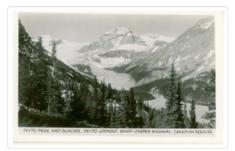

## 8 Banff-Jasper Highway No. 1 Real SceneOGraph Photos

https://archives.whyte.org/en/permalink/catalogue18505

| Variant Title:    | Peyto Peak and Glacier, Peyto Lookout, Banff-Jasper Highway,<br>Canadian Rockies |
|-------------------|----------------------------------------------------------------------------------|
| Place:            | Vancouver, B.C.                                                                  |
| Publisher:        | The Gowen Sutton Co. Ltd.                                                        |
| Medium:           | Library - Postcard Series                                                        |
| Notes:            | b&w                                                                              |
| Accession Number: | 6685                                                                             |
| Call Number:      | V466/PG-G74-9-1                                                                  |
|                   |                                                                                  |