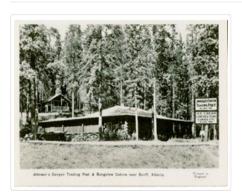

## 12 Real Photographs, For Your Album, For Your Friends, Johnson's Canyon, Near Banff, Alta.

https://archives.whyte.org/en/permalink/catalogue19030

Variant Title: Light & Shade in Johnson's Canyon near Banff, Alberta [should read

Johnston]

Place: Vancouver, B.C.

Printed in England

Publisher: The Camera Products Co.

Medium: Library - Postcard Series

Notes: b&w Accession Number: 3727

Call Number: V466/PG-C14-1-2