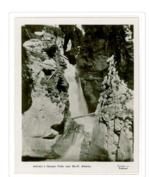

## 12 Real Photographs, For Your Album, For Your Friends, Johnson's Canyon, Near Banff, Alta.

https://archives.whyte.org/en/permalink/catalogue19038

Variant Title: Telephoto of Castle Mountain (9030 feet) taken from Johnson's Canyon

near Banff, Alberta [should read Johnston]

Place: Vancouver, B.C.

Printed in England

Publisher: The Camera Products Co.

Medium: Library - Postcard Series

Notes: b&w Accession Number: 3727

Call Number: V466/PG-C14-1-10