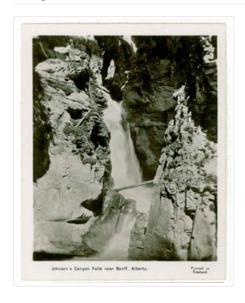

## 12 Real Photographs, For Your Album, For Your Friends, Johnson's Canyon, Near Banff, Alta.

https://archives.whyte.org/en/permalink/catalogue19038

Variant Title: Telephoto of Castle Mountain (9030 feet) taken from Johnson's Canyon

near Banff, Alberta [should read Johnston]

Place: Vancouver, B.C.

Printed in England

Publisher: The Camera Products Co.

Medium: Library - Postcard Series

Notes: b&w Accession Number: 3727

Call Number: V466/PG-C14-1-10