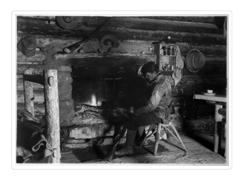

## Elliott Barnes in front of fireplace at his Kootenay Plains cabin

https://archives.whyte.org/en/permalink/descriptions37882

Part Of: Elliott Barnes fonds

Description Level: 6 / Item

Series: I. Negative series
Reference Code: V48 / NG - 2
GMD: Photograph

Date Range: [1907?]

Physical Description: 1 photograph: negative, glass, copy, 13 x 18 cm or smaller

Subject Access: Buildings and memorials

Family and personal life

Immigration and homesteading

Geographic Access: Alberta