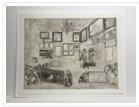

### Honorable Curator

https://archives.whyte.org/en/permalink/artifactswn.04.04

| Artist:           | Noboru Sawai (1931 – , Canadian )                                                                       |
|-------------------|---------------------------------------------------------------------------------------------------------|
| Title:            | Honorable Curator                                                                                       |
| Date:             | c. 1970                                                                                                 |
| Medium:           | woodcut; etching, copper on paper                                                                       |
| Dimensions:       | 56.5 x 68.7 cm                                                                                          |
| Description:      | A room with walls and ceiling with works of art. People are small in comparison and mingling mainly bl. |
| Subject:          | figure, group                                                                                           |
|                   | erotica                                                                                                 |
| Credit:           | Gift of Noboru Sawai, Vancouver, 1980                                                                   |
| Catalogue Number: | SwN.04.04                                                                                               |