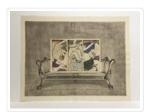

### Antique Seat

https://archives.whyte.org/en/permalink/artifactswn.04.01

| Artist:           | Noboru Sawai (1931 – , Canadian )                                  |
|-------------------|--------------------------------------------------------------------|
| Title:            | Antique Seat                                                       |
| Date:             | c. 1979                                                            |
| Medium:           | woodcut; etching, copper on paper                                  |
| Dimensions:       | 51.0 x 65.5 cm                                                     |
| Description:      | An antique seat is centered, on the seat is a triptych of erotica. |
| Subject:          | figure, group                                                      |
|                   | erotica                                                            |
| Credit:           | Gift of Noboru Sawai, Vancouver, 1980                              |
| Catalogue Number: | SwN.04.01                                                          |