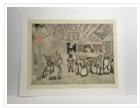

### https://archives.whyte.org/en/permalink/artifactswn.04.02

| Artist:           | Noboru Sawai (1931 – , Canadian )                                                  |
|-------------------|------------------------------------------------------------------------------------|
| Title:            | Deep Throat                                                                        |
| Date:             | c. 1974                                                                            |
| Medium:           | woodcut; etching, copper on paper                                                  |
| Dimensions:       | 51.1 x 65.8 cm                                                                     |
| Description:      | A group of people stand in a room which has works of art on the walls and ceiling. |
| Subject:          | figure, group                                                                      |
|                   | erotica                                                                            |
| Credit:           | Gift of Noboru Sawai, Vancouver, 1980                                              |
| Catalogue Number: | SwN.04.02                                                                          |