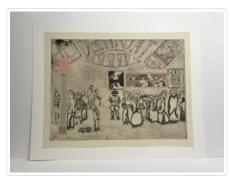

### https://archives.whyte.org/en/permalink/artifactswn.04.03

| Artist:           | Noboru Sawai (1931 – , Canadian )                                                 |
|-------------------|-----------------------------------------------------------------------------------|
| Title:            | Great Concert                                                                     |
| Date:             | c. 1970                                                                           |
| Medium:           | woodcut; etching, copper on paper                                                 |
| Dimensions:       | 51.7 x 65.8 cm                                                                    |
| Description:      | A group of people surround a group of musicians. On the wall are erotic pictures. |
| Subject:          | figure, group                                                                     |
|                   | erotica                                                                           |
| Credit:           | Gift of Noboru Sawai, Vancouver, 1980                                             |
| Catalogue Number: | SwN.04.03                                                                         |