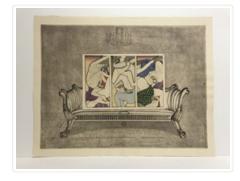

### Antique Seat

https://archives.whyte.org/en/permalink/artifactswn.04.01

| Artist:           | Noboru Sawai (1931 – , Canadian )                                  |
|-------------------|--------------------------------------------------------------------|
| Title:            | Antique Seat                                                       |
| Date:             | c. 1979                                                            |
| Medium:           | woodcut; etching, copper on paper                                  |
| Dimensions:       | 51.0 x 65.5 cm                                                     |
| Description:      | An antique seat is centered, on the seat is a triptych of erotica. |
| Subject:          | figure, group                                                      |
|                   | erotica                                                            |
| Credit:           | Gift of Noboru Sawai, Vancouver, 1980                              |
| Catalogue Number: | SwN.04.01                                                          |