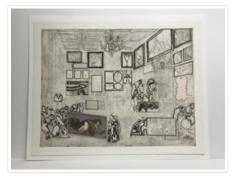

### Honorable Curator

https://archives.whyte.org/en/permalink/artifactswn.04.04

| Artist:           | Noboru Sawai (1931 – , Canadian )                                                                       |
|-------------------|---------------------------------------------------------------------------------------------------------|
| Title:            | Honorable Curator                                                                                       |
| Date:             | c. 1970                                                                                                 |
| Medium:           | woodcut; etching, copper on paper                                                                       |
| Dimensions:       | 56.5 x 68.7 cm                                                                                          |
| Description:      | A room with walls and ceiling with works of art. People are small in comparison and mingling mainly bl. |
| Subject:          | figure, group                                                                                           |
|                   | erotica                                                                                                 |
| Credit:           | Gift of Noboru Sawai, Vancouver, 1980                                                                   |
| Catalogue Number: | SwN.04.04                                                                                               |