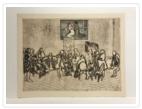

### **Great Concert**

### https://archives.whyte.org/en/permalink/artifactswn.04.03

| Artist:           | Noboru Sawai (1931 – , Canadian )                                                 |
|-------------------|-----------------------------------------------------------------------------------|
| Title:            | Great Concert                                                                     |
| Date:             | c. 1970                                                                           |
| Medium:           | woodcut; etching, copper on paper                                                 |
| Dimensions:       | 51.7 x 65.8 cm                                                                    |
| Description:      | A group of people surround a group of musicians. On the wall are erotic pictures. |
| Subject:          | figure, group                                                                     |
|                   | erotica                                                                           |
| Credit:           | Gift of Noboru Sawai, Vancouver, 1980                                             |
| Catalogue Number: | SwN.04.03                                                                         |