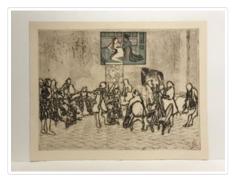

## Deep Throat

### https://archives.whyte.org/en/permalink/artifactswn.04.02

| Artist:           | Noboru Sawai (1931 – , Canadian )                                                  |
|-------------------|------------------------------------------------------------------------------------|
| Title:            | Deep Throat                                                                        |
| Date:             | c. 1974                                                                            |
| Medium:           | woodcut; etching, copper on paper                                                  |
| Dimensions:       | 51.1 x 65.8 cm                                                                     |
| Description:      | A group of people stand in a room which has works of art on the walls and ceiling. |
| Subject:          | figure, group                                                                      |
|                   | erotica                                                                            |
| Credit:           | Gift of Noboru Sawai, Vancouver, 1980                                              |
| Catalogue Number: | SwN.04.02                                                                          |