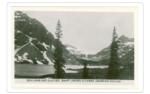

## 8 Banff-Jasper Highway No. 1 Real SceneOGraph Photos

https://archives.whyte.org/en/permalink/catalogue18506

Variant Title: Bow Lake and Glacier, Banff-Jasper Highway, Canadian Rockies

Place: Vancouver, B.C.

Publisher: The Gowen Sutton Co. Ltd.

Medium: Library - Postcard Series

Notes: b&w Accession Number: 6685

Call Number: V466/PG-G74-9-2