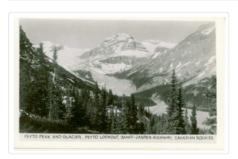

## 8 Banff-Jasper Highway No. 1 Real SceneOGraph Photos

https://archives.whyte.org/en/permalink/catalogue18505

Variant Title: Peyto Peak and Glacier, Peyto Lookout, Banff-Jasper Highway,

Canadian Rockies

Place: Vancouver, B.C.

Publisher: The Gowen Sutton Co. Ltd.

Medium: Library - Postcard Series

Notes: b&w Accession Number: 6685

Call Number: V466/PG-G74-9-1