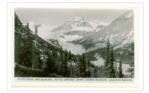

## 8 Banff-Jasper Highway No. 1 Real SceneOGraph Photos

https://archives.whyte.org/en/permalink/catalogue18506

Variant Title: Bow Lake and Glacier, Banff-Jasper Highway, Canadian Rockies

Place: Vancouver, B.C.

Publisher: The Gowen Sutton Co. Ltd.

Medium: Library - Postcard Series

Notes: b&w Accession Number: 6685

Call Number: V466/PG-G74-9-2