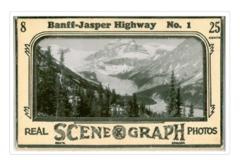

## 8 Banff-Jasper Highway No. 1 Real SceneOGraph Photos

https://archives.whyte.org/en/permalink/catalogue17066

Place: Vancouver, B.C.

Publisher: The Gowen Sutton Co. Ltd.

Medium: Library - Postcard Series

Notes: b&w Accession Number: 6685

Call Number: V466/PG-G74-9