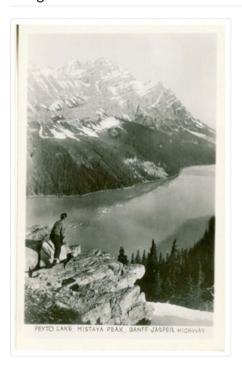

#### **Images**

https://archives.whyte.org/en/permalink/catalogue18508

Variant Title: Peyto Lake, Mistaya Peak, Banff-Jasper Highway

Place: Vancouver, B.C.

Publisher: The Gowen Sutton Co. Ltd.

Medium: Library - Postcard Series

Notes: b&w Accession Number: 6685

Call Number: V466/PG-G74-9-4