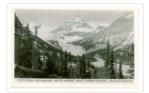

### Images

https://archives.whyte.org/en/permalink/catalogue18506

Variant Title: Bow Lake and Glacier, Banff-Jasper Highway, Canadian Rockies

Place: Vancouver, B.C.

Publisher: The Gowen Sutton Co. Ltd.

Medium: Library - Postcard Series

Notes: b&w Accession Number: 6685

Call Number: V466/PG-G74-9-2