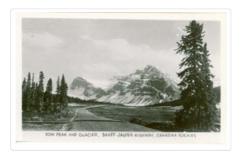

# 8 Banff-Jasper Highway No. 1 Real SceneOGraph Photos

https://archives.whyte.org/en/permalink/catalogue18507

Variant Title: Bow Peak and Glacier, Banff-Jasper Highway, Canadian Rockies

Place: Vancouver, B.C.

Publisher: The Gowen Sutton Co. Ltd.

Medium: Library - Postcard Series

Notes: b&w Accession Number: 6685

Call Number: V466/PG-G74-9-3