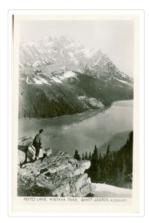

#### **Images**

https://archives.whyte.org/en/permalink/catalogue18508

Variant Title: Peyto Lake, Mistaya Peak, Banff-Jasper Highway

Place: Vancouver, B.C.

Publisher: The Gowen Sutton Co. Ltd.

Medium: Library - Postcard Series

Notes: b&w Accession Number: 6685

Call Number: V466/PG-G74-9-4