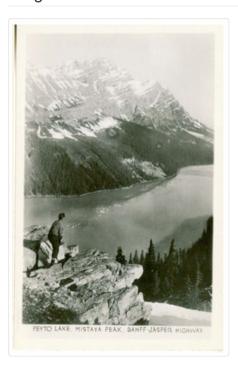

#### **Images**

https://archives.whyte.org/en/permalink/catalogue18508

Variant Title: Peyto Lake, Mistaya Peak, Banff-Jasper Highway

Place: Vancouver, B.C.

Publisher: The Gowen Sutton Co. Ltd.

Medium: Library - Postcard Series

Notes: b&w Accession Number: 6685

Call Number: V466/PG-G74-9-4