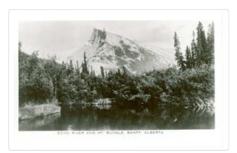

# 10 Banff Real SceneOGraph Photos

https://archives.whyte.org/en/permalink/catalogue17064

Variant Title: Echo River to Mt. Rundle, Banff, Alberta [Mount Rundle]

Place: Vancouver, B.C.

Made in Canada

Publisher: The Gowen Sutton Co. Ltd.

Medium: Library - Postcard Series

Notes: b&w Accession Number: 6612

Call Number: V466/PG-G74-7-2