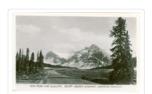

# 8 Banff-Jasper Highway No. 1 Real SceneOGraph Photos

https://archives.whyte.org/en/permalink/catalogue18507

Variant Title: Bow Peak and Glacier, Banff-Jasper Highway, Canadian Rockies

Place: Vancouver, B.C.

Publisher: The Gowen Sutton Co. Ltd.

Medium: Library - Postcard Series

Notes: b&w Accession Number: 6685

Call Number: V466/PG-G74-9-3