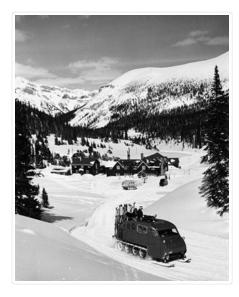

# B.T.C. White bus at Takakkaw Falls

## https://archives.whyte.org/en/permalink/descriptions49328

| Part Of:                                                                            | Brewster Transport Company Ltd. fonds   |  |
|-------------------------------------------------------------------------------------|-----------------------------------------|--|
| Description Level:                                                                  | 6 / Item                                |  |
| Fonds Number:                                                                       | V92                                     |  |
| Reference Code:                                                                     | v92 / 2 / na66 - 1526                   |  |
| GMD:                                                                                | Photograph                              |  |
|                                                                                     | Negative, copy                          |  |
| Date Range:                                                                         | ca. 1930                                |  |
| Physical Description:                                                               | 1 photograph : negative : copy negative |  |
| Scope & Content:                                                                    |                                         |  |
| Image of the Brewster Transport Corporation bus in the foreground of Takakkaw Falls |                                         |  |
| Subject Access:                                                                     | Commerce                                |  |

Environment and Nature Sports and Recreation Transportation Geographic Access: Alberta British Columbia