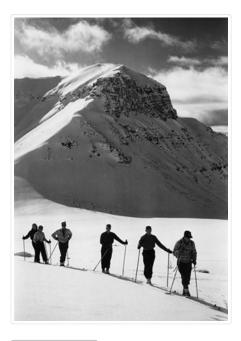

# Frank Gourlay skiing at Sunshine

## https://archives.whyte.org/en/permalink/descriptions50056

| Part Of:                                       | Brewster Transport Company Ltd. fonds   |  |
|------------------------------------------------|-----------------------------------------|--|
| Description Level:                             | 6 / Item                                |  |
| Fonds Number:                                  | V92                                     |  |
| Reference Code:                                | v92 / 425 / na66 - 1873                 |  |
| GMD:                                           | Photograph                              |  |
|                                                | Negative, copy                          |  |
| Date Range:                                    | ca. 1937                                |  |
| Physical Description:                          | 1 photograph : negative : copy negative |  |
| Scope & Content:                               |                                         |  |
| Image a man identified as Frank Gourlay skiing |                                         |  |
| Subject Access:                                | Sports and Recreation                   |  |
| Geographic Access:                             | Alberta                                 |  |
|                                                | British Columbia                        |  |
| Creator:                                       | Malcolm Meades, photographer (?)        |  |
| Title Source:                                  | copy negative envelope                  |  |