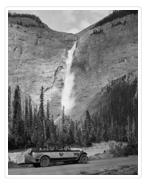

# B.T.C. White bus at Takakkaw Falls

## https://archives.whyte.org/en/permalink/descriptions49328

| Part Of:                                                                            | Brewster Transport Company Ltd. fonds   |  |
|-------------------------------------------------------------------------------------|-----------------------------------------|--|
| Description Level:                                                                  | 6 / Item                                |  |
| Fonds Number:                                                                       | V92                                     |  |
| Reference Code:                                                                     | v92 / 2 / na66 - 1526                   |  |
| GMD:                                                                                | Photograph                              |  |
|                                                                                     | Negative, copy                          |  |
| Date Range:                                                                         | ca. 1930                                |  |
| Physical Description:                                                               | 1 photograph : negative : copy negative |  |
| Scope & Content:                                                                    |                                         |  |
| Image of the Brewster Transport Corporation bus in the foreground of Takakkaw Falls |                                         |  |
| Subject Access:                                                                     | Commerce                                |  |