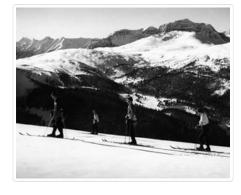

# Frank Gourlay skiing at Sunshine

## https://archives.whyte.org/en/permalink/descriptions50056

| Part Of:                                       | Brewster Transport Company Ltd. fonds   |  |
|------------------------------------------------|-----------------------------------------|--|
| Description Level:                             | 6 / Item                                |  |
| Fonds Number:                                  | V92                                     |  |
| Reference Code:                                | v92 / 425 / na66 - 1873                 |  |
| GMD:                                           | Photograph                              |  |
|                                                | Negative, copy                          |  |
| Date Range:                                    | ca. 1937                                |  |
| Physical Description:                          | 1 photograph : negative : copy negative |  |
| Scope & Content:                               |                                         |  |
| Image a man identified as Frank Gourlay skiing |                                         |  |
| Subject Access:                                | Sports and Recreation                   |  |
| Geographic Access:                             | Alberta                                 |  |
|                                                | British Columbia                        |  |
| Creator:                                       | Malcolm Meades, photographer (?)        |  |
| Title Source:                                  | copy negative envelope                  |  |