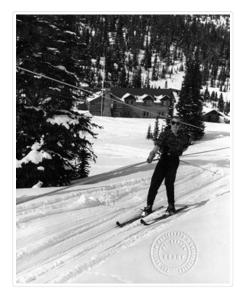

# Frank Gourlay skiing at Sunshine

## https://archives.whyte.org/en/permalink/descriptions50056

| Part Of:                                       | Brewster Transport Company Ltd. fonds   |  |
|------------------------------------------------|-----------------------------------------|--|
| Description Level:                             | 6 / Item                                |  |
| Fonds Number:                                  | V92                                     |  |
| Reference Code:                                | v92 / 425 / na66 - 1873                 |  |
| GMD:                                           | Photograph                              |  |
|                                                | Negative, copy                          |  |
| Date Range:                                    | ca. 1937                                |  |
| Physical Description:                          | 1 photograph : negative : copy negative |  |
| Scope & Content:                               |                                         |  |
| Image a man identified as Frank Gourlay skiing |                                         |  |
| Subject Access:                                | Sports and Recreation                   |  |
| Geographic Access:                             | Alberta                                 |  |
|                                                | British Columbia                        |  |
| Creator:                                       | Malcolm Meades, photographer (?)        |  |
| Title Source:                                  | copy negative envelope                  |  |