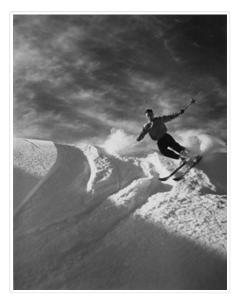

# Frank Gourlay skiing at Sunshine

## https://archives.whyte.org/en/permalink/descriptions50056

| Part Of:                                       | Brewster Transport Company Ltd. fonds   |  |
|------------------------------------------------|-----------------------------------------|--|
| Description Level:                             | 6 / Item                                |  |
| Fonds Number:                                  | V92                                     |  |
| Reference Code:                                | v92 / 425 / na66 - 1873                 |  |
| GMD:                                           | Photograph                              |  |
|                                                | Negative, copy                          |  |
| Date Range:                                    | ca. 1937                                |  |
| Physical Description:                          | 1 photograph : negative : copy negative |  |
| Scope & Content:                               |                                         |  |
| Image a man identified as Frank Gourlay skiing |                                         |  |
| Subject Access:                                | Sports and Recreation                   |  |
| Geographic Access:                             | Alberta                                 |  |
|                                                | British Columbia                        |  |
| Creator:                                       | Malcolm Meades, photographer (?)        |  |
| Title Source:                                  | copy negative envelope                  |  |