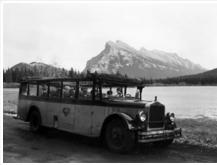

# B.T.C. White bus at Takakkaw Falls

## https://archives.whyte.org/en/permalink/descriptions49328

| Part Of:                                                                            | Brewster Transport Company Ltd. fonds   |  |
|-------------------------------------------------------------------------------------|-----------------------------------------|--|
| Description Level:                                                                  | 6 / Item                                |  |
| Fonds Number:                                                                       | V92                                     |  |
| Reference Code:                                                                     | v92 / 2 / na66 - 1526                   |  |
| GMD:                                                                                | Photograph                              |  |
|                                                                                     | Negative, copy                          |  |
| Date Range:                                                                         | ca. 1930                                |  |
| Physical Description:                                                               | 1 photograph : negative : copy negative |  |
| Scope & Content:                                                                    |                                         |  |
| Image of the Brewster Transport Corporation bus in the foreground of Takakkaw Falls |                                         |  |
| Subject Access:                                                                     | Commerce                                |  |