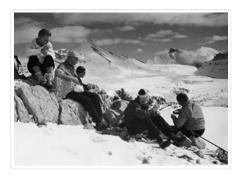

# Frank Gourlay skiing at Sunshine

## https://archives.whyte.org/en/permalink/descriptions50056

| Part Of:                                       | Brewster Transport Company Ltd. fonds   |  |
|------------------------------------------------|-----------------------------------------|--|
| Description Level:                             | 6 / Item                                |  |
| Fonds Number:                                  | V92                                     |  |
| Reference Code:                                | v92 / 425 / na66 - 1873                 |  |
| GMD:                                           | Photograph                              |  |
|                                                | Negative, copy                          |  |
| Date Range:                                    | ca. 1937                                |  |
| Physical Description:                          | 1 photograph : negative : copy negative |  |
| Scope & Content:                               |                                         |  |
| Image a man identified as Frank Gourlay skiing |                                         |  |
| Subject Access:                                | Sports and Recreation                   |  |
| Geographic Access:                             | Alberta                                 |  |
|                                                | British Columbia                        |  |
| Creator:                                       | Malcolm Meades, photographer (?)        |  |
| Title Source:                                  | copy negative envelope                  |  |