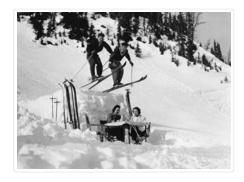

# Frank Gourlay skiing at Sunshine

## https://archives.whyte.org/en/permalink/descriptions50056

| Part Of:                                       | Brewster Transport Company Ltd. fonds   |  |
|------------------------------------------------|-----------------------------------------|--|
| Description Level:                             | 6 / Item                                |  |
| Fonds Number:                                  | V92                                     |  |
| Reference Code:                                | v92 / 425 / na66 - 1873                 |  |
| GMD:                                           | Photograph                              |  |
|                                                | Negative, copy                          |  |
| Date Range:                                    | ca. 1937                                |  |
| Physical Description:                          | 1 photograph : negative : copy negative |  |
| Scope & Content:                               |                                         |  |
| Image a man identified as Frank Gourlay skiing |                                         |  |
| Subject Access:                                | Sports and Recreation                   |  |
| Geographic Access:                             | Alberta                                 |  |
|                                                | British Columbia                        |  |
| Creator:                                       | Malcolm Meades, photographer (?)        |  |
| Title Source:                                  | copy negative envelope                  |  |