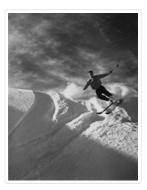

# Frank Gourlay skiing at Sunshine

## https://archives.whyte.org/en/permalink/descriptions50056

| Part Of:                                       | Brewster Transport Company Ltd. fonds   |  |
|------------------------------------------------|-----------------------------------------|--|
| Description Level:                             | 6 / Item                                |  |
| Fonds Number:                                  | V92                                     |  |
| Reference Code:                                | v92 / 425 / na66 - 1873                 |  |
| GMD:                                           | Photograph                              |  |
|                                                | Negative, copy                          |  |
| Date Range:                                    | ca. 1937                                |  |
| Physical Description:                          | 1 photograph : negative : copy negative |  |
| Scope & Content:                               |                                         |  |
| Image a man identified as Frank Gourlay skiing |                                         |  |
| Subject Access:                                | Sports and Recreation                   |  |
| Geographic Access:                             | Alberta                                 |  |
|                                                | British Columbia                        |  |
| Creator:                                       | Malcolm Meades, photographer (?)        |  |
| Title Source:                                  | copy negative envelope                  |  |