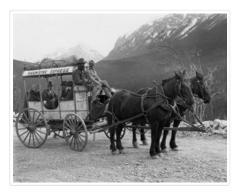

## Brewster Transport Company Ltd. Photographs

https://archives.whyte.org/en/permalink/descriptions1073

| Part Of:           | Brewster Transport Company Ltd. fonds                 |
|--------------------|-------------------------------------------------------|
| Description Level: | 5 / File                                              |
| Fonds Number:      | M82 / S12 / V92                                       |
| Series:            | VI. Brewster Transport / Brewster-Rocky Mtn. Grayline |
| Sous-Fonds:        | V92                                                   |

| Accession Number:      |                                                                                                 |
|------------------------|-------------------------------------------------------------------------------------------------|
| Reference Code:        | V92 / VI / PA - 1 to 705                                                                        |
| GMD:                   | Photograph                                                                                      |
| Date Range:            | [ca. 1900-1970]                                                                                 |
| Physical Description:  | ca.770 photographs (705 prints, ca.50 negatives, 13 transparencies) : some oversize.            |
| History /              |                                                                                                 |
| Biographical:          |                                                                                                 |
| See fonds level des    | scription                                                                                       |
| Scope & Content:       |                                                                                                 |
| File pertains to photo | tographs of Brewster Transport operations, buses, scenic views, other                           |
| Notes:                 | Portion (67 items) were removed from binder (see V92/ PA - 649 to 705). #PA / 644-648 oversize. |
| Name Access:           | Brewster, Fred                                                                                  |
|                        | Brewster, Jim                                                                                   |
|                        | Brewster, Pat                                                                                   |
| Subject Access:        | Brewster Brothers                                                                               |
|                        | Brewster Mountain Pack Trains                                                                   |
|                        | Brewster Trading Company Ltd.                                                                   |
|                        | Brewster Transport Company Ltd.                                                                 |
|                        | Commerce and industry                                                                           |
|                        | Commercial products                                                                             |
|                        | Horses                                                                                          |
|                        | Garage                                                                                          |
|                        | Mount Royal Hotel                                                                               |
|                        | Transportation                                                                                  |
| Geographic Access:     | Banff                                                                                           |
|                        | Banff National Park                                                                             |
|                        | Alberta                                                                                         |
|                        | Canada                                                                                          |
| Access Restrictions:   | Access to negatives is by appointment only                                                      |
| Language:              | English                                                                                         |
| Title Source:          | Title based on material.                                                                        |
| Processing Status:     | Processed                                                                                       |
|                        |                                                                                                 |