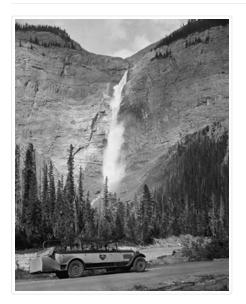

# B.T.C. White bus at Takakkaw Falls

## https://archives.whyte.org/en/permalink/descriptions49328

| Part Of:                                                                            | Brewster Transport Company Ltd. fonds   |  |
|-------------------------------------------------------------------------------------|-----------------------------------------|--|
| Description Level:                                                                  | 6 / Item                                |  |
| Fonds Number:                                                                       | V92                                     |  |
| Reference Code:                                                                     | v92 / 2 / na66 - 1526                   |  |
| GMD:                                                                                | Photograph                              |  |
|                                                                                     | Negative, copy                          |  |
| Date Range:                                                                         | ca. 1930                                |  |
| Physical Description:                                                               | 1 photograph : negative : copy negative |  |
| Scope & Content:                                                                    |                                         |  |
| Image of the Brewster Transport Corporation bus in the foreground of Takakkaw Falls |                                         |  |
| Subject Access:                                                                     | Commerce                                |  |