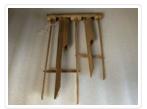

### https://archives.whyte.org/en/permalink/artifact104.33.0009

| Title:            | Anklung                                                                                                                                                                                                                                                                                                                                                                                                                               |
|-------------------|---------------------------------------------------------------------------------------------------------------------------------------------------------------------------------------------------------------------------------------------------------------------------------------------------------------------------------------------------------------------------------------------------------------------------------------|
| Date:             | 1945 – 1955                                                                                                                                                                                                                                                                                                                                                                                                                           |
| Material:         | wood, bamboo                                                                                                                                                                                                                                                                                                                                                                                                                          |
| Dimensions:       | 39.0 x 4.2 x 25.2 cm                                                                                                                                                                                                                                                                                                                                                                                                                  |
| Description:      | Two hollow different sized bamboo tubes with half of each tube cut away,<br>lengthwise, at the top. The tubes are each suspended, by a crescent<br>shaped hole near the top, on two bamboo sticks and braced between<br>three tall verticals of split bamboo in a row forming a frame around the<br>tubes. The base of the frame is another hollow tube with two square holes<br>at the top where the legs of suspended tubes attach. |
| Subject:          | households, music                                                                                                                                                                                                                                                                                                                                                                                                                     |
|                   | hobbies                                                                                                                                                                                                                                                                                                                                                                                                                               |
|                   | crafts                                                                                                                                                                                                                                                                                                                                                                                                                                |
|                   | carving                                                                                                                                                                                                                                                                                                                                                                                                                               |
| Credit:           | Gift of Pearl Evelyn Moore, Banff, 1979                                                                                                                                                                                                                                                                                                                                                                                               |
| Catalogue Number: | 104.33.0009                                                                                                                                                                                                                                                                                                                                                                                                                           |