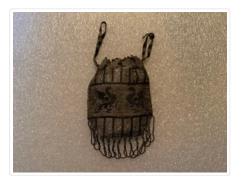

# **Beaded Purse**

### https://archives.whyte.org/en/permalink/artifact103.08.0358

| Title:            | Beaded Purse                                                                                                                                                                                                                                                                                                                                                                                                                                                                                                                                                                                                                                                                                     |
|-------------------|--------------------------------------------------------------------------------------------------------------------------------------------------------------------------------------------------------------------------------------------------------------------------------------------------------------------------------------------------------------------------------------------------------------------------------------------------------------------------------------------------------------------------------------------------------------------------------------------------------------------------------------------------------------------------------------------------|
| Date:             | 1850 – 1925                                                                                                                                                                                                                                                                                                                                                                                                                                                                                                                                                                                                                                                                                      |
| Material:         | metal                                                                                                                                                                                                                                                                                                                                                                                                                                                                                                                                                                                                                                                                                            |
| Dimensions:       | 16.0 x 10.5 cm                                                                                                                                                                                                                                                                                                                                                                                                                                                                                                                                                                                                                                                                                   |
| Description:      | A small, limp, pouch shaped bag of grey, silver and black metallic beads<br>with drawstring at the top. Fabric of the bag is composed of the beads<br>woven together on a loom. Background grey beads with two black<br>winged dragons across the middle on each side enclosed with a black<br>line above and above. Black vertical lines rise from the top line and hang<br>from the bottom line with three silver arrows pointing down in the spaces<br>between. Mouth of the bag trimmed with small black beaded loops.<br>Bottom has fringe of long black and grey loops entwined. At top, woven<br>slits hold .6 cm, narrow, black and grey banded, flat straps which act as<br>drawstring. |
| Subject:          | households                                                                                                                                                                                                                                                                                                                                                                                                                                                                                                                                                                                                                                                                                       |
|                   | beadwork                                                                                                                                                                                                                                                                                                                                                                                                                                                                                                                                                                                                                                                                                         |
|                   | hobbies                                                                                                                                                                                                                                                                                                                                                                                                                                                                                                                                                                                                                                                                                          |
| Credit:           | Gift of Catharine Robb Whyte, O. C., Banff, 1979                                                                                                                                                                                                                                                                                                                                                                                                                                                                                                                                                                                                                                                 |
| Catalogue Number: | 103.08.0358                                                                                                                                                                                                                                                                                                                                                                                                                                                                                                                                                                                                                                                                                      |