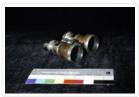

### https://archives.whyte.org/en/permalink/artifact104.38.1015

| Title:            | Binoculars                                                                                                      |
|-------------------|-----------------------------------------------------------------------------------------------------------------|
| Date:             | n.d.                                                                                                            |
| Material:         | metal; skin                                                                                                     |
| Dimensions:       | 5 x 10.25 x 11.5 cm                                                                                             |
| Description:      | Silver binoculars with brown leather detail on body. Black metal circular adjustor sits between the two lenses. |
| Subject:          | households                                                                                                      |
|                   | hobbies                                                                                                         |
| Credit:           | Gift of Bob Edwards, Banff, 2014                                                                                |
| Catalogue Number: | 104.38.1015                                                                                                     |