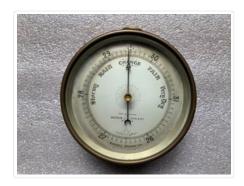

### Aneroid Barometer

https://archives.whyte.org/en/permalink/artifact104.30.0007

| Title:            | Aneroid Barometer                                                                                                                                                                                                                                                                                                                                                                                                                                                                                                                                                               |
|-------------------|---------------------------------------------------------------------------------------------------------------------------------------------------------------------------------------------------------------------------------------------------------------------------------------------------------------------------------------------------------------------------------------------------------------------------------------------------------------------------------------------------------------------------------------------------------------------------------|
| Date:             | 1890 – 1900                                                                                                                                                                                                                                                                                                                                                                                                                                                                                                                                                                     |
| Material:         | metal; glass                                                                                                                                                                                                                                                                                                                                                                                                                                                                                                                                                                    |
| Dimensions:       | 5.7 x 14.1 cm                                                                                                                                                                                                                                                                                                                                                                                                                                                                                                                                                                   |
| Description:      | Barometer in brass casing with brass suspension loop at top. "AJL & Co." over "B" (representing Boston) within oval on casing back. Dial shows pressure range of 26 to 31 inches. Indicators such as "stormy rain change fair very dry". Also "Made in England for Andrew J. LLoyd & Co. Boston". "Aneroid barometer". Blue needle fluctuates with pressure and brass needle is manual needle which can be moved daily and compared with following day's reading. Manual needle movable on face. Screw adjustment on back of barometer adjusts blue needle to local conditions. |
| Subject:          | households                                                                                                                                                                                                                                                                                                                                                                                                                                                                                                                                                                      |
|                   | Russell Robb                                                                                                                                                                                                                                                                                                                                                                                                                                                                                                                                                                    |
|                   | hobbies                                                                                                                                                                                                                                                                                                                                                                                                                                                                                                                                                                         |
|                   | weather                                                                                                                                                                                                                                                                                                                                                                                                                                                                                                                                                                         |
| Credit:           | Gift of Catharine Robb Whyte, O. C., Banff, 1979                                                                                                                                                                                                                                                                                                                                                                                                                                                                                                                                |
| Catalogue Number: | 104.30.0007                                                                                                                                                                                                                                                                                                                                                                                                                                                                                                                                                                     |
|                   |                                                                                                                                                                                                                                                                                                                                                                                                                                                                                                                                                                                 |