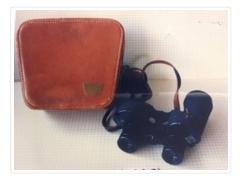

### Images

https://archives.whyte.org/en/permalink/artifact104.38.1003%20a%2cb

| Title:            | Binoculars                                                                                                                                                                                                   |
|-------------------|--------------------------------------------------------------------------------------------------------------------------------------------------------------------------------------------------------------|
| Date:             | 1940 – 1980                                                                                                                                                                                                  |
| Material:         | metal; skin                                                                                                                                                                                                  |
| Description:      | A pair of binoculars and a carrying case.a) "Bausch & Lomb Zephyr"<br>binoculars with a leather carrying strap.b) Shaped brown leather case<br>with a carrying handle. Inside is a card "Miss Lillian Gest." |
| Subject:          | Lillian Gest                                                                                                                                                                                                 |
|                   | hiking                                                                                                                                                                                                       |
|                   | sports                                                                                                                                                                                                       |
|                   | birdwatching                                                                                                                                                                                                 |
|                   | hobbies                                                                                                                                                                                                      |
|                   | climbing                                                                                                                                                                                                     |
| Credit:           | Gift of Lillian Gest, Philadelphia, USA, 1986                                                                                                                                                                |
| Catalogue Number: | 104.38.1003 a,b                                                                                                                                                                                              |