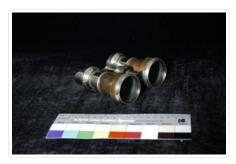

### https://archives.whyte.org/en/permalink/artifact104.38.1015

| Title:            | Binoculars                                                                                                      |
|-------------------|-----------------------------------------------------------------------------------------------------------------|
| Date:             | n.d.                                                                                                            |
| Material:         | metal; skin                                                                                                     |
| Dimensions:       | 5 x 10.25 x 11.5 cm                                                                                             |
| Description:      | Silver binoculars with brown leather detail on body. Black metal circular adjustor sits between the two lenses. |
| Subject:          | households                                                                                                      |
|                   | hobbies                                                                                                         |
| Credit:           | Gift of Bob Edwards, Banff, 2014                                                                                |
| Catalogue Number: | 104.38.1015                                                                                                     |