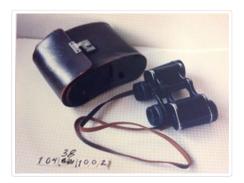

### https://archives.whyte.org/en/permalink/artifact104.38.1015

| Title:            | Binoculars                                                                                                      |
|-------------------|-----------------------------------------------------------------------------------------------------------------|
| Date:             | n.d.                                                                                                            |
| Material:         | metal; skin                                                                                                     |
| Dimensions:       | 5 x 10.25 x 11.5 cm                                                                                             |
| Description:      | Silver binoculars with brown leather detail on body. Black metal circular adjustor sits between the two lenses. |
| Subject:          | households                                                                                                      |
|                   | hobbies                                                                                                         |
| Credit:           | Gift of Bob Edwards, Banff, 2014                                                                                |
| Catalogue Number: | 104.38.1015                                                                                                     |