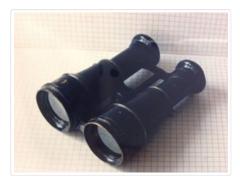

### Images

https://archives.whyte.org/en/permalink/artifact104.38.1002%20a%2cb

| Title:            | Binoculars                                                                        |
|-------------------|-----------------------------------------------------------------------------------|
| Date:             | 1925 – 1980                                                                       |
| Material:         | metal; skin                                                                       |
| Description:      | A pair of binoculars and a carrying case. The binoculars are marked "Deltrintem." |
| Subject:          | Lillian Gest                                                                      |
|                   | hiking                                                                            |
|                   | sports                                                                            |
|                   | birdwatching                                                                      |
|                   | hobbies                                                                           |
|                   | climbing                                                                          |
| Credit:           | Gift of Lillian Gest, Philadelphia, USA, 1986                                     |
| Catalogue Number: | 104.38.1002 a,b                                                                   |