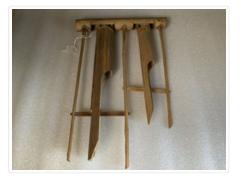

### https://archives.whyte.org/en/permalink/artifact104.33.0009

| Title:            | Anklung                                                                                                                                                                                                                                                                                                                                                                                                                               |
|-------------------|---------------------------------------------------------------------------------------------------------------------------------------------------------------------------------------------------------------------------------------------------------------------------------------------------------------------------------------------------------------------------------------------------------------------------------------|
| Date:             | 1945 – 1955                                                                                                                                                                                                                                                                                                                                                                                                                           |
| Material:         | wood, bamboo                                                                                                                                                                                                                                                                                                                                                                                                                          |
| Dimensions:       | 39.0 x 4.2 x 25.2 cm                                                                                                                                                                                                                                                                                                                                                                                                                  |
| Description:      | Two hollow different sized bamboo tubes with half of each tube cut away,<br>lengthwise, at the top. The tubes are each suspended, by a crescent<br>shaped hole near the top, on two bamboo sticks and braced between<br>three tall verticals of split bamboo in a row forming a frame around the<br>tubes. The base of the frame is another hollow tube with two square holes<br>at the top where the legs of suspended tubes attach. |
| Subject:          | households, music                                                                                                                                                                                                                                                                                                                                                                                                                     |
|                   | hobbies                                                                                                                                                                                                                                                                                                                                                                                                                               |
|                   | crafts                                                                                                                                                                                                                                                                                                                                                                                                                                |
|                   | carving                                                                                                                                                                                                                                                                                                                                                                                                                               |
| Credit:           | Gift of Pearl Evelyn Moore, Banff, 1979                                                                                                                                                                                                                                                                                                                                                                                               |
| Catalogue Number: | 104.33.0009                                                                                                                                                                                                                                                                                                                                                                                                                           |