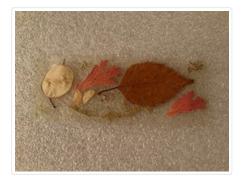

### Bookmark

### https://archives.whyte.org/en/permalink/artifact105.06.0040

| Title:            | Bookmark                                                                                                                                          |
|-------------------|---------------------------------------------------------------------------------------------------------------------------------------------------|
|                   |                                                                                                                                                   |
| Date:             | 1965 – 1970                                                                                                                                       |
| Material:         | plastic; leaf; metal                                                                                                                              |
| Dimensions:       | 5.5 x 14.3 cm                                                                                                                                     |
| Description:      | Rectangular, translucent plastic bookmark with pinked edges, leaves, gold glitter have been placed between two sheets of plastic and heat bonded. |
| Subject:          | households                                                                                                                                        |
|                   | office                                                                                                                                            |
|                   | hobbies                                                                                                                                           |
|                   | pastime                                                                                                                                           |
| Credit:           | Gift of Catharine Robb Whyte, O. C., Banff, 1979                                                                                                  |
| Catalogue Number: | 105.06.0040                                                                                                                                       |