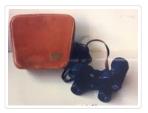

### Images

https://archives.whyte.org/en/permalink/artifact104.38.1002%20a%2cb

| Title:            | Binoculars                                                                        |
|-------------------|-----------------------------------------------------------------------------------|
| Date:             | 1925 – 1980                                                                       |
| Material:         | metal; skin                                                                       |
| Description:      | A pair of binoculars and a carrying case. The binoculars are marked "Deltrintem." |
| Subject:          | Lillian Gest                                                                      |
|                   | hiking                                                                            |
|                   | sports                                                                            |
|                   | birdwatching                                                                      |
|                   | hobbies                                                                           |
|                   | climbing                                                                          |
| Credit:           | Gift of Lillian Gest, Philadelphia, USA, 1986                                     |
| Catalogue Number: | 104.38.1002 a,b                                                                   |