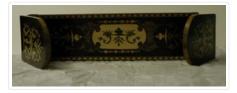

### Bookend

https://archives.whyte.org/en/permalink/artifact102.04.1032

| Title:            | Bookend                                                                                                                                                                                                                                                                     |
|-------------------|-----------------------------------------------------------------------------------------------------------------------------------------------------------------------------------------------------------------------------------------------------------------------------|
| Date:             | 1900 – 1930                                                                                                                                                                                                                                                                 |
| Material:         | wood; metal                                                                                                                                                                                                                                                                 |
| Dimensions:       | 9.5 x 6.5 x 27.5 cm                                                                                                                                                                                                                                                         |
| Description:      | Base of bookend is 22.7 long, two pieces on the ends slide out to 43.7.<br>The ends fold down. The face of the base and backs of the ends are<br>decorated with inlaid wood and painting. Base has a mythical creature,<br>the ends have birds along with urns and flowers. |
| Subject:          | households                                                                                                                                                                                                                                                                  |
|                   | hobbies                                                                                                                                                                                                                                                                     |
|                   | Mary Schaffer                                                                                                                                                                                                                                                               |
| Credit:           | Gift of Charles C. Reid, Banff, Alberta, 1986                                                                                                                                                                                                                               |
| Catalogue Number: | 102.04.1032                                                                                                                                                                                                                                                                 |