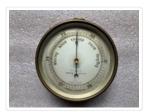

### Aneroid Barometer

https://archives.whyte.org/en/permalink/artifact104.30.0007

| Title:            | Aneroid Barometer                                                                                                                                                                                                                                                                                                                                                                                                                                                                                                                                                               |
|-------------------|---------------------------------------------------------------------------------------------------------------------------------------------------------------------------------------------------------------------------------------------------------------------------------------------------------------------------------------------------------------------------------------------------------------------------------------------------------------------------------------------------------------------------------------------------------------------------------|
| Date:             | 1890 – 1900                                                                                                                                                                                                                                                                                                                                                                                                                                                                                                                                                                     |
| Material:         | metal; glass                                                                                                                                                                                                                                                                                                                                                                                                                                                                                                                                                                    |
| Dimensions:       | 5.7 x 14.1 cm                                                                                                                                                                                                                                                                                                                                                                                                                                                                                                                                                                   |
| Description:      | Barometer in brass casing with brass suspension loop at top. "AJL & Co." over "B" (representing Boston) within oval on casing back. Dial shows pressure range of 26 to 31 inches. Indicators such as "stormy rain change fair very dry". Also "Made in England for Andrew J. LLoyd & Co. Boston". "Aneroid barometer". Blue needle fluctuates with pressure and brass needle is manual needle which can be moved daily and compared with following day's reading. Manual needle movable on face. Screw adjustment on back of barometer adjusts blue needle to local conditions. |
| Subject:          | households                                                                                                                                                                                                                                                                                                                                                                                                                                                                                                                                                                      |
|                   | Russell Robb                                                                                                                                                                                                                                                                                                                                                                                                                                                                                                                                                                    |
|                   | hobbies                                                                                                                                                                                                                                                                                                                                                                                                                                                                                                                                                                         |
|                   | weather                                                                                                                                                                                                                                                                                                                                                                                                                                                                                                                                                                         |
| Credit:           | Gift of Catharine Robb Whyte, O. C., Banff, 1979                                                                                                                                                                                                                                                                                                                                                                                                                                                                                                                                |
| Catalogue Number: | 104.30.0007                                                                                                                                                                                                                                                                                                                                                                                                                                                                                                                                                                     |
|                   |                                                                                                                                                                                                                                                                                                                                                                                                                                                                                                                                                                                 |