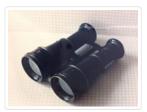

### Images

https://archives.whyte.org/en/permalink/artifact104.38.1001

| Title:            | Binoculars                                                                                         |
|-------------------|----------------------------------------------------------------------------------------------------|
|                   |                                                                                                    |
| Date:             | 1910 – 1940                                                                                        |
| Material:         | glass; metal                                                                                       |
| Description:      | Small black binoculars with gold trim. There is also a small compass between the objective lenses. |
| Subject:          | sports                                                                                             |
|                   | hiking                                                                                             |
|                   | hobbies                                                                                            |
|                   | Sam Ward                                                                                           |
| Credit:           | Gift of Sam Ward, Banff, 1973                                                                      |
| Catalogue Number: | 104.38.1001                                                                                        |