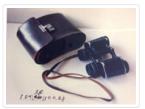

### Images

https://archives.whyte.org/en/permalink/artifact104.38.1003%20a%2cb

| Title:            | Binoculars                                                                                                                                                                                                   |
|-------------------|--------------------------------------------------------------------------------------------------------------------------------------------------------------------------------------------------------------|
| Date:             | 1940 – 1980                                                                                                                                                                                                  |
| Material:         | metal; skin                                                                                                                                                                                                  |
| Description:      | A pair of binoculars and a carrying case.a) "Bausch & Lomb Zephyr"<br>binoculars with a leather carrying strap.b) Shaped brown leather case<br>with a carrying handle. Inside is a card "Miss Lillian Gest." |
| Subject:          | Lillian Gest                                                                                                                                                                                                 |
|                   | hiking                                                                                                                                                                                                       |
|                   | sports                                                                                                                                                                                                       |
|                   | birdwatching                                                                                                                                                                                                 |
|                   | hobbies                                                                                                                                                                                                      |
|                   | climbing                                                                                                                                                                                                     |
| Credit:           | Gift of Lillian Gest, Philadelphia, USA, 1986                                                                                                                                                                |
| Catalogue Number: | 104.38.1003 a,b                                                                                                                                                                                              |