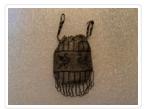

# **Beaded Purse**

### https://archives.whyte.org/en/permalink/artifact103.08.0358

| Title:            | Beaded Purse                                                                                                                                                                                                                                                                                                                                                                                                                                                                                                                                                                                                                                                                                     |
|-------------------|--------------------------------------------------------------------------------------------------------------------------------------------------------------------------------------------------------------------------------------------------------------------------------------------------------------------------------------------------------------------------------------------------------------------------------------------------------------------------------------------------------------------------------------------------------------------------------------------------------------------------------------------------------------------------------------------------|
| Date:             | 1850 – 1925                                                                                                                                                                                                                                                                                                                                                                                                                                                                                                                                                                                                                                                                                      |
| Material:         | metal                                                                                                                                                                                                                                                                                                                                                                                                                                                                                                                                                                                                                                                                                            |
| Dimensions:       | 16.0 x 10.5 cm                                                                                                                                                                                                                                                                                                                                                                                                                                                                                                                                                                                                                                                                                   |
| Description:      | A small, limp, pouch shaped bag of grey, silver and black metallic beads<br>with drawstring at the top. Fabric of the bag is composed of the beads<br>woven together on a loom. Background grey beads with two black<br>winged dragons across the middle on each side enclosed with a black<br>line above and above. Black vertical lines rise from the top line and hang<br>from the bottom line with three silver arrows pointing down in the spaces<br>between. Mouth of the bag trimmed with small black beaded loops.<br>Bottom has fringe of long black and grey loops entwined. At top, woven<br>slits hold .6 cm, narrow, black and grey banded, flat straps which act as<br>drawstring. |
| Subject:          | households                                                                                                                                                                                                                                                                                                                                                                                                                                                                                                                                                                                                                                                                                       |
|                   | beadwork                                                                                                                                                                                                                                                                                                                                                                                                                                                                                                                                                                                                                                                                                         |
|                   | hobbies                                                                                                                                                                                                                                                                                                                                                                                                                                                                                                                                                                                                                                                                                          |
| Credit:           | Gift of Catharine Robb Whyte, O. C., Banff, 1979                                                                                                                                                                                                                                                                                                                                                                                                                                                                                                                                                                                                                                                 |
| Catalogue Number: | 103.08.0358                                                                                                                                                                                                                                                                                                                                                                                                                                                                                                                                                                                                                                                                                      |