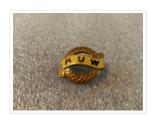

## Pin

https://archives.whyte.org/en/permalink/artifact103.09.0124

Title: Pin

Date: 1930 – 1950

Material: metal

Dimensions:  $1.9 \times 0.5 \times 2.2 \text{ cm}$ 

Description: A small gold coloured circle with "A.U.W." on yellow banner across.

Circle textured to give impression of twisted fibres. Yellow enamelled banner curls from behind, flows across centre of cut out circle, and rolls behind on the opposite side. Enamelled in blue on banner are the letters.

Hinged pin horizontally across back fastens under curled hook.

Subject: Whyte home

organizations

A.U.W.

Credit: Gift of Catharine Robb Whyte, O. C., Banff, 1979

Catalogue Number: 103.09.0124