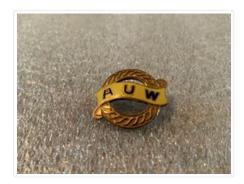

## Pin

https://archives.whyte.org/en/permalink/artifact103.09.0124

Title: Pin

Date: 1930 – 1950

Material: metal

Dimensions:  $1.9 \times 0.5 \times 2.2 \text{ cm}$ 

Description: A small gold coloured circle with "A.U.W." on yellow banner across.

Circle textured to give impression of twisted fibres. Yellow enamelled banner curls from behind, flows across centre of cut out circle, and rolls behind on the opposite side. Enamelled in blue on banner are the letters.

Hinged pin horizontally across back fastens under curled hook.

Subject: Whyte home

organizations

A.U.W.

Credit: Gift of Catharine Robb Whyte, O. C., Banff, 1979

Catalogue Number: 103.09.0124