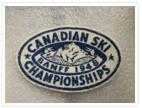

# Athletic Patch

https://archives.whyte.org/en/permalink/artifact103.09.0037

| Title:            | Athletic Patch                                                                                                                                                                                                                     |
|-------------------|------------------------------------------------------------------------------------------------------------------------------------------------------------------------------------------------------------------------------------|
| Date:             | 1948 – 1948                                                                                                                                                                                                                        |
| Material:         | fibre                                                                                                                                                                                                                              |
| Dimensions:       | 6.7 x 10.3 cm                                                                                                                                                                                                                      |
| Description:      | An oval patch containing the words "Canadian Ski Championship" in dark<br>blue lettering in the white border. The centre of the patch has a mountain<br>on a dark blue background and a ribbon underneath reading "Banff<br>1948". |
| Subject:          | sports, skiing                                                                                                                                                                                                                     |
|                   | awards                                                                                                                                                                                                                             |
|                   | souvenirs                                                                                                                                                                                                                          |
|                   | events                                                                                                                                                                                                                             |
|                   | Canadian Ski Championship                                                                                                                                                                                                          |
|                   | Banff                                                                                                                                                                                                                              |
| Credit:           | Gift of Pearl Evelyn Moore, Banff, 1979                                                                                                                                                                                            |
| Catalogue Number: | 103.09.0037                                                                                                                                                                                                                        |