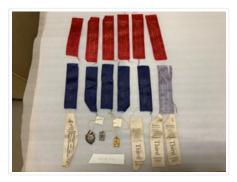

# Athletic Medal

https://archives.whyte.org/en/permalink/artifact103.09.1135%20a-s

| Title:            | Athletic Medal                                                                                                                                                                                                                                   |
|-------------------|--------------------------------------------------------------------------------------------------------------------------------------------------------------------------------------------------------------------------------------------------|
|                   |                                                                                                                                                                                                                                                  |
| Date:             | 1925 – 1930                                                                                                                                                                                                                                      |
| Material:         | metal; fibre                                                                                                                                                                                                                                     |
| Description:      | A collection of athletic prizes including 3 medals and 16 ribbons. The medals are for ski jumping (1926), and running. The ribbons are from the Banff High School: 6 red (first), 5 blue (second), 1 grey (faded?; second), and 4 white (third). |
| Subject:          | Arthur Harris                                                                                                                                                                                                                                    |
|                   | sports                                                                                                                                                                                                                                           |
|                   | athletics                                                                                                                                                                                                                                        |
|                   | Banff High School                                                                                                                                                                                                                                |
|                   | skiing                                                                                                                                                                                                                                           |
|                   | running                                                                                                                                                                                                                                          |
|                   | awards                                                                                                                                                                                                                                           |
| Credit:           | Gift of Arthur Gray Harris, Vancouver, 1992                                                                                                                                                                                                      |
| Catalogue Number: | 103.09.1135 a-s                                                                                                                                                                                                                                  |
|                   |                                                                                                                                                                                                                                                  |