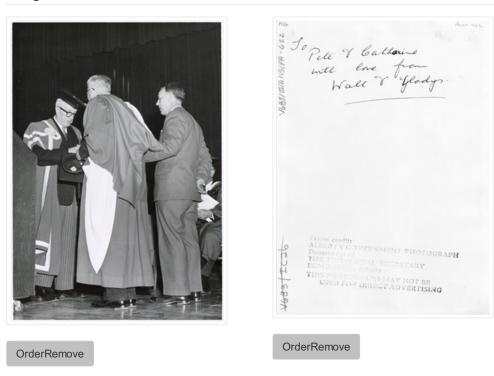

# Award ceremony

https://archives.whyte.org/en/permalink/descriptions53059

| Part Of:           | Peter and Catharine Whyte fonds                                        |
|--------------------|------------------------------------------------------------------------|
| Description Level: | 6 / Item                                                               |
| Fonds Number:      | M36 / V683 / S37                                                       |
| Series:            | V683 / III / A / 15 : Peter and Catharine Whyte: Collected Photographs |
| Sous-Fonds:        | V683                                                                   |
| Accession Number:  |                                                                        |
| Reference Code:    | V683 / III / A / 15 / PA - 622                                         |

| GMD: | Photograph |
|------|------------|
|------|------------|

[ca. 1920-1945]

Date Range:

Physical Description: Photo

on: Photograph: 1 print (front and back); b&w.

Scope & Content:

Image of three men, two wearing robes, during an award ceremony - "To Pete & Catharine with love from Walt and Gladys" written on the back in black ink