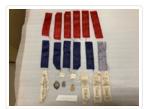

# Athletic Medal

https://archives.whyte.org/en/permalink/artifact103.09.1135%20a-s

| Title:            | Athletic Medal                                                                                                                                                                                                                                   |
|-------------------|--------------------------------------------------------------------------------------------------------------------------------------------------------------------------------------------------------------------------------------------------|
|                   |                                                                                                                                                                                                                                                  |
| Date:             | 1925 – 1930                                                                                                                                                                                                                                      |
| Material:         | metal; fibre                                                                                                                                                                                                                                     |
| Description:      | A collection of athletic prizes including 3 medals and 16 ribbons. The medals are for ski jumping (1926), and running. The ribbons are from the Banff High School: 6 red (first), 5 blue (second), 1 grey (faded?; second), and 4 white (third). |
| Subject:          | Arthur Harris                                                                                                                                                                                                                                    |
|                   | sports                                                                                                                                                                                                                                           |
|                   | athletics                                                                                                                                                                                                                                        |
|                   | Banff High School                                                                                                                                                                                                                                |
|                   | skiing                                                                                                                                                                                                                                           |
|                   | running                                                                                                                                                                                                                                          |
|                   | awards                                                                                                                                                                                                                                           |
| Credit:           | Gift of Arthur Gray Harris, Vancouver, 1992                                                                                                                                                                                                      |
| Catalogue Number: | 103.09.1135 a-s                                                                                                                                                                                                                                  |
|                   |                                                                                                                                                                                                                                                  |