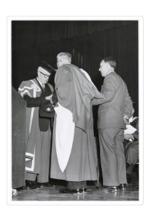

# Award ceremony

https://archives.whyte.org/en/permalink/descriptions53059

| Part Of:           | Peter and Catharine Whyte fonds                                        |
|--------------------|------------------------------------------------------------------------|
| Description Level: | 6 / Item                                                               |
| Fonds Number:      | M36 / V683 / S37                                                       |
| Series:            | V683 / III / A / 15 : Peter and Catharine Whyte: Collected Photographs |
| Sous-Fonds:        | V683                                                                   |
| Accession Number:  |                                                                        |
| Reference Code:    | V683 / III / A / 15 / PA - 622                                         |

| GMD: | Photograph |
|------|------------|
|------|------------|

[ca. 1920-1945]

Date Range:

Physical Description: Photo

on: Photograph: 1 print (front and back); b&w.

Scope & Content:

Image of three men, two wearing robes, during an award ceremony - "To Pete & Catharine with love from Walt and Gladys" written on the back in black ink