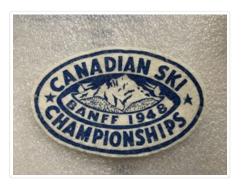

# Athletic Patch

https://archives.whyte.org/en/permalink/artifact103.09.0037

| Title:            | Athletic Patch                                                                                                                                                                                                                     |
|-------------------|------------------------------------------------------------------------------------------------------------------------------------------------------------------------------------------------------------------------------------|
| Date:             | 1948 – 1948                                                                                                                                                                                                                        |
| Material:         | fibre                                                                                                                                                                                                                              |
| Dimensions:       | 6.7 x 10.3 cm                                                                                                                                                                                                                      |
| Description:      | An oval patch containing the words "Canadian Ski Championship" in dark<br>blue lettering in the white border. The centre of the patch has a mountain<br>on a dark blue background and a ribbon underneath reading "Banff<br>1948". |
| Subject:          | sports, skiing                                                                                                                                                                                                                     |
|                   | awards                                                                                                                                                                                                                             |
|                   | souvenirs                                                                                                                                                                                                                          |
|                   | events                                                                                                                                                                                                                             |
|                   | Canadian Ski Championship                                                                                                                                                                                                          |
|                   | Banff                                                                                                                                                                                                                              |
| Credit:           | Gift of Pearl Evelyn Moore, Banff, 1979                                                                                                                                                                                            |
| Catalogue Number: | 103.09.0037                                                                                                                                                                                                                        |