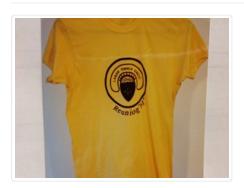

## T-Shirt

https://archives.whyte.org/en/permalink/artifact103.05.1097

Title: T-Shirt

Date: 1981

Material: fibre

Dimensions: 43.0 x 70.0 cm

Description: Yellow, reunion 1981 B.C.H.S., ordinary cotton/poly short sleeve t-shirt,

black 16.5 diameter circle with LABOR OMNIA VINCIT printed in 1.0 high

letters and a black plaque with BCHS in yellow and 0.5 lettering

KNOWLEDGE in black, "REUNION '81' underneath the circle in black.

Subject: event

school reunions

Banff Composite High School

Credit: Purchased from Rundle Memorial United Church, Banff, 1990

Catalogue Number: 103.05.1097