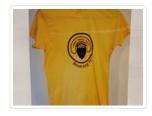

## T-Shirt

https://archives.whyte.org/en/permalink/artifact103.05.1097

Title: T-Shirt

Date: 1981

Material: fibre

Dimensions: 43.0 x 70.0 cm

Description: Yellow, reunion 1981 B.C.H.S., ordinary cotton/poly short sleeve t-shirt,

black 16.5 diameter circle with LABOR OMNIA VINCIT printed in 1.0 high

letters and a black plaque with BCHS in yellow and 0.5 lettering

KNOWLEDGE in black, "REUNION '81' underneath the circle in black.

Subject: event

school reunions

Banff Composite High School

Credit: Purchased from Rundle Memorial United Church, Banff, 1990

Catalogue Number: 103.05.1097