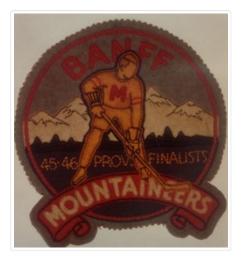

### **Athletic Patch**

https://archives.whyte.org/en/permalink/artifact103.09.1029

| . ,               | <b>C</b>                                                                                                                                                                                                                                                                                                          |
|-------------------|-------------------------------------------------------------------------------------------------------------------------------------------------------------------------------------------------------------------------------------------------------------------------------------------------------------------|
| Title:            | Athletic Patch                                                                                                                                                                                                                                                                                                    |
| Date:             | 1945 – 1946                                                                                                                                                                                                                                                                                                       |
| Material:         | fibre                                                                                                                                                                                                                                                                                                             |
| Dimensions:       | 16.5 x 14.2 cm                                                                                                                                                                                                                                                                                                    |
| Description:      | Yellow felt ice hockey player, red "M" on sweater appliqued against<br>background of mountains and trees, contained in large, round patch.<br>"Banff" in red arced behind player's head. "Mountaineers" in white on red<br>motto banner flowing across bottom of patch. Details accented by<br>machine stitching. |
| Subject:          | sports                                                                                                                                                                                                                                                                                                            |
|                   | winter                                                                                                                                                                                                                                                                                                            |
|                   | hockey                                                                                                                                                                                                                                                                                                            |
|                   | Banff Mountaineers                                                                                                                                                                                                                                                                                                |
| Credit:           | Gift of Hilda Stuckert, Banff, 1984                                                                                                                                                                                                                                                                               |
| Catalogue Number: | 103.09.1029                                                                                                                                                                                                                                                                                                       |