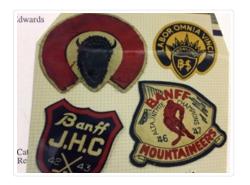

# Athletic Patch

https://archives.whyte.org/en/permalink/artifact103.09.1111%20a-d

| Title:            | Athletic Patch                                                                                                                                                                                                                                                                                                                                                                                           |
|-------------------|----------------------------------------------------------------------------------------------------------------------------------------------------------------------------------------------------------------------------------------------------------------------------------------------------------------------------------------------------------------------------------------------------------|
| Date:             | 1942 – 1947                                                                                                                                                                                                                                                                                                                                                                                              |
| Material:         | fibre                                                                                                                                                                                                                                                                                                                                                                                                    |
| Description:      | Four athletic patches from Banff. (a) Horseshoe shape, white background<br>with a band of red and inside a nicely drawn head of a bison. The red is a<br>piece of fabric sewn on separately. (b) Yellow with black "labor omnia<br>vincit knowledge BHS" (c) Shield shape dark blue with red trim "Banff<br>J.H.C. 42 43" (d) Irregularly shaped "Banff Alta. Int'mte Champions '46<br>'47 Mountaineers" |
| Subject:          | sports                                                                                                                                                                                                                                                                                                                                                                                                   |
|                   | hockey                                                                                                                                                                                                                                                                                                                                                                                                   |
|                   | Banff Junior High School                                                                                                                                                                                                                                                                                                                                                                                 |
|                   | Banff Mountaineers                                                                                                                                                                                                                                                                                                                                                                                       |
|                   | Bob Edwards                                                                                                                                                                                                                                                                                                                                                                                              |
| Credit:           | Gift of Bob Edwards, Banff, 1988                                                                                                                                                                                                                                                                                                                                                                         |
| Catalogue Number: | 103.09.1111 a-d                                                                                                                                                                                                                                                                                                                                                                                          |