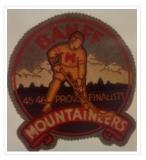

### **Athletic Patch**

https://archives.whyte.org/en/permalink/artifact103.09.1029

| . ,               | <b>C</b>                                                                                                                                                                                                                                                                                                          |
|-------------------|-------------------------------------------------------------------------------------------------------------------------------------------------------------------------------------------------------------------------------------------------------------------------------------------------------------------|
| Title:            | Athletic Patch                                                                                                                                                                                                                                                                                                    |
| Date:             | 1945 – 1946                                                                                                                                                                                                                                                                                                       |
| Material:         | fibre                                                                                                                                                                                                                                                                                                             |
| Dimensions:       | 16.5 x 14.2 cm                                                                                                                                                                                                                                                                                                    |
| Description:      | Yellow felt ice hockey player, red "M" on sweater appliqued against<br>background of mountains and trees, contained in large, round patch.<br>"Banff" in red arced behind player's head. "Mountaineers" in white on red<br>motto banner flowing across bottom of patch. Details accented by<br>machine stitching. |
| Subject:          | sports                                                                                                                                                                                                                                                                                                            |
|                   | winter                                                                                                                                                                                                                                                                                                            |
|                   | hockey                                                                                                                                                                                                                                                                                                            |
|                   | Banff Mountaineers                                                                                                                                                                                                                                                                                                |
| Credit:           | Gift of Hilda Stuckert, Banff, 1984                                                                                                                                                                                                                                                                               |
| Catalogue Number: | 103.09.1029                                                                                                                                                                                                                                                                                                       |