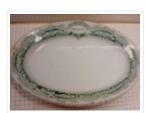

## **Plate**

https://archives.whyte.org/en/permalink/artifact104.20.1083

Title: Plate

 Date:
 1890 – 1915

 Material:
 ceramic

Dimensions: 2.7 x 20.0 cm

Description: A small plate in an oval shape, white with green floral decoration around

the edge. An oval with "Banff' and "Sanitarium Hotel" written on top. An

illegible stamp on the bottom.

Subject: souvenirs

institutions

Banff Sanitarium Hotel

Credit: Gift of Bertha Verkuil Davis, Calgary, 1991

Catalogue Number: 104.20.1083