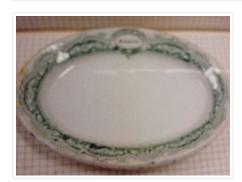

## **Plate**

https://archives.whyte.org/en/permalink/artifact104.20.1083

Title: Plate

 Date:
 1890 – 1915

 Material:
 ceramic

Dimensions: 2.7 x 20.0 cm

Description: A small plate in an oval shape, white with green floral decoration around

the edge. An oval with "Banff' and "Sanitarium Hotel" written on top. An

illegible stamp on the bottom.

Subject: souvenirs

institutions

Banff Sanitarium Hotel

Credit: Gift of Bertha Verkuil Davis, Calgary, 1991

Catalogue Number: 104.20.1083