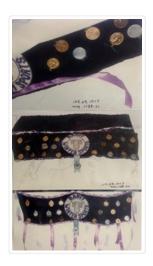

## Athletic Medal Collection

| https://archives.whyte.org/en/permalink/artifact103.09.1017%20a-u |                                                                                                                                                                                                                                                                                                                                                                                                         |
|-------------------------------------------------------------------|---------------------------------------------------------------------------------------------------------------------------------------------------------------------------------------------------------------------------------------------------------------------------------------------------------------------------------------------------------------------------------------------------------|
| Title:                                                            | Athletic Medal Collection                                                                                                                                                                                                                                                                                                                                                                               |
| Date:                                                             | 1920 – 1923                                                                                                                                                                                                                                                                                                                                                                                             |
| Material:                                                         | fibre; metal                                                                                                                                                                                                                                                                                                                                                                                            |
| Description:                                                      | Speed skating medals on black velvet, sewn on with metallic threads.<br>Medals are gold, silver, bronze and other metal. Circular felt emblem in<br>centre with ram's head "Banff Winter Sports". Purple satin ribbon<br>hemmed top and bottom. Small brass rings sewn on top edge with purple<br>and white ribbon laced through. Top row of ribbons hang down sides.<br>Ribbons hang from bottom edge. |
| Subject:                                                          | sports                                                                                                                                                                                                                                                                                                                                                                                                  |
|                                                                   | winter                                                                                                                                                                                                                                                                                                                                                                                                  |
|                                                                   | Banff Winter Sports                                                                                                                                                                                                                                                                                                                                                                                     |
|                                                                   | Sylvia (Syd) Brewster Graves                                                                                                                                                                                                                                                                                                                                                                            |
|                                                                   | skating                                                                                                                                                                                                                                                                                                                                                                                                 |
|                                                                   | Banff Winter Carnival                                                                                                                                                                                                                                                                                                                                                                                   |
| Credit:                                                           | Gift of William A. Brewster, Banff, 1970                                                                                                                                                                                                                                                                                                                                                                |
| Catalogue Number:                                                 | 103.09.1017 a-u                                                                                                                                                                                                                                                                                                                                                                                         |