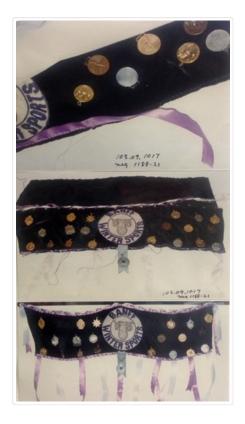

## Athletic Medal Collection

| https://archives.whyte.org/en/permalink/artifact103.09.1017%20a-u |                                                                                                                                                                                                                                                                                                                                                                                                         |
|-------------------------------------------------------------------|---------------------------------------------------------------------------------------------------------------------------------------------------------------------------------------------------------------------------------------------------------------------------------------------------------------------------------------------------------------------------------------------------------|
| Title:                                                            | Athletic Medal Collection                                                                                                                                                                                                                                                                                                                                                                               |
| Date:                                                             | 1920 – 1923                                                                                                                                                                                                                                                                                                                                                                                             |
| Material:                                                         | fibre; metal                                                                                                                                                                                                                                                                                                                                                                                            |
| Description:                                                      | Speed skating medals on black velvet, sewn on with metallic threads.<br>Medals are gold, silver, bronze and other metal. Circular felt emblem in<br>centre with ram's head "Banff Winter Sports". Purple satin ribbon<br>hemmed top and bottom. Small brass rings sewn on top edge with purple<br>and white ribbon laced through. Top row of ribbons hang down sides.<br>Ribbons hang from bottom edge. |
| Subject:                                                          | sports                                                                                                                                                                                                                                                                                                                                                                                                  |
|                                                                   | winter                                                                                                                                                                                                                                                                                                                                                                                                  |
|                                                                   | Banff Winter Sports                                                                                                                                                                                                                                                                                                                                                                                     |
|                                                                   | Sylvia (Syd) Brewster Graves                                                                                                                                                                                                                                                                                                                                                                            |
|                                                                   | skating                                                                                                                                                                                                                                                                                                                                                                                                 |
|                                                                   | Banff Winter Carnival                                                                                                                                                                                                                                                                                                                                                                                   |
| Credit:                                                           | Gift of William A. Brewster, Banff, 1970                                                                                                                                                                                                                                                                                                                                                                |
| Catalogue Number:                                                 | 103.09.1017 a-u                                                                                                                                                                                                                                                                                                                                                                                         |