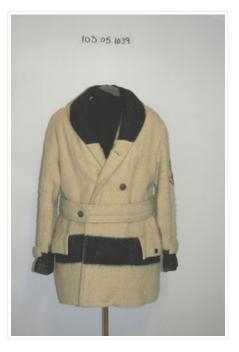

# Hudson's Bay Coat

https://archives.whyte.org/en/permalink/artifact103.05.1039

| Title:            | Hudson's Bay Coat                                                                                                                                                                                                                                                                                                                      |
|-------------------|----------------------------------------------------------------------------------------------------------------------------------------------------------------------------------------------------------------------------------------------------------------------------------------------------------------------------------------|
| Date:             | 1930 – 1950                                                                                                                                                                                                                                                                                                                            |
| Material:         | hair,sheep; skin; fibre                                                                                                                                                                                                                                                                                                                |
| Dimensions:       | 45.0 x 83.0 cm                                                                                                                                                                                                                                                                                                                         |
| Description:      | Hudson's Bay blanket coat, 3/4 length coat, white with black bands at collar and cuffs, 11.0 wide at hips, 3 1/2 points at front closure, 2 buttoned flap pockets, 1 button belt 7.0 wide, shawl collar, 3 button closure, "Banff Curling Club" crest sewn onright arm, "Winter Sports Canadian Rockies Banff" crest sewn on left arm. |
| Subject:          | sports                                                                                                                                                                                                                                                                                                                                 |
|                   | Banff Curling Club                                                                                                                                                                                                                                                                                                                     |
|                   | Banff Winter Sports Association                                                                                                                                                                                                                                                                                                        |
|                   | Lou Crosby                                                                                                                                                                                                                                                                                                                             |
| Credit:           | Gift of Robert Crosby, Banff, 1985                                                                                                                                                                                                                                                                                                     |
| Catalogue Number: | 103.05.1039                                                                                                                                                                                                                                                                                                                            |