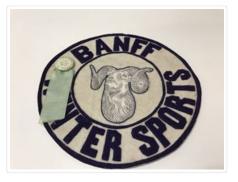

## Athletic Crest

https://archives.whyte.org/en/permalink/artifact105.02.1043%20a-d

| Title:            | Athletic Crest                                                                                                                                                                                                                                                                                                                                                               |
|-------------------|------------------------------------------------------------------------------------------------------------------------------------------------------------------------------------------------------------------------------------------------------------------------------------------------------------------------------------------------------------------------------|
| Date:             | 1932                                                                                                                                                                                                                                                                                                                                                                         |
| Material:         | fibre; metal                                                                                                                                                                                                                                                                                                                                                                 |
| Description:      | Banff Winter Sports crests with Motor Cycle Hill pins attached. Crest (16.0 in diameter) is white with purple border. purple letters around outside spell "Banff Winter Sports". An inner circle is centred by a ram's head in blue. (c,d) The attached pin is yellow with a green ribbon, on the pin is written in black "Motor Cycle Hill Climb and Regatta, Banff, 1932". |
| Subject:          | events                                                                                                                                                                                                                                                                                                                                                                       |
|                   | Banff Winter Sports                                                                                                                                                                                                                                                                                                                                                          |
|                   | Motor Cycle Hill Climb and Regatta                                                                                                                                                                                                                                                                                                                                           |
| Credit:           | Gift of Karin MacAulay, Banff, 1979                                                                                                                                                                                                                                                                                                                                          |
| Catalogue Number: | 105.02.1043 a-d                                                                                                                                                                                                                                                                                                                                                              |