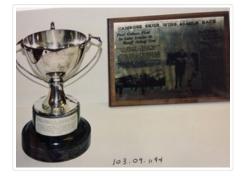

# Loving Cup

### https://archives.whyte.org/en/permalink/artifact103.09.1194%20a%2cb

| Title:            | Loving Cup                                                                                                                                                                                                                                                                                                                                                                                                                                                                                                                                                                                                |
|-------------------|-----------------------------------------------------------------------------------------------------------------------------------------------------------------------------------------------------------------------------------------------------------------------------------------------------------------------------------------------------------------------------------------------------------------------------------------------------------------------------------------------------------------------------------------------------------------------------------------------------------|
| Date:             | 1928 – 1929                                                                                                                                                                                                                                                                                                                                                                                                                                                                                                                                                                                               |
| Material:         | metal; wood                                                                                                                                                                                                                                                                                                                                                                                                                                                                                                                                                                                               |
| Dimensions:       | 32.0 x 22.0 cm                                                                                                                                                                                                                                                                                                                                                                                                                                                                                                                                                                                            |
| Description:      | <ul> <li>(a) Three handled silver cup on black wooden base. Front of cup engraved: "Banff Winter Sports 1929. Lake Louise - Banff - 40 Mile Ski Race. Donated by Mrs. V. Simmons, Sydney, Australia. Won by D. Gotaas. Camrose Ski Club". Plaque on base reads: "Presented on February 8, 1929 to Paul Gotaas of the Camrose Ski Club for winning the inaugural Lake Louise to Banff 40 mile ski race (b) (a)(a) (a) Accompanying wooden plaque with newspaper article reproduced on thin metal sheet: "Camrose Skier Wins 40-Mile Race" - Calgary Albertan, Saturday, February 9, 1929.Loppet</li> </ul> |
| Subject:          | sports                                                                                                                                                                                                                                                                                                                                                                                                                                                                                                                                                                                                    |
|                   | skiing                                                                                                                                                                                                                                                                                                                                                                                                                                                                                                                                                                                                    |
|                   | Camrose Ski Club                                                                                                                                                                                                                                                                                                                                                                                                                                                                                                                                                                                          |
|                   | Banff Winter Sports                                                                                                                                                                                                                                                                                                                                                                                                                                                                                                                                                                                       |
|                   | Banff Winter Festival                                                                                                                                                                                                                                                                                                                                                                                                                                                                                                                                                                                     |
|                   | Paul Gotaas                                                                                                                                                                                                                                                                                                                                                                                                                                                                                                                                                                                               |
|                   | Loppet                                                                                                                                                                                                                                                                                                                                                                                                                                                                                                                                                                                                    |
| Credit:           | Gift of Dr. Paul Gotaas, Edmonton, 2002                                                                                                                                                                                                                                                                                                                                                                                                                                                                                                                                                                   |
| Catalogue Number: | 103.09.1194 a,b                                                                                                                                                                                                                                                                                                                                                                                                                                                                                                                                                                                           |