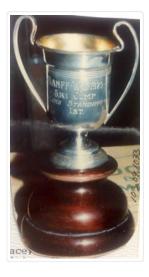

# Loving Cup

### https://archives.whyte.org/en/permalink/artifact103.09.1033

| Title:            | Loving Cup                                                                                                                                                                          |
|-------------------|-------------------------------------------------------------------------------------------------------------------------------------------------------------------------------------|
| Date:             | 1925                                                                                                                                                                                |
| Material:         | metal; wood                                                                                                                                                                         |
| Dimensions:       | 19.0 x 9.5 x 10.0 cm                                                                                                                                                                |
| Description:      | Banff Winter Sports - 1925 Ski Jump. Small silver coloured cup with handles (6.6 dia.) inscribed: "Banff-W-S-1925/Ski Jump/long standing-1st" turned wood base 7.0 high x 10.0 dia. |
| Subject:          | sports                                                                                                                                                                              |
|                   | ski jumping                                                                                                                                                                         |
|                   | Learn's Hill                                                                                                                                                                        |
|                   | Banff Winter Sports Association                                                                                                                                                     |
| Credit:           | Gift of Bill Ward, 1985                                                                                                                                                             |
| Catalogue Number: | 103.09.1033                                                                                                                                                                         |