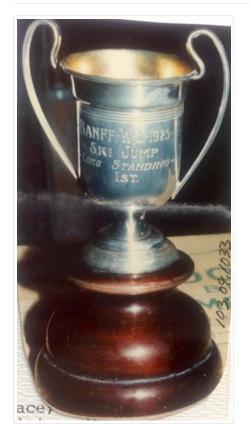

# Loving Cup

### https://archives.whyte.org/en/permalink/artifact103.09.1033

| Title:            | Loving Cup                                                                                                                                                                          |
|-------------------|-------------------------------------------------------------------------------------------------------------------------------------------------------------------------------------|
| Date:             | 1925                                                                                                                                                                                |
| Material:         | metal; wood                                                                                                                                                                         |
| Dimensions:       | 19.0 x 9.5 x 10.0 cm                                                                                                                                                                |
| Description:      | Banff Winter Sports - 1925 Ski Jump. Small silver coloured cup with handles (6.6 dia.) inscribed: "Banff-W-S-1925/Ski Jump/long standing-1st" turned wood base 7.0 high x 10.0 dia. |
| Subject:          | sports                                                                                                                                                                              |
|                   | ski jumping                                                                                                                                                                         |
|                   | Learn's Hill                                                                                                                                                                        |
|                   | Banff Winter Sports Association                                                                                                                                                     |
| Credit:           | Gift of Bill Ward, 1985                                                                                                                                                             |
| Catalogue Number: | 103.09.1033                                                                                                                                                                         |