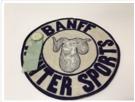

## Athletic Crest

https://archives.whyte.org/en/permalink/artifact105.02.1043%20a-d

| Title:            | Athletic Crest                                                                                                                                                                                                                                                                                                                                                               |
|-------------------|------------------------------------------------------------------------------------------------------------------------------------------------------------------------------------------------------------------------------------------------------------------------------------------------------------------------------------------------------------------------------|
| Date:             | 1932                                                                                                                                                                                                                                                                                                                                                                         |
| Material:         | fibre; metal                                                                                                                                                                                                                                                                                                                                                                 |
| Description:      | Banff Winter Sports crests with Motor Cycle Hill pins attached. Crest (16.0 in diameter) is white with purple border. purple letters around outside spell "Banff Winter Sports". An inner circle is centred by a ram's head in blue. (c,d) The attached pin is yellow with a green ribbon, on the pin is written in black "Motor Cycle Hill Climb and Regatta, Banff, 1932". |
| Subject:          | events                                                                                                                                                                                                                                                                                                                                                                       |
|                   | Banff Winter Sports                                                                                                                                                                                                                                                                                                                                                          |
|                   | Motor Cycle Hill Climb and Regatta                                                                                                                                                                                                                                                                                                                                           |
| Credit:           | Gift of Karin MacAulay, Banff, 1979                                                                                                                                                                                                                                                                                                                                          |
| Catalogue Number: | 105.02.1043 a-d                                                                                                                                                                                                                                                                                                                                                              |