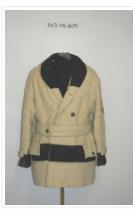

# Hudson's Bay Coat

https://archives.whyte.org/en/permalink/artifact103.05.1039

| Title:            | Hudson's Bay Coat                                                                                                                                                                                                                                                                                                                      |
|-------------------|----------------------------------------------------------------------------------------------------------------------------------------------------------------------------------------------------------------------------------------------------------------------------------------------------------------------------------------|
| Date:             | 1930 – 1950                                                                                                                                                                                                                                                                                                                            |
| Material:         | hair,sheep; skin; fibre                                                                                                                                                                                                                                                                                                                |
| Dimensions:       | 45.0 x 83.0 cm                                                                                                                                                                                                                                                                                                                         |
| Description:      | Hudson's Bay blanket coat, 3/4 length coat, white with black bands at collar and cuffs, 11.0 wide at hips, 3 1/2 points at front closure, 2 buttoned flap pockets, 1 button belt 7.0 wide, shawl collar, 3 button closure, "Banff Curling Club" crest sewn onright arm, "Winter Sports Canadian Rockies Banff" crest sewn on left arm. |
| Subject:          | sports                                                                                                                                                                                                                                                                                                                                 |
|                   | Banff Curling Club                                                                                                                                                                                                                                                                                                                     |
|                   | Banff Winter Sports Association                                                                                                                                                                                                                                                                                                        |
|                   | Lou Crosby                                                                                                                                                                                                                                                                                                                             |
| Credit:           | Gift of Robert Crosby, Banff, 1985                                                                                                                                                                                                                                                                                                     |
| Catalogue Number: | 103.05.1039                                                                                                                                                                                                                                                                                                                            |