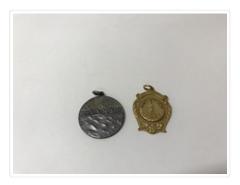

# Athletic Medal

https://archives.whyte.org/en/permalink/artifact103.09.1071%20a%2cb

| Title:            | Athletic Medal                                                                                                                                                                                                                                                            |
|-------------------|---------------------------------------------------------------------------------------------------------------------------------------------------------------------------------------------------------------------------------------------------------------------------|
| Date:             | 1924 – 1931                                                                                                                                                                                                                                                               |
| Material:         | metal                                                                                                                                                                                                                                                                     |
| Dimensions:       | 3.4 cm                                                                                                                                                                                                                                                                    |
| Description:      | Two sports medals (a) BBC 1931 "Men's Club War Canoe", 3.4 high,<br>round silver medal. Canoe on front, wreath on back. (b) Banff WC 1924<br>"Ladies Championship", 3.7 high. Fancy rectangular gold medal, hockey<br>player on front with three maple leaves underneath. |
| Subject:          | sports                                                                                                                                                                                                                                                                    |
|                   | Jim Boyce                                                                                                                                                                                                                                                                 |
|                   | canoeing                                                                                                                                                                                                                                                                  |
|                   | hockey                                                                                                                                                                                                                                                                    |
|                   | Banff Winter Carnival                                                                                                                                                                                                                                                     |
|                   | Banff Winter Sports Association                                                                                                                                                                                                                                           |
| Credit:           | Gift of Dorothy Boyce, Banff, 1985                                                                                                                                                                                                                                        |
| Catalogue Number: | 103.09.1071 a,b                                                                                                                                                                                                                                                           |