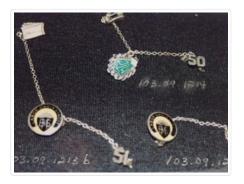

## Lapel Pin

https://archives.whyte.org/en/permalink/artifact103.09.1213%20a%2cb

| Title:            | Lapel Pin                                                                                                                                                                                                                                                                                                                                                                      |
|-------------------|--------------------------------------------------------------------------------------------------------------------------------------------------------------------------------------------------------------------------------------------------------------------------------------------------------------------------------------------------------------------------------|
| Date:             | 1950 – 1951                                                                                                                                                                                                                                                                                                                                                                    |
| Material:         | sterling silver;enamel;chain                                                                                                                                                                                                                                                                                                                                                   |
| Dimensions:       | 1.0 cm                                                                                                                                                                                                                                                                                                                                                                         |
| Description:      | Small circular pins with enamelled crests on fronts; "BHS" letters in shield<br>form; the word "Knowledge" above shield "LaborOmnia Vincit" written on<br>outside edge; fronts are yellow, black ,silver and brass; a) has separate<br>pin attached "50" with chain; b) has two separate pins attached one "51"<br>and one that is a small book; these are attached with chain |
| Subject:          | Banff High School                                                                                                                                                                                                                                                                                                                                                              |
|                   | Barbara Kapteyn                                                                                                                                                                                                                                                                                                                                                                |
|                   | membership                                                                                                                                                                                                                                                                                                                                                                     |
| Credit:           | Gift of Barbara Whyte Kapteyn, Calgary, 2005                                                                                                                                                                                                                                                                                                                                   |
| Catalogue Number: | 103.09.1213 a,b                                                                                                                                                                                                                                                                                                                                                                |