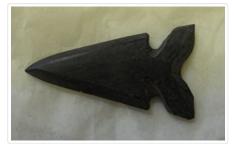

# **Projectile Point**

https://archives.whyte.org/en/permalink/artifact104.05.1009

| Title:            | Projectile Point                           |
|-------------------|--------------------------------------------|
| Date:             | 1943                                       |
| Material:         | stone                                      |
| Dimensions:       | 2.50 x 4.70 cm                             |
| Description:      | A hand-carved black soapstone arrowhead.   |
| Subject:          | weapons                                    |
|                   | tools                                      |
|                   | hobbies                                    |
|                   | carving                                    |
|                   | Bill Peyto                                 |
| Credit:           | Gift of Robert Peyto, Shawnigan Lake, 1967 |
| Catalogue Number: | 104.05.1009                                |