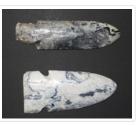

# **Projectile Point**

https://archives.whyte.org/en/permalink/artifact104.05.1009

| Title:            | Projectile Point                           |
|-------------------|--------------------------------------------|
| Date:             | 1943                                       |
| Material:         | stone                                      |
| Dimensions:       | 2.50 x 4.70 cm                             |
| Description:      | A hand-carved black soapstone arrowhead.   |
| Subject:          | weapons                                    |
|                   | tools                                      |
|                   | hobbies                                    |
|                   | carving                                    |
|                   | Bill Peyto                                 |
| Credit:           | Gift of Robert Peyto, Shawnigan Lake, 1967 |
| Catalogue Number: | 104.05.1009                                |