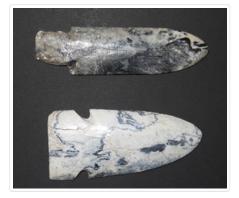

# Point

https://archives.whyte.org/en/permalink/artifact104.05.1010%20a%2cb

| Title:            | Point                                                                                                                                                                                       |
|-------------------|---------------------------------------------------------------------------------------------------------------------------------------------------------------------------------------------|
| Date:             | 1943                                                                                                                                                                                        |
| Material:         | stone; bone                                                                                                                                                                                 |
| Description:      | Two hand-carved projectile points:(a) a white, black and grey with silver flecks, soapstone projectile point 8.0x2.3cm wide;(b) a white, grey and black bone projectile point made of bone. |
| Subject:          | weapons                                                                                                                                                                                     |
|                   | tools                                                                                                                                                                                       |
|                   | hobbies                                                                                                                                                                                     |
|                   | carving                                                                                                                                                                                     |
|                   | Bill Peyto                                                                                                                                                                                  |
| Credit:           | Gift of Robert Peyto, Shawnigan Lake, 1967                                                                                                                                                  |
| Catalogue Number: | 104.05.1010 a,b                                                                                                                                                                             |