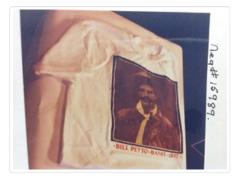

# T-Shirt

https://archives.whyte.org/en/permalink/artifact103.05.1076

| Title:            | T-Shirt                                                                                                                                                                                                                                                                                                                                           |
|-------------------|---------------------------------------------------------------------------------------------------------------------------------------------------------------------------------------------------------------------------------------------------------------------------------------------------------------------------------------------------|
| Date:             | 1990                                                                                                                                                                                                                                                                                                                                              |
| Material:         | fibre                                                                                                                                                                                                                                                                                                                                             |
| Dimensions:       | 55.0 x 73.0 cm                                                                                                                                                                                                                                                                                                                                    |
| Description:      | White, "Bill Peyto, Banff, 1897", short-sleeved ordinary white cotton t-shirt<br>by Hanes, picture on front shows photograph in black frame of Bill Peyto<br>wearing yellow bandana, underneath are the words "Bill PeytoBanff<br>1897" in red, original photograph is by Walter D. Wilcox and appears in<br>"Campfires in the Canadian Rockies". |
| Subject:          | households                                                                                                                                                                                                                                                                                                                                        |
|                   | clothing                                                                                                                                                                                                                                                                                                                                          |
|                   | Bill Peyto                                                                                                                                                                                                                                                                                                                                        |
|                   | artists                                                                                                                                                                                                                                                                                                                                           |
|                   | Alex Emond                                                                                                                                                                                                                                                                                                                                        |
| Credit:           | Gift of Alex Emond, Banff, 1990                                                                                                                                                                                                                                                                                                                   |
| Catalogue Number: | 103.05.1076                                                                                                                                                                                                                                                                                                                                       |