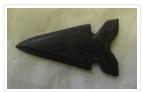

# **Projectile Point**

https://archives.whyte.org/en/permalink/artifact104.05.1009

| Title:            | Projectile Point                           |
|-------------------|--------------------------------------------|
| Date:             | 1943                                       |
| Material:         | stone                                      |
| Dimensions:       | 2.50 x 4.70 cm                             |
| Description:      | A hand-carved black soapstone arrowhead.   |
| Subject:          | weapons                                    |
|                   | tools                                      |
|                   | hobbies                                    |
|                   | carving                                    |
|                   | Bill Peyto                                 |
| Credit:           | Gift of Robert Peyto, Shawnigan Lake, 1967 |
| Catalogue Number: | 104.05.1009                                |