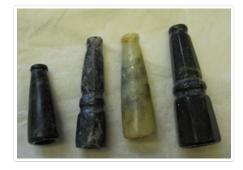

# Cigarette Holder

### https://archives.whyte.org/en/permalink/artifact103.08.1151%20a-d

| Title:            | Cigarette Holder                                                                                                                                                                                                                                                                                                                                                                                                                                                                                                                                                          |
|-------------------|---------------------------------------------------------------------------------------------------------------------------------------------------------------------------------------------------------------------------------------------------------------------------------------------------------------------------------------------------------------------------------------------------------------------------------------------------------------------------------------------------------------------------------------------------------------------------|
| Date:             | 1943                                                                                                                                                                                                                                                                                                                                                                                                                                                                                                                                                                      |
| Material:         | soapstone                                                                                                                                                                                                                                                                                                                                                                                                                                                                                                                                                                 |
| Description:      | Four hand-carved soapstone cigarette holders:a) A very short (4.0 long x1.2cm diameter on the end) cigarette holder with a round mouthpiece;b) A short cigarette holder (5.7 long x 0.60cm diameter on the end) with a round mouthpiece and two indented lines for decoration; c) A short, white alabaster (5.4 long x1.5cm diameter on the end) cigarette holder with a round mouthpiece; d) A longer, wider, cigarette holder (6.3 long x1.8cm diameter on the end) most likely for a cigarello. It has a large round mouthpiece and two indented lines for decoration. |
| Subject:          | hobby                                                                                                                                                                                                                                                                                                                                                                                                                                                                                                                                                                     |
|                   | carving                                                                                                                                                                                                                                                                                                                                                                                                                                                                                                                                                                   |
|                   | sculpting                                                                                                                                                                                                                                                                                                                                                                                                                                                                                                                                                                 |
|                   | habit                                                                                                                                                                                                                                                                                                                                                                                                                                                                                                                                                                     |
|                   | pastime                                                                                                                                                                                                                                                                                                                                                                                                                                                                                                                                                                   |
|                   | smoking                                                                                                                                                                                                                                                                                                                                                                                                                                                                                                                                                                   |
|                   | Bill Peyto                                                                                                                                                                                                                                                                                                                                                                                                                                                                                                                                                                |
| Credit:           | Gift of Robert Peyto, Shawnigan Lake, 1967                                                                                                                                                                                                                                                                                                                                                                                                                                                                                                                                |
| Catalogue Number: | 103.08.1151 a-d                                                                                                                                                                                                                                                                                                                                                                                                                                                                                                                                                           |