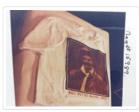

# T-Shirt

https://archives.whyte.org/en/permalink/artifact103.05.1076

| Title:            | T-Shirt                                                                                                                                                                                                                                                                                                                                           |
|-------------------|---------------------------------------------------------------------------------------------------------------------------------------------------------------------------------------------------------------------------------------------------------------------------------------------------------------------------------------------------|
| Date:             | 1990                                                                                                                                                                                                                                                                                                                                              |
| Material:         | fibre                                                                                                                                                                                                                                                                                                                                             |
| Dimensions:       | 55.0 x 73.0 cm                                                                                                                                                                                                                                                                                                                                    |
| Description:      | White, "Bill Peyto, Banff, 1897", short-sleeved ordinary white cotton t-shirt<br>by Hanes, picture on front shows photograph in black frame of Bill Peyto<br>wearing yellow bandana, underneath are the words "Bill PeytoBanff<br>1897" in red, original photograph is by Walter D. Wilcox and appears in<br>"Campfires in the Canadian Rockies". |
| Subject:          | households                                                                                                                                                                                                                                                                                                                                        |
|                   | clothing                                                                                                                                                                                                                                                                                                                                          |
|                   | Bill Peyto                                                                                                                                                                                                                                                                                                                                        |
|                   | artists                                                                                                                                                                                                                                                                                                                                           |
|                   | Alex Emond                                                                                                                                                                                                                                                                                                                                        |
| Credit:           | Gift of Alex Emond, Banff, 1990                                                                                                                                                                                                                                                                                                                   |
| Catalogue Number: | 103.05.1076                                                                                                                                                                                                                                                                                                                                       |