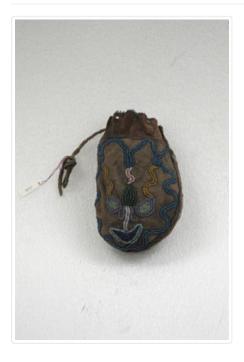

### **Beaded Bag**

https://archives.whyte.org/en/permalink/artifact103.08.1006

| Title:            | Beaded Bag                                                                                                                                                                                                                                                                                                                                                           |
|-------------------|----------------------------------------------------------------------------------------------------------------------------------------------------------------------------------------------------------------------------------------------------------------------------------------------------------------------------------------------------------------------|
| Date:             | 1890 – 1920                                                                                                                                                                                                                                                                                                                                                          |
| Material:         | skin; glass                                                                                                                                                                                                                                                                                                                                                          |
| Dimensions:       | 7.5 x 14.0 cm                                                                                                                                                                                                                                                                                                                                                        |
| Description:      | Open beaded floral design on drawstring pouch, 4 piece construction, top<br>5th leather with holes near top edge for buckskin thong, very edge has<br>turquoise beads, every 2nd on edge, floral pattern different each side,<br>one side mostly blues, mauve, a little green, yellow, pink, other side<br>mostly white and green tendrils with red and blue flower. |
| Subject:          | Indigenous                                                                                                                                                                                                                                                                                                                                                           |
|                   | Stoney                                                                                                                                                                                                                                                                                                                                                               |
|                   | Bill Peyto                                                                                                                                                                                                                                                                                                                                                           |
| Credit:           | Gift of Robert Peyto, Shawnigan Lake, 1967                                                                                                                                                                                                                                                                                                                           |
| Catalogue Number: | 103.08.1006                                                                                                                                                                                                                                                                                                                                                          |