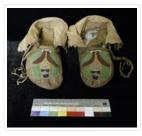

### **Beaded Moccasins**

| https://archives.whyte.org/en/permalink/artifact103.03.1005%20a%2cb |                                                                                                                                                                                                                                                                                                                                                                                                     |
|---------------------------------------------------------------------|-----------------------------------------------------------------------------------------------------------------------------------------------------------------------------------------------------------------------------------------------------------------------------------------------------------------------------------------------------------------------------------------------------|
| Title:                                                              | Beaded Moccasins                                                                                                                                                                                                                                                                                                                                                                                    |
| Date:                                                               | 1885 – 1925                                                                                                                                                                                                                                                                                                                                                                                         |
| Material:                                                           | skin; glass; fibre                                                                                                                                                                                                                                                                                                                                                                                  |
| Dimensions:                                                         | 18.5 x 12.0 x 28.0 cm                                                                                                                                                                                                                                                                                                                                                                               |
| Description:                                                        | Beaded, stylized floral toe, Rocky Mountain style cut in one piece, big<br>stylized flower on toe with solid red/green leaves with teardrop and white<br>glass bead but outlined in yellow with blue/white rounded shapes on top,<br>motif outlined in broken line of transparent beads, long rectangular<br>tongues (1 notched), tall soft ankle flap notched at edges, tying thongs at<br>ankles. |
| Subject:                                                            | Bill Peyto                                                                                                                                                                                                                                                                                                                                                                                          |
|                                                                     | Indigenous                                                                                                                                                                                                                                                                                                                                                                                          |
|                                                                     | beadwork                                                                                                                                                                                                                                                                                                                                                                                            |
|                                                                     | footwear                                                                                                                                                                                                                                                                                                                                                                                            |
|                                                                     | regalia                                                                                                                                                                                                                                                                                                                                                                                             |
| Credit:                                                             | Gift of Robert Peyto, Shawnigan Lake, 1967                                                                                                                                                                                                                                                                                                                                                          |
| Catalogue Number:                                                   | 103.03.1005 a,b                                                                                                                                                                                                                                                                                                                                                                                     |
|                                                                     |                                                                                                                                                                                                                                                                                                                                                                                                     |