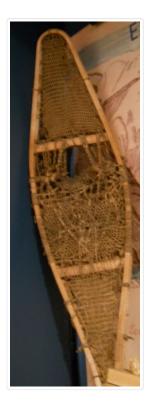

### **Beavertail Snowshoes**

#### https://archives.whyte.org/en/permalink/artifact106.04.1004%20a%2cb

| Title:      | Beavertail Snowshoes |
|-------------|----------------------|
| Date:       | 1909 – 1930          |
| Material:   | wood; skin           |
| Dimensions: | 30.0 x 149.5 cm      |

| Description:      | One piece swallowtail snowshoes. (a) Pointed toe, 10.0 rise, 2 main crossbars, horseshoe shaped toe hole bound with heavier rawhide. (a) 151.0x30.0, same as (a). Both snowshoes have many pieces of reinforcing rawhide and covered wire in boyd and heel lacing. Toe lacing coming away from sides and crossbar. |
|-------------------|--------------------------------------------------------------------------------------------------------------------------------------------------------------------------------------------------------------------------------------------------------------------------------------------------------------------|
| Subject:          | sports                                                                                                                                                                                                                                                                                                             |
|                   | winter                                                                                                                                                                                                                                                                                                             |
|                   | snowshoeing                                                                                                                                                                                                                                                                                                        |
|                   | Bill Peyto                                                                                                                                                                                                                                                                                                         |
| Credit:           | Gift of Steve Peyto, Banff, 1965                                                                                                                                                                                                                                                                                   |
| Catalogue Number: | 106.04.1004 a,b                                                                                                                                                                                                                                                                                                    |
|                   |                                                                                                                                                                                                                                                                                                                    |