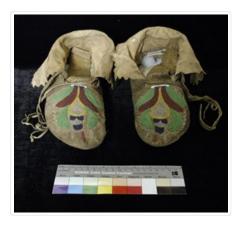

### **Beaded Moccasins**

| https://archives.whyte.org/en/permalink/artifact103.03.1005%20a%2cb |                                                                                                                                                                                                                                                                                                                                                                                                     |
|---------------------------------------------------------------------|-----------------------------------------------------------------------------------------------------------------------------------------------------------------------------------------------------------------------------------------------------------------------------------------------------------------------------------------------------------------------------------------------------|
| Title:                                                              | Beaded Moccasins                                                                                                                                                                                                                                                                                                                                                                                    |
| Date:                                                               | 1885 – 1925                                                                                                                                                                                                                                                                                                                                                                                         |
| Material:                                                           | skin; glass; fibre                                                                                                                                                                                                                                                                                                                                                                                  |
| Dimensions:                                                         | 18.5 x 12.0 x 28.0 cm                                                                                                                                                                                                                                                                                                                                                                               |
| Description:                                                        | Beaded, stylized floral toe, Rocky Mountain style cut in one piece, big<br>stylized flower on toe with solid red/green leaves with teardrop and white<br>glass bead but outlined in yellow with blue/white rounded shapes on top,<br>motif outlined in broken line of transparent beads, long rectangular<br>tongues (1 notched), tall soft ankle flap notched at edges, tying thongs at<br>ankles. |
| Subject:                                                            | Bill Peyto                                                                                                                                                                                                                                                                                                                                                                                          |
|                                                                     | Indigenous                                                                                                                                                                                                                                                                                                                                                                                          |
|                                                                     | beadwork                                                                                                                                                                                                                                                                                                                                                                                            |
|                                                                     | footwear                                                                                                                                                                                                                                                                                                                                                                                            |
|                                                                     | regalia                                                                                                                                                                                                                                                                                                                                                                                             |
| Credit:                                                             | Gift of Robert Peyto, Shawnigan Lake, 1967                                                                                                                                                                                                                                                                                                                                                          |
| Catalogue Number:                                                   | 103.03.1005 a,b                                                                                                                                                                                                                                                                                                                                                                                     |
|                                                                     |                                                                                                                                                                                                                                                                                                                                                                                                     |