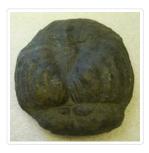

## **Brachiopod Fossil**

#### https://archives.whyte.org/en/permalink/artifact112.03.1286

| Brachiopod Fossil                                 |
|---------------------------------------------------|
| n.d.                                              |
| rock                                              |
| 12.8 x 13.0 cm                                    |
| A wonderful fossilized brachiopod in black shale. |
| paleontology                                      |
| geology                                           |
| hobbies                                           |
| Bill Peyto                                        |
| Gift of Robert Peyto, Shawnigan Lake, 1967        |
| 112.03.1286                                       |
|                                                   |