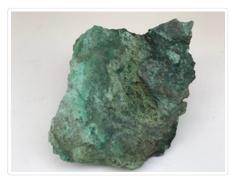

# Copper Ore

https://archives.whyte.org/en/permalink/artifact112.03.1022

| Title:            | Copper Ore                                                                |
|-------------------|---------------------------------------------------------------------------|
| Date:             | prior to 1930                                                             |
| Material:         | metal                                                                     |
| Description:      | A small piece of copper ore, greenish in colour. Removed from mine shaft. |
| Subject:          | Bill Peyto                                                                |
|                   | exploration                                                               |
|                   | mining                                                                    |
| Credit:           | Gift of Ted J. Hart, Banff, 1994                                          |
| Catalogue Number: | 112.03.1022                                                               |