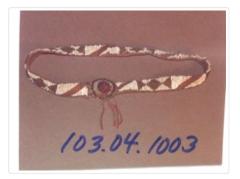

## Beaded Headband

https://archives.whyte.org/en/permalink/artifact103.04.1003

| Title:            | Beaded Headband                                                                                                                                                                                                                                                                        |
|-------------------|----------------------------------------------------------------------------------------------------------------------------------------------------------------------------------------------------------------------------------------------------------------------------------------|
| Date:             | 1925 – 1945                                                                                                                                                                                                                                                                            |
| Material:         | glass; skin                                                                                                                                                                                                                                                                            |
| Dimensions:       | 2.0 x 17.5 cm                                                                                                                                                                                                                                                                          |
| Description:      | Narrow white, round medallion with 4 long tassels, green diagonal stripes<br>outlined in orange, alternating with grey diamond/triangle motif outlined in<br>green, green/grey bead trim along bottom edge, medallion concentric<br>circle of blue/grey, tassels red/grey on buckskin. |
| Subject:          | Indigenous                                                                                                                                                                                                                                                                             |
|                   | beadwork                                                                                                                                                                                                                                                                               |
|                   | Bill Peyto                                                                                                                                                                                                                                                                             |
|                   | regalia                                                                                                                                                                                                                                                                                |
| Credit:           | Gift of Robert Peyto, Shawnigan Lake, 1967                                                                                                                                                                                                                                             |
| Catalogue Number: | 103.04.1003                                                                                                                                                                                                                                                                            |