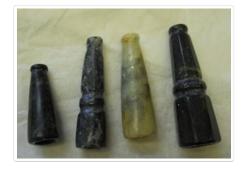

# Cigarette Holder

#### https://archives.whyte.org/en/permalink/artifact103.08.1151%20a-d

| Title:            | Cigarette Holder                                                                                                                                                                                                                                                                                                                                                                                                                                                                                                                                                          |
|-------------------|---------------------------------------------------------------------------------------------------------------------------------------------------------------------------------------------------------------------------------------------------------------------------------------------------------------------------------------------------------------------------------------------------------------------------------------------------------------------------------------------------------------------------------------------------------------------------|
| Date:             | 1943                                                                                                                                                                                                                                                                                                                                                                                                                                                                                                                                                                      |
| Material:         | soapstone                                                                                                                                                                                                                                                                                                                                                                                                                                                                                                                                                                 |
| Description:      | Four hand-carved soapstone cigarette holders:a) A very short (4.0 long x1.2cm diameter on the end) cigarette holder with a round mouthpiece;b) A short cigarette holder (5.7 long x 0.60cm diameter on the end) with a round mouthpiece and two indented lines for decoration; c) A short, white alabaster (5.4 long x1.5cm diameter on the end) cigarette holder with a round mouthpiece; d) A longer, wider, cigarette holder (6.3 long x1.8cm diameter on the end) most likely for a cigarello. It has a large round mouthpiece and two indented lines for decoration. |
| Subject:          | hobby                                                                                                                                                                                                                                                                                                                                                                                                                                                                                                                                                                     |
|                   | carving                                                                                                                                                                                                                                                                                                                                                                                                                                                                                                                                                                   |
|                   | sculpting                                                                                                                                                                                                                                                                                                                                                                                                                                                                                                                                                                 |
|                   | habit                                                                                                                                                                                                                                                                                                                                                                                                                                                                                                                                                                     |
|                   | pastime                                                                                                                                                                                                                                                                                                                                                                                                                                                                                                                                                                   |
|                   | smoking                                                                                                                                                                                                                                                                                                                                                                                                                                                                                                                                                                   |
|                   | Bill Peyto                                                                                                                                                                                                                                                                                                                                                                                                                                                                                                                                                                |
| Credit:           | Gift of Robert Peyto, Shawnigan Lake, 1967                                                                                                                                                                                                                                                                                                                                                                                                                                                                                                                                |
| Catalogue Number: | 103.08.1151 a-d                                                                                                                                                                                                                                                                                                                                                                                                                                                                                                                                                           |