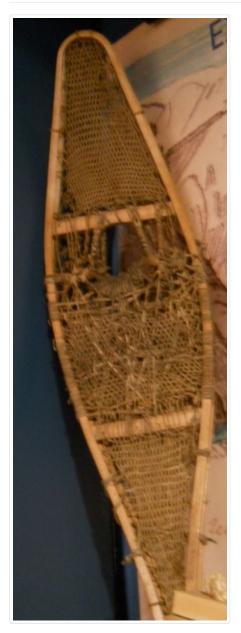

### **Beavertail Snowshoes**

#### https://archives.whyte.org/en/permalink/artifact106.04.1004%20a%2cb

| Title:      | Beavertail Snowshoes |
|-------------|----------------------|
| Date:       | 1909 – 1930          |
| Material:   | wood; skin           |
| Dimensions: | 30.0 x 149.5 cm      |

| Description:      | One piece swallowtail snowshoes. (a) Pointed toe, 10.0 rise, 2 main crossbars, horseshoe shaped toe hole bound with heavier rawhide. (a) 151.0x30.0, same as (a). Both snowshoes have many pieces of reinforcing rawhide and covered wire in boyd and heel lacing. Toe lacing coming away from sides and crossbar. |
|-------------------|--------------------------------------------------------------------------------------------------------------------------------------------------------------------------------------------------------------------------------------------------------------------------------------------------------------------|
| Subject:          | sports                                                                                                                                                                                                                                                                                                             |
|                   | winter                                                                                                                                                                                                                                                                                                             |
|                   | snowshoeing                                                                                                                                                                                                                                                                                                        |
|                   | Bill Peyto                                                                                                                                                                                                                                                                                                         |
| Credit:           | Gift of Steve Peyto, Banff, 1965                                                                                                                                                                                                                                                                                   |
| Catalogue Number: | 106.04.1004 a,b                                                                                                                                                                                                                                                                                                    |
|                   |                                                                                                                                                                                                                                                                                                                    |