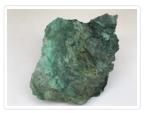

# Copper Ore

https://archives.whyte.org/en/permalink/artifact112.03.1022

| Title:            | Copper Ore                                                                |
|-------------------|---------------------------------------------------------------------------|
| Date:             | prior to 1930                                                             |
| Material:         | metal                                                                     |
| Description:      | A small piece of copper ore, greenish in colour. Removed from mine shaft. |
| Subject:          | Bill Peyto                                                                |
|                   | exploration                                                               |
|                   | mining                                                                    |
| Credit:           | Gift of Ted J. Hart, Banff, 1994                                          |
| Catalogue Number: | 112.03.1022                                                               |