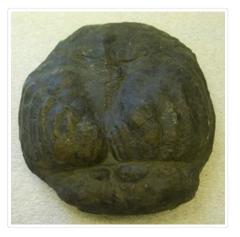

## **Brachiopod Fossil**

#### https://archives.whyte.org/en/permalink/artifact112.03.1286

| Brachiopod Fossil                                 |
|---------------------------------------------------|
| n.d.                                              |
| rock                                              |
| 12.8 x 13.0 cm                                    |
| A wonderful fossilized brachiopod in black shale. |
| paleontology                                      |
| geology                                           |
| hobbies                                           |
| Bill Peyto                                        |
| Gift of Robert Peyto, Shawnigan Lake, 1967        |
| 112.03.1286                                       |
|                                                   |