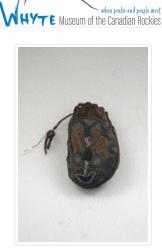

### **Beaded Bag**

https://archives.whyte.org/en/permalink/artifact103.08.1006

| Title:            | Beaded Bag                                                                                                                                                                                                                                                                                                                                                           |
|-------------------|----------------------------------------------------------------------------------------------------------------------------------------------------------------------------------------------------------------------------------------------------------------------------------------------------------------------------------------------------------------------|
| Date:             | 1890 – 1920                                                                                                                                                                                                                                                                                                                                                          |
| Material:         | skin; glass                                                                                                                                                                                                                                                                                                                                                          |
| Dimensions:       | 7.5 x 14.0 cm                                                                                                                                                                                                                                                                                                                                                        |
| Description:      | Open beaded floral design on drawstring pouch, 4 piece construction, top<br>5th leather with holes near top edge for buckskin thong, very edge has<br>turquoise beads, every 2nd on edge, floral pattern different each side,<br>one side mostly blues, mauve, a little green, yellow, pink, other side<br>mostly white and green tendrils with red and blue flower. |
| Subject:          | Indigenous                                                                                                                                                                                                                                                                                                                                                           |
|                   | Stoney                                                                                                                                                                                                                                                                                                                                                               |
|                   | Bill Peyto                                                                                                                                                                                                                                                                                                                                                           |
| Credit:           | Gift of Robert Peyto, Shawnigan Lake, 1967                                                                                                                                                                                                                                                                                                                           |
| Catalogue Number: | 103.08.1006                                                                                                                                                                                                                                                                                                                                                          |