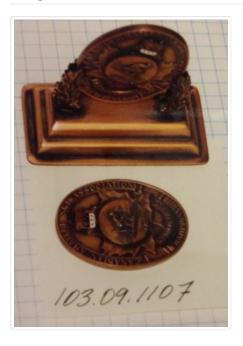

#### https://archives.whyte.org/en/permalink/artifact103.09.1107%20a-c

| Title:            | Medal                                                                                         |
|-------------------|-----------------------------------------------------------------------------------------------|
| Date:             | 1950 – 1980                                                                                   |
| Material:         | metal                                                                                         |
| Description:      | Two oval medals, both embossed with "Canadian Amateur Ski<br>Association", and a metal stand. |
| Subject:          | sports                                                                                        |
|                   | skiing                                                                                        |
|                   | Canadian Amateur Ski Association                                                              |
|                   | Frank Gourlay                                                                                 |
| Credit:           | Gift of Frank Gourlay, Banff, 1988                                                            |
| Catalogue Number: | 103.09.1107 a-c                                                                               |