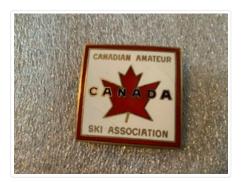

# Membership Pin

#### https://archives.whyte.org/en/permalink/artifact103.09.0114

| Date:1965 – 1970Material:metal; enamelDimensions:3.5 x 0.7 x 3.5 cmDescription:A large, square, white pin with red maple leaf at centre and "Canadian<br>Amateur Ski Association". Pin of heavy yellow metal, brass? with<br>enamelled colours applied in cloisonne with a thin line of metal outlining.<br>Ground of pin is white with narrow red border and large red maple leaf at<br>centre with "CANADA" printed in blue across middle. Horizontal hinged<br>pin across back slightly above middle fastens into locking clasp.Subject:Whyte homesports<br>winter<br>skiing<br>Canadian Amateur Ski AssociationCredit:Gift of Catharine Robb Whyte, O. C., Banff, 1979Catalogue Number:103.09.0114 | Title:            | Membership Pin                                                                                                                                                                                                                                                                                        |
|--------------------------------------------------------------------------------------------------------------------------------------------------------------------------------------------------------------------------------------------------------------------------------------------------------------------------------------------------------------------------------------------------------------------------------------------------------------------------------------------------------------------------------------------------------------------------------------------------------------------------------------------------------------------------------------------------------|-------------------|-------------------------------------------------------------------------------------------------------------------------------------------------------------------------------------------------------------------------------------------------------------------------------------------------------|
| Dimensions: $3.5 \times 0.7 \times 3.5  \mathrm{cm}$ Description:A large, square, white pin with red maple leaf at centre and "Canadian<br>Amateur Ski Association". Pin of heavy yellow metal, brass? with<br>enamelled colours applied in cloisonne with a thin line of metal outlining.<br>Ground of pin is white with narrow red border and large red maple leaf at<br>centre with "CANADA" printed in blue across middle. Horizontal hinged<br>pin across back slightly above middle fastens into locking clasp.Subject:Whyte home<br>sports<br>winter<br>skiing<br>Canadian Amateur Ski AssociationCredit:Gift of Catharine Robb Whyte, O. C., Banff, 1979                                       | Date:             | 1965 – 1970                                                                                                                                                                                                                                                                                           |
| Description:A large, square, white pin with red maple leaf at centre and "Canadian<br>Amateur Ski Association". Pin of heavy yellow metal, brass? with<br>enamelled colours applied in cloisonne with a thin line of metal outlining.<br>Ground of pin is white with narrow red border and large red maple leaf at<br>centre with "CANADA" printed in blue across middle. Horizontal hinged<br>pin across back slightly above middle fastens into locking clasp.Subject:Whyte home<br>sports<br>winter<br>skiing<br>Canadian Amateur Ski AssociationCredit:Gift of Catharine Robb Whyte, O. C., Banff, 1979                                                                                            | Material:         | metal; enamel                                                                                                                                                                                                                                                                                         |
| Amateur Ski Association". Pin of heavy yellow metal, brass? with<br>enamelled colours applied in cloisonne with a thin line of metal outlining.<br>Ground of pin is white with narrow red border and large red maple leaf at<br>centre with "CANADA" printed in blue across middle. Horizontal hinged<br>pin across back slightly above middle fastens into locking clasp.Subject:Whyte home<br>sports<br>winter<br>skiing<br>Canadian Amateur Ski AssociationCredit:Gift of Catharine Robb Whyte, O. C., Banff, 1979                                                                                                                                                                                  | Dimensions:       | 3.5 x 0.7 x 3.5 cm                                                                                                                                                                                                                                                                                    |
| sports<br>winter<br>skiing<br>Canadian Amateur Ski Association<br>Credit: Gift of Catharine Robb Whyte, O. C., Banff, 1979                                                                                                                                                                                                                                                                                                                                                                                                                                                                                                                                                                             | Description:      | Amateur Ski Association". Pin of heavy yellow metal, brass? with<br>enamelled colours applied in cloisonne with a thin line of metal outlining.<br>Ground of pin is white with narrow red border and large red maple leaf at<br>centre with "CANADA" printed in blue across middle. Horizontal hinged |
| . .   winter .   skiing .   Canadian Amateur Ski Association .   Credit: Gift of Catharine Robb Whyte, O. C., Banff, 1979                                                                                                                                                                                                                                                                                                                                                                                                                                                                                                                                                                              | Subject:          | Whyte home                                                                                                                                                                                                                                                                                            |
| skiing<br>Canadian Amateur Ski Association<br>Credit: Gift of Catharine Robb Whyte, O. C., Banff, 1979                                                                                                                                                                                                                                                                                                                                                                                                                                                                                                                                                                                                 |                   | sports                                                                                                                                                                                                                                                                                                |
| Canadian Amateur Ski Association<br>Credit: Gift of Catharine Robb Whyte, O. C., Banff, 1979                                                                                                                                                                                                                                                                                                                                                                                                                                                                                                                                                                                                           |                   | winter                                                                                                                                                                                                                                                                                                |
| Credit: Gift of Catharine Robb Whyte, O. C., Banff, 1979                                                                                                                                                                                                                                                                                                                                                                                                                                                                                                                                                                                                                                               |                   | skiing                                                                                                                                                                                                                                                                                                |
|                                                                                                                                                                                                                                                                                                                                                                                                                                                                                                                                                                                                                                                                                                        |                   | Canadian Amateur Ski Association                                                                                                                                                                                                                                                                      |
| Catalogue Number: 103.09.0114                                                                                                                                                                                                                                                                                                                                                                                                                                                                                                                                                                                                                                                                          | Credit:           | Gift of Catharine Robb Whyte, O. C., Banff, 1979                                                                                                                                                                                                                                                      |
|                                                                                                                                                                                                                                                                                                                                                                                                                                                                                                                                                                                                                                                                                                        | Catalogue Number: | 103.09.0114                                                                                                                                                                                                                                                                                           |