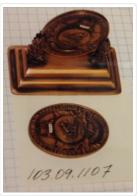

#### https://archives.whyte.org/en/permalink/artifact103.09.1107%20a-c

| Title:            | Medal                                                                                         |
|-------------------|-----------------------------------------------------------------------------------------------|
| Date:             | 1950 – 1980                                                                                   |
| Material:         | metal                                                                                         |
| Description:      | Two oval medals, both embossed with "Canadian Amateur Ski<br>Association", and a metal stand. |
| Subject:          | sports                                                                                        |
|                   | skiing                                                                                        |
|                   | Canadian Amateur Ski Association                                                              |
|                   | Frank Gourlay                                                                                 |
| Credit:           | Gift of Frank Gourlay, Banff, 1988                                                            |
| Catalogue Number: | 103.09.1107 a-c                                                                               |