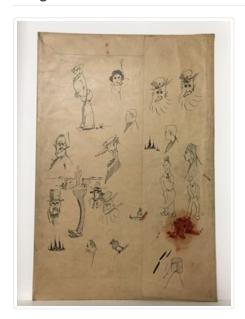

## Untitled

https://archives.whyte.org/en/permalink/artifactwyp.03.284

Artist: Peter Whyte (1905 – 1966, Canadian)

Title: Untitled

Date: 1920 – 1929

Medium: ink on paper envelope

Dimensions: 46.0 x 31.0 cm

Description: Various ink cartoons and caricatures of people and landscapes. One

drawing is a car with a flat tire. Another drawing is of trees. One drawing is a desert scene including cacti and a skull. Some examples of the human drawings are a man in a suit, smoking a cigar and another man with a large hat and wispy beard. In pencil: 12; 142; 11; 122; 22; 12Verso:

three rough sketches of human heads.

Subject: caricatures

cartoons desert

car

Credit: Gift of Catharine Robb Whyte, O. C., Banff, 1975

Catalogue Number: WyP.03.284