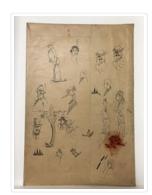

## Untitled

https://archives.whyte.org/en/permalink/artifactwyp.03.284

Artist: Peter Whyte (1905 – 1966, Canadian)

Title: Untitled

Date: 1920 – 1929

Medium: ink on paper envelope

Dimensions: 46.0 x 31.0 cm

Description: Various ink cartoons and caricatures of people and landscapes. One

drawing is a car with a flat tire. Another drawing is of trees. One drawing is a desert scene including cacti and a skull. Some examples of the human drawings are a man in a suit, smoking a cigar and another man with a large hat and wispy beard. In pencil: 12; 142; 11; 122; 22; 12Verso:

three rough sketches of human heads.

Subject: caricatures

cartoons desert

car

Credit: Gift of Catharine Robb Whyte, O. C., Banff, 1975

Catalogue Number: WyP.03.284