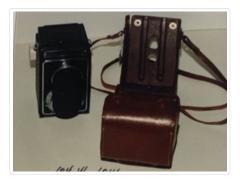

# Camera And Case

#### https://archives.whyte.org/en/permalink/artifact104.41.1014%20a%2cb

| Title:            | Camera And Case                                                                                                                                                                                                                                                                                                                                                                     |
|-------------------|-------------------------------------------------------------------------------------------------------------------------------------------------------------------------------------------------------------------------------------------------------------------------------------------------------------------------------------------------------------------------------------|
| Date:             | 1946 – 1949                                                                                                                                                                                                                                                                                                                                                                         |
| Material:         | metal, glass, leather                                                                                                                                                                                                                                                                                                                                                               |
| Description:      | Kodak twin reflex camera and case; (a) black, two lens on front, waist<br>level view finder; film choice dial and film advance on side; lens cover;<br>film counter display lever on back; straploops each side top; tripod mount<br>on bottom; film take-up spool included; (b)brown leather field case,<br>carrying strap; viewing hole for frame number, tripod mount on bottom. |
| Subject:          | photography                                                                                                                                                                                                                                                                                                                                                                         |
|                   | Catharine Whyte                                                                                                                                                                                                                                                                                                                                                                     |
|                   | CRW                                                                                                                                                                                                                                                                                                                                                                                 |
| Credit:           | Gift of Marie Sinclair, Banff, 1986                                                                                                                                                                                                                                                                                                                                                 |
| Catalogue Number: | 104.41.1014 a,b                                                                                                                                                                                                                                                                                                                                                                     |