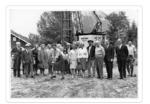

## [Catharine Whyte breaking ground for Archives of the Canadian Rockies and Banff Public Library on Bear Street, Banff]

Peter and Catharine Whyte fonds

https://archives.whyte.org/en/permalink/descriptions50194

Scope & Content:

Image of Catharine Whyte with shovel breaking ground for new Archives of the Canadian Rockies, - pile driver and people in background including Bill Brewster, Maryalice Harvey Stewart, Pearl Brewster Moore, Pat Brewster, Charlie Beil, Eldon Walls