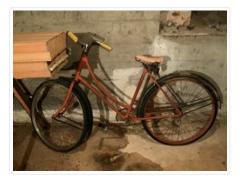

# Bicycle

### https://archives.whyte.org/en/permalink/artifact106.04.1051

| Title:            | Bicycle                                                                                                                                                                   |
|-------------------|---------------------------------------------------------------------------------------------------------------------------------------------------------------------------|
| Date:             | 1940 – 1950                                                                                                                                                               |
| Material:         | metal; rubber; fibre; plastic                                                                                                                                             |
| Dimensions:       | 105.0 x 56.0 x 182.0 cm                                                                                                                                                   |
| Description:      | One women's bicycle, painted red, with yellow plastic grips on handlebars. No manufacturer's mark on frame, but has "CCM" on pedal. Large springy seat and black fenders. |
| Subject:          | sports                                                                                                                                                                    |
|                   | cycling                                                                                                                                                                   |
|                   | Catharine Whyte                                                                                                                                                           |
| Credit:           | Gift of Mike Gordon, Canmore, 2000                                                                                                                                        |
| Catalogue Number: | 106.04.1051                                                                                                                                                               |