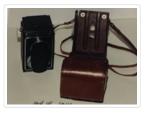

# Camera And Case

#### https://archives.whyte.org/en/permalink/artifact104.41.1014%20a%2cb

| Title:            | Camera And Case                                                                                                                                                                                                                                                                                                                                                                     |
|-------------------|-------------------------------------------------------------------------------------------------------------------------------------------------------------------------------------------------------------------------------------------------------------------------------------------------------------------------------------------------------------------------------------|
| Date:             | 1946 – 1949                                                                                                                                                                                                                                                                                                                                                                         |
| Material:         | metal, glass, leather                                                                                                                                                                                                                                                                                                                                                               |
| Description:      | Kodak twin reflex camera and case; (a) black, two lens on front, waist<br>level view finder; film choice dial and film advance on side; lens cover;<br>film counter display lever on back; straploops each side top; tripod mount<br>on bottom; film take-up spool included; (b)brown leather field case,<br>carrying strap; viewing hole for frame number, tripod mount on bottom. |
| Subject:          | photography                                                                                                                                                                                                                                                                                                                                                                         |
|                   | Catharine Whyte                                                                                                                                                                                                                                                                                                                                                                     |
|                   | CRW                                                                                                                                                                                                                                                                                                                                                                                 |
| Credit:           | Gift of Marie Sinclair, Banff, 1986                                                                                                                                                                                                                                                                                                                                                 |
| Catalogue Number: | 104.41.1014 a,b                                                                                                                                                                                                                                                                                                                                                                     |