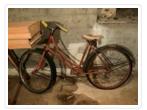

# Bicycle

### https://archives.whyte.org/en/permalink/artifact106.04.1051

| Title:            | Bicycle                                                                                                                                                                   |
|-------------------|---------------------------------------------------------------------------------------------------------------------------------------------------------------------------|
| Date:             | 1940 – 1950                                                                                                                                                               |
| Material:         | metal; rubber; fibre; plastic                                                                                                                                             |
| Dimensions:       | 105.0 x 56.0 x 182.0 cm                                                                                                                                                   |
| Description:      | One women's bicycle, painted red, with yellow plastic grips on handlebars. No manufacturer's mark on frame, but has "CCM" on pedal. Large springy seat and black fenders. |
| Subject:          | sports                                                                                                                                                                    |
|                   | cycling                                                                                                                                                                   |
|                   | Catharine Whyte                                                                                                                                                           |
| Credit:           | Gift of Mike Gordon, Canmore, 2000                                                                                                                                        |
| Catalogue Number: | 106.04.1051                                                                                                                                                               |