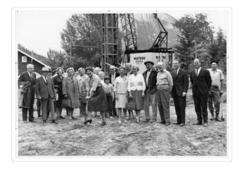

## [Catharine Whyte breaking ground for Archives of the Canadian Rockies and Banff Public Library on Bear Street, Banff]

Peter and Catharine Whyte fonds

https://archives.whyte.org/en/permalink/descriptions50194

Scope & Content:

Image of Catharine Whyte with shovel breaking ground for new Archives of the Canadian Rockies, - pile driver and people in background including Bill Brewster, Maryalice Harvey Stewart, Pearl Brewster Moore, Pat Brewster, Charlie Beil, Eldon Walls