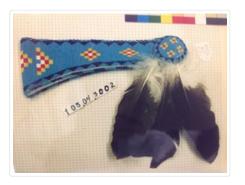

# Beaded Headband

| https://archives.whyte.org/en/permalink/artifact103.04.3002 |                                                                                                                                                                                                                                                                                                                                                                                                                                                                                  |  |
|-------------------------------------------------------------|----------------------------------------------------------------------------------------------------------------------------------------------------------------------------------------------------------------------------------------------------------------------------------------------------------------------------------------------------------------------------------------------------------------------------------------------------------------------------------|--|
| Title:                                                      | Beaded Headband                                                                                                                                                                                                                                                                                                                                                                                                                                                                  |  |
| Date:                                                       | prior to 1979                                                                                                                                                                                                                                                                                                                                                                                                                                                                    |  |
| Material:                                                   | glass; plastic; fibre; feather                                                                                                                                                                                                                                                                                                                                                                                                                                                   |  |
| Dimensions:                                                 | 13.0 x 31.0 cm                                                                                                                                                                                                                                                                                                                                                                                                                                                                   |  |
| Description:                                                | Beaded headband with a peak at the front centre. The headband is blue<br>with dark blue triangle borders and edged with both blues. The band is<br>decorated with a yellow, red and white geometric design. The ends of the<br>band are joined with elastic, and the elastic is covered with a medallion<br>that holds three feathers (eagle?) (24.0 cm long). The headband is<br>backed with white fabric. Tag attached: "found in Eaton's box marked 'My<br>Indian Headband'." |  |
| Subject:                                                    | Indigenous                                                                                                                                                                                                                                                                                                                                                                                                                                                                       |  |
|                                                             | crafts                                                                                                                                                                                                                                                                                                                                                                                                                                                                           |  |
|                                                             | beadwork                                                                                                                                                                                                                                                                                                                                                                                                                                                                         |  |
|                                                             | Catharine Whyte                                                                                                                                                                                                                                                                                                                                                                                                                                                                  |  |
|                                                             | regalia                                                                                                                                                                                                                                                                                                                                                                                                                                                                          |  |
| Credit:                                                     | Gift of Catharine Robb Whyte, O. C., Banff, 1979                                                                                                                                                                                                                                                                                                                                                                                                                                 |  |
| Catalogue Number:                                           | 103.04.3002                                                                                                                                                                                                                                                                                                                                                                                                                                                                      |  |