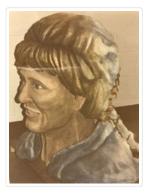

# Catharine Robb

#### https://archives.whyte.org/en/permalink/artifactwig.06.01

| Artist:           | Garry Williams (1956 – 2005, Canadian)                                                                                                                                                                                                                                                                                       |
|-------------------|------------------------------------------------------------------------------------------------------------------------------------------------------------------------------------------------------------------------------------------------------------------------------------------------------------------------------|
| Title:            | Catharine Robb                                                                                                                                                                                                                                                                                                               |
| Date:             | 1980                                                                                                                                                                                                                                                                                                                         |
| Dimensions:       | 95.0 x 85.0 x 110.0 cm                                                                                                                                                                                                                                                                                                       |
| Description:      | A very large and heavy clay construction; unfired; portrait of Catharine<br>Robb Whyte in four pieces; the head is one large piece, the other three<br>are her shoulders and back; the back of her head is a rendering of the<br>living room, fireplace area, of the Whyte House; the sculpture is painted<br>realistically. |
| Subject:          | portrait, female                                                                                                                                                                                                                                                                                                             |
|                   | Catharine Whyte                                                                                                                                                                                                                                                                                                              |
| Credit:           | Gift of Garry Williams, Calgary, 1980                                                                                                                                                                                                                                                                                        |
| Catalogue Number: | WiG.06.01                                                                                                                                                                                                                                                                                                                    |