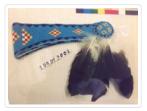

# Beaded Headband

| https://archives.whyte.org/en/permalink/artifact103.04.3002 |                                                                                                                                                                                                                                                                                                                                                                                                                                                                                  |  |
|-------------------------------------------------------------|----------------------------------------------------------------------------------------------------------------------------------------------------------------------------------------------------------------------------------------------------------------------------------------------------------------------------------------------------------------------------------------------------------------------------------------------------------------------------------|--|
| Title:                                                      | Beaded Headband                                                                                                                                                                                                                                                                                                                                                                                                                                                                  |  |
| Date:                                                       | prior to 1979                                                                                                                                                                                                                                                                                                                                                                                                                                                                    |  |
| Material:                                                   | glass; plastic; fibre; feather                                                                                                                                                                                                                                                                                                                                                                                                                                                   |  |
| Dimensions:                                                 | 13.0 x 31.0 cm                                                                                                                                                                                                                                                                                                                                                                                                                                                                   |  |
| Description:                                                | Beaded headband with a peak at the front centre. The headband is blue<br>with dark blue triangle borders and edged with both blues. The band is<br>decorated with a yellow, red and white geometric design. The ends of the<br>band are joined with elastic, and the elastic is covered with a medallion<br>that holds three feathers (eagle?) (24.0 cm long). The headband is<br>backed with white fabric. Tag attached: "found in Eaton's box marked 'My<br>Indian Headband'." |  |
| Subject:                                                    | Indigenous                                                                                                                                                                                                                                                                                                                                                                                                                                                                       |  |
|                                                             | crafts                                                                                                                                                                                                                                                                                                                                                                                                                                                                           |  |
|                                                             | beadwork                                                                                                                                                                                                                                                                                                                                                                                                                                                                         |  |
|                                                             | Catharine Whyte                                                                                                                                                                                                                                                                                                                                                                                                                                                                  |  |
|                                                             | regalia                                                                                                                                                                                                                                                                                                                                                                                                                                                                          |  |
| Credit:                                                     | Gift of Catharine Robb Whyte, O. C., Banff, 1979                                                                                                                                                                                                                                                                                                                                                                                                                                 |  |
| Catalogue Number:                                           | 103.04.3002                                                                                                                                                                                                                                                                                                                                                                                                                                                                      |  |