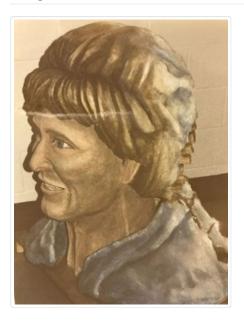

# Catharine Robb

#### https://archives.whyte.org/en/permalink/artifactwig.06.01

| Artist:           | Garry Williams (1956 – 2005, Canadian)                                                                                                                                                                                                                                                                                       |
|-------------------|------------------------------------------------------------------------------------------------------------------------------------------------------------------------------------------------------------------------------------------------------------------------------------------------------------------------------|
| Title:            | Catharine Robb                                                                                                                                                                                                                                                                                                               |
| Date:             | 1980                                                                                                                                                                                                                                                                                                                         |
| Dimensions:       | 95.0 x 85.0 x 110.0 cm                                                                                                                                                                                                                                                                                                       |
| Description:      | A very large and heavy clay construction; unfired; portrait of Catharine<br>Robb Whyte in four pieces; the head is one large piece, the other three<br>are her shoulders and back; the back of her head is a rendering of the<br>living room, fireplace area, of the Whyte House; the sculpture is painted<br>realistically. |
| Subject:          | portrait, female                                                                                                                                                                                                                                                                                                             |
|                   | Catharine Whyte                                                                                                                                                                                                                                                                                                              |
| Credit:           | Gift of Garry Williams, Calgary, 1980                                                                                                                                                                                                                                                                                        |
| Catalogue Number: | WiG.06.01                                                                                                                                                                                                                                                                                                                    |