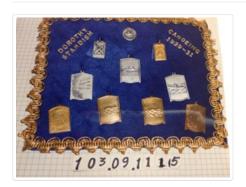

### Medal

https://archives.whyte.org/en/permalink/artifact103.09.1115%20a-j

Title: Medal

Date: 1929 – 1931

Material: metal; fibre; paper

Description: A collection of ten metals (five silver, five gold) mounted on blue fabric

edged with gold rick-rack. Gold-coloured letters on the fabric read

"DOROTHY STANDISH" and "CANOEING 1929 - 31."

Subject: Dorothy Standish Paull

**Banff Boating Club** 

sports

canoeing

Credit: Gift of Dorothy Paull, White Rock, 1990

Catalogue Number: 103.09.1115 a-j