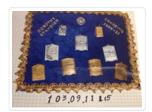

### Medal

https://archives.whyte.org/en/permalink/artifact103.09.1115%20a-j

Title: Medal

Date: 1929 – 1931

Material: metal; fibre; paper

Description: A collection of ten metals (five silver, five gold) mounted on blue fabric

edged with gold rick-rack. Gold-coloured letters on the fabric read

"DOROTHY STANDISH" and "CANOEING 1929 - 31."

Subject: Dorothy Standish Paull

**Banff Boating Club** 

sports

canoeing

Credit: Gift of Dorothy Paull, White Rock, 1990

Catalogue Number: 103.09.1115 a-j