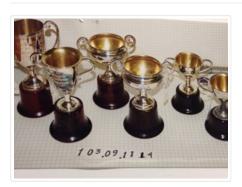

## **Loving Cup**

https://archives.whyte.org/en/permalink/artifact103.09.1114%20a-f

Title: Loving Cup

Date: 1931 – 1935

Material: metal; wood

Description: Six silver-coloured metal loving cups on wood stands. These were

canoeing trophies (keepers for large trophies) from the Banff Boating Club between 1931 and 1935. Each cup has "BBC", a date, and an event

engraved on one side.

Subject: Dorothy Standish Paull

**Banff Boating Club** 

sports

canoeing

Credit: Gift of Dorothy Paull, White Rock, 1990

Catalogue Number: 103.09.1114 a-f