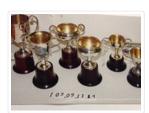

## **Loving Cup**

https://archives.whyte.org/en/permalink/artifact103.09.1114%20a-f

Title: Loving Cup

Date: 1931 – 1935

Material: metal; wood

Description: Six silver-coloured metal loving cups on wood stands. These were

canoeing trophies (keepers for large trophies) from the Banff Boating Club between 1931 and 1935. Each cup has "BBC", a date, and an event

engraved on one side.

Subject: Dorothy Standish Paull

**Banff Boating Club** 

sports

canoeing

Credit: Gift of Dorothy Paull, White Rock, 1990

Catalogue Number: 103.09.1114 a-f