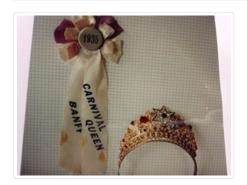

### **Tiara**

https://archives.whyte.org/en/permalink/artifact103.09.1116%20a%2cb

Title: Tiara

Date: 1935

Material: metal; fibre

Description: A crown(a) and ribbon(b) from the Banff Winter Carnival.a)A gold

coloured bejewelled tiara with star centred at the top.b) Round button with "1935" is fastened to a white and purple petal shaped ribbons with two

white hanging ribbons stamped with "Carnival Queen Banff."

Subject: Dorothy Standish Paull

**Banff Winter Carnival** 

Credit: Gift of Dorothy Paull, White Rock, 1990

Catalogue Number: 103.09.1116 a,b