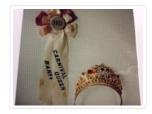

### **Tiara**

https://archives.whyte.org/en/permalink/artifact103.09.1116%20a%2cb

Title: Tiara

Date: 1935

Material: metal; fibre

Description: A crown(a) and ribbon(b) from the Banff Winter Carnival.a)A gold

coloured bejewelled tiara with star centred at the top.b) Round button with "1935" is fastened to a white and purple petal shaped ribbons with two

white hanging ribbons stamped with "Carnival Queen Banff."

Subject: Dorothy Standish Paull

**Banff Winter Carnival** 

Credit: Gift of Dorothy Paull, White Rock, 1990

Catalogue Number: 103.09.1116 a,b