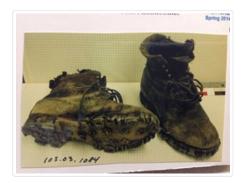

## **Climbing Boots**

https://archives.whyte.org/en/permalink/artifact103.03.1084%20a%2cb

| Title:            | Climbing Boots                                                                                                                               |
|-------------------|----------------------------------------------------------------------------------------------------------------------------------------------|
| Date:             | 1930 – 1960                                                                                                                                  |
| Material:         | skin; metal                                                                                                                                  |
| Dimensions:       | 20.0 x 30.0 cm                                                                                                                               |
| Description:      | Leather hiking, climbing boots with eyelets and grommets, felt at ankle opening. Soles are heavily studded with Tricuni edge and sole studs. |
| Subject:          | sports                                                                                                                                       |
|                   | climbing                                                                                                                                     |
|                   | hiking                                                                                                                                       |
|                   | Douglas Crosby                                                                                                                               |
| Credit:           | Gift of Janice McGregor, Edmonton, 1997                                                                                                      |
| Catalogue Number: | 103.03.1084 a,b                                                                                                                              |