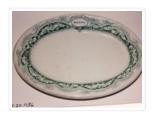

### Dish

https://archives.whyte.org/en/permalink/artifact104.20.1136

| Title:            | Dish                                                                                                                                                                                                                                                                                                                                                                                                |
|-------------------|-----------------------------------------------------------------------------------------------------------------------------------------------------------------------------------------------------------------------------------------------------------------------------------------------------------------------------------------------------------------------------------------------------|
| Date:             | 1890 – 1920                                                                                                                                                                                                                                                                                                                                                                                         |
| Material:         | ceramic                                                                                                                                                                                                                                                                                                                                                                                             |
| Dimensions:       | 2.4 x 14.2 x 20.4 cm                                                                                                                                                                                                                                                                                                                                                                                |
| Description:      | White oval dish with a band of sunflowers and waterlilies against a scalloped green background. In the centre of the decoration on one side there is an oval-shaped belt with "SANITARIUM HOTEL" on the belt and "BANFF" in the centre. The underside of the dish is marked with a crest and "PORCELAINE OPAQUE TRADE MARK BRIDGWOOD & SON. ENGLAND SUPPLIED BY W.O. REID & CO. LONDON & WINNIPEG." |
| Subject:          | institutions                                                                                                                                                                                                                                                                                                                                                                                        |
|                   | Banff Sanitarium                                                                                                                                                                                                                                                                                                                                                                                    |
|                   | Dr. Brett                                                                                                                                                                                                                                                                                                                                                                                           |
|                   | households                                                                                                                                                                                                                                                                                                                                                                                          |
|                   | souvenirs                                                                                                                                                                                                                                                                                                                                                                                           |
| Credit:           | Gift of Bertha Verkuil Davis, Calgary, 2003                                                                                                                                                                                                                                                                                                                                                         |
| Catalogue Number: | 104.20.1136                                                                                                                                                                                                                                                                                                                                                                                         |