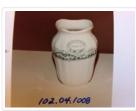

### Vase

https://archives.whyte.org/en/permalink/artifact102.04.1008

| Title:            | Vase                                                                                                                                                                                                                                                                                                                                                                                                       |
|-------------------|------------------------------------------------------------------------------------------------------------------------------------------------------------------------------------------------------------------------------------------------------------------------------------------------------------------------------------------------------------------------------------------------------------|
| Date:             | 1890 – 1910                                                                                                                                                                                                                                                                                                                                                                                                |
| Material:         | ceramic                                                                                                                                                                                                                                                                                                                                                                                                    |
| Dimensions:       | 12.2 cm                                                                                                                                                                                                                                                                                                                                                                                                    |
| Description:      | white and green, ex Banff Sanitarium Hotel, white, band of sunflowers and waterlilies against scalloped green background,"Sanitarium Hotel/Banff" written in crest (belt in oval shape stamped on shoulder above band, small simple shape with slightly ribbed sides and high shoulders closing in to wide mouth and small undulating lip, trademark crest stamped on base noting it is "porcelain opaque" |
| Subject:          | institutions                                                                                                                                                                                                                                                                                                                                                                                               |
|                   | Banff Sanitarium                                                                                                                                                                                                                                                                                                                                                                                           |
|                   | Dr. Brett                                                                                                                                                                                                                                                                                                                                                                                                  |
| Credit:           | Gift of Forrest (Pat) Oliver Brewster, Banff, 1966                                                                                                                                                                                                                                                                                                                                                         |
| Catalogue Number: | 102.04.1008                                                                                                                                                                                                                                                                                                                                                                                                |