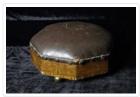

#### https://archives.whyte.org/en/permalink/artifact102.03.1001

| Title:            | Footstool                                                                                                                                                                                                                                                                                                                              |
|-------------------|----------------------------------------------------------------------------------------------------------------------------------------------------------------------------------------------------------------------------------------------------------------------------------------------------------------------------------------|
| Date:             | 1900 – 1935                                                                                                                                                                                                                                                                                                                            |
| Material:         | skin; wood; metal                                                                                                                                                                                                                                                                                                                      |
| Dimensions:       | 13.0 x 27.5 x 27.5 cm                                                                                                                                                                                                                                                                                                                  |
| Description:      | Dr. Brett's octagonal brown leather footstool, short brown leather covered stool with veneered walnut base and 4 round brass feet, padded leather with covered matching tacks and a 1.5 cm strip tojoin to the base, 8 sides, walnut, along bottom of each side are 3 small rectangles of inlaid walnut against a mahogany background, |
| Subject:          | Dr. Brett                                                                                                                                                                                                                                                                                                                              |
|                   | households                                                                                                                                                                                                                                                                                                                             |
|                   | furniture                                                                                                                                                                                                                                                                                                                              |
| Credit:           | Gift of Mr. and Mrs. Norman Tabuteau, Banff, 1966                                                                                                                                                                                                                                                                                      |
| Catalogue Number: | 102.03.1001                                                                                                                                                                                                                                                                                                                            |