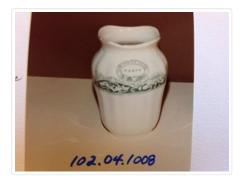

### Vase

https://archives.whyte.org/en/permalink/artifact102.04.1008

| Title:            | Vase                                                                                                                                                                                                                                                                                                                                                                                                       |
|-------------------|------------------------------------------------------------------------------------------------------------------------------------------------------------------------------------------------------------------------------------------------------------------------------------------------------------------------------------------------------------------------------------------------------------|
| Date:             | 1890 – 1910                                                                                                                                                                                                                                                                                                                                                                                                |
| Material:         | ceramic                                                                                                                                                                                                                                                                                                                                                                                                    |
| Dimensions:       | 12.2 cm                                                                                                                                                                                                                                                                                                                                                                                                    |
| Description:      | white and green, ex Banff Sanitarium Hotel, white, band of sunflowers and waterlilies against scalloped green background,"Sanitarium Hotel/Banff" written in crest (belt in oval shape stamped on shoulder above band, small simple shape with slightly ribbed sides and high shoulders closing in to wide mouth and small undulating lip, trademark crest stamped on base noting it is "porcelain opaque" |
| Subject:          | institutions                                                                                                                                                                                                                                                                                                                                                                                               |
|                   | Banff Sanitarium                                                                                                                                                                                                                                                                                                                                                                                           |
|                   | Dr. Brett                                                                                                                                                                                                                                                                                                                                                                                                  |
| Credit:           | Gift of Forrest (Pat) Oliver Brewster, Banff, 1966                                                                                                                                                                                                                                                                                                                                                         |
| Catalogue Number: | 102.04.1008                                                                                                                                                                                                                                                                                                                                                                                                |