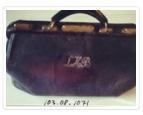

## Medicine Bag

https://archives.whyte.org/en/permalink/artifact103.08.1071

| Title:            | Medicine Bag                                                                                                                                       |
|-------------------|----------------------------------------------------------------------------------------------------------------------------------------------------|
| Date:             | prior to 1935                                                                                                                                      |
| Material:         | skin ; metal                                                                                                                                       |
| Dimensions:       | 23.0 x 18.0 x 40.0 cm                                                                                                                              |
| Description:      | Black medical bag with brass closures and leather handle, painted on side, letters 3.1 high "L.H.B.", leather lining with leather pocket one side. |
| Subject:          | Dr. Brett                                                                                                                                          |
|                   | Louise Brett                                                                                                                                       |
|                   | Helen Brett                                                                                                                                        |
|                   | medicine                                                                                                                                           |
| Credit:           | Gift of Dick Keller, Banff, 1988                                                                                                                   |
| Catalogue Number: | 103.08.1071                                                                                                                                        |