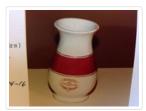

### Vase

https://archives.whyte.org/en/permalink/artifact102.04.1002

| Title:            | Vase                                                                                                                                                                                                                                                                                                                                        |
|-------------------|---------------------------------------------------------------------------------------------------------------------------------------------------------------------------------------------------------------------------------------------------------------------------------------------------------------------------------------------|
| Date:             | 1890 – 1910                                                                                                                                                                                                                                                                                                                                 |
| Material:         | ceramic                                                                                                                                                                                                                                                                                                                                     |
| Dimensions:       | 14.7 x 8.7 cm                                                                                                                                                                                                                                                                                                                               |
| Description:      | Ex Banff Sanitarium, drainage holes in base, white china, wide red-purple<br>band outlined with gold lines, stamped brown "Banff Sanitarium" crest<br>(belt forming oval shape) on front, 5 cm drainage holes in base, very<br>simple shape, lip gently flaring from wide neck and slightly bulbous belly,<br>gold line around foot and lip |
| Subject:          | Banff Sanitarium                                                                                                                                                                                                                                                                                                                            |
|                   | Dr. Brett                                                                                                                                                                                                                                                                                                                                   |
| Credit:           | Gift of Mr. and Mrs. Norman Tabuteau, Banff, 1966                                                                                                                                                                                                                                                                                           |
| Catalogue Number: | 102.04.1002                                                                                                                                                                                                                                                                                                                                 |