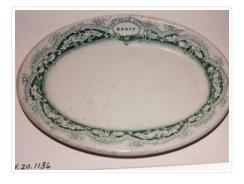

### Dish

https://archives.whyte.org/en/permalink/artifact104.20.1136

| Title:            | Dish                                                                                                                                                                                                                                                                                                                                                                                                |
|-------------------|-----------------------------------------------------------------------------------------------------------------------------------------------------------------------------------------------------------------------------------------------------------------------------------------------------------------------------------------------------------------------------------------------------|
| Date:             | 1890 – 1920                                                                                                                                                                                                                                                                                                                                                                                         |
| Material:         | ceramic                                                                                                                                                                                                                                                                                                                                                                                             |
| Dimensions:       | 2.4 x 14.2 x 20.4 cm                                                                                                                                                                                                                                                                                                                                                                                |
| Description:      | White oval dish with a band of sunflowers and waterlilies against a scalloped green background. In the centre of the decoration on one side there is an oval-shaped belt with "SANITARIUM HOTEL" on the belt and "BANFF" in the centre. The underside of the dish is marked with a crest and "PORCELAINE OPAQUE TRADE MARK BRIDGWOOD & SON. ENGLAND SUPPLIED BY W.O. REID & CO. LONDON & WINNIPEG." |
| Subject:          | institutions                                                                                                                                                                                                                                                                                                                                                                                        |
|                   | Banff Sanitarium                                                                                                                                                                                                                                                                                                                                                                                    |
|                   | Dr. Brett                                                                                                                                                                                                                                                                                                                                                                                           |
|                   | households                                                                                                                                                                                                                                                                                                                                                                                          |
|                   | souvenirs                                                                                                                                                                                                                                                                                                                                                                                           |
| Credit:           | Gift of Bertha Verkuil Davis, Calgary, 2003                                                                                                                                                                                                                                                                                                                                                         |
| Catalogue Number: | 104.20.1136                                                                                                                                                                                                                                                                                                                                                                                         |