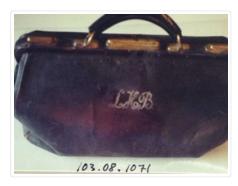

## Medicine Bag

https://archives.whyte.org/en/permalink/artifact103.08.1071

| Title:            | Medicine Bag                                                                                                                                       |
|-------------------|----------------------------------------------------------------------------------------------------------------------------------------------------|
| Date:             | prior to 1935                                                                                                                                      |
| Material:         | skin ; metal                                                                                                                                       |
| Dimensions:       | 23.0 x 18.0 x 40.0 cm                                                                                                                              |
| Description:      | Black medical bag with brass closures and leather handle, painted on side, letters 3.1 high "L.H.B.", leather lining with leather pocket one side. |
| Subject:          | Dr. Brett                                                                                                                                          |
|                   | Louise Brett                                                                                                                                       |
|                   | Helen Brett                                                                                                                                        |
|                   | medicine                                                                                                                                           |
| Credit:           | Gift of Dick Keller, Banff, 1988                                                                                                                   |
| Catalogue Number: | 103.08.1071                                                                                                                                        |