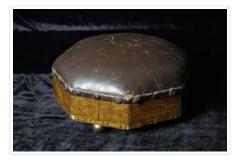

#### https://archives.whyte.org/en/permalink/artifact102.03.1001

| Title:            | Footstool                                                                                                                                                                                                                                                                                                                              |
|-------------------|----------------------------------------------------------------------------------------------------------------------------------------------------------------------------------------------------------------------------------------------------------------------------------------------------------------------------------------|
| Date:             | 1900 – 1935                                                                                                                                                                                                                                                                                                                            |
| Material:         | skin; wood; metal                                                                                                                                                                                                                                                                                                                      |
| Dimensions:       | 13.0 x 27.5 x 27.5 cm                                                                                                                                                                                                                                                                                                                  |
| Description:      | Dr. Brett's octagonal brown leather footstool, short brown leather covered stool with veneered walnut base and 4 round brass feet, padded leather with covered matching tacks and a 1.5 cm strip tojoin to the base, 8 sides, walnut, along bottom of each side are 3 small rectangles of inlaid walnut against a mahogany background, |
| Subject:          | Dr. Brett                                                                                                                                                                                                                                                                                                                              |
|                   | households                                                                                                                                                                                                                                                                                                                             |
|                   | furniture                                                                                                                                                                                                                                                                                                                              |
| Credit:           | Gift of Mr. and Mrs. Norman Tabuteau, Banff, 1966                                                                                                                                                                                                                                                                                      |
| Catalogue Number: | 102.03.1001                                                                                                                                                                                                                                                                                                                            |