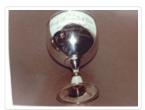

# Loving Cup

#### https://archives.whyte.org/en/permalink/artifact103.09.1003

| Title:            | Loving Cup                                                                                                                                 |
|-------------------|--------------------------------------------------------------------------------------------------------------------------------------------|
| Date:             | 1915                                                                                                                                       |
| Material:         | metal                                                                                                                                      |
| Dimensions:       | 14.7 cm                                                                                                                                    |
| Description:      | Goblet type silver coloured golf trophy. Engraved on one side "1915 Banff<br>Springs Golf Club Open Handicap Presented by F.L. Hutchinson" |
| Subject:          | sports                                                                                                                                     |
|                   | golf                                                                                                                                       |
|                   | Banff Springs Golf Club                                                                                                                    |
|                   | Dr. Brett                                                                                                                                  |
| Credit:           | Gift of Mr. and Mrs. Norman Tabuteau, Banff, 1966                                                                                          |
| Catalogue Number: |                                                                                                                                            |