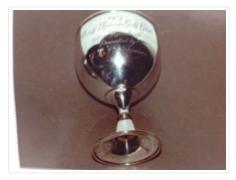

# Loving Cup

#### https://archives.whyte.org/en/permalink/artifact103.09.1003

| Title:            | Loving Cup                                                                                                                                 |
|-------------------|--------------------------------------------------------------------------------------------------------------------------------------------|
| Date:             | 1915                                                                                                                                       |
| Material:         | metal                                                                                                                                      |
| Dimensions:       | 14.7 cm                                                                                                                                    |
| Description:      | Goblet type silver coloured golf trophy. Engraved on one side "1915 Banff<br>Springs Golf Club Open Handicap Presented by F.L. Hutchinson" |
| Subject:          | sports                                                                                                                                     |
|                   | golf                                                                                                                                       |
|                   | Banff Springs Golf Club                                                                                                                    |
|                   | Dr. Brett                                                                                                                                  |
| Credit:           | Gift of Mr. and Mrs. Norman Tabuteau, Banff, 1966                                                                                          |
| Catalogue Number: |                                                                                                                                            |