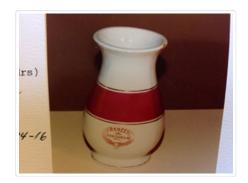

### Vase

https://archives.whyte.org/en/permalink/artifact102.04.1002

| Title:            | Vase                                                                                                                                                                                                                                                                                                                                        |
|-------------------|---------------------------------------------------------------------------------------------------------------------------------------------------------------------------------------------------------------------------------------------------------------------------------------------------------------------------------------------|
| Date:             | 1890 – 1910                                                                                                                                                                                                                                                                                                                                 |
| Material:         | ceramic                                                                                                                                                                                                                                                                                                                                     |
| Dimensions:       | 14.7 x 8.7 cm                                                                                                                                                                                                                                                                                                                               |
| Description:      | Ex Banff Sanitarium, drainage holes in base, white china, wide red-purple<br>band outlined with gold lines, stamped brown "Banff Sanitarium" crest<br>(belt forming oval shape) on front, 5 cm drainage holes in base, very<br>simple shape, lip gently flaring from wide neck and slightly bulbous belly,<br>gold line around foot and lip |
| Subject:          | Banff Sanitarium                                                                                                                                                                                                                                                                                                                            |
|                   | Dr. Brett                                                                                                                                                                                                                                                                                                                                   |
| Credit:           | Gift of Mr. and Mrs. Norman Tabuteau, Banff, 1966                                                                                                                                                                                                                                                                                           |
| Catalogue Number: | 102.04.1002                                                                                                                                                                                                                                                                                                                                 |