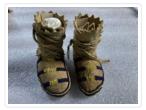

### **Beaded Moccasins**

https://archives.whyte.org/en/permalink/artifact103.03.0028%20a%2cb

| Title:            | Beaded Moccasins                                                                                                                                                                |
|-------------------|---------------------------------------------------------------------------------------------------------------------------------------------------------------------------------|
| Date:             | 1905 – 1915                                                                                                                                                                     |
| Material:         | skin, deer; glass                                                                                                                                                               |
| Dimensions:       | 10.0 x 5.0 x 12.0 cm                                                                                                                                                            |
| Description:      | A pair of children's deerskin moccasins with a large flap at the ankle. The moccasins are decorated with three bands of colour across the foot and around the edge of the foot. |
| Subject:          | children                                                                                                                                                                        |
|                   | decorative                                                                                                                                                                      |
|                   | regalia                                                                                                                                                                         |
|                   | beading                                                                                                                                                                         |
|                   | Edmee Moore                                                                                                                                                                     |
|                   | Indigenous                                                                                                                                                                      |
|                   | Stoney                                                                                                                                                                          |
| Credit:           | Gift of Pearl Evelyn Moore, Banff, 1979                                                                                                                                         |
| Catalogue Number: | 103.03.0028 a,b                                                                                                                                                                 |