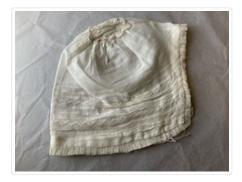

### https://archives.whyte.org/en/permalink/artifact103.04.0014

| Title:            | Baby Bonnet                                                                                                                                                                                                                              |
|-------------------|------------------------------------------------------------------------------------------------------------------------------------------------------------------------------------------------------------------------------------------|
| Date:             | 1907 – 1909                                                                                                                                                                                                                              |
| Material:         | fibre, silk; fibre, cotton                                                                                                                                                                                                               |
| Dimensions:       | 29.0 (along neck edge) x 59.0 (includes ties) cm                                                                                                                                                                                         |
| Description:      | A white baby's bonnet with white embroidery and long ties. The brim<br>along the face edge folds back and is bordered all around by an edging<br>of small scallops or rick rack. The crown in back is encircled with the<br>same edging. |
| Subject:          | decorative                                                                                                                                                                                                                               |
|                   | children                                                                                                                                                                                                                                 |
|                   | crafts                                                                                                                                                                                                                                   |
|                   | embroidery                                                                                                                                                                                                                               |
|                   | Edmee Moore                                                                                                                                                                                                                              |
| Credit:           | Gift of Pearl Evelyn Moore, Banff, 1979                                                                                                                                                                                                  |
| Catalogue Number: | 103.04.0014                                                                                                                                                                                                                              |