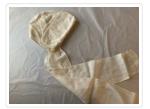

### https://archives.whyte.org/en/permalink/artifact103.04.0014

| Title:            | Baby Bonnet                                                                                                                                                                                                                              |
|-------------------|------------------------------------------------------------------------------------------------------------------------------------------------------------------------------------------------------------------------------------------|
| Date:             | 1907 – 1909                                                                                                                                                                                                                              |
| Material:         | fibre, silk; fibre, cotton                                                                                                                                                                                                               |
| Dimensions:       | 29.0 (along neck edge) x 59.0 (includes ties) cm                                                                                                                                                                                         |
| Description:      | A white baby's bonnet with white embroidery and long ties. The brim<br>along the face edge folds back and is bordered all around by an edging<br>of small scallops or rick rack. The crown in back is encircled with the<br>same edging. |
| Subject:          | decorative                                                                                                                                                                                                                               |
|                   | children                                                                                                                                                                                                                                 |
|                   | crafts                                                                                                                                                                                                                                   |
|                   | embroidery                                                                                                                                                                                                                               |
|                   | Edmee Moore                                                                                                                                                                                                                              |
| Credit:           | Gift of Pearl Evelyn Moore, Banff, 1979                                                                                                                                                                                                  |
| Catalogue Number: | 103.04.0014                                                                                                                                                                                                                              |