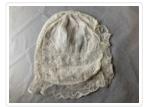

### https://archives.whyte.org/en/permalink/artifact103.04.0015

| Title:            | Baby Bonnet                                                                                                                                                                |
|-------------------|----------------------------------------------------------------------------------------------------------------------------------------------------------------------------|
| Date:             | 1907 – 1909                                                                                                                                                                |
| Material:         | fibre, silk; fibre, cotton                                                                                                                                                 |
| Dimensions:       | 29.0 (along neck edge) x 59.0 (including ties) cm                                                                                                                          |
| Description:      | A white baby's bonnet with white embroidery and long ties made of the same material as the bonnet. There is very small scalloped edging along the face edge of the bonnet. |
| Subject:          | decorative                                                                                                                                                                 |
|                   | children                                                                                                                                                                   |
|                   | crafts                                                                                                                                                                     |
|                   | embroidery                                                                                                                                                                 |
|                   | Edmee Moore                                                                                                                                                                |
| Credit:           | Gift of Pearl Evelyn Moore, Banff, 1979                                                                                                                                    |
| Catalogue Number: | 103.04.0015                                                                                                                                                                |