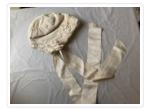

### https://archives.whyte.org/en/permalink/artifact103.04.0015

| Title:            | Baby Bonnet                                                                                                                                                                |
|-------------------|----------------------------------------------------------------------------------------------------------------------------------------------------------------------------|
| Date:             | 1907 – 1909                                                                                                                                                                |
| Material:         | fibre, silk; fibre, cotton                                                                                                                                                 |
| Dimensions:       | 29.0 (along neck edge) x 59.0 (including ties) cm                                                                                                                          |
| Description:      | A white baby's bonnet with white embroidery and long ties made of the same material as the bonnet. There is very small scalloped edging along the face edge of the bonnet. |
| Subject:          | decorative                                                                                                                                                                 |
|                   | children                                                                                                                                                                   |
|                   | crafts                                                                                                                                                                     |
|                   | embroidery                                                                                                                                                                 |
|                   | Edmee Moore                                                                                                                                                                |
| Credit:           | Gift of Pearl Evelyn Moore, Banff, 1979                                                                                                                                    |
| Catalogue Number: | 103.04.0015                                                                                                                                                                |