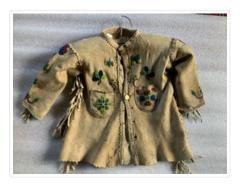

### https://archives.whyte.org/en/permalink/artifact103.05.0009

| Title:            | Beaded Shirt                                                                                                                                                                                                                                                                                                                       |
|-------------------|------------------------------------------------------------------------------------------------------------------------------------------------------------------------------------------------------------------------------------------------------------------------------------------------------------------------------------|
| Date:             | 1895 – 1910                                                                                                                                                                                                                                                                                                                        |
| Material:         | skin, deer; glass                                                                                                                                                                                                                                                                                                                  |
| Dimensions:       | 37.0 (shoulders) x 47.0 cm                                                                                                                                                                                                                                                                                                         |
| Description:      | A child's deerskin shirt with a front opening. The shirt has fringe along the yoke at the back, and extending down the sleeves and sides of the shirt. There are two breast pockets, and each one has a different flower motif, each done with beads. There are beaded flowers next to the fringe along the length of the sleeves. |
| Subject:          | Indigenous                                                                                                                                                                                                                                                                                                                         |
|                   | Stoney                                                                                                                                                                                                                                                                                                                             |
|                   | children                                                                                                                                                                                                                                                                                                                           |
|                   | Edmee Moore                                                                                                                                                                                                                                                                                                                        |
|                   | decorative                                                                                                                                                                                                                                                                                                                         |
|                   | regalia                                                                                                                                                                                                                                                                                                                            |
|                   | beadwork                                                                                                                                                                                                                                                                                                                           |
| Credit:           | Gift of Pearl Evelyn Moore, Banff, 1979                                                                                                                                                                                                                                                                                            |
| Catalogue Number: | 103.05.0009                                                                                                                                                                                                                                                                                                                        |