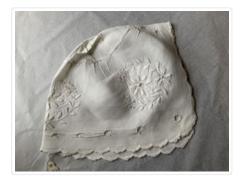

### https://archives.whyte.org/en/permalink/artifact103.04.0014

| Title:            | Baby Bonnet                                                                                                                                                                                                                              |
|-------------------|------------------------------------------------------------------------------------------------------------------------------------------------------------------------------------------------------------------------------------------|
| Date:             | 1907 – 1909                                                                                                                                                                                                                              |
| Material:         | fibre, silk; fibre, cotton                                                                                                                                                                                                               |
| Dimensions:       | 29.0 (along neck edge) x 59.0 (includes ties) cm                                                                                                                                                                                         |
| Description:      | A white baby's bonnet with white embroidery and long ties. The brim<br>along the face edge folds back and is bordered all around by an edging<br>of small scallops or rick rack. The crown in back is encircled with the<br>same edging. |
| Subject:          | decorative                                                                                                                                                                                                                               |
|                   | children                                                                                                                                                                                                                                 |
|                   | crafts                                                                                                                                                                                                                                   |
|                   | embroidery                                                                                                                                                                                                                               |
|                   | Edmee Moore                                                                                                                                                                                                                              |
| Credit:           | Gift of Pearl Evelyn Moore, Banff, 1979                                                                                                                                                                                                  |
| Catalogue Number: | 103.04.0014                                                                                                                                                                                                                              |