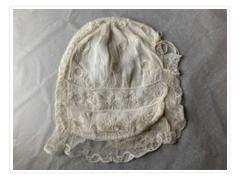

### Images

https://archives.whyte.org/en/permalink/artifact103.04.0017

| Title:            | Baby Bonnet                                                                                                                                                                                                           |
|-------------------|-----------------------------------------------------------------------------------------------------------------------------------------------------------------------------------------------------------------------|
| Date:             | 1907 – 1909                                                                                                                                                                                                           |
| Material:         | fibre, cotton                                                                                                                                                                                                         |
| Dimensions:       | 36.0 (along neck edge) cm                                                                                                                                                                                             |
| Description:      | A white cotton baby's bonnet covered with white embroidery. There are<br>holes pierced through the fabric as part of the design that are covered<br>with netting. The face edge is finished with a small lace ruffle. |
| Subject:          | decorative                                                                                                                                                                                                            |
|                   | children                                                                                                                                                                                                              |
|                   | crafts                                                                                                                                                                                                                |
|                   | embroidery                                                                                                                                                                                                            |
|                   | Edmee Moore                                                                                                                                                                                                           |
| Credit:           | Gift of Pearl Evelyn Moore, Banff, 1979                                                                                                                                                                               |
| Catalogue Number: | 103.04.0017                                                                                                                                                                                                           |