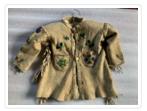

### https://archives.whyte.org/en/permalink/artifact103.05.0009

| Title:            | Beaded Shirt                                                                                                                                                                                                                                                                                                                       |
|-------------------|------------------------------------------------------------------------------------------------------------------------------------------------------------------------------------------------------------------------------------------------------------------------------------------------------------------------------------|
| Date:             | 1895 – 1910                                                                                                                                                                                                                                                                                                                        |
| Material:         | skin, deer; glass                                                                                                                                                                                                                                                                                                                  |
| Dimensions:       | 37.0 (shoulders) x 47.0 cm                                                                                                                                                                                                                                                                                                         |
| Description:      | A child's deerskin shirt with a front opening. The shirt has fringe along the yoke at the back, and extending down the sleeves and sides of the shirt. There are two breast pockets, and each one has a different flower motif, each done with beads. There are beaded flowers next to the fringe along the length of the sleeves. |
| Subject:          | Indigenous                                                                                                                                                                                                                                                                                                                         |
|                   | Stoney                                                                                                                                                                                                                                                                                                                             |
|                   | children                                                                                                                                                                                                                                                                                                                           |
|                   | Edmee Moore                                                                                                                                                                                                                                                                                                                        |
|                   | decorative                                                                                                                                                                                                                                                                                                                         |
|                   | regalia                                                                                                                                                                                                                                                                                                                            |
|                   | beadwork                                                                                                                                                                                                                                                                                                                           |
| Credit:           | Gift of Pearl Evelyn Moore, Banff, 1979                                                                                                                                                                                                                                                                                            |
| Catalogue Number: | 103.05.0009                                                                                                                                                                                                                                                                                                                        |