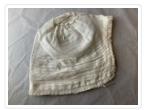

### Images

https://archives.whyte.org/en/permalink/artifact103.04.0018

| Title:            | Baby Bonnet                                                                                                                                                                                                                                   |
|-------------------|-----------------------------------------------------------------------------------------------------------------------------------------------------------------------------------------------------------------------------------------------|
| Date:             | 1907 – 1909                                                                                                                                                                                                                                   |
| Material:         | fibre, cotton                                                                                                                                                                                                                                 |
| Dimensions:       | 33.0 (along neck edge) cm                                                                                                                                                                                                                     |
| Description:      | A baby's bonnet of white cotton with scalloped edges. The bonnet is<br>embroidered with a floral motif in white at the top and on each side. There<br>are holes pierced through the fabric as part of the design. This bonnet<br>has no ties. |
| Subject:          | decorative                                                                                                                                                                                                                                    |
|                   | children                                                                                                                                                                                                                                      |
|                   | crafts                                                                                                                                                                                                                                        |
|                   | embroidery                                                                                                                                                                                                                                    |
|                   | Edmee Moore                                                                                                                                                                                                                                   |
| Credit:           | Gift of Pearl Evelyn Moore, Banff, 1979                                                                                                                                                                                                       |
| Catalogue Number: | 103.04.0018                                                                                                                                                                                                                                   |