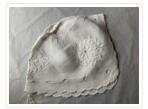

### Images

https://archives.whyte.org/en/permalink/artifact103.04.0018

| Title:            | Baby Bonnet                                                                                                                                                                                                                                   |
|-------------------|-----------------------------------------------------------------------------------------------------------------------------------------------------------------------------------------------------------------------------------------------|
| Date:             | 1907 – 1909                                                                                                                                                                                                                                   |
| Material:         | fibre, cotton                                                                                                                                                                                                                                 |
| Dimensions:       | 33.0 (along neck edge) cm                                                                                                                                                                                                                     |
| Description:      | A baby's bonnet of white cotton with scalloped edges. The bonnet is<br>embroidered with a floral motif in white at the top and on each side. There<br>are holes pierced through the fabric as part of the design. This bonnet<br>has no ties. |
| Subject:          | decorative                                                                                                                                                                                                                                    |
|                   | children                                                                                                                                                                                                                                      |
|                   | crafts                                                                                                                                                                                                                                        |
|                   | embroidery                                                                                                                                                                                                                                    |
|                   | Edmee Moore                                                                                                                                                                                                                                   |
| Credit:           | Gift of Pearl Evelyn Moore, Banff, 1979                                                                                                                                                                                                       |
| Catalogue Number: | 103.04.0018                                                                                                                                                                                                                                   |