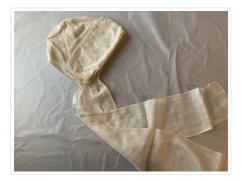

### https://archives.whyte.org/en/permalink/artifact103.04.0014

| Title:            | Baby Bonnet                                                                                                                                                                                                                              |
|-------------------|------------------------------------------------------------------------------------------------------------------------------------------------------------------------------------------------------------------------------------------|
| Date:             | 1907 – 1909                                                                                                                                                                                                                              |
| Material:         | fibre, silk; fibre, cotton                                                                                                                                                                                                               |
| Dimensions:       | 29.0 (along neck edge) x 59.0 (includes ties) cm                                                                                                                                                                                         |
| Description:      | A white baby's bonnet with white embroidery and long ties. The brim<br>along the face edge folds back and is bordered all around by an edging<br>of small scallops or rick rack. The crown in back is encircled with the<br>same edging. |
| Subject:          | decorative                                                                                                                                                                                                                               |
|                   | children                                                                                                                                                                                                                                 |
|                   | crafts                                                                                                                                                                                                                                   |
|                   | embroidery                                                                                                                                                                                                                               |
|                   | Edmee Moore                                                                                                                                                                                                                              |
| Credit:           | Gift of Pearl Evelyn Moore, Banff, 1979                                                                                                                                                                                                  |
| Catalogue Number: | 103.04.0014                                                                                                                                                                                                                              |