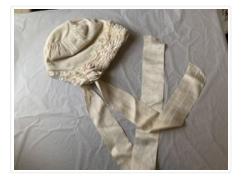

### https://archives.whyte.org/en/permalink/artifact103.04.0019

| Title:            | BabyBonnet                                                                                                                                                               |
|-------------------|--------------------------------------------------------------------------------------------------------------------------------------------------------------------------|
| Date:             | 1907 – 1909                                                                                                                                                              |
| Material:         | fibre                                                                                                                                                                    |
| Dimensions:       | 76.0 (crown to end of ties) cm                                                                                                                                           |
| Description:      | A white baby's bonnet that is slightly gathered at the top of the crown with several rows of ruffles framing the face. There are two wide ribbons to tie under the chin. |
| Subject:          | decorative                                                                                                                                                               |
|                   | children                                                                                                                                                                 |
|                   | crafts                                                                                                                                                                   |
|                   | embroidery                                                                                                                                                               |
|                   | Edmee Moore                                                                                                                                                              |
| Credit:           | Gift of Pearl Evelyn Moore, Banff, 1979                                                                                                                                  |
| Catalogue Number: | 103.04.0019                                                                                                                                                              |