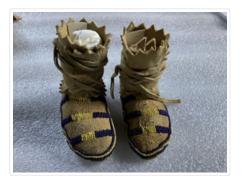

### **Beaded Moccasins**

https://archives.whyte.org/en/permalink/artifact103.03.0028%20a%2cb

| Title:            | Beaded Moccasins                                                                                                                                                                |
|-------------------|---------------------------------------------------------------------------------------------------------------------------------------------------------------------------------|
| Date:             | 1905 – 1915                                                                                                                                                                     |
| Material:         | skin, deer; glass                                                                                                                                                               |
| Dimensions:       | 10.0 x 5.0 x 12.0 cm                                                                                                                                                            |
| Description:      | A pair of children's deerskin moccasins with a large flap at the ankle. The moccasins are decorated with three bands of colour across the foot and around the edge of the foot. |
| Subject:          | children                                                                                                                                                                        |
|                   | decorative                                                                                                                                                                      |
|                   | regalia                                                                                                                                                                         |
|                   | beading                                                                                                                                                                         |
|                   | Edmee Moore                                                                                                                                                                     |
|                   | Indigenous                                                                                                                                                                      |
|                   | Stoney                                                                                                                                                                          |
| Credit:           | Gift of Pearl Evelyn Moore, Banff, 1979                                                                                                                                         |
| Catalogue Number: | 103.03.0028 a,b                                                                                                                                                                 |