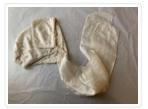

### https://archives.whyte.org/en/permalink/artifact103.04.0015

| Title:            | Baby Bonnet                                                                                                                                                                |
|-------------------|----------------------------------------------------------------------------------------------------------------------------------------------------------------------------|
| Date:             | 1907 – 1909                                                                                                                                                                |
| Material:         | fibre, silk; fibre, cotton                                                                                                                                                 |
| Dimensions:       | 29.0 (along neck edge) x 59.0 (including ties) cm                                                                                                                          |
| Description:      | A white baby's bonnet with white embroidery and long ties made of the same material as the bonnet. There is very small scalloped edging along the face edge of the bonnet. |
| Subject:          | decorative                                                                                                                                                                 |
|                   | children                                                                                                                                                                   |
|                   | crafts                                                                                                                                                                     |
|                   | embroidery                                                                                                                                                                 |
|                   | Edmee Moore                                                                                                                                                                |
| Credit:           | Gift of Pearl Evelyn Moore, Banff, 1979                                                                                                                                    |
| Catalogue Number: | 103.04.0015                                                                                                                                                                |