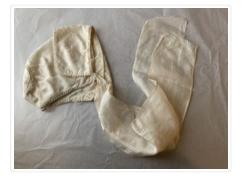

### Images

https://archives.whyte.org/en/permalink/artifact103.04.0017

| Title:            | Baby Bonnet                                                                                                                                                                                                           |
|-------------------|-----------------------------------------------------------------------------------------------------------------------------------------------------------------------------------------------------------------------|
| Date:             | 1907 – 1909                                                                                                                                                                                                           |
| Material:         | fibre, cotton                                                                                                                                                                                                         |
| Dimensions:       | 36.0 (along neck edge) cm                                                                                                                                                                                             |
| Description:      | A white cotton baby's bonnet covered with white embroidery. There are<br>holes pierced through the fabric as part of the design that are covered<br>with netting. The face edge is finished with a small lace ruffle. |
| Subject:          | decorative                                                                                                                                                                                                            |
|                   | children                                                                                                                                                                                                              |
|                   | crafts                                                                                                                                                                                                                |
|                   | embroidery                                                                                                                                                                                                            |
|                   | Edmee Moore                                                                                                                                                                                                           |
| Credit:           | Gift of Pearl Evelyn Moore, Banff, 1979                                                                                                                                                                               |
| Catalogue Number: | 103.04.0017                                                                                                                                                                                                           |