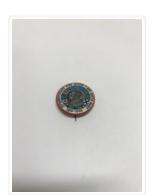

## Commemorative Pin

https://archives.whyte.org/en/permalink/artifact105.02.1010

Title: Commemorative Pin

Date: 1935 Material: metal

Description: 25th anniversary of King George V and Queen Mary, round pin, profile of

King George and Queen Mary in dark grey on a lighter grey background, located at centre, crown and 9 Canadian provincial emblems surround the central portrait on blue background, "25th Anniversary King George V and Queen Mary, 1910-1935" in black lettering around outer edge of pin

on awhite background

Subject: events

Royal Anniversary

King George and Queen Mary Gift of Mabel Aubin, Banff, 1970

Catalogue Number: 105.02.1010