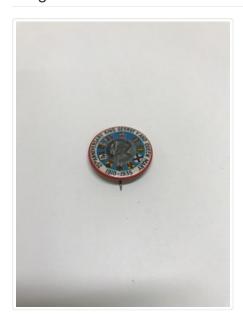

## Commemorative Pin

https://archives.whyte.org/en/permalink/artifact105.02.1010

Title: Commemorative Pin

Date: 1935 Material: metal

Description: 25th anniversary of King George V and Queen Mary, round pin, profile of

King George and Queen Mary in dark grey on a lighter grey background, located at centre, crown and 9 Canadian provincial emblems surround the central portrait on blue background, "25th Anniversary King George V and Queen Mary, 1910-1935" in black lettering around outer edge of pin

on awhite background

Subject: events

Royal Anniversary

King George and Queen Mary Gift of Mabel Aubin, Banff, 1970

Catalogue Number: 105.02.1010