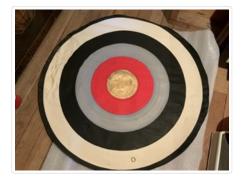

### https://archives.whyte.org/en/permalink/artifact108.04.0043%20a%2cb

| Title:            | Archery Target                                                                                                                                                                                                                                                                                |
|-------------------|-----------------------------------------------------------------------------------------------------------------------------------------------------------------------------------------------------------------------------------------------------------------------------------------------|
| Date:             | n.d.                                                                                                                                                                                                                                                                                          |
| Material:         | canvas                                                                                                                                                                                                                                                                                        |
| Dimensions:       | 98.0 x 98.0 cm                                                                                                                                                                                                                                                                                |
| Description:      | A pair of canvas targets. The targets have rings of black (thin), white (thick), black (thick), blue (thick), and red (thick) with a gold centre circle. A small round logo is in the white ring and has the Spaulding trademark and "A.G. SPALDING & BROS." above and "MADE IN U.S.A" below. |
| Subject:          | Moore home                                                                                                                                                                                                                                                                                    |
|                   | accessories                                                                                                                                                                                                                                                                                   |
|                   | sports                                                                                                                                                                                                                                                                                        |
|                   | shooting                                                                                                                                                                                                                                                                                      |
| Credit:           | Gift of Pearl Evelyn Moore, Banff, 1979                                                                                                                                                                                                                                                       |
| Catalogue Number: | 108.04.0043 a,b                                                                                                                                                                                                                                                                               |