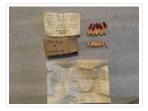

## Arrow Nock

https://archives.whyte.org/en/permalink/artifact104.05.0076

| Title:            | Arrow Nock                                                                                                              |
|-------------------|-------------------------------------------------------------------------------------------------------------------------|
| Date:             | n.d.                                                                                                                    |
| Material:         | horn                                                                                                                    |
| Dimensions:       | 2.0 x 0.6 cm                                                                                                            |
| Description:      | A box with 22 arrow nocks, 5 are red and the rest are cream coloured.<br>The nocks come with installation instructions. |
| Subject:          | Moore home                                                                                                              |
|                   | shooting                                                                                                                |
|                   | accesories                                                                                                              |
| Credit:           | Gift of Pearl Evelyn Moore, Banff, 1979                                                                                 |
| Catalogue Number: | 104.05.0076                                                                                                             |