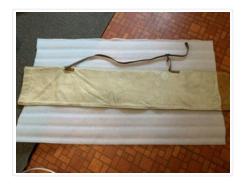

# Bag

https://archives.whyte.org/en/permalink/artifact103.08.0449

| Title:            | Bag                                                                                                                                                                                                                                    |
|-------------------|----------------------------------------------------------------------------------------------------------------------------------------------------------------------------------------------------------------------------------------|
| Date:             | n.d.                                                                                                                                                                                                                                   |
| Material:         | fabric; leather                                                                                                                                                                                                                        |
| Dimensions:       | 145.0 x 27.0 cm                                                                                                                                                                                                                        |
| Description:      | A long, sheath-style bag worth a sing;e leather strap. The bag is made<br>from beige canvas and has a leather support at the bottom. The inside is<br>divided into four sections. Bag is possibly for transporting bows and<br>arrows. |
| Subject:          | Moore home                                                                                                                                                                                                                             |
|                   | accessories                                                                                                                                                                                                                            |
|                   | luggage                                                                                                                                                                                                                                |
| Credit:           | Gift of Pearl Evelyn Moore, Banff, 1979                                                                                                                                                                                                |
| Catalogue Number: | 103.08.0449                                                                                                                                                                                                                            |