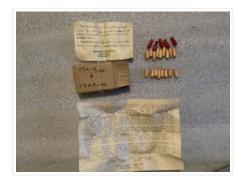

## Arrow Nock

https://archives.whyte.org/en/permalink/artifact104.05.0076

| Title:            | Arrow Nock                                                                                                              |
|-------------------|-------------------------------------------------------------------------------------------------------------------------|
| Date:             | n.d.                                                                                                                    |
| Material:         | horn                                                                                                                    |
| Dimensions:       | 2.0 x 0.6 cm                                                                                                            |
| Description:      | A box with 22 arrow nocks, 5 are red and the rest are cream coloured.<br>The nocks come with installation instructions. |
| Subject:          | Moore home                                                                                                              |
|                   | shooting                                                                                                                |
|                   | accesories                                                                                                              |
| Credit:           | Gift of Pearl Evelyn Moore, Banff, 1979                                                                                 |
| Catalogue Number: | 104.05.0076                                                                                                             |