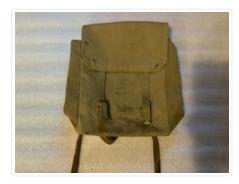

### https://archives.whyte.org/en/permalink/artifact103.08.0434

| Title:            | Backpack Bag, Carrying                                                                                                                                                                                                                                                           |
|-------------------|----------------------------------------------------------------------------------------------------------------------------------------------------------------------------------------------------------------------------------------------------------------------------------|
| Date:             | n.d.                                                                                                                                                                                                                                                                             |
| Material:         | fabric; leather; metal                                                                                                                                                                                                                                                           |
| Dimensions:       | 41.0 x 41.0 cm                                                                                                                                                                                                                                                                   |
| Description:      | A square khaki coloured canvas backpack with a flip up top and two<br>straps to hold the top closed. There are two adjustable straps on the back<br>that are made of leather, lined with black felt, and attacked with metal<br>buckles and metal rivets on the base of the bag. |
| Subject:          | Moore home                                                                                                                                                                                                                                                                       |
|                   | accessories                                                                                                                                                                                                                                                                      |
|                   | military                                                                                                                                                                                                                                                                         |
| Credit:           | Gift of Pearl Evelyn Moore, Banff, 1979                                                                                                                                                                                                                                          |
| Catalogue Number: | 103.08.0434                                                                                                                                                                                                                                                                      |