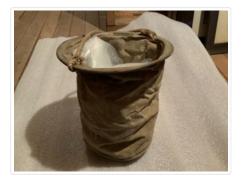

# Bag

https://archives.whyte.org/en/permalink/artifact108.04.0042

| Title:            | Bag                                                                                                                                                                                                                                                      |
|-------------------|----------------------------------------------------------------------------------------------------------------------------------------------------------------------------------------------------------------------------------------------------------|
| Date:             | n.d.                                                                                                                                                                                                                                                     |
| Material:         | canvas; rope; metal                                                                                                                                                                                                                                      |
| Dimensions:       | 26.0 x 25.0 cm                                                                                                                                                                                                                                           |
| Description:      | A cylindrical canvas bag with a flat bottom and a single carrying handle<br>made of rope. The bag has a metal support in the rim. There is a brown<br>label that reads "IVER JOHNSON SPORTING GOODS CO" on the rim.<br>The bag appears to collapse flat. |
| Subject:          | Moore home                                                                                                                                                                                                                                               |
|                   | accessories                                                                                                                                                                                                                                              |
|                   | sports                                                                                                                                                                                                                                                   |
|                   | equipment                                                                                                                                                                                                                                                |
| Credit:           | Gift of Pearl Evelyn Moore, Banff, 1979                                                                                                                                                                                                                  |
| Catalogue Number: | 108.04.0042                                                                                                                                                                                                                                              |

### Images