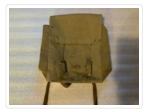

### https://archives.whyte.org/en/permalink/artifact103.08.0434

| Title:            | Backpack Bag, Carrying                                                                                                                                                                                                                                                           |
|-------------------|----------------------------------------------------------------------------------------------------------------------------------------------------------------------------------------------------------------------------------------------------------------------------------|
| Date:             | n.d.                                                                                                                                                                                                                                                                             |
| Material:         | fabric; leather; metal                                                                                                                                                                                                                                                           |
| Dimensions:       | 41.0 x 41.0 cm                                                                                                                                                                                                                                                                   |
| Description:      | A square khaki coloured canvas backpack with a flip up top and two<br>straps to hold the top closed. There are two adjustable straps on the back<br>that are made of leather, lined with black felt, and attacked with metal<br>buckles and metal rivets on the base of the bag. |
| Subject:          | Moore home                                                                                                                                                                                                                                                                       |
|                   | accessories                                                                                                                                                                                                                                                                      |
|                   | military                                                                                                                                                                                                                                                                         |
| Credit:           | Gift of Pearl Evelyn Moore, Banff, 1979                                                                                                                                                                                                                                          |
| Catalogue Number: | 103.08.0434                                                                                                                                                                                                                                                                      |