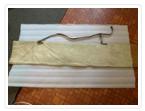

# Bag

https://archives.whyte.org/en/permalink/artifact103.08.0449

| Title:            | Bag                                                                                                                                                                                                                                    |
|-------------------|----------------------------------------------------------------------------------------------------------------------------------------------------------------------------------------------------------------------------------------|
| Date:             | n.d.                                                                                                                                                                                                                                   |
| Material:         | fabric; leather                                                                                                                                                                                                                        |
| Dimensions:       | 145.0 x 27.0 cm                                                                                                                                                                                                                        |
| Description:      | A long, sheath-style bag worth a sing;e leather strap. The bag is made<br>from beige canvas and has a leather support at the bottom. The inside is<br>divided into four sections. Bag is possibly for transporting bows and<br>arrows. |
| Subject:          | Moore home                                                                                                                                                                                                                             |
|                   | accessories                                                                                                                                                                                                                            |
|                   | luggage                                                                                                                                                                                                                                |
| Credit:           | Gift of Pearl Evelyn Moore, Banff, 1979                                                                                                                                                                                                |
| Catalogue Number: | 103.08.0449                                                                                                                                                                                                                            |