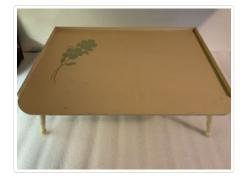

# **Bed Tray**

https://archives.whyte.org/en/permalink/artifact104.20.0880

| Title:            | Bed Tray                                                                                                                                                                                                                                                                                                                              |
|-------------------|---------------------------------------------------------------------------------------------------------------------------------------------------------------------------------------------------------------------------------------------------------------------------------------------------------------------------------------|
| Date:             | n.d.                                                                                                                                                                                                                                                                                                                                  |
| Material:         | wood; metal                                                                                                                                                                                                                                                                                                                           |
| Dimensions:       | 22.0 x 56.0 cm                                                                                                                                                                                                                                                                                                                        |
| Description:      | Wooden tray table with a hinged top that can be set at 5 different angles.<br>The table is painted a pale yellow with a painted green flower on the top.<br>There is a red and gold label on the underside of the table that reads<br>"GENERAL WOOD PRODUCTS COMPANY ROCKFORD ILL." "THE<br>GOLDEN RULE LINE A TRUE MEASURE OF VALUE" |
| Subject:          | Moore home                                                                                                                                                                                                                                                                                                                            |
|                   | home accessories                                                                                                                                                                                                                                                                                                                      |
| Credit:           | Gift of Pearl Evelyn Moore, Banff, 1979                                                                                                                                                                                                                                                                                               |
| Catalogue Number: | 104.20.0880                                                                                                                                                                                                                                                                                                                           |

### Images