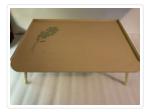

# **Bed Tray**

https://archives.whyte.org/en/permalink/artifact104.20.0880

| Title:            | Bed Tray                                                                                                                                                                                                                                                                                                                              |
|-------------------|---------------------------------------------------------------------------------------------------------------------------------------------------------------------------------------------------------------------------------------------------------------------------------------------------------------------------------------|
| Date:             | n.d.                                                                                                                                                                                                                                                                                                                                  |
| Material:         | wood; metal                                                                                                                                                                                                                                                                                                                           |
| Dimensions:       | 22.0 x 56.0 cm                                                                                                                                                                                                                                                                                                                        |
| Description:      | Wooden tray table with a hinged top that can be set at 5 different angles.<br>The table is painted a pale yellow with a painted green flower on the top.<br>There is a red and gold label on the underside of the table that reads<br>"GENERAL WOOD PRODUCTS COMPANY ROCKFORD ILL." "THE<br>GOLDEN RULE LINE A TRUE MEASURE OF VALUE" |
| Subject:          | Moore home                                                                                                                                                                                                                                                                                                                            |
|                   | home accessories                                                                                                                                                                                                                                                                                                                      |
| Credit:           | Gift of Pearl Evelyn Moore, Banff, 1979                                                                                                                                                                                                                                                                                               |
| Catalogue Number: | 104.20.0880                                                                                                                                                                                                                                                                                                                           |

### Images