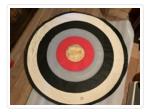

### https://archives.whyte.org/en/permalink/artifact108.04.0043%20a%2cb

| Title:            | Archery Target                                                                                                                                                                                                                                                                                |
|-------------------|-----------------------------------------------------------------------------------------------------------------------------------------------------------------------------------------------------------------------------------------------------------------------------------------------|
| Date:             | n.d.                                                                                                                                                                                                                                                                                          |
| Material:         | canvas                                                                                                                                                                                                                                                                                        |
| Dimensions:       | 98.0 x 98.0 cm                                                                                                                                                                                                                                                                                |
| Description:      | A pair of canvas targets. The targets have rings of black (thin), white (thick), black (thick), blue (thick), and red (thick) with a gold centre circle. A small round logo is in the white ring and has the Spaulding trademark and "A.G. SPALDING & BROS." above and "MADE IN U.S.A" below. |
| Subject:          | Moore home                                                                                                                                                                                                                                                                                    |
|                   | accessories                                                                                                                                                                                                                                                                                   |
|                   | sports                                                                                                                                                                                                                                                                                        |
|                   | shooting                                                                                                                                                                                                                                                                                      |
| Credit:           | Gift of Pearl Evelyn Moore, Banff, 1979                                                                                                                                                                                                                                                       |
| Catalogue Number: | 108.04.0043 a,b                                                                                                                                                                                                                                                                               |