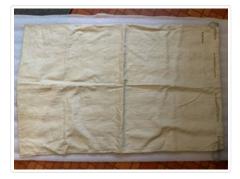

## Air Mattress

https://archives.whyte.org/en/permalink/artifact102.01.0073%20a%2cb

| Title:            | Air Mattress                                                                                                                                                                                                                                                                                                                         |
|-------------------|--------------------------------------------------------------------------------------------------------------------------------------------------------------------------------------------------------------------------------------------------------------------------------------------------------------------------------------|
| Date:             | n.d.                                                                                                                                                                                                                                                                                                                                 |
| Material:         | fabric; rubber; metal                                                                                                                                                                                                                                                                                                                |
| Dimensions:       | 170.0 x 62.0 cm                                                                                                                                                                                                                                                                                                                      |
| Description:      | Two rubber air mattresses covered in green khaki fabric. A is composed<br>of two pieces laced together and b appears to be able to lace onto a to<br>increase the length. each piece has a metal valve to inflate it and a stamp<br>in one corner that bears a logo that says "AIRUBBER" and "MADE IN<br>CHICAGO U.S.A NO. 318 556". |
| Subject:          | Moore home                                                                                                                                                                                                                                                                                                                           |
|                   | camping                                                                                                                                                                                                                                                                                                                              |
|                   | military                                                                                                                                                                                                                                                                                                                             |
|                   | bedding                                                                                                                                                                                                                                                                                                                              |
|                   | Philip Moore                                                                                                                                                                                                                                                                                                                         |
| Credit:           | Gift of Pearl Evelyn Moore, Banff, 1979                                                                                                                                                                                                                                                                                              |
| Catalogue Number: | 102.01.0073 a,b                                                                                                                                                                                                                                                                                                                      |
|                   |                                                                                                                                                                                                                                                                                                                                      |