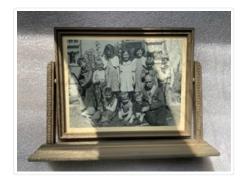

## Photographic Print

https://archives.whyte.org/en/permalink/artifact105.02.0081%20a%2cb

| Title:    | Photographic Print |
|-----------|--------------------|
| Date:     | 1937 – 1938        |
| Material: | paper; wood; glass |

| Dimensions:       | 17.2 x 22.3 cm                                                                                                                                                                                                                                                                                                                                                                                                                                                                                                                                                                                                                                                                                               |
|-------------------|--------------------------------------------------------------------------------------------------------------------------------------------------------------------------------------------------------------------------------------------------------------------------------------------------------------------------------------------------------------------------------------------------------------------------------------------------------------------------------------------------------------------------------------------------------------------------------------------------------------------------------------------------------------------------------------------------------------|
| Description:      | A photograph in a metallic coloured frame which swings from a support of<br>the same colour as the frame. (a) a black and white photograph of a<br>group of ten children and a grandfatherly man on a lawn in front of a<br>house. Seven children are standing in the back with the other three<br>children and the elderly man seated in front. Photograph is glued on<br>yellowing mat board with brown paper backing. (b) Rectangular wooden<br>frame painted a brownish metallic colour holds the photograph and<br>swings from two wooden uprights attached to a broad by two screws<br>through the vertical arms into the middle of each side of the frame, bottom<br>of base covered with green felt. |
| Subject:          | households                                                                                                                                                                                                                                                                                                                                                                                                                                                                                                                                                                                                                                                                                                   |
|                   | children                                                                                                                                                                                                                                                                                                                                                                                                                                                                                                                                                                                                                                                                                                     |
|                   | Dave White                                                                                                                                                                                                                                                                                                                                                                                                                                                                                                                                                                                                                                                                                                   |
|                   | David Stockand                                                                                                                                                                                                                                                                                                                                                                                                                                                                                                                                                                                                                                                                                               |
|                   | Peter White                                                                                                                                                                                                                                                                                                                                                                                                                                                                                                                                                                                                                                                                                                  |
|                   | Marian Katharine Stockand                                                                                                                                                                                                                                                                                                                                                                                                                                                                                                                                                                                                                                                                                    |
|                   | Mavis Stockand                                                                                                                                                                                                                                                                                                                                                                                                                                                                                                                                                                                                                                                                                               |
|                   | Barbara Whyte;Don Whyte                                                                                                                                                                                                                                                                                                                                                                                                                                                                                                                                                                                                                                                                                      |
|                   | Clifford White                                                                                                                                                                                                                                                                                                                                                                                                                                                                                                                                                                                                                                                                                               |
|                   | Dave Whyte                                                                                                                                                                                                                                                                                                                                                                                                                                                                                                                                                                                                                                                                                                   |
|                   | Betty Stockand                                                                                                                                                                                                                                                                                                                                                                                                                                                                                                                                                                                                                                                                                               |
|                   | Annie White                                                                                                                                                                                                                                                                                                                                                                                                                                                                                                                                                                                                                                                                                                  |
| Credit:           | Gift of Catharine Robb Whyte, O. C., Banff, 1979                                                                                                                                                                                                                                                                                                                                                                                                                                                                                                                                                                                                                                                             |
| Catalogue Number: | 105.02.0081 a,b                                                                                                                                                                                                                                                                                                                                                                                                                                                                                                                                                                                                                                                                                              |