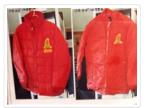

# Ski Jacket

#### https://archives.whyte.org/en/permalink/artifact103.05.1088%20a%2cb

| Title:            | Ski Jacket                                                                                                                                                                                                                                                                                                                                                                                                                                                            |
|-------------------|-----------------------------------------------------------------------------------------------------------------------------------------------------------------------------------------------------------------------------------------------------------------------------------------------------------------------------------------------------------------------------------------------------------------------------------------------------------------------|
| Date:             | 1964 – 1970                                                                                                                                                                                                                                                                                                                                                                                                                                                           |
| Material:         | fibre; plastic; metal                                                                                                                                                                                                                                                                                                                                                                                                                                                 |
| Description:      | Two red ski jackets from Sunshine Ski School. (a) full length (74.0x56.0), nylon, down filled, hood folded into collar. Metal zipper in front, 2 pockets with zipper. Crest on left chest "Sunshine Instructor", red writing on yellow background. Yellow crest with brown, green and black and red figure known as "Sammy Sunshine". Body of jacket quilted in square pattern. (b) same as (a) (80.0x60.0) except no "Sunshine Instructor" crest or square quilting. |
| Subject:          | winter                                                                                                                                                                                                                                                                                                                                                                                                                                                                |
|                   | sports                                                                                                                                                                                                                                                                                                                                                                                                                                                                |
|                   | skiing                                                                                                                                                                                                                                                                                                                                                                                                                                                                |
|                   | Sunshine Ski School                                                                                                                                                                                                                                                                                                                                                                                                                                                   |
| Credit:           | Gift of Roy Andersen, Banff, 1987                                                                                                                                                                                                                                                                                                                                                                                                                                     |
| Catalogue Number: | 103.05.1088 a,b                                                                                                                                                                                                                                                                                                                                                                                                                                                       |