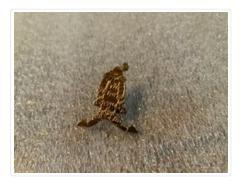

## Athletic Pin

https://archives.whyte.org/en/permalink/artifact103.09.0120

| Title:            | Athletic Pin                                                                                                                                                                                              |
|-------------------|-----------------------------------------------------------------------------------------------------------------------------------------------------------------------------------------------------------|
| Date:             | 1962 – 1976                                                                                                                                                                                               |
| Material:         | metal                                                                                                                                                                                                     |
| Dimensions:       | 2.1 x 0.8 x 1.8 cm                                                                                                                                                                                        |
| Description:      | A small, gold coloured pin in shape of abominable snowman standing on<br>skis with toque on head. Hairy features worked in slightly raised outline<br>drawing. Small safety pin clasp vertically on back. |
| Subject:          | Whyte home                                                                                                                                                                                                |
|                   | sports                                                                                                                                                                                                    |
|                   | winter                                                                                                                                                                                                    |
|                   | skiing                                                                                                                                                                                                    |
|                   | Sunshine Ski School                                                                                                                                                                                       |
|                   | Jerry Johnson                                                                                                                                                                                             |
|                   | Betty Buchan                                                                                                                                                                                              |
| Credit:           | Gift of Catharine Robb Whyte, O. C., Banff, 1979                                                                                                                                                          |
| Catalogue Number: | 103.09.0120                                                                                                                                                                                               |
|                   |                                                                                                                                                                                                           |