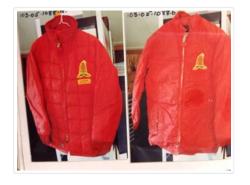

# Ski Jacket

#### https://archives.whyte.org/en/permalink/artifact103.05.1088%20a%2cb

| Title:            | Ski Jacket                                                                                                                                                                                                                                                                                                                                                                                                                                                            |
|-------------------|-----------------------------------------------------------------------------------------------------------------------------------------------------------------------------------------------------------------------------------------------------------------------------------------------------------------------------------------------------------------------------------------------------------------------------------------------------------------------|
| Date:             | 1964 – 1970                                                                                                                                                                                                                                                                                                                                                                                                                                                           |
| Material:         | fibre; plastic; metal                                                                                                                                                                                                                                                                                                                                                                                                                                                 |
| Description:      | Two red ski jackets from Sunshine Ski School. (a) full length (74.0x56.0), nylon, down filled, hood folded into collar. Metal zipper in front, 2 pockets with zipper. Crest on left chest "Sunshine Instructor", red writing on yellow background. Yellow crest with brown, green and black and red figure known as "Sammy Sunshine". Body of jacket quilted in square pattern. (b) same as (a) (80.0x60.0) except no "Sunshine Instructor" crest or square quilting. |
| Subject:          | winter                                                                                                                                                                                                                                                                                                                                                                                                                                                                |
|                   | sports                                                                                                                                                                                                                                                                                                                                                                                                                                                                |
|                   | skiing                                                                                                                                                                                                                                                                                                                                                                                                                                                                |
|                   | Sunshine Ski School                                                                                                                                                                                                                                                                                                                                                                                                                                                   |
| Credit:           | Gift of Roy Andersen, Banff, 1987                                                                                                                                                                                                                                                                                                                                                                                                                                     |
| Catalogue Number: | 103.05.1088 a,b                                                                                                                                                                                                                                                                                                                                                                                                                                                       |