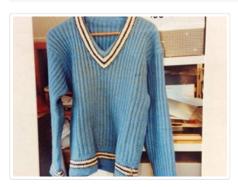

## Sweater

https://archives.whyte.org/en/permalink/artifact103.05.1089

| Title:            | Sweater                                                                                                |
|-------------------|--------------------------------------------------------------------------------------------------------|
| Date:             | 1960 – 1977                                                                                            |
| Material:         | hair; sheep                                                                                            |
| Dimensions:       | 52.0 x 54.0 cm                                                                                         |
| Description:      | Blue V-neck ski sweater, V neck outlined with black and white knit, waist trimmed in the same pattern. |
| Subject:          | winter                                                                                                 |
|                   | sports                                                                                                 |
|                   | skiing                                                                                                 |
|                   | Sunshine Ski School                                                                                    |
|                   | Roy Andersen                                                                                           |
| Credit:           | Gift of Roy Andersen, Banff, 1987                                                                      |
| Catalogue Number: | 103.05.1089                                                                                            |