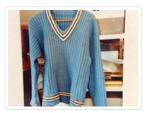

## Sweater

https://archives.whyte.org/en/permalink/artifact103.05.1089

| Title:            | Sweater                                                                                                |
|-------------------|--------------------------------------------------------------------------------------------------------|
| Date:             | 1960 – 1977                                                                                            |
| Material:         | hair; sheep                                                                                            |
| Dimensions:       | 52.0 x 54.0 cm                                                                                         |
| Description:      | Blue V-neck ski sweater, V neck outlined with black and white knit, waist trimmed in the same pattern. |
| Subject:          | winter                                                                                                 |
|                   | sports                                                                                                 |
|                   | skiing                                                                                                 |
|                   | Sunshine Ski School                                                                                    |
|                   | Roy Andersen                                                                                           |
| Credit:           | Gift of Roy Andersen, Banff, 1987                                                                      |
| Catalogue Number: | 103.05.1089                                                                                            |