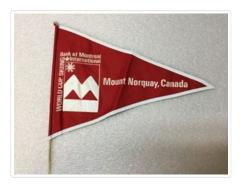

## Flag

https://archives.whyte.org/en/permalink/artifact109.02.0066

| Title:            | Flag                                                                                                                                                                                                                       |
|-------------------|----------------------------------------------------------------------------------------------------------------------------------------------------------------------------------------------------------------------------|
| Date:             | 1972 – 1990                                                                                                                                                                                                                |
| Material:         | fabric; wood;                                                                                                                                                                                                              |
| Dimensions:       | 0.3 x 29.4 x 26.8 cm                                                                                                                                                                                                       |
| Description:      | Red and white triangular flag with "WORLD CUP SKIING / Bank of<br>Montreal / International / Mount Norquay, Canada" printed in white<br>throughout, along with a Bank of Montreal logo, mounted on a thin<br>wooden stick. |
| Subject:          | Eddie Hunter                                                                                                                                                                                                               |
|                   | skiing                                                                                                                                                                                                                     |
|                   | ski areas                                                                                                                                                                                                                  |
|                   | Mount Norquay Ski Hill                                                                                                                                                                                                     |
|                   | World Cup Skiing                                                                                                                                                                                                           |
|                   | pennant;                                                                                                                                                                                                                   |
| Credit:           | Gift of Eddie Hunter, Banff, 1995                                                                                                                                                                                          |
| Catalogue Number: | 109.02.0066                                                                                                                                                                                                                |
|                   |                                                                                                                                                                                                                            |