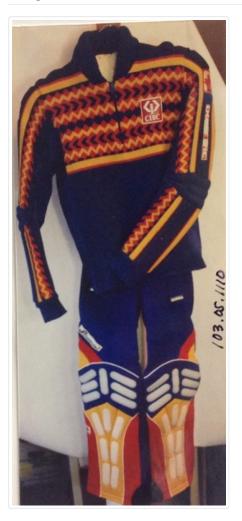

### Ski Suit

https://archives.whyte.org/en/permalink/artifact103.05.1110%20a%2cb

| Title:      | Ski Suit             |
|-------------|----------------------|
| Date:       | 1985 – 1988          |
| Material:   | fibre; hair; plastic |
| Dimensions: | 57.0 x 45.0 cm       |

| Description:      | 2 piece ski racing suit. Sweater is of wool and stretch nylon, royal blue<br>with yellow and red geometric patterned stripes on chest and one<br>patterned stripe across back. Long sleeves are royal blue with some red<br>and yellow stripes as on body of sweater. Stand-up padded collar with a<br>14.0 cm zipper opening. Inset padding on sleeves and shoulder blades,<br>stretch nylon insets at sides and full length of sleeves. (b) Pants<br>(39.0x35.0) are royal blue nylon, wool, lycra with zipper front opening and<br>shoulder straps. Legs are padded at knee and ankle and protected with<br>white plastic sections sewn on. Red and yellow stripes over the padding<br>and zippers at ankles. |
|-------------------|------------------------------------------------------------------------------------------------------------------------------------------------------------------------------------------------------------------------------------------------------------------------------------------------------------------------------------------------------------------------------------------------------------------------------------------------------------------------------------------------------------------------------------------------------------------------------------------------------------------------------------------------------------------------------------------------------------------|
| Subject:          | sports                                                                                                                                                                                                                                                                                                                                                                                                                                                                                                                                                                                                                                                                                                           |
|                   | skiing                                                                                                                                                                                                                                                                                                                                                                                                                                                                                                                                                                                                                                                                                                           |
|                   | Karen Percy                                                                                                                                                                                                                                                                                                                                                                                                                                                                                                                                                                                                                                                                                                      |
|                   | World Cup Skiing                                                                                                                                                                                                                                                                                                                                                                                                                                                                                                                                                                                                                                                                                                 |
| Credit:           | Purchased from Karen Percy, Banff, 1988                                                                                                                                                                                                                                                                                                                                                                                                                                                                                                                                                                                                                                                                          |
| Catalogue Number: | 103.05.1110 a,b                                                                                                                                                                                                                                                                                                                                                                                                                                                                                                                                                                                                                                                                                                  |