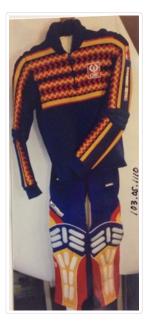

### Ski Suit

https://archives.whyte.org/en/permalink/artifact103.05.1110%20a%2cb

| Title:      | Ski Suit             |
|-------------|----------------------|
| Date:       | 1985 – 1988          |
| Material:   | fibre; hair; plastic |
| Dimensions: | 57.0 x 45.0 cm       |

| Description:      | 2 piece ski racing suit. Sweater is of wool and stretch nylon, royal blue<br>with yellow and red geometric patterned stripes on chest and one<br>patterned stripe across back. Long sleeves are royal blue with some red<br>and yellow stripes as on body of sweater. Stand-up padded collar with a<br>14.0 cm zipper opening. Inset padding on sleeves and shoulder blades,<br>stretch nylon insets at sides and full length of sleeves. (b) Pants<br>(39.0x35.0) are royal blue nylon, wool, lycra with zipper front opening and<br>shoulder straps. Legs are padded at knee and ankle and protected with<br>white plastic sections sewn on. Red and yellow stripes over the padding<br>and zippers at ankles. |
|-------------------|------------------------------------------------------------------------------------------------------------------------------------------------------------------------------------------------------------------------------------------------------------------------------------------------------------------------------------------------------------------------------------------------------------------------------------------------------------------------------------------------------------------------------------------------------------------------------------------------------------------------------------------------------------------------------------------------------------------|
| Subject:          | sports                                                                                                                                                                                                                                                                                                                                                                                                                                                                                                                                                                                                                                                                                                           |
|                   | skiing                                                                                                                                                                                                                                                                                                                                                                                                                                                                                                                                                                                                                                                                                                           |
|                   | Karen Percy                                                                                                                                                                                                                                                                                                                                                                                                                                                                                                                                                                                                                                                                                                      |
|                   | World Cup Skiing                                                                                                                                                                                                                                                                                                                                                                                                                                                                                                                                                                                                                                                                                                 |
| Credit:           | Purchased from Karen Percy, Banff, 1988                                                                                                                                                                                                                                                                                                                                                                                                                                                                                                                                                                                                                                                                          |
| Catalogue Number: | 103.05.1110 a,b                                                                                                                                                                                                                                                                                                                                                                                                                                                                                                                                                                                                                                                                                                  |