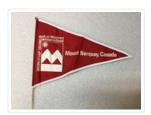

## Flag

https://archives.whyte.org/en/permalink/artifact109.02.0066

| Title:            | Flag                                                                                                                                                                                                                       |
|-------------------|----------------------------------------------------------------------------------------------------------------------------------------------------------------------------------------------------------------------------|
| Date:             | 1972 – 1990                                                                                                                                                                                                                |
| Material:         | fabric; wood;                                                                                                                                                                                                              |
| Dimensions:       | 0.3 x 29.4 x 26.8 cm                                                                                                                                                                                                       |
| Description:      | Red and white triangular flag with "WORLD CUP SKIING / Bank of<br>Montreal / International / Mount Norquay, Canada" printed in white<br>throughout, along with a Bank of Montreal logo, mounted on a thin<br>wooden stick. |
| Subject:          | Eddie Hunter                                                                                                                                                                                                               |
|                   | skiing                                                                                                                                                                                                                     |
|                   | ski areas                                                                                                                                                                                                                  |
|                   | Mount Norquay Ski Hill                                                                                                                                                                                                     |
|                   | World Cup Skiing                                                                                                                                                                                                           |
|                   | pennant;                                                                                                                                                                                                                   |
| Credit:           | Gift of Eddie Hunter, Banff, 1995                                                                                                                                                                                          |
| Catalogue Number: | 109.02.0066                                                                                                                                                                                                                |
|                   |                                                                                                                                                                                                                            |