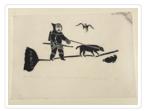

# Untitled

https://archives.whyte.org/en/permalink/artifactola.08.01

| Artist:           | Olassie (1915 – , Canadian)                                                                                                                                                                                                                                                                    |
|-------------------|------------------------------------------------------------------------------------------------------------------------------------------------------------------------------------------------------------------------------------------------------------------------------------------------|
| Title:            | Untitled                                                                                                                                                                                                                                                                                       |
| Date:             | 1970 – 1976                                                                                                                                                                                                                                                                                    |
| Medium:           | wool                                                                                                                                                                                                                                                                                           |
| Dimensions:       | 100.0 x 174.0 cm                                                                                                                                                                                                                                                                               |
| Description:      | Light purple background; on the right side is a figure dressed in parka, green, blue pants, brown trim on parka and pants with a spear in his right hand; fleeing before him on the left is a running clothed creature; two long braided ropes with tassels both ends with colours of hanging; |
| Subject:          | activity, hunting;                                                                                                                                                                                                                                                                             |
| Credit:           | Gift of Catharine Robb Whyte, O. C., Banff, 1976                                                                                                                                                                                                                                               |
| Catalogue Number: | OIA.08.01                                                                                                                                                                                                                                                                                      |