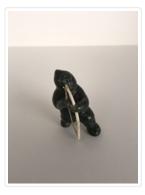

# Hunter Pulling Up Seal

https://archives.whyte.org/en/permalink/artifactwes.06.01

| Artist:           | Eli Weetalooktook ( – 1958, Canadian)                                                                                                                                                                                                                                                                                          |
|-------------------|--------------------------------------------------------------------------------------------------------------------------------------------------------------------------------------------------------------------------------------------------------------------------------------------------------------------------------|
| Title:            | Hunter Pulling Up Seal                                                                                                                                                                                                                                                                                                         |
| Date:             | prior to 1958                                                                                                                                                                                                                                                                                                                  |
| Medium:           | stone; sinew; wood                                                                                                                                                                                                                                                                                                             |
| Dimensions:       | 7.2 x 11.5 cm                                                                                                                                                                                                                                                                                                                  |
| Description:      | green stone; a parka clad lnuit hunter sitting with legs braced; leaning back to be almost horizontal; carved features; a piece of sinew in both hands which connects to a wood peg in a hole; the hole is in the centre of a carved point in a carved circle which is in a 2.5 wide carved depression across base foreground. |
| Subject:          | figure, male                                                                                                                                                                                                                                                                                                                   |
|                   | activity, hunting                                                                                                                                                                                                                                                                                                              |
|                   | fishing                                                                                                                                                                                                                                                                                                                        |
| Credit:           | Gift of Doreen Hutchinson, Calgary, 1988                                                                                                                                                                                                                                                                                       |
| Catalogue Number: | WeS.06.01                                                                                                                                                                                                                                                                                                                      |