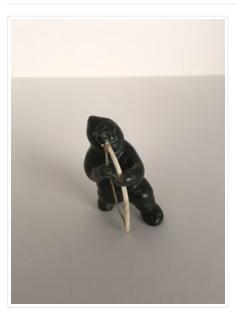

### https://archives.whyte.org/en/permalink/artifactjoh.06.02

| Artist:           | Joanassie Oomayoualook (1934 – , Canadian)                                                                                                                                                                                                                                                   |
|-------------------|----------------------------------------------------------------------------------------------------------------------------------------------------------------------------------------------------------------------------------------------------------------------------------------------|
| Title:            | Hunter with Bow                                                                                                                                                                                                                                                                              |
| Date:             | prior to 1962                                                                                                                                                                                                                                                                                |
| Medium:           | stone; bone; sinew                                                                                                                                                                                                                                                                           |
| Dimensions:       | 6.0 x 4.0 cm                                                                                                                                                                                                                                                                                 |
| Description:      | Green stone, hunter poised to shoot. Parka clad hunter, left leg to the front, hands holding bow (no arrow). Bow is bone 5.0 long, notched at both ends, slightly bowed, sinew tied one end, hole cut in middle of other end to slip over end of bow. Incised features and hair on forehead. |
| Subject:          | figure, male                                                                                                                                                                                                                                                                                 |
|                   | activity, hunting                                                                                                                                                                                                                                                                            |
| Credit:           | Gift of Doreen Hutchinson, Calgary, 1988                                                                                                                                                                                                                                                     |
| Catalogue Number: | JoH.06.02                                                                                                                                                                                                                                                                                    |