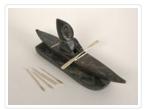

# Hunter Pulling Up Seal

https://archives.whyte.org/en/permalink/artifactwes.06.01

| Artist:           | Eli Weetalooktook ( – 1958, Canadian)                                                                                                                                                                                                                                                                                          |
|-------------------|--------------------------------------------------------------------------------------------------------------------------------------------------------------------------------------------------------------------------------------------------------------------------------------------------------------------------------|
| Title:            | Hunter Pulling Up Seal                                                                                                                                                                                                                                                                                                         |
| Date:             | prior to 1958                                                                                                                                                                                                                                                                                                                  |
| Medium:           | stone; sinew; wood                                                                                                                                                                                                                                                                                                             |
| Dimensions:       | 7.2 x 11.5 cm                                                                                                                                                                                                                                                                                                                  |
| Description:      | green stone; a parka clad lnuit hunter sitting with legs braced; leaning back to be almost horizontal; carved features; a piece of sinew in both hands which connects to a wood peg in a hole; the hole is in the centre of a carved point in a carved circle which is in a 2.5 wide carved depression across base foreground. |
| Subject:          | figure, male                                                                                                                                                                                                                                                                                                                   |
|                   | activity, hunting                                                                                                                                                                                                                                                                                                              |
|                   | fishing                                                                                                                                                                                                                                                                                                                        |
| Credit:           | Gift of Doreen Hutchinson, Calgary, 1988                                                                                                                                                                                                                                                                                       |
| Catalogue Number: | WeS.06.01                                                                                                                                                                                                                                                                                                                      |