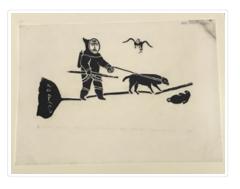

# Smelling Out Seal

#### https://archives.whyte.org/en/permalink/artifactjau.04.01

| Artist:           | Juanisialuk Irqumia (1912 – 1977, Canadian)                                                                                                                                                                                                                                                                                                                                                                                                                                                                                                        |
|-------------------|----------------------------------------------------------------------------------------------------------------------------------------------------------------------------------------------------------------------------------------------------------------------------------------------------------------------------------------------------------------------------------------------------------------------------------------------------------------------------------------------------------------------------------------------------|
| Title:            | Smelling Out Seal                                                                                                                                                                                                                                                                                                                                                                                                                                                                                                                                  |
| Date:             | 1962                                                                                                                                                                                                                                                                                                                                                                                                                                                                                                                                               |
| Medium:           | ink on paper                                                                                                                                                                                                                                                                                                                                                                                                                                                                                                                                       |
| Dimensions:       | 38.9 x 55.3 cm                                                                                                                                                                                                                                                                                                                                                                                                                                                                                                                                     |
| Description:      | A black positive image of a hunter with spear in right hand and a dog on<br>a leash on left hand. The dog is looking down at a seal under the ice. The<br>seal is lying down and looking up. A bird is flying over the back of the<br>dog. A black shape at centre left has lnuit letters on it, from it a line runs<br>across the picture, indicating the ice line. On back is stamped:<br>Povungnituk Cooperative Society Pr. Quebec 1962Image text reads<br>" $d \circ d \circ$ |
| Subject:          | activity, hunting                                                                                                                                                                                                                                                                                                                                                                                                                                                                                                                                  |
|                   | dog                                                                                                                                                                                                                                                                                                                                                                                                                                                                                                                                                |
|                   | seal                                                                                                                                                                                                                                                                                                                                                                                                                                                                                                                                               |
|                   | figure, male                                                                                                                                                                                                                                                                                                                                                                                                                                                                                                                                       |
| Credit:           | Gift of Doreen Hutchinson, Calgary, 1988                                                                                                                                                                                                                                                                                                                                                                                                                                                                                                           |
| Catalogue Number: | JaU.04.01                                                                                                                                                                                                                                                                                                                                                                                                                                                                                                                                          |