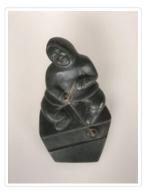

# Hunter Pulling Up Seal

https://archives.whyte.org/en/permalink/artifactwes.06.01

| Artist:           | Eli Weetalooktook ( – 1958, Canadian)                                                                                                                                                                                                                                                                                          |
|-------------------|--------------------------------------------------------------------------------------------------------------------------------------------------------------------------------------------------------------------------------------------------------------------------------------------------------------------------------|
| Title:            | Hunter Pulling Up Seal                                                                                                                                                                                                                                                                                                         |
| Date:             | prior to 1958                                                                                                                                                                                                                                                                                                                  |
| Medium:           | stone; sinew; wood                                                                                                                                                                                                                                                                                                             |
| Dimensions:       | 7.2 x 11.5 cm                                                                                                                                                                                                                                                                                                                  |
| Description:      | green stone; a parka clad lnuit hunter sitting with legs braced; leaning back to be almost horizontal; carved features; a piece of sinew in both hands which connects to a wood peg in a hole; the hole is in the centre of a carved point in a carved circle which is in a 2.5 wide carved depression across base foreground. |
| Subject:          | figure, male                                                                                                                                                                                                                                                                                                                   |
|                   | activity, hunting                                                                                                                                                                                                                                                                                                              |
|                   | fishing                                                                                                                                                                                                                                                                                                                        |
| Credit:           | Gift of Doreen Hutchinson, Calgary, 1988                                                                                                                                                                                                                                                                                       |
| Catalogue Number: | WeS.06.01                                                                                                                                                                                                                                                                                                                      |