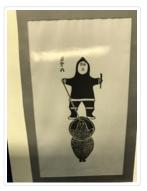

## Seal Hunter

https://archives.whyte.org/en/permalink/artifactana.04.01

| Artist:           | Anna Kingwatsiak (1911 – 1971, Canadian)                                                                                                                                                                                                             |
|-------------------|------------------------------------------------------------------------------------------------------------------------------------------------------------------------------------------------------------------------------------------------------|
| Title:            | Seal Hunter                                                                                                                                                                                                                                          |
| Date:             | 1970                                                                                                                                                                                                                                                 |
| Medium:           | ink on paper                                                                                                                                                                                                                                         |
| Dimensions:       | 52.7 x 30.1 cm                                                                                                                                                                                                                                       |
| Description:      | A figure with arms outstretched, holding a stick in one hand, a line in the other, stands in the upper half of the picture. A seal viewed from above with it's head in the hole fills the bottom half. Left of the figures head is the artists seal. |
| Subject:          | figure, male                                                                                                                                                                                                                                         |
|                   | activity, hunting                                                                                                                                                                                                                                    |
|                   | animal, fish                                                                                                                                                                                                                                         |
| Credit:           | Gift of Catharine Robb Whyte, O. C., Banff, 1971                                                                                                                                                                                                     |
| Catalogue Number: | AnA.04.01                                                                                                                                                                                                                                            |