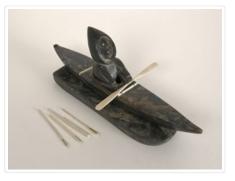

### https://archives.whyte.org/en/permalink/artifactunk.06.45a-g

| Artist:           | Unknown                                                                                                                                                                                                                                                                                                                                                                                                                                                                                                                                                         |
|-------------------|-----------------------------------------------------------------------------------------------------------------------------------------------------------------------------------------------------------------------------------------------------------------------------------------------------------------------------------------------------------------------------------------------------------------------------------------------------------------------------------------------------------------------------------------------------------------|
| Title:            | Man in Kayak                                                                                                                                                                                                                                                                                                                                                                                                                                                                                                                                                    |
| Date:             | prior to 1962                                                                                                                                                                                                                                                                                                                                                                                                                                                                                                                                                   |
| Dimensions:       | 7.1 x 4.2 x 17.5 cm                                                                                                                                                                                                                                                                                                                                                                                                                                                                                                                                             |
| Description:      | Green stone with shades of yellow, orange (a) base 13.5x4.2x1.3, rounded edges, hole drilled near centre (b) kayak 17.5x3.0x2.8 nicely shaped kayak has raised lip on manhole, ivory inlaid across kayak with groove to hold spears, hole drilled in bottom to connect with base, small pieces of wood in hole to stabalize connection, (c) carved man 6.0x3.0x3.3 has arms stretched out front, white inset in eyes, mouth open, (d) ivory paddle 10.0 long (e-h) carved spears ca 5.0 longThe letters "AWI" are written on the top surface of the stone base. |
| Subject:          | activity, fishing                                                                                                                                                                                                                                                                                                                                                                                                                                                                                                                                               |
|                   | activity, hunting                                                                                                                                                                                                                                                                                                                                                                                                                                                                                                                                               |
| Credit:           | Gift of Doreen Hutchinson, Calgary, 1988                                                                                                                                                                                                                                                                                                                                                                                                                                                                                                                        |
| Catalogue Number: | UnK.06.45a-g                                                                                                                                                                                                                                                                                                                                                                                                                                                                                                                                                    |