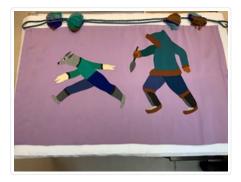

# Untitled

https://archives.whyte.org/en/permalink/artifactola.08.01

| Artist:           | Olassie (1915 – , Canadian)                                                                                                                                                                                                                                                                    |
|-------------------|------------------------------------------------------------------------------------------------------------------------------------------------------------------------------------------------------------------------------------------------------------------------------------------------|
| Title:            | Untitled                                                                                                                                                                                                                                                                                       |
| Date:             | 1970 – 1976                                                                                                                                                                                                                                                                                    |
| Medium:           | wool                                                                                                                                                                                                                                                                                           |
| Dimensions:       | 100.0 x 174.0 cm                                                                                                                                                                                                                                                                               |
| Description:      | Light purple background; on the right side is a figure dressed in parka, green, blue pants, brown trim on parka and pants with a spear in his right hand; fleeing before him on the left is a running clothed creature; two long braided ropes with tassels both ends with colours of hanging; |
| Subject:          | activity, hunting;                                                                                                                                                                                                                                                                             |
| Credit:           | Gift of Catharine Robb Whyte, O. C., Banff, 1976                                                                                                                                                                                                                                               |
| Catalogue Number: | OIA.08.01                                                                                                                                                                                                                                                                                      |