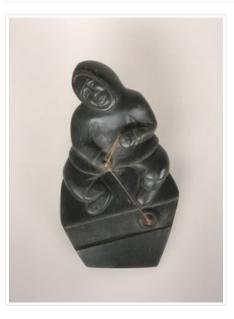

# Hunter Pulling Up Seal

https://archives.whyte.org/en/permalink/artifactwes.06.01

| Artist:           | Eli Weetalooktook ( – 1958, Canadian)                                                                                                                                                                                                                                                                                          |
|-------------------|--------------------------------------------------------------------------------------------------------------------------------------------------------------------------------------------------------------------------------------------------------------------------------------------------------------------------------|
| Title:            | Hunter Pulling Up Seal                                                                                                                                                                                                                                                                                                         |
| Date:             | prior to 1958                                                                                                                                                                                                                                                                                                                  |
| Medium:           | stone; sinew; wood                                                                                                                                                                                                                                                                                                             |
| Dimensions:       | 7.2 x 11.5 cm                                                                                                                                                                                                                                                                                                                  |
| Description:      | green stone; a parka clad lnuit hunter sitting with legs braced; leaning back to be almost horizontal; carved features; a piece of sinew in both hands which connects to a wood peg in a hole; the hole is in the centre of a carved point in a carved circle which is in a 2.5 wide carved depression across base foreground. |
| Subject:          | figure, male                                                                                                                                                                                                                                                                                                                   |
|                   | activity, hunting                                                                                                                                                                                                                                                                                                              |
|                   | fishing                                                                                                                                                                                                                                                                                                                        |
| Credit:           | Gift of Doreen Hutchinson, Calgary, 1988                                                                                                                                                                                                                                                                                       |
| Catalogue Number: | WeS.06.01                                                                                                                                                                                                                                                                                                                      |