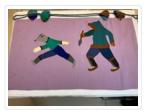

# Untitled

https://archives.whyte.org/en/permalink/artifactola.08.01

| Artist:           | Olassie (1915 – , Canadian)                                                                                                                                                                                                                                                                    |
|-------------------|------------------------------------------------------------------------------------------------------------------------------------------------------------------------------------------------------------------------------------------------------------------------------------------------|
| Title:            | Untitled                                                                                                                                                                                                                                                                                       |
| Date:             | 1970 – 1976                                                                                                                                                                                                                                                                                    |
| Medium:           | wool                                                                                                                                                                                                                                                                                           |
| Dimensions:       | 100.0 x 174.0 cm                                                                                                                                                                                                                                                                               |
| Description:      | Light purple background; on the right side is a figure dressed in parka, green, blue pants, brown trim on parka and pants with a spear in his right hand; fleeing before him on the left is a running clothed creature; two long braided ropes with tassels both ends with colours of hanging; |
| Subject:          | activity, hunting;                                                                                                                                                                                                                                                                             |
| Credit:           | Gift of Catharine Robb Whyte, O. C., Banff, 1976                                                                                                                                                                                                                                               |
| Catalogue Number: | OIA.08.01                                                                                                                                                                                                                                                                                      |