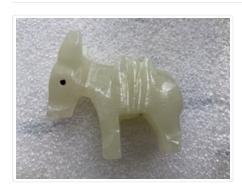

## **Animal Figurine**

https://archives.whyte.org/en/permalink/artifact107.01.0013

Title: Animal Figurine

Date: 1940 – 1960

Material: mineral, onyx

Dimensions: 5.5 x 5.5 cm

Description: A thick, squared, slightly sculpted figure of a donkey with pack on its

back. The figurine is carved out of white onyx and has black paint dot

eyes.

Subject: households

collectables souvenirs

animals, donkey

Credit: Gift of Pearl Evelyn Moore, Banff, 1979

Catalogue Number: 107.01.0013