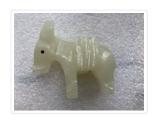

## **Animal Figurine**

https://archives.whyte.org/en/permalink/artifact107.01.0013

Title: Animal Figurine

Date: 1940 – 1960

Material: mineral, onyx

Dimensions: 5.5 x 5.5 cm

Description: A thick, squared, slightly sculpted figure of a donkey with pack on its

back. The figurine is carved out of white onyx and has black paint dot

eyes.

Subject: households

collectables souvenirs

animals, donkey

Credit: Gift of Pearl Evelyn Moore, Banff, 1979

Catalogue Number: 107.01.0013