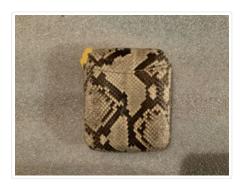

## Purse

https://archives.whyte.org/en/permalink/artifact103.08.0207%20a%2cb

Title: Purse

Date: 1920 – 1940 Material: skin, snake

Dimensions: 2.5 x 9.2 x 10.5 cm

Description: A black and white snakeskin change purse with two pieces. The smaller

section (a) slides into the larger section (b) to close the purse.

Subject: travel

households animals, snake

Credit: Gift of Pearl Evelyn Moore, Banff, 1979

Catalogue Number: 103.08.0207 a,b