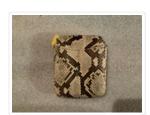

## Purse

https://archives.whyte.org/en/permalink/artifact103.08.0207%20a%2cb

Title: Purse

Date: 1920 – 1940 Material: skin, snake

Dimensions: 2.5 x 9.2 x 10.5 cm

Description: A black and white snakeskin change purse with two pieces. The smaller

section (a) slides into the larger section (b) to close the purse.

Subject: travel

households animals, snake

Credit: Gift of Pearl Evelyn Moore, Banff, 1979

Catalogue Number: 103.08.0207 a,b