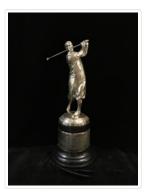

### Athletic Trophy

https://archives.whyte.org/en/permalink/artifact103.09.0414

| Title:      | Athletic Trophy |
|-------------|-----------------|
| Date:       | 1934 – 1945     |
| Material:   | metal           |
| Dimensions: | 42.0 x 16.5 cm  |

Description: Silver-tone statuette swinging a golf club on top of a silver base with a chain design around the bases edge. The statuette is attached to a black, metal, bell-shaped base with a removable silver-tone ring around the smallest part. The ring is engraved as follows: Henry Birks & Sons / TROPHY / Banff Springs / Golf Club / ANNUAL CLUB CHAMPIONSHIP1934 / WINNER / NORMAN MCCONNELL1935 / WINNER / DOUGLAS CROSBY1936 / WINNER / L.S. CROSBY1937 / WINNER / L.S. CROSBY1938 / WINNER / C.C. RIEID1939 / WINNER / D.R. CROSBY1940 / WINNER L.S. CROSBY1941 / WINNER C.C. REID1942 / WINNER L.S. CROSBY1943 / WINNER L.S. CROSBY1944 / WINNER L.S. CROSBY1945 / WINNER L.S. CROSBY"The base is hollow, with a washer and screw holding in the statuette. There is a pencil writing on the inside of the trophy on the bottom edge that reads "BIRKS"Along the back of the statuette, on the figures back, it reads "COPYRIGHT". Subject: sports athletics

gold trophy award Credit: Gift of William G. Robinson, Vancouver, 1998 Catalogue Number: 103.09.0414