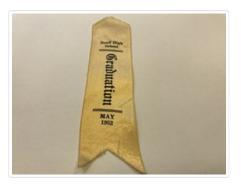

### Award Ribbon

#### https://archives.whyte.org/en/permalink/artifact105.02.0166

| Title:            | Award Ribbon                                                                                                                                                                                                 |
|-------------------|--------------------------------------------------------------------------------------------------------------------------------------------------------------------------------------------------------------|
| Date:             | n.d.                                                                                                                                                                                                         |
| Material:         | polyester                                                                                                                                                                                                    |
| Dimensions:       | 4.0 x 16.0 cm                                                                                                                                                                                                |
| Description:      | Butter yellow ribbon in a rectangular shape with a pointed top end and a double pointed bottom end. In the centre of the ribbon there are words "Banff High School Graduation May 1952," in black lettering. |
| Subject:          | High-school, graduation, award                                                                                                                                                                               |
| Credit:           | Gift of Mary Brewster, Banff, 2023                                                                                                                                                                           |
| Catalogue Number: | 105.02.0166                                                                                                                                                                                                  |