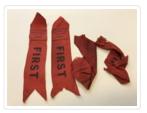

### Athletic Ribbon

https://archives.whyte.org/en/permalink/artifact103.09.0411%20a%20-%20d

| Title:            | Athletic Ribbon                                                                                                                                                                                                                                                                                                                                                                                                                                                                                                                                                                                                           |
|-------------------|---------------------------------------------------------------------------------------------------------------------------------------------------------------------------------------------------------------------------------------------------------------------------------------------------------------------------------------------------------------------------------------------------------------------------------------------------------------------------------------------------------------------------------------------------------------------------------------------------------------------------|
| Date:             | n.d.                                                                                                                                                                                                                                                                                                                                                                                                                                                                                                                                                                                                                      |
| Material:         | polyester                                                                                                                                                                                                                                                                                                                                                                                                                                                                                                                                                                                                                 |
| Dimensions:       | 3.5 x 16.0 cm                                                                                                                                                                                                                                                                                                                                                                                                                                                                                                                                                                                                             |
| Description:      | Ribbon a, b - two identical first place ribbons. Both are red and<br>rectangular shaped with a point on one end and two divided points on the<br>other end. At the centre in bold black lettering is the word "First." And at<br>the top are the words "Canmore - Banff Interscholastic Track Meet 1952."<br>Ribbon c, d - dark red rectangular shaped with a point on one end and<br>two divided points on the other end. At the centre in bold black lettering is<br>the word "First" and above are the words "Canmore - Banff Interscholastic<br>Track Meet 1951." Ribbon d has a gold safety pin attached to the top. |
| Subject:          | Track, running, sport, school, award                                                                                                                                                                                                                                                                                                                                                                                                                                                                                                                                                                                      |
| Credit:           | Gift of Mary Brewster, Banff, 2023                                                                                                                                                                                                                                                                                                                                                                                                                                                                                                                                                                                        |
| Catalogue Number: | 103.09.0411 a - d                                                                                                                                                                                                                                                                                                                                                                                                                                                                                                                                                                                                         |