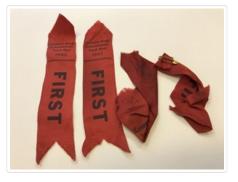

### Athletic Ribbon

https://archives.whyte.org/en/permalink/artifact103.09.0411%20a%20-%20d

| Title:            | Athletic Ribbon                                                                                                                                                                                                                                                                                                                                                                                                                                                                                                                                                                                                           |
|-------------------|---------------------------------------------------------------------------------------------------------------------------------------------------------------------------------------------------------------------------------------------------------------------------------------------------------------------------------------------------------------------------------------------------------------------------------------------------------------------------------------------------------------------------------------------------------------------------------------------------------------------------|
| Date:             | n.d.                                                                                                                                                                                                                                                                                                                                                                                                                                                                                                                                                                                                                      |
| Material:         | polyester                                                                                                                                                                                                                                                                                                                                                                                                                                                                                                                                                                                                                 |
| Dimensions:       | 3.5 x 16.0 cm                                                                                                                                                                                                                                                                                                                                                                                                                                                                                                                                                                                                             |
| Description:      | Ribbon a, b - two identical first place ribbons. Both are red and<br>rectangular shaped with a point on one end and two divided points on the<br>other end. At the centre in bold black lettering is the word "First." And at<br>the top are the words "Canmore - Banff Interscholastic Track Meet 1952."<br>Ribbon c, d - dark red rectangular shaped with a point on one end and<br>two divided points on the other end. At the centre in bold black lettering is<br>the word "First" and above are the words "Canmore - Banff Interscholastic<br>Track Meet 1951." Ribbon d has a gold safety pin attached to the top. |
| Subject:          | Track, running, sport, school, award                                                                                                                                                                                                                                                                                                                                                                                                                                                                                                                                                                                      |
| Credit:           | Gift of Mary Brewster, Banff, 2023                                                                                                                                                                                                                                                                                                                                                                                                                                                                                                                                                                                        |
| Catalogue Number: | 103.09.0411 a - d                                                                                                                                                                                                                                                                                                                                                                                                                                                                                                                                                                                                         |