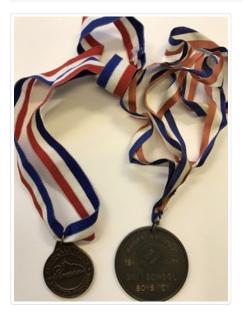

# Athletic Medal

https://archives.whyte.org/en/permalink/artifact103.09.0405%20a%2cb%20

| Title:      | Athletic Medal |
|-------------|----------------|
| Date:       | n.d.           |
| Material:   | metals         |
| Dimensions: | 6.0 x 4.0 cm   |

| Description:      | Medal a- round bronze medal with a top bit used for a red white and blue ribbon. Going around the medal are the words, "Banff- Lake Louise Winter Festival." At the centre of the medal there is a circle and inside of that circle there is a landscape impression of a forest and a sun behind some mountains. Medal b- round bronze medal with an ornate crest or sigil in the centre. The number 19 are placed along the sigils right side while the number 17 is present on the left. Above are the words "Banff Kinsmen" and bellow are the words "Ski School Boys C." (Dimensions 7.0 x 7.0). |
|-------------------|------------------------------------------------------------------------------------------------------------------------------------------------------------------------------------------------------------------------------------------------------------------------------------------------------------------------------------------------------------------------------------------------------------------------------------------------------------------------------------------------------------------------------------------------------------------------------------------------------|
| Subject:          | award                                                                                                                                                                                                                                                                                                                                                                                                                                                                                                                                                                                                |
|                   | game                                                                                                                                                                                                                                                                                                                                                                                                                                                                                                                                                                                                 |
|                   | hockey                                                                                                                                                                                                                                                                                                                                                                                                                                                                                                                                                                                               |
|                   | landscape                                                                                                                                                                                                                                                                                                                                                                                                                                                                                                                                                                                            |
|                   | sports team                                                                                                                                                                                                                                                                                                                                                                                                                                                                                                                                                                                          |
| Credit:           | Gift of Mary Brewster, Banff, 2023                                                                                                                                                                                                                                                                                                                                                                                                                                                                                                                                                                   |
| Catalogue Number: | 103.09.0405 a,b                                                                                                                                                                                                                                                                                                                                                                                                                                                                                                                                                                                      |