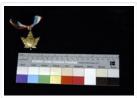

### Athletic Trophy

https://archives.whyte.org/en/permalink/artifact103.09.0414

| Title:      | Athletic Trophy |
|-------------|-----------------|
| Date:       | 1934 – 1945     |
| Material:   | metal           |
| Dimensions: | 42.0 x 16.5 cm  |

Description: Silver-tone statuette swinging a golf club on top of a silver base with a chain design around the bases edge. The statuette is attached to a black, metal, bell-shaped base with a removable silver-tone ring around the smallest part. The ring is engraved as follows: Henry Birks & Sons / TROPHY / Banff Springs / Golf Club / ANNUAL CLUB CHAMPIONSHIP1934 / WINNER / NORMAN MCCONNELL1935 / WINNER / DOUGLAS CROSBY1936 / WINNER / L.S. CROSBY1937 / WINNER / L.S. CROSBY1938 / WINNER / C.C. RIEID1939 / WINNER / D.R. CROSBY1940 / WINNER L.S. CROSBY1941 / WINNER C.C. REID1942 / WINNER L.S. CROSBY1943 / WINNER L.S. CROSBY1944 / WINNER L.S. CROSBY1945 / WINNER L.S. CROSBY"The base is hollow, with a washer and screw holding in the statuette. There is a pencil writing on the inside of the trophy on the bottom edge that reads "BIRKS"Along the back of the statuette, on the figures back, it reads "COPYRIGHT". Subject: sports athletics

gold trophy award Credit: Gift of William G. Robinson, Vancouver, 1998 Catalogue Number: 103.09.0414