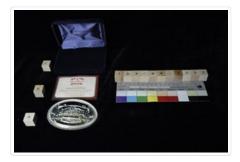

# Athletic Medal

https://archives.whyte.org/en/permalink/artifact103.09.0405%20a%2cb%20

| Title:      | Athletic Medal |
|-------------|----------------|
| Date:       | n.d.           |
| Material:   | metals         |
| Dimensions: | 6.0 x 4.0 cm   |

| Description:      | Medal a- round bronze medal with a top bit used for a red white and blue ribbon. Going around the medal are the words, "Banff- Lake Louise Winter Festival." At the centre of the medal there is a circle and inside of that circle there is a landscape impression of a forest and a sun behind some mountains. Medal b- round bronze medal with an ornate crest or sigil in the centre. The number 19 are placed along the sigils right side while the number 17 is present on the left. Above are the words "Banff Kinsmen" and bellow are the words "Ski School Boys C." (Dimensions 7.0 x 7.0). |
|-------------------|------------------------------------------------------------------------------------------------------------------------------------------------------------------------------------------------------------------------------------------------------------------------------------------------------------------------------------------------------------------------------------------------------------------------------------------------------------------------------------------------------------------------------------------------------------------------------------------------------|
| Subject:          | award                                                                                                                                                                                                                                                                                                                                                                                                                                                                                                                                                                                                |
|                   | game                                                                                                                                                                                                                                                                                                                                                                                                                                                                                                                                                                                                 |
|                   | hockey                                                                                                                                                                                                                                                                                                                                                                                                                                                                                                                                                                                               |
|                   | landscape                                                                                                                                                                                                                                                                                                                                                                                                                                                                                                                                                                                            |
|                   | sports team                                                                                                                                                                                                                                                                                                                                                                                                                                                                                                                                                                                          |
| Credit:           | Gift of Mary Brewster, Banff, 2023                                                                                                                                                                                                                                                                                                                                                                                                                                                                                                                                                                   |
| Catalogue Number: | 103.09.0405 a,b                                                                                                                                                                                                                                                                                                                                                                                                                                                                                                                                                                                      |