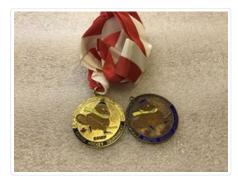

### Athletic Medals

| https://archives.whyte.org/en/permalink/artifact103.09.0404%20a%2cb%20 |                                                                                                                                                                                                                                                                                                                                                                                                                                                                                                                                                                                                                                                                                                                                                                                                                                    |  |
|------------------------------------------------------------------------|------------------------------------------------------------------------------------------------------------------------------------------------------------------------------------------------------------------------------------------------------------------------------------------------------------------------------------------------------------------------------------------------------------------------------------------------------------------------------------------------------------------------------------------------------------------------------------------------------------------------------------------------------------------------------------------------------------------------------------------------------------------------------------------------------------------------------------|--|
| Title:                                                                 | Athletic Medals                                                                                                                                                                                                                                                                                                                                                                                                                                                                                                                                                                                                                                                                                                                                                                                                                    |  |
| Date:                                                                  | n.d.                                                                                                                                                                                                                                                                                                                                                                                                                                                                                                                                                                                                                                                                                                                                                                                                                               |  |
| Material:                                                              | metal                                                                                                                                                                                                                                                                                                                                                                                                                                                                                                                                                                                                                                                                                                                                                                                                                              |  |
| Dimensions:                                                            | 4.0 x 4.0 cm                                                                                                                                                                                                                                                                                                                                                                                                                                                                                                                                                                                                                                                                                                                                                                                                                       |  |
| Description:                                                           | Medal a- gold circular medal attached at the top is a red and white<br>ribbon. Half of the circular medal is outlined with a repetitive leaf-like<br>pattern, and the other half of the circle is outlined with a dark blue are, in<br>this section there are the words, "Easter Hockey Tournament." In the<br>centre of the medal is a beaver wearing a yellow scarf, a blue hat, and a<br>pair of skates, while holding a gold hockey stick. Tiny maple leaf off to the<br>left Medal b- bronze medal, half of the circle is outlined with a repetitive<br>leaf-like pattern and the other half is outlined with dark blue area. In this<br>section there are the words, "Easter Hockey Tournament." At the centre<br>there is a beaver wearing a yellow scarf and a blue hat, holding a hockey<br>stick. (Dimensions 4.0 x 4.0) |  |
| Subject:                                                               | sport                                                                                                                                                                                                                                                                                                                                                                                                                                                                                                                                                                                                                                                                                                                                                                                                                              |  |
|                                                                        | game                                                                                                                                                                                                                                                                                                                                                                                                                                                                                                                                                                                                                                                                                                                                                                                                                               |  |
|                                                                        | award, hockey, team                                                                                                                                                                                                                                                                                                                                                                                                                                                                                                                                                                                                                                                                                                                                                                                                                |  |

| Credit:           | Gift of Mary Brewster, Banff, 2023 |
|-------------------|------------------------------------|
| Catalogue Number: | 103.09.0404 a,b                    |