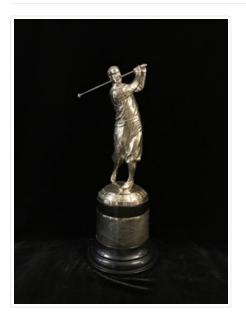

### Athletic Trophy

https://archives.whyte.org/en/permalink/artifact103.09.0414

| Title:      | Athletic Trophy |
|-------------|-----------------|
| Date:       | 1934 – 1945     |
| Material:   | metal           |
| Dimensions: | 42.0 x 16.5 cm  |

Description: Silver-tone statuette swinging a golf club on top of a silver base with a chain design around the bases edge. The statuette is attached to a black, metal, bell-shaped base with a removable silver-tone ring around the smallest part. The ring is engraved as follows: Henry Birks & Sons / TROPHY / Banff Springs / Golf Club / ANNUAL CLUB CHAMPIONSHIP1934 / WINNER / NORMAN MCCONNELL1935 / WINNER / DOUGLAS CROSBY1936 / WINNER / L.S. CROSBY1937 / WINNER / L.S. CROSBY1938 / WINNER / C.C. RIEID1939 / WINNER / D.R. CROSBY1940 / WINNER L.S. CROSBY1941 / WINNER C.C. REID1942 / WINNER L.S. CROSBY1943 / WINNER L.S. CROSBY1944 / WINNER L.S. CROSBY1945 / WINNER L.S. CROSBY"The base is hollow, with a washer and screw holding in the statuette. There is a pencil writing on the inside of the trophy on the bottom edge that reads "BIRKS"Along the back of the statuette, on the figures back, it reads "COPYRIGHT". Subject: sports athletics

gold trophy award Credit: Gift of William G. Robinson, Vancouver, 1998 Catalogue Number: 103.09.0414