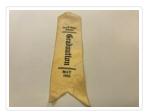

### Award Ribbon

#### https://archives.whyte.org/en/permalink/artifact105.02.0166

| Title:            | Award Ribbon                                                                                                                                                                                                 |
|-------------------|--------------------------------------------------------------------------------------------------------------------------------------------------------------------------------------------------------------|
| Date:             | n.d.                                                                                                                                                                                                         |
| Material:         | polyester                                                                                                                                                                                                    |
| Dimensions:       | 4.0 x 16.0 cm                                                                                                                                                                                                |
| Description:      | Butter yellow ribbon in a rectangular shape with a pointed top end and a double pointed bottom end. In the centre of the ribbon there are words "Banff High School Graduation May 1952," in black lettering. |
| Subject:          | High-school, graduation, award                                                                                                                                                                               |
| Credit:           | Gift of Mary Brewster, Banff, 2023                                                                                                                                                                           |
| Catalogue Number: | 105.02.0166                                                                                                                                                                                                  |