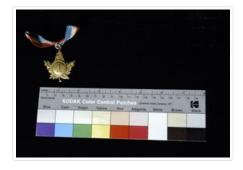

### Athletic Medal

#### https://archives.whyte.org/en/permalink/artifact103.09.1251

| Title:            | Athletic Medal                                                                                                                                                                                                                                                                                                                                                                                                                                            |
|-------------------|-----------------------------------------------------------------------------------------------------------------------------------------------------------------------------------------------------------------------------------------------------------------------------------------------------------------------------------------------------------------------------------------------------------------------------------------------------------|
| Date:             | 1918                                                                                                                                                                                                                                                                                                                                                                                                                                                      |
| Material:         | metal; fibre                                                                                                                                                                                                                                                                                                                                                                                                                                              |
| Dimensions:       | 5 x 4.5 cm                                                                                                                                                                                                                                                                                                                                                                                                                                                |
| Description:      | Medal in the shape of a maple leaf. Inside a decorative raised circle at<br>the centre of the leaf, there is a snowshoer in profile facing to the left, with<br>foliage visible in the background. Attached at the top of the medal is a<br>striped red, white, and blue ribbon. The back of the medal is engraved<br>with "1st Ladies Snowshoe Race Banff 1918". At the bottom of the back<br>surface there is an insignia with two small animal shapes. |
| Subject:          | sport                                                                                                                                                                                                                                                                                                                                                                                                                                                     |
|                   | snowshoe                                                                                                                                                                                                                                                                                                                                                                                                                                                  |
|                   | award                                                                                                                                                                                                                                                                                                                                                                                                                                                     |
|                   | snowshoer                                                                                                                                                                                                                                                                                                                                                                                                                                                 |
|                   | race                                                                                                                                                                                                                                                                                                                                                                                                                                                      |
|                   | Banff                                                                                                                                                                                                                                                                                                                                                                                                                                                     |
|                   | 1918                                                                                                                                                                                                                                                                                                                                                                                                                                                      |
|                   | medal, maple leaf                                                                                                                                                                                                                                                                                                                                                                                                                                         |
| Credit:           | Gift of Kim Maser, Sherwood Park, 2013                                                                                                                                                                                                                                                                                                                                                                                                                    |
| Catalogue Number: | 103.09.1251                                                                                                                                                                                                                                                                                                                                                                                                                                               |
|                   |                                                                                                                                                                                                                                                                                                                                                                                                                                                           |