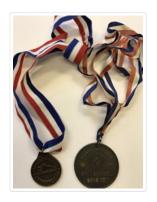

### Athletic Medals

| https://archives.whyte.org/en/permalink/artifact103.09.0404%20a%2cb%20 |                                                                                                                                                                                                                                                                                                                                                                                                                                                                                                                                                                                                                                                                                                                                                                                                                                    |  |
|------------------------------------------------------------------------|------------------------------------------------------------------------------------------------------------------------------------------------------------------------------------------------------------------------------------------------------------------------------------------------------------------------------------------------------------------------------------------------------------------------------------------------------------------------------------------------------------------------------------------------------------------------------------------------------------------------------------------------------------------------------------------------------------------------------------------------------------------------------------------------------------------------------------|--|
| Title:                                                                 | Athletic Medals                                                                                                                                                                                                                                                                                                                                                                                                                                                                                                                                                                                                                                                                                                                                                                                                                    |  |
| Date:                                                                  | n.d.                                                                                                                                                                                                                                                                                                                                                                                                                                                                                                                                                                                                                                                                                                                                                                                                                               |  |
| Material:                                                              | metal                                                                                                                                                                                                                                                                                                                                                                                                                                                                                                                                                                                                                                                                                                                                                                                                                              |  |
| Dimensions:                                                            | 4.0 x 4.0 cm                                                                                                                                                                                                                                                                                                                                                                                                                                                                                                                                                                                                                                                                                                                                                                                                                       |  |
| Description:                                                           | Medal a- gold circular medal attached at the top is a red and white<br>ribbon. Half of the circular medal is outlined with a repetitive leaf-like<br>pattern, and the other half of the circle is outlined with a dark blue are, in<br>this section there are the words, "Easter Hockey Tournament." In the<br>centre of the medal is a beaver wearing a yellow scarf, a blue hat, and a<br>pair of skates, while holding a gold hockey stick. Tiny maple leaf off to the<br>left Medal b- bronze medal, half of the circle is outlined with a repetitive<br>leaf-like pattern and the other half is outlined with dark blue area. In this<br>section there are the words, "Easter Hockey Tournament." At the centre<br>there is a beaver wearing a yellow scarf and a blue hat, holding a hockey<br>stick. (Dimensions 4.0 x 4.0) |  |
| Subject:                                                               | sport                                                                                                                                                                                                                                                                                                                                                                                                                                                                                                                                                                                                                                                                                                                                                                                                                              |  |
|                                                                        | game                                                                                                                                                                                                                                                                                                                                                                                                                                                                                                                                                                                                                                                                                                                                                                                                                               |  |
|                                                                        | award, hockey, team                                                                                                                                                                                                                                                                                                                                                                                                                                                                                                                                                                                                                                                                                                                                                                                                                |  |

| Credit:           | Gift of Mary Brewster, Banff, 2023 |
|-------------------|------------------------------------|
| Catalogue Number: | 103.09.0404 a,b                    |