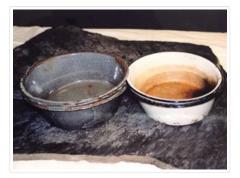

## Bowl

https://archives.whyte.org/en/permalink/artifact104.20.1133

| Title:            | Bowl                                                                                                                                                                                                                          |
|-------------------|-------------------------------------------------------------------------------------------------------------------------------------------------------------------------------------------------------------------------------|
| Date:             | 1905 – 1950                                                                                                                                                                                                                   |
| Material:         | metal                                                                                                                                                                                                                         |
| Dimensions:       | 7.0 cm                                                                                                                                                                                                                        |
| Description:      | Small aluminum bowl, bottom stamped: "A&F Co." Typewritten label by<br>Bert Riggall's daughter Doris Burton: "One of many Porrige Bowls that<br>got very hot but Mr. Crosby Sr., for one, called for at least three refills!" |
| Subject:          | packers and guides                                                                                                                                                                                                            |
|                   | camping                                                                                                                                                                                                                       |
|                   | Bert Riggall                                                                                                                                                                                                                  |
| Credit:           | Gift of Dale Burton, Surrey, 1999                                                                                                                                                                                             |
| Catalogue Number: | 104.20.1133                                                                                                                                                                                                                   |