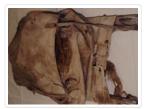

### https://archives.whyte.org/en/permalink/artifact103.08.1123

| Title:            | Backpack                                                                                                                                                                                                                                                                              |
|-------------------|---------------------------------------------------------------------------------------------------------------------------------------------------------------------------------------------------------------------------------------------------------------------------------------|
| Date:             | 1940 – 1965                                                                                                                                                                                                                                                                           |
| Material:         | wood, fibre; skin; metal                                                                                                                                                                                                                                                              |
| Dimensions:       | 76.0 x 43.0 cm                                                                                                                                                                                                                                                                        |
| Description:      | Wooden pack board with green canvas pack and top flap with leather<br>straps. Large exterior front pocket. Label under flap: "PIONEER BRAND.<br>TRAPPER NELSON. INDIAN PACK BOARD No. 3. REGISTRATION No.<br>152720. SOLE MANUFACTURERS. JONES TENT & AWNING LTD.<br>VANCOUVER, B.C." |
| Subject:          | parks                                                                                                                                                                                                                                                                                 |
|                   | wardens                                                                                                                                                                                                                                                                               |
|                   | hiking                                                                                                                                                                                                                                                                                |
|                   | camping                                                                                                                                                                                                                                                                               |
|                   | Banff National Park                                                                                                                                                                                                                                                                   |
| Credit:           | Gift of Henry Ness, Banff, 2000                                                                                                                                                                                                                                                       |
| Catalogue Number: | 103.08.1123                                                                                                                                                                                                                                                                           |