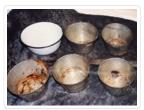

## Bowl

https://archives.whyte.org/en/permalink/artifact104.20.1126%20a-f

| Title:            | Bowl                                                                            |
|-------------------|---------------------------------------------------------------------------------|
| Date:             | 1910 – 1950                                                                     |
| Material:         | metal; enamel                                                                   |
| Dimensions:       | 6.0 cm                                                                          |
| Description:      | 6 small metal bowls: a) white enamel with blue trim around edge; b-f) aluminum. |
| Subject:          | packers and guides                                                              |
|                   | George Harrison                                                                 |
|                   | camping                                                                         |
| Credit:           | Gift of Tom Boon, Sidney, 1999                                                  |
| Catalogue Number: | 104.20.1126 a-f                                                                 |