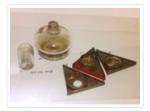

# Alcohol Lamp

https://archives.whyte.org/en/permalink/artifact102.05.1019%20a-e

| Title:            | Alcohol Lamp                                                                                                                                                 |
|-------------------|--------------------------------------------------------------------------------------------------------------------------------------------------------------|
| Date:             | 1890 – 1910                                                                                                                                                  |
| Material:         | glass; metal                                                                                                                                                 |
| Dimensions:       | 12.5 x 8.5 cm                                                                                                                                                |
| Description:      | Round blown glass alcohol lamp with lid (a,b). Three triangular metal pieces with round holders, may be for candles as there is dripped wax on them (c,d,e). |
| Subject:          | photography                                                                                                                                                  |
|                   | Vaux family                                                                                                                                                  |
|                   | camping                                                                                                                                                      |
| Credit:           | Gift of Molly Vaux, New York, USA, 1999                                                                                                                      |
| Catalogue Number: | 102.05.1019 a-e                                                                                                                                              |