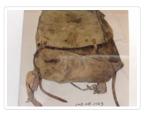

### https://archives.whyte.org/en/permalink/artifact103.08.1123

| Title:            | Backpack                                                                                                                                                                                                                                                                              |
|-------------------|---------------------------------------------------------------------------------------------------------------------------------------------------------------------------------------------------------------------------------------------------------------------------------------|
| Date:             | 1940 – 1965                                                                                                                                                                                                                                                                           |
| Material:         | wood, fibre; skin; metal                                                                                                                                                                                                                                                              |
| Dimensions:       | 76.0 x 43.0 cm                                                                                                                                                                                                                                                                        |
| Description:      | Wooden pack board with green canvas pack and top flap with leather<br>straps. Large exterior front pocket. Label under flap: "PIONEER BRAND.<br>TRAPPER NELSON. INDIAN PACK BOARD No. 3. REGISTRATION No.<br>152720. SOLE MANUFACTURERS. JONES TENT & AWNING LTD.<br>VANCOUVER, B.C." |
| Subject:          | parks                                                                                                                                                                                                                                                                                 |
|                   | wardens                                                                                                                                                                                                                                                                               |
|                   | hiking                                                                                                                                                                                                                                                                                |
|                   | camping                                                                                                                                                                                                                                                                               |
|                   | Banff National Park                                                                                                                                                                                                                                                                   |
| Credit:           | Gift of Henry Ness, Banff, 2000                                                                                                                                                                                                                                                       |
| Catalogue Number: | 103.08.1123                                                                                                                                                                                                                                                                           |