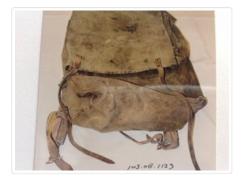

### https://archives.whyte.org/en/permalink/artifact103.08.1124

| Title:            | Backpack                                                                                                                                                                                                                            |
|-------------------|-------------------------------------------------------------------------------------------------------------------------------------------------------------------------------------------------------------------------------------|
| Date:             | 1930 – 1960                                                                                                                                                                                                                         |
| Material:         | fibre; wood; skin; metal                                                                                                                                                                                                            |
| Dimensions:       | 76.0 x 43.0 cm                                                                                                                                                                                                                      |
| Description:      | Wooden pack board with beige canvas pack and top flap with leather<br>straps. Large exterior front pocket. Label under flap: "PIONEER BRAND.<br>TRAPPER NELSON. INDIAN PACK BOARD NO. 2. JONES LTD."<br>Part of label deteriorated. |
| Subject:          | parks                                                                                                                                                                                                                               |
|                   | wardens                                                                                                                                                                                                                             |
|                   | hiking                                                                                                                                                                                                                              |
|                   | camping                                                                                                                                                                                                                             |
|                   | Banff National Park                                                                                                                                                                                                                 |
| Credit:           | Gift of Henry Ness, Banff, 2000                                                                                                                                                                                                     |
| Catalogue Number: | 103.08.1124                                                                                                                                                                                                                         |