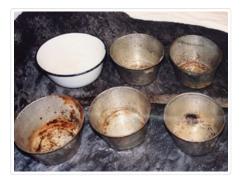

## Bowl

https://archives.whyte.org/en/permalink/artifact104.20.1127%20a-g

| Title:            | Bowl                                                                                  |
|-------------------|---------------------------------------------------------------------------------------|
| Date:             | 1910 – 1950                                                                           |
| Material:         | metal; enamel                                                                         |
| Dimensions:       | 7.0 cm                                                                                |
| Description:      | 7 large metal bowls: a-c) white enamel with black trim around edge; d-g) grey enamel. |
| Subject:          | packers and guides                                                                    |
|                   | George Harrison                                                                       |
|                   | camping                                                                               |
| Credit:           | Gift of Tom Boon, Sidney, 1999                                                        |
| Catalogue Number: | 104.20.1127 a-g                                                                       |