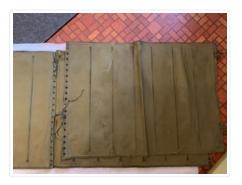

### Air Mattress

https://archives.whyte.org/en/permalink/artifact102.01.0073%20a%2cb

| Title:            | Air Mattress                                                                                                                                                                                                                                                                                                                         |
|-------------------|--------------------------------------------------------------------------------------------------------------------------------------------------------------------------------------------------------------------------------------------------------------------------------------------------------------------------------------|
| Date:             | n.d.                                                                                                                                                                                                                                                                                                                                 |
| Material:         | fabric; rubber; metal                                                                                                                                                                                                                                                                                                                |
| Dimensions:       | 170.0 x 62.0 cm                                                                                                                                                                                                                                                                                                                      |
| Description:      | Two rubber air mattresses covered in green khaki fabric. A is composed<br>of two pieces laced together and b appears to be able to lace onto a to<br>increase the length. each piece has a metal valve to inflate it and a stamp<br>in one corner that bears a logo that says "AIRUBBER" and "MADE IN<br>CHICAGO U.S.A NO. 318 556". |
| Subject:          | Moore home                                                                                                                                                                                                                                                                                                                           |
|                   | camping                                                                                                                                                                                                                                                                                                                              |
|                   | military                                                                                                                                                                                                                                                                                                                             |
|                   | bedding                                                                                                                                                                                                                                                                                                                              |
|                   | Philip Moore                                                                                                                                                                                                                                                                                                                         |
| Credit:           | Gift of Pearl Evelyn Moore, Banff, 1979                                                                                                                                                                                                                                                                                              |
| Catalogue Number: | 102.01.0073 a,b                                                                                                                                                                                                                                                                                                                      |
|                   |                                                                                                                                                                                                                                                                                                                                      |