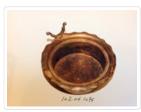

# Ashtray

https://archives.whyte.org/en/permalink/artifact102.04.1076

| Ashtray                                                    |
|------------------------------------------------------------|
| 1905 – 1950                                                |
| metal                                                      |
| 4.0 cm                                                     |
| Tarnished metal ashtray, circular with rest for cigarette. |
| packers and guides                                         |
| camping                                                    |
| smoking                                                    |
| Bert Riggall                                               |
| Gift of Dale Burton, Surrey, 1999                          |
| 102.04.1076                                                |
|                                                            |