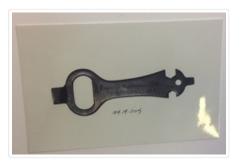

### https://archives.whyte.org/en/permalink/artifact104.19.1105

| Title:            | Bottle Opener                                                                                                                          |
|-------------------|----------------------------------------------------------------------------------------------------------------------------------------|
| Date:             | 1945                                                                                                                                   |
| Material:         | metal                                                                                                                                  |
| Description:      | A metal bottle opener that also has a wrench and screwdriver at one end.<br>The opener is marked: "FAIREY TURNBUTTON D93529 (?) 1945." |
| Subject:          | sports                                                                                                                                 |
|                   | camping                                                                                                                                |
|                   | households                                                                                                                             |
| Credit:           | Gift of Howard White, Banff, 2001                                                                                                      |
| Catalogue Number: | 104.19.1105                                                                                                                            |