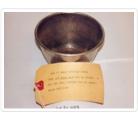

## Bowl

https://archives.whyte.org/en/permalink/artifact104.20.1133

| Title:            | Bowl                                                                                                                                                                                                                          |
|-------------------|-------------------------------------------------------------------------------------------------------------------------------------------------------------------------------------------------------------------------------|
| Date:             | 1905 – 1950                                                                                                                                                                                                                   |
| Material:         | metal                                                                                                                                                                                                                         |
| Dimensions:       | 7.0 cm                                                                                                                                                                                                                        |
| Description:      | Small aluminum bowl, bottom stamped: "A&F Co." Typewritten label by<br>Bert Riggall's daughter Doris Burton: "One of many Porrige Bowls that<br>got very hot but Mr. Crosby Sr., for one, called for at least three refills!" |
| Subject:          | packers and guides                                                                                                                                                                                                            |
|                   | camping                                                                                                                                                                                                                       |
|                   | Bert Riggall                                                                                                                                                                                                                  |
| Credit:           | Gift of Dale Burton, Surrey, 1999                                                                                                                                                                                             |
| Catalogue Number: | 104.20.1133                                                                                                                                                                                                                   |