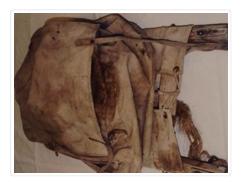

### https://archives.whyte.org/en/permalink/artifact103.08.1124

| Title:            | Backpack                                                                                                                                                                                                                            |
|-------------------|-------------------------------------------------------------------------------------------------------------------------------------------------------------------------------------------------------------------------------------|
| Date:             | 1930 – 1960                                                                                                                                                                                                                         |
| Material:         | fibre; wood; skin; metal                                                                                                                                                                                                            |
| Dimensions:       | 76.0 x 43.0 cm                                                                                                                                                                                                                      |
| Description:      | Wooden pack board with beige canvas pack and top flap with leather<br>straps. Large exterior front pocket. Label under flap: "PIONEER BRAND.<br>TRAPPER NELSON. INDIAN PACK BOARD NO. 2. JONES LTD."<br>Part of label deteriorated. |
| Subject:          | parks                                                                                                                                                                                                                               |
|                   | wardens                                                                                                                                                                                                                             |
|                   | hiking                                                                                                                                                                                                                              |
|                   | camping                                                                                                                                                                                                                             |
|                   | Banff National Park                                                                                                                                                                                                                 |
| Credit:           | Gift of Henry Ness, Banff, 2000                                                                                                                                                                                                     |
| Catalogue Number: | 103.08.1124                                                                                                                                                                                                                         |