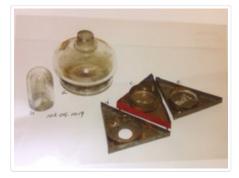

# Alcohol Lamp

https://archives.whyte.org/en/permalink/artifact102.05.1019%20a-e

| Title:            | Alcohol Lamp                                                                                                                                                 |
|-------------------|--------------------------------------------------------------------------------------------------------------------------------------------------------------|
| Date:             | 1890 – 1910                                                                                                                                                  |
| Material:         | glass; metal                                                                                                                                                 |
| Dimensions:       | 12.5 x 8.5 cm                                                                                                                                                |
| Description:      | Round blown glass alcohol lamp with lid (a,b). Three triangular metal pieces with round holders, may be for candles as there is dripped wax on them (c,d,e). |
| Subject:          | photography                                                                                                                                                  |
|                   | Vaux family                                                                                                                                                  |
|                   | camping                                                                                                                                                      |
| Credit:           | Gift of Molly Vaux, New York, USA, 1999                                                                                                                      |
| Catalogue Number: | 102.05.1019 a-e                                                                                                                                              |