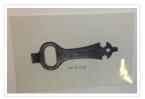

### https://archives.whyte.org/en/permalink/artifact104.19.1105

| Title:            | Bottle Opener                                                                                                                          |
|-------------------|----------------------------------------------------------------------------------------------------------------------------------------|
| Date:             | 1945                                                                                                                                   |
| Material:         | metal                                                                                                                                  |
| Description:      | A metal bottle opener that also has a wrench and screwdriver at one end.<br>The opener is marked: "FAIREY TURNBUTTON D93529 (?) 1945." |
| Subject:          | sports                                                                                                                                 |
|                   | camping                                                                                                                                |
|                   | households                                                                                                                             |
| Credit:           | Gift of Howard White, Banff, 2001                                                                                                      |
| Catalogue Number: | 104.19.1105                                                                                                                            |