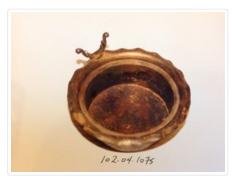

# Ashtray

https://archives.whyte.org/en/permalink/artifact102.04.1076

| Ashtray                                                    |
|------------------------------------------------------------|
| 1905 – 1950                                                |
| metal                                                      |
| 4.0 cm                                                     |
| Tarnished metal ashtray, circular with rest for cigarette. |
| packers and guides                                         |
| camping                                                    |
| smoking                                                    |
| Bert Riggall                                               |
| Gift of Dale Burton, Surrey, 1999                          |
| 102.04.1076                                                |
|                                                            |