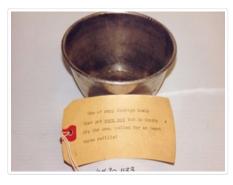

## Bowl

https://archives.whyte.org/en/permalink/artifact104.20.1133

| Title:            | Bowl                                                                                                                                                                                                                          |
|-------------------|-------------------------------------------------------------------------------------------------------------------------------------------------------------------------------------------------------------------------------|
| Date:             | 1905 – 1950                                                                                                                                                                                                                   |
| Material:         | metal                                                                                                                                                                                                                         |
| Dimensions:       | 7.0 cm                                                                                                                                                                                                                        |
| Description:      | Small aluminum bowl, bottom stamped: "A&F Co." Typewritten label by<br>Bert Riggall's daughter Doris Burton: "One of many Porrige Bowls that<br>got very hot but Mr. Crosby Sr., for one, called for at least three refills!" |
| Subject:          | packers and guides                                                                                                                                                                                                            |
|                   | camping                                                                                                                                                                                                                       |
|                   | Bert Riggall                                                                                                                                                                                                                  |
| Credit:           | Gift of Dale Burton, Surrey, 1999                                                                                                                                                                                             |
| Catalogue Number: | 104.20.1133                                                                                                                                                                                                                   |