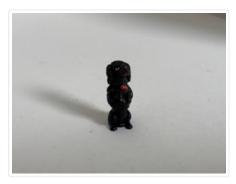

# Animal Figurine

### https://archives.whyte.org/en/permalink/artifact107.01.0187

| Title:            | Animal Figurine                                                                                |
|-------------------|------------------------------------------------------------------------------------------------|
| Date:             | n.d.                                                                                           |
| Material:         | ceramic                                                                                        |
| Dimensions:       | 2.5 x 1.0 cm                                                                                   |
| Description:      | Miniature ceramic figurine of a black.dog wearing a red bowtie and sitting up on its hind legs |
| Subject:          | Whyte home                                                                                     |
|                   | miniature                                                                                      |
|                   | ceramic                                                                                        |
|                   | animal                                                                                         |
| Credit:           | Gift of Catharine Robb Whyte, O. C., Banff, 1979                                               |
| Catalogue Number: | 107.01.0187                                                                                    |

### Images