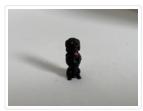

# Animal Figurine

### https://archives.whyte.org/en/permalink/artifact107.01.0187

| Title:            | Animal Figurine                                                                                |
|-------------------|------------------------------------------------------------------------------------------------|
| Date:             | n.d.                                                                                           |
| Material:         | ceramic                                                                                        |
| Dimensions:       | 2.5 x 1.0 cm                                                                                   |
| Description:      | Miniature ceramic figurine of a black.dog wearing a red bowtie and sitting up on its hind legs |
| Subject:          | Whyte home                                                                                     |
|                   | miniature                                                                                      |
|                   | ceramic                                                                                        |
|                   | animal                                                                                         |
| Credit:           | Gift of Catharine Robb Whyte, O. C., Banff, 1979                                               |
| Catalogue Number: | 107.01.0187                                                                                    |

### Images