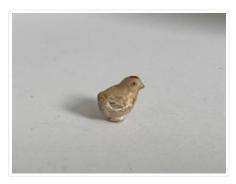

### https://archives.whyte.org/en/permalink/artifact107.01.0186

| Title:            | Animal Figurine                                                                                                                                      |
|-------------------|------------------------------------------------------------------------------------------------------------------------------------------------------|
| Date:             | n.d.                                                                                                                                                 |
| Material:         | ceramic                                                                                                                                              |
| Dimensions:       | 1.0 x 0.6 cm                                                                                                                                         |
| Description:      | Miniature ceramic figurine in the shape of a squat bird. The bird is white with a red dot on the top of its head. There is a small hole in its base. |
| Subject:          | Whyte home                                                                                                                                           |
|                   | miniature                                                                                                                                            |
|                   | ceramic                                                                                                                                              |
|                   | animal                                                                                                                                               |
| Credit:           | Gift of Catharine Robb Whyte, O. C., Banff, 1979                                                                                                     |
| Catalogue Number: | 107.01.0186                                                                                                                                          |