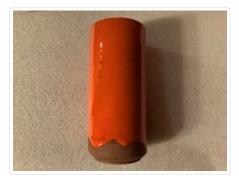

## **Decorative Vase**

https://archives.whyte.org/en/permalink/artifact102.04.0295

| Title:            | Decorative Vase                                                                                                                                                                                         |
|-------------------|---------------------------------------------------------------------------------------------------------------------------------------------------------------------------------------------------------|
| nue.              |                                                                                                                                                                                                         |
| Date:             | 1950 – 1970                                                                                                                                                                                             |
| Material:         | ceramic                                                                                                                                                                                                 |
| Dimensions:       | 17.4 x 8.0 cm                                                                                                                                                                                           |
| Description:      | Tall, cylindrical stoneware vase with brilliant orange glaze inside and outside, except for bare areas at exterior base. Stamped "Ceramic Arts Calgary" on bottom. Finger ridge marks seen inside vase. |
| Subject:          | households                                                                                                                                                                                              |
|                   | decorative                                                                                                                                                                                              |
|                   | Ceramic Arts                                                                                                                                                                                            |
| Credit:           | Gift of Catharine Robb Whyte, O. C., Banff, 1979                                                                                                                                                        |
| Catalogue Number: | 102.04.0295                                                                                                                                                                                             |

## Images