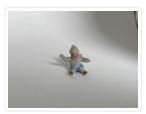

# **Figurine Statue**

### https://archives.whyte.org/en/permalink/artifact107.01.0177

| Title:            | Figurine Statue                                                                                                                                                                                                                       |
|-------------------|---------------------------------------------------------------------------------------------------------------------------------------------------------------------------------------------------------------------------------------|
| Date:             | n.d.                                                                                                                                                                                                                                  |
| Material:         | ceramic                                                                                                                                                                                                                               |
| Dimensions:       | 2.7 x 3.3 cm                                                                                                                                                                                                                          |
| Description:      | Small ceramic figurine of a seated child. The figurine has painted on<br>brown shoes, blue shorts, and a pink scarf. The sweater and hat have a<br>bumpy (sandblasted) texture. There is a small hole in the base of the<br>figurine. |
| Subject:          | Whyte home                                                                                                                                                                                                                            |
|                   | ceramic                                                                                                                                                                                                                               |
|                   | decorative                                                                                                                                                                                                                            |
| Credit:           | Gift of Catharine Robb Whyte, O. C., Banff, 1979                                                                                                                                                                                      |
| Catalogue Number: | 107.01.0177                                                                                                                                                                                                                           |

### Images