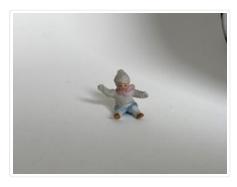

# **Figurine Statue**

### https://archives.whyte.org/en/permalink/artifact107.01.0177

| Title:            | Figurine Statue                                                                                                                                                                                                                       |
|-------------------|---------------------------------------------------------------------------------------------------------------------------------------------------------------------------------------------------------------------------------------|
| Date:             | n.d.                                                                                                                                                                                                                                  |
| Material:         | ceramic                                                                                                                                                                                                                               |
| Dimensions:       | 2.7 x 3.3 cm                                                                                                                                                                                                                          |
| Description:      | Small ceramic figurine of a seated child. The figurine has painted on<br>brown shoes, blue shorts, and a pink scarf. The sweater and hat have a<br>bumpy (sandblasted) texture. There is a small hole in the base of the<br>figurine. |
| Subject:          | Whyte home                                                                                                                                                                                                                            |
|                   | ceramic                                                                                                                                                                                                                               |
|                   | decorative                                                                                                                                                                                                                            |
| Credit:           | Gift of Catharine Robb Whyte, O. C., Banff, 1979                                                                                                                                                                                      |
| Catalogue Number: | 107.01.0177                                                                                                                                                                                                                           |

### Images