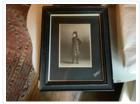

# **Photographic Print**

https://archives.whyte.org/en/permalink/artifact105.02.0021

| Title:            | Photographic Print                                                                                                                                                                     |
|-------------------|----------------------------------------------------------------------------------------------------------------------------------------------------------------------------------------|
| Date:             | 1900 – 1905                                                                                                                                                                            |
| Material:         | paper; wood; glass; metal                                                                                                                                                              |
| Dimensions:       | 14.0; 27.2 (frame) x 9.9; 22.0 (frame) cm                                                                                                                                              |
| Description:      | A black and white studio photograph of a girl, Pearl Brewster, in highland dance costume. The photograph is framed with a wide dark mat and a fairly heavy wooden frame painted black. |
| Subject:          | photography                                                                                                                                                                            |
|                   | Pearl Brewster                                                                                                                                                                         |
|                   | children                                                                                                                                                                               |
|                   | dancing                                                                                                                                                                                |
|                   | costumes                                                                                                                                                                               |
| Credit:           | Gift of Pearl Evelyn Moore, Banff, 1979                                                                                                                                                |
| Catalogue Number: | 105.02.0021                                                                                                                                                                            |