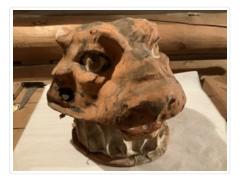

### Mask

https://archives.whyte.org/en/permalink/artifact108.02.0001

| Title:            | Mask                                                                                                                                                                                                    |
|-------------------|---------------------------------------------------------------------------------------------------------------------------------------------------------------------------------------------------------|
| Date:             | 1889 – 1902                                                                                                                                                                                             |
| Material:         | paper                                                                                                                                                                                                   |
| Dimensions:       | 32.0 (approx) x 40.0 (approx) x 32.0 (approx) cm                                                                                                                                                        |
| Description:      | A papier mache mask of a tiger's head that fits entirely over the wearer's head and rests on the shoulders. The mask is painted orange with black accents with white eyes and a white ruff at the neck. |
| Subject:          | games                                                                                                                                                                                                   |
|                   | costumes                                                                                                                                                                                                |
|                   | animals, tigers                                                                                                                                                                                         |
|                   | Princeton University                                                                                                                                                                                    |
|                   | sports                                                                                                                                                                                                  |
| Credit:           | Gift of Pearl Evelyn Moore, Banff, 1979                                                                                                                                                                 |
| Catalogue Number: | 108.02.0001                                                                                                                                                                                             |