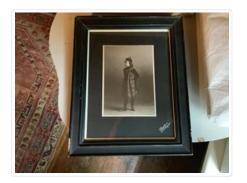

# **Photographic Print**

https://archives.whyte.org/en/permalink/artifact105.02.0021

| Title:            | Photographic Print                                                                                                                                                                     |
|-------------------|----------------------------------------------------------------------------------------------------------------------------------------------------------------------------------------|
| Date:             | 1900 – 1905                                                                                                                                                                            |
| Material:         | paper; wood; glass; metal                                                                                                                                                              |
| Dimensions:       | 14.0; 27.2 (frame) x 9.9; 22.0 (frame) cm                                                                                                                                              |
| Description:      | A black and white studio photograph of a girl, Pearl Brewster, in highland dance costume. The photograph is framed with a wide dark mat and a fairly heavy wooden frame painted black. |
| Subject:          | photography                                                                                                                                                                            |
|                   | Pearl Brewster                                                                                                                                                                         |
|                   | children                                                                                                                                                                               |
|                   | dancing                                                                                                                                                                                |
|                   | costumes                                                                                                                                                                               |
| Credit:           | Gift of Pearl Evelyn Moore, Banff, 1979                                                                                                                                                |
| Catalogue Number: | 105.02.0021                                                                                                                                                                            |