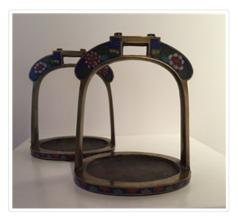

# **Riding Stirrups**

https://archives.whyte.org/en/permalink/artifact106.06.0041%20a%2cb

| Title:            | Riding Stirrups                                                                                                                                                                                                                                                                                                                            |
|-------------------|--------------------------------------------------------------------------------------------------------------------------------------------------------------------------------------------------------------------------------------------------------------------------------------------------------------------------------------------|
| Date:             | 1900 – 1934                                                                                                                                                                                                                                                                                                                                |
| Material:         | metal; enamel                                                                                                                                                                                                                                                                                                                              |
| Dimensions:       | 15.5 x 11.3 x 12.4 cm                                                                                                                                                                                                                                                                                                                      |
| Description:      | A pair of brass stirrups with round flat footrest and high flat arch over with<br>thick "roof" at top and rectangular hole cut through in middle of arch.<br>Outside surface of arch and edge of footrest worked in cloisonné enamel<br>with flowers and leaf design on blue background edged with brass<br>border. Brass highly polished. |
| Subject:          | activities                                                                                                                                                                                                                                                                                                                                 |
|                   | riding                                                                                                                                                                                                                                                                                                                                     |
|                   | costumes                                                                                                                                                                                                                                                                                                                                   |
| Credit:           | Gift of Catharine Robb Whyte, O. C., Banff, 1979                                                                                                                                                                                                                                                                                           |
| Catalogue Number: | 106.06.0041 a,b                                                                                                                                                                                                                                                                                                                            |