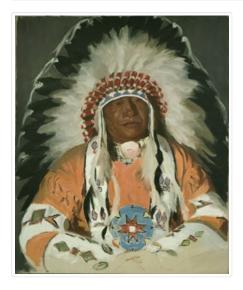

# Chief George McLean

#### https://archives.whyte.org/en/permalink/artifactwyp.02.062

| Artist:           | Peter Whyte (1905 – 1966, Canadian)                                                                                                                |
|-------------------|----------------------------------------------------------------------------------------------------------------------------------------------------|
| Title:            | Chief George McLean                                                                                                                                |
| Date:             | 1945 – 1950                                                                                                                                        |
| Medium:           | oil on canvas                                                                                                                                      |
| Dimensions:       | 75.5 x 63.0 cm                                                                                                                                     |
| Description:      | A front facing portrait of Chief George McLean (Walking Buffalo) in full regalia, including a large headdress, orange beaded shirt, and blue belt. |
| Subject:          | portrait                                                                                                                                           |
|                   | male                                                                                                                                               |
|                   | Indigenous                                                                                                                                         |
|                   | costumes                                                                                                                                           |
| Credit:           | Gift of Catharine Robb Whyte, O. C., Banff, 1979                                                                                                   |
| Catalogue Number: | WyP.02.062                                                                                                                                         |
| Notes:            | Artistry Revealed: Peter Whyte, Catharine Robb Whyte and Their Contemporaries; June 17, 2018 to October 21, 2018                                   |