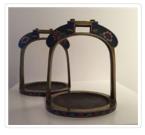

# **Riding Stirrups**

https://archives.whyte.org/en/permalink/artifact106.06.0040%20a%2cb

| Title:            | Riding Stirrups                                                                                                                                                                                                                                                                                                                                                                                                                                                                                                                                                                                                                                                         |
|-------------------|-------------------------------------------------------------------------------------------------------------------------------------------------------------------------------------------------------------------------------------------------------------------------------------------------------------------------------------------------------------------------------------------------------------------------------------------------------------------------------------------------------------------------------------------------------------------------------------------------------------------------------------------------------------------------|
| Date:             | 1920 – 1934                                                                                                                                                                                                                                                                                                                                                                                                                                                                                                                                                                                                                                                             |
| Material:         | metal; enamel                                                                                                                                                                                                                                                                                                                                                                                                                                                                                                                                                                                                                                                           |
| Dimensions:       | 13.8 x 6.1 x 11.4 cm                                                                                                                                                                                                                                                                                                                                                                                                                                                                                                                                                                                                                                                    |
| Description:      | A pair of brass stirrups with brightly coloured cloisonne enamel flowers in vases worked on outside of stirrups. Flat footrest with arched brass band over, and square brass loop at top of arch. Top surface of footrest has relief cast loose woven knot inside raised, shiny, brass frame outline base of arch wide with rounded shoulders leading into narrow brass band which completes arch. Outside of arch surface has cloisonne red enamel vase holding three branched bouquet at bottom, and blue vase holding single blossom above, where arch narrows. Brass surfaces highly polished. Edges of arch and base have blue enamelled rectilinear trim pattern. |
| Subject:          | activities                                                                                                                                                                                                                                                                                                                                                                                                                                                                                                                                                                                                                                                              |
|                   | riding                                                                                                                                                                                                                                                                                                                                                                                                                                                                                                                                                                                                                                                                  |
|                   | costumes                                                                                                                                                                                                                                                                                                                                                                                                                                                                                                                                                                                                                                                                |
| Credit:           | Gift of Catharine Robb Whyte, O. C., Banff, 1979                                                                                                                                                                                                                                                                                                                                                                                                                                                                                                                                                                                                                        |
| Catalogue Number: | 106.06.0040 a,b                                                                                                                                                                                                                                                                                                                                                                                                                                                                                                                                                                                                                                                         |