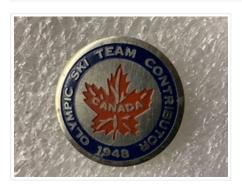

## Pin

https://archives.whyte.org/en/permalink/artifact103.09.0049

Title: Pin

Date: 1948 – 1948 Material: metal; enamel

Description: A round, silver coloured pin with a blue band at the border reading

"Olympic Ski Team Contributor". Centred on the medal's face is a red

maple leaf on a silver ground with "Canada" across the middle.

Subject: sports, skiing

events, Olympics

organizations

Credit: Gift of Pearl Evelyn Moore, Banff, 1979

Catalogue Number: 103.09.0049