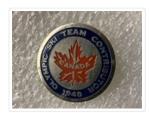

## Pin

https://archives.whyte.org/en/permalink/artifact103.09.0049

Title: Pin

Date: 1948 – 1948 Material: metal; enamel

Description: A round, silver coloured pin with a blue band at the border reading

"Olympic Ski Team Contributor". Centred on the medal's face is a red

maple leaf on a silver ground with "Canada" across the middle.

Subject: sports, skiing

events, Olympics

organizations

Credit: Gift of Pearl Evelyn Moore, Banff, 1979

Catalogue Number: 103.09.0049