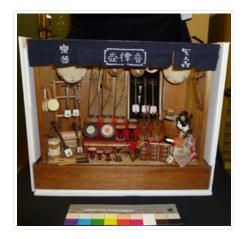

## Miniature, Musical Instruments Musical Instrument Shop

#### https://archives.whyte.org/en/permalink/artifact105.02.0117

|              | - ·                                                                                                                                                                                                                                                                                                                                                                                                                                                                                        |
|--------------|--------------------------------------------------------------------------------------------------------------------------------------------------------------------------------------------------------------------------------------------------------------------------------------------------------------------------------------------------------------------------------------------------------------------------------------------------------------------------------------------|
| Title:       | Miniature, Musical Instruments Musical Instrument Shop                                                                                                                                                                                                                                                                                                                                                                                                                                     |
| Date:        | 1870 – 1890                                                                                                                                                                                                                                                                                                                                                                                                                                                                                |
| Material:    | wood; paper; fibre; ceramic                                                                                                                                                                                                                                                                                                                                                                                                                                                                |
| Description: | Japanese musical instruments shop, fully furnished. Wooden base, 36.2 x 18.7 x 5.3, woven floor mat. Wooden shop walls, 35.2x24.0x17.3, open roof. Shopkeeper, teenage girl, wearing patterned, multi-coloured kimono. She is on her knees on the floor holding a shamisen. Delicate features, dimples and teeth showing. Many and varied musical instruments displayed, secured to frame. On the cloth shop curtain: musical instruments, house of music and rhythm, musical instruments. |

| Items for sale, from I to r, upper to lower, 1 rawhide extra big thin drum,  |
|------------------------------------------------------------------------------|
| played with stick ?, 2 foreign looking washtub violin like instruments and 1 |
| bow , 3 short necked banjos?, 2 cello bows, 1 rawhide extra big thin         |
| drum, 1 short necked banjo ?, 1 biwa lute, 4 hand drums, with a handle,      |
| for religious chanting, ?, 3 shami-sen on the stand, 1 shamiosen lying, 6    |
| plectrums for koto, 3 koto, 3 shami-sen, 2 shami-sen plucks, 1 shami-        |
| sen, 2 Japanese drums of different sizes, played with sticks, 2 Japanese     |
| hand drums, tsuzumi, 2 cellos or bases, 2 African drums, 5 drum sticks in    |
| a vase, 2 shami-sen of different sizes, 3 small Japanese hand drums,         |
| kozutsumi, 1 medium size Japanese drum, played with sticks, 1 free           |
| standing harpsichord like instrument, 1 horse like long harp, 11 bodies of   |
| shami-sen piled up in 3 rows, 1 medium shami-sen, 3 Japanese drums of        |
| different sizes on top of each other, all played with sticks .               |
| households                                                                   |
|                                                                              |

| Subject:          | households                                       |
|-------------------|--------------------------------------------------|
|                   | miniatures                                       |
|                   | business                                         |
|                   | entertainment                                    |
|                   | relegious                                        |
|                   | pastime                                          |
|                   | Japanese                                         |
|                   | Edward S. Morse                                  |
|                   | Edith Morse Robb                                 |
|                   | figure                                           |
|                   | female                                           |
| Credit:           | Gift of Catharine Robb Whyte, O. C., Banff, 1979 |
| Catalogue Number: | 105.02.0117                                      |