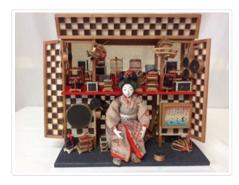

## Miniature, Musical Instruments Musical Instrument Shop

#### https://archives.whyte.org/en/permalink/artifact105.02.0117

|              | - ·                                                                                                                                                                                                                                                                                                                                                                                                                                                                                        |
|--------------|--------------------------------------------------------------------------------------------------------------------------------------------------------------------------------------------------------------------------------------------------------------------------------------------------------------------------------------------------------------------------------------------------------------------------------------------------------------------------------------------|
| Title:       | Miniature, Musical Instruments Musical Instrument Shop                                                                                                                                                                                                                                                                                                                                                                                                                                     |
| Date:        | 1870 – 1890                                                                                                                                                                                                                                                                                                                                                                                                                                                                                |
| Material:    | wood; paper; fibre; ceramic                                                                                                                                                                                                                                                                                                                                                                                                                                                                |
| Description: | Japanese musical instruments shop, fully furnished. Wooden base, 36.2 x 18.7 x 5.3, woven floor mat. Wooden shop walls, 35.2x24.0x17.3, open roof. Shopkeeper, teenage girl, wearing patterned, multi-coloured kimono. She is on her knees on the floor holding a shamisen. Delicate features, dimples and teeth showing. Many and varied musical instruments displayed, secured to frame. On the cloth shop curtain: musical instruments, house of music and rhythm, musical instruments. |

| Items for sale, from I to r, upper to lower, 1 rawhide extra big thin drum,  |
|------------------------------------------------------------------------------|
| played with stick ?, 2 foreign looking washtub violin like instruments and 1 |
| bow , 3 short necked banjos?, 2 cello bows, 1 rawhide extra big thin         |
| drum, 1 short necked banjo ?, 1 biwa lute, 4 hand drums, with a handle,      |
| for religious chanting, ?, 3 shami-sen on the stand, 1 shamiosen lying, 6    |
| plectrums for koto, 3 koto, 3 shami-sen, 2 shami-sen plucks, 1 shami-        |
| sen, 2 Japanese drums of different sizes, played with sticks, 2 Japanese     |
| hand drums, tsuzumi, 2 cellos or bases, 2 African drums, 5 drum sticks in    |
| a vase, 2 shami-sen of different sizes, 3 small Japanese hand drums,         |
| kozutsumi, 1 medium size Japanese drum, played with sticks, 1 free           |
| standing harpsichord like instrument, 1 horse like long harp, 11 bodies of   |
| shami-sen piled up in 3 rows, 1 medium shami-sen, 3 Japanese drums of        |
| different sizes on top of each other, all played with sticks .               |
| households                                                                   |
|                                                                              |