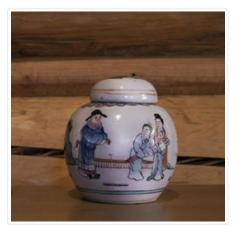

## Food Storage Jar

https://archives.whyte.org/en/permalink/artifact104.19.0059

| Title:            | Food Storage Jar                                                                                                                                                                                                                                                                                                                                                                  |
|-------------------|-----------------------------------------------------------------------------------------------------------------------------------------------------------------------------------------------------------------------------------------------------------------------------------------------------------------------------------------------------------------------------------|
| Date:             | 1890 – 1930                                                                                                                                                                                                                                                                                                                                                                       |
| Material:         | ceramic                                                                                                                                                                                                                                                                                                                                                                           |
| Dimensions:       | 10.8 x 9.0 cm                                                                                                                                                                                                                                                                                                                                                                     |
| Description:      | Spheroid container with small neck and opening topped with loose fitting,<br>domed lid which rests over jar neck. Overall white glaze with landscape<br>including three figures, and lid has single figure on it. Calligraphy painted<br>on bottom which has a trimmed foot. Pink and turquoise scroll decoration<br>on jar near neck possibly created with wax resist technique. |
| Subject:          | households                                                                                                                                                                                                                                                                                                                                                                        |
|                   | figure                                                                                                                                                                                                                                                                                                                                                                            |
|                   | male                                                                                                                                                                                                                                                                                                                                                                              |
|                   | female                                                                                                                                                                                                                                                                                                                                                                            |
| Credit:           | Gift of Catharine Robb Whyte, O. C., Banff, 1979                                                                                                                                                                                                                                                                                                                                  |
| Catalogue Number: | 104.19.0059                                                                                                                                                                                                                                                                                                                                                                       |