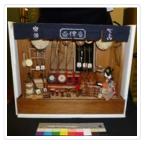

## Miniature, Musical Instruments Musical Instrument Shop

#### https://archives.whyte.org/en/permalink/artifact105.02.0117

|              | - ·                                                                                                                                                                                                                                                                                                                                                                                                                                                                                        |
|--------------|--------------------------------------------------------------------------------------------------------------------------------------------------------------------------------------------------------------------------------------------------------------------------------------------------------------------------------------------------------------------------------------------------------------------------------------------------------------------------------------------|
| Title:       | Miniature, Musical Instruments Musical Instrument Shop                                                                                                                                                                                                                                                                                                                                                                                                                                     |
| Date:        | 1870 – 1890                                                                                                                                                                                                                                                                                                                                                                                                                                                                                |
| Material:    | wood; paper; fibre; ceramic                                                                                                                                                                                                                                                                                                                                                                                                                                                                |
| Description: | Japanese musical instruments shop, fully furnished. Wooden base, 36.2 x 18.7 x 5.3, woven floor mat. Wooden shop walls, 35.2x24.0x17.3, open roof. Shopkeeper, teenage girl, wearing patterned, multi-coloured kimono. She is on her knees on the floor holding a shamisen. Delicate features, dimples and teeth showing. Many and varied musical instruments displayed, secured to frame. On the cloth shop curtain: musical instruments, house of music and rhythm, musical instruments. |

| Items for sale, from I to r, upper to lower, 1 rawhide extra big thin drum,  |
|------------------------------------------------------------------------------|
| played with stick ?, 2 foreign looking washtub violin like instruments and 1 |
| bow , 3 short necked banjos?, 2 cello bows, 1 rawhide extra big thin         |
| drum, 1 short necked banjo ?, 1 biwa lute, 4 hand drums, with a handle,      |
| for religious chanting, ?, 3 shami-sen on the stand, 1 shamiosen lying, 6    |
| plectrums for koto, 3 koto, 3 shami-sen, 2 shami-sen plucks, 1 shami-        |
| sen, 2 Japanese drums of different sizes, played with sticks, 2 Japanese     |
| hand drums, tsuzumi, 2 cellos or bases, 2 African drums, 5 drum sticks in    |
| a vase, 2 shami-sen of different sizes, 3 small Japanese hand drums,         |
| kozutsumi, 1 medium size Japanese drum, played with sticks, 1 free           |
| standing harpsichord like instrument, 1 horse like long harp, 11 bodies of   |
| shami-sen piled up in 3 rows, 1 medium shami-sen, 3 Japanese drums of        |
| different sizes on top of each other, all played with sticks .               |
| households                                                                   |
|                                                                              |

| Subject:          | households                                       |
|-------------------|--------------------------------------------------|
|                   | miniatures                                       |
|                   | business                                         |
|                   | entertainment                                    |
|                   | relegious                                        |
|                   | pastime                                          |
|                   | Japanese                                         |
|                   | Edward S. Morse                                  |
|                   | Edith Morse Robb                                 |
|                   | figure                                           |
|                   | female                                           |
| Credit:           | Gift of Catharine Robb Whyte, O. C., Banff, 1979 |
| Catalogue Number: | 105.02.0117                                      |