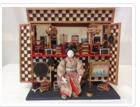

## Miniature, Musical Instruments Musical Instrument Shop

#### https://archives.whyte.org/en/permalink/artifact105.02.0117

|              | - ·                                                                                                                                                                                                                                                                                                                                                                                                                                                                                        |
|--------------|--------------------------------------------------------------------------------------------------------------------------------------------------------------------------------------------------------------------------------------------------------------------------------------------------------------------------------------------------------------------------------------------------------------------------------------------------------------------------------------------|
| Title:       | Miniature, Musical Instruments Musical Instrument Shop                                                                                                                                                                                                                                                                                                                                                                                                                                     |
| Date:        | 1870 – 1890                                                                                                                                                                                                                                                                                                                                                                                                                                                                                |
| Material:    | wood; paper; fibre; ceramic                                                                                                                                                                                                                                                                                                                                                                                                                                                                |
| Description: | Japanese musical instruments shop, fully furnished. Wooden base, 36.2 x 18.7 x 5.3, woven floor mat. Wooden shop walls, 35.2x24.0x17.3, open roof. Shopkeeper, teenage girl, wearing patterned, multi-coloured kimono. She is on her knees on the floor holding a shamisen. Delicate features, dimples and teeth showing. Many and varied musical instruments displayed, secured to frame. On the cloth shop curtain: musical instruments, house of music and rhythm, musical instruments. |

| Items for sale, from I to r, upper to lower, 1 rawhide extra big thin drum,  |
|------------------------------------------------------------------------------|
| played with stick ?, 2 foreign looking washtub violin like instruments and 1 |
| bow , 3 short necked banjos?, 2 cello bows, 1 rawhide extra big thin         |
| drum, 1 short necked banjo ?, 1 biwa lute, 4 hand drums, with a handle,      |
| for religious chanting, ?, 3 shami-sen on the stand, 1 shamiosen lying, 6    |
| plectrums for koto, 3 koto, 3 shami-sen, 2 shami-sen plucks, 1 shami-        |
| sen, 2 Japanese drums of different sizes, played with sticks, 2 Japanese     |
| hand drums, tsuzumi, 2 cellos or bases, 2 African drums, 5 drum sticks in    |
| a vase, 2 shami-sen of different sizes, 3 small Japanese hand drums,         |
| kozutsumi, 1 medium size Japanese drum, played with sticks, 1 free           |
| standing harpsichord like instrument, 1 horse like long harp, 11 bodies of   |
| shami-sen piled up in 3 rows, 1 medium shami-sen, 3 Japanese drums of        |
| different sizes on top of each other, all played with sticks .               |
| households                                                                   |
|                                                                              |