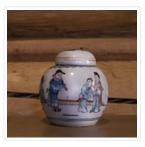

## Food Storage Jar

https://archives.whyte.org/en/permalink/artifact104.19.0059

| Title:            | Food Storage Jar                                                                                                                                                                                                                                                                                                                                                                  |
|-------------------|-----------------------------------------------------------------------------------------------------------------------------------------------------------------------------------------------------------------------------------------------------------------------------------------------------------------------------------------------------------------------------------|
| Date:             | 1890 – 1930                                                                                                                                                                                                                                                                                                                                                                       |
| Material:         | ceramic                                                                                                                                                                                                                                                                                                                                                                           |
| Dimensions:       | 10.8 x 9.0 cm                                                                                                                                                                                                                                                                                                                                                                     |
| Description:      | Spheroid container with small neck and opening topped with loose fitting,<br>domed lid which rests over jar neck. Overall white glaze with landscape<br>including three figures, and lid has single figure on it. Calligraphy painted<br>on bottom which has a trimmed foot. Pink and turquoise scroll decoration<br>on jar near neck possibly created with wax resist technique. |
| Subject:          | households                                                                                                                                                                                                                                                                                                                                                                        |
|                   | figure                                                                                                                                                                                                                                                                                                                                                                            |
|                   | male                                                                                                                                                                                                                                                                                                                                                                              |
|                   | female                                                                                                                                                                                                                                                                                                                                                                            |
| Credit:           | Gift of Catharine Robb Whyte, O. C., Banff, 1979                                                                                                                                                                                                                                                                                                                                  |
| Catalogue Number: | 104.19.0059                                                                                                                                                                                                                                                                                                                                                                       |