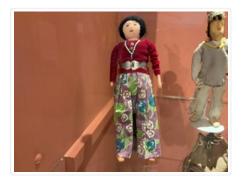

#### https://archives.whyte.org/en/permalink/artifact108.05.0014

| Title:            | Doll                                                                                                                                                                                                                                                                                                                                                                                                                                                                                |
|-------------------|-------------------------------------------------------------------------------------------------------------------------------------------------------------------------------------------------------------------------------------------------------------------------------------------------------------------------------------------------------------------------------------------------------------------------------------------------------------------------------------|
| Date:             | 1950 – 1953                                                                                                                                                                                                                                                                                                                                                                                                                                                                         |
| Material:         | fabric; hair; glass; metal                                                                                                                                                                                                                                                                                                                                                                                                                                                          |
| Dimensions:       | 21.5 x 4.5 x 10.5 cm                                                                                                                                                                                                                                                                                                                                                                                                                                                                |
| Description:      | A stuffed doll representing a Navajo woman with bright pink plush bodice,<br>and long purple skirt with blue and green floral print. Face, hands and feet<br>of pink fabric wrapped over wire armature and stuffed, with white binding<br>the length of the leg. Facial features drawn on carefully, and black wool<br>hair bound in a loop at the nape of the neck with white cord. Green, white<br>and turquoise bead necklace, sequin buttons, and sheet metal belt at<br>waist. |
| Subject:          | Indigenous, Navajo                                                                                                                                                                                                                                                                                                                                                                                                                                                                  |
|                   | playthings                                                                                                                                                                                                                                                                                                                                                                                                                                                                          |
|                   | children                                                                                                                                                                                                                                                                                                                                                                                                                                                                            |
|                   | figure                                                                                                                                                                                                                                                                                                                                                                                                                                                                              |
|                   | female                                                                                                                                                                                                                                                                                                                                                                                                                                                                              |
| Credit:           | Gift of Catharine Robb Whyte, O. C., Banff, 1979                                                                                                                                                                                                                                                                                                                                                                                                                                    |
| Catalogue Number: | 108.05.0014                                                                                                                                                                                                                                                                                                                                                                                                                                                                         |
|                   |                                                                                                                                                                                                                                                                                                                                                                                                                                                                                     |