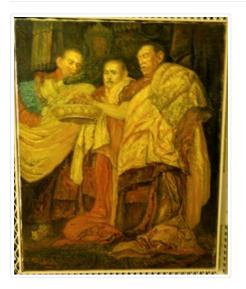

## Parade

### https://archives.whyte.org/en/permalink/artifactdot.02.01

| Artist:           | Tsering Dorjee (1948 – , Tibetan)                                                                                                                                                                                                                                                                                                                                                                                                                                                                         |
|-------------------|-----------------------------------------------------------------------------------------------------------------------------------------------------------------------------------------------------------------------------------------------------------------------------------------------------------------------------------------------------------------------------------------------------------------------------------------------------------------------------------------------------------|
|                   |                                                                                                                                                                                                                                                                                                                                                                                                                                                                                                           |
| Title:            | Parade                                                                                                                                                                                                                                                                                                                                                                                                                                                                                                    |
| Date:             | 1996                                                                                                                                                                                                                                                                                                                                                                                                                                                                                                      |
| Medium:           | oil on canvas                                                                                                                                                                                                                                                                                                                                                                                                                                                                                             |
| Description:      | A full length portrait of Tibetan Bhuddist monks or priests. All are dressed<br>in red and gold ceremonial robes. The man at the right of the painting has<br>his eyes closed. His arm is extended and he holds an ornate tray or bowl<br>which the man on the left is pouring water into from an ornate ewer. The<br>man in the middle has a moustache and looks directly at the viewer. An<br>image of a Bhuddist deity is visible in the dark behind the man on the left<br>and the man in the middle. |
| Subject:          | figure                                                                                                                                                                                                                                                                                                                                                                                                                                                                                                    |
|                   | group                                                                                                                                                                                                                                                                                                                                                                                                                                                                                                     |
|                   | religious                                                                                                                                                                                                                                                                                                                                                                                                                                                                                                 |
|                   | Tibetan Bhuddism                                                                                                                                                                                                                                                                                                                                                                                                                                                                                          |
| Credit:           | Purchased from Tsering Dorjee, Lhasa, Tibet, 2001                                                                                                                                                                                                                                                                                                                                                                                                                                                         |
| Catalogue Number: | DoT.02.01                                                                                                                                                                                                                                                                                                                                                                                                                                                                                                 |
|                   |                                                                                                                                                                                                                                                                                                                                                                                                                                                                                                           |