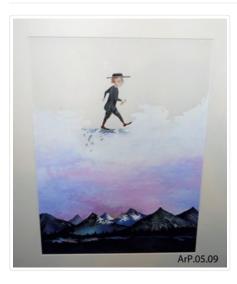

# Trusting

### https://archives.whyte.org/en/permalink/artifactarp.05.09

| Artist:           | Patricia Askren (1951 – , American)                                                                                                                                                                                                                                                                                                                                                                                                                                       |
|-------------------|---------------------------------------------------------------------------------------------------------------------------------------------------------------------------------------------------------------------------------------------------------------------------------------------------------------------------------------------------------------------------------------------------------------------------------------------------------------------------|
| Title:            | Trusting                                                                                                                                                                                                                                                                                                                                                                                                                                                                  |
| Date:             | 1993                                                                                                                                                                                                                                                                                                                                                                                                                                                                      |
| Medium:           | watercolour on paper                                                                                                                                                                                                                                                                                                                                                                                                                                                      |
| Dimensions:       | 43.2 x 30.5 cm                                                                                                                                                                                                                                                                                                                                                                                                                                                            |
| Description:      | A figure dressed in a black hat, black blouse, printed black pants, red<br>socks, black shoes is at centre top, walking on grey crumbling blocks.<br>Below and in the foreground is a range of peaked mountains, dark<br>colours of blue, purple and some green with some snow cover on centre<br>mountains. A row of black trees lines a lake in the foreground, splashes<br>of colour reflect in the lake. The sky has red, purple tones fading to white<br>at the top. |
| Subject:          | landscape                                                                                                                                                                                                                                                                                                                                                                                                                                                                 |
|                   | mountains                                                                                                                                                                                                                                                                                                                                                                                                                                                                 |
|                   | mythological                                                                                                                                                                                                                                                                                                                                                                                                                                                              |
|                   | figure                                                                                                                                                                                                                                                                                                                                                                                                                                                                    |
| Credit:           | Gift of Patricia Askren, Lakonias, Greece, 1993                                                                                                                                                                                                                                                                                                                                                                                                                           |
| Catalogue Number: | ArP.05.09                                                                                                                                                                                                                                                                                                                                                                                                                                                                 |
|                   |                                                                                                                                                                                                                                                                                                                                                                                                                                                                           |