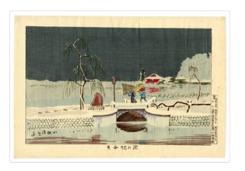

## Noon Time at Ike-No-Hata

https://archives.whyte.org/en/permalink/artifactkiy.04.04

| Artist:           | Kobayashi Kiyochika (1847 – 1915, Japanese)                                                                                                             |
|-------------------|---------------------------------------------------------------------------------------------------------------------------------------------------------|
| Title:            | Noon Time at Ike-No-Hata                                                                                                                                |
| Date:             | 1880                                                                                                                                                    |
| Medium:           | woodblock on paper                                                                                                                                      |
| Dimensions:       | 24.4 x 36.5 cm                                                                                                                                          |
| Description:      | winter scene with very grey sky, a man and a woman are crossing a snow-covered bridge carrying umbrellas,several snow-covered buildings in the distance |
| Subject:          | landscape                                                                                                                                               |
|                   | figure ;group                                                                                                                                           |
| Credit:           | Gift of Catharine Robb Whyte, O. C., Banff, 1979                                                                                                        |
| Catalogue Number: | KiY.04.04                                                                                                                                               |