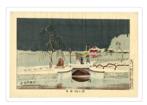

## Noon Time at Ike-No-Hata

https://archives.whyte.org/en/permalink/artifactkiy.04.04

| Artist:           | Kobayashi Kiyochika (1847 – 1915, Japanese)                                                                                                             |
|-------------------|---------------------------------------------------------------------------------------------------------------------------------------------------------|
| Title:            | Noon Time at Ike-No-Hata                                                                                                                                |
| Date:             | 1880                                                                                                                                                    |
| Medium:           | woodblock on paper                                                                                                                                      |
| Dimensions:       | 24.4 x 36.5 cm                                                                                                                                          |
| Description:      | winter scene with very grey sky, a man and a woman are crossing a snow-covered bridge carrying umbrellas,several snow-covered buildings in the distance |
| Subject:          | landscape                                                                                                                                               |
|                   | figure ;group                                                                                                                                           |
| Credit:           | Gift of Catharine Robb Whyte, O. C., Banff, 1979                                                                                                        |
| Catalogue Number: | KiY.04.04                                                                                                                                               |