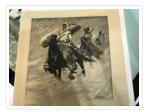

# Untitled (Three Indians on Horseback in Snowstorm)

## https://archives.whyte.org/en/permalink/artifactref.04.01

| Artist:           | Frederic S. Remington (1861 – 1909, American)                                                                                                                                                                                                                                                                                      |
|-------------------|------------------------------------------------------------------------------------------------------------------------------------------------------------------------------------------------------------------------------------------------------------------------------------------------------------------------------------|
| Title:            | Untitled (Three Indians on Horseback in Snowstorm)                                                                                                                                                                                                                                                                                 |
| Date:             | 1888 – 1909                                                                                                                                                                                                                                                                                                                        |
| Medium:           | ink on paper                                                                                                                                                                                                                                                                                                                       |
| Dimensions:       | 28.9 x 28.3 cm                                                                                                                                                                                                                                                                                                                     |
| Description:      | Three figures on horseback, riding to the left of the picture; they are all dressed warmly, with blankets over their legs; the horses are knee deep in snow, which is swirling around; the two front Indians faces are coloured light brown, the second has 2 yellow feathers in his fur cap; the third rider is quite indistinct. |
| Subject:          | Figure                                                                                                                                                                                                                                                                                                                             |
|                   | male                                                                                                                                                                                                                                                                                                                               |
|                   | Animal                                                                                                                                                                                                                                                                                                                             |
|                   | horse                                                                                                                                                                                                                                                                                                                              |
|                   | Weather                                                                                                                                                                                                                                                                                                                            |
|                   | snowstorm                                                                                                                                                                                                                                                                                                                          |
| Credit:           | Gift of Catharine Robb Whyte, O. C., Banff, 1979                                                                                                                                                                                                                                                                                   |
| Catalogue Number: | ReF.04.01                                                                                                                                                                                                                                                                                                                          |