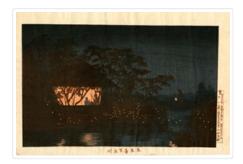

# Tennoji Shimoi - River

### https://archives.whyte.org/en/permalink/artifactkiy.04.01

| Artist:           | Kobayashi Kiyochika (1847 – 1915, Japanese)                                                                                                                                          |
|-------------------|--------------------------------------------------------------------------------------------------------------------------------------------------------------------------------------|
| Title:            | Tennoji Shimoi - River                                                                                                                                                               |
| Date:             | 1882                                                                                                                                                                                 |
| Medium:           | woodblock on paper                                                                                                                                                                   |
| Dimensions:       | 24.2 x 36.1 cm                                                                                                                                                                       |
| Description:      | night scene, silhouette of two people in a house on a river, another<br>person is approaching carrying a paper lantern, fireflies and reflection of<br>the house lights in the water |
| Subject:          | landscape                                                                                                                                                                            |
|                   | architecture                                                                                                                                                                         |
|                   | figure                                                                                                                                                                               |
| Credit:           | Gift of Catharine Robb Whyte, O. C., Banff, 1979                                                                                                                                     |
| Catalogue Number: | KiY.04.01                                                                                                                                                                            |