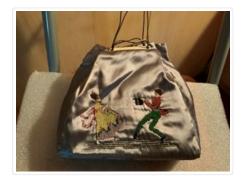

## Purse

### https://archives.whyte.org/en/permalink/artifact103.08.0360

| Title:            | Purse                                                                                                                                                                                                                                                                                                                                                                                                                                                                                                                                                                                                                                                                                                                |
|-------------------|----------------------------------------------------------------------------------------------------------------------------------------------------------------------------------------------------------------------------------------------------------------------------------------------------------------------------------------------------------------------------------------------------------------------------------------------------------------------------------------------------------------------------------------------------------------------------------------------------------------------------------------------------------------------------------------------------------------------|
| Date:             | 1885 – 1925                                                                                                                                                                                                                                                                                                                                                                                                                                                                                                                                                                                                                                                                                                          |
| Material:         | fibre; glass; ivory                                                                                                                                                                                                                                                                                                                                                                                                                                                                                                                                                                                                                                                                                                  |
| Dimensions:       | 22.2 x 5.4 x 21.8 cm                                                                                                                                                                                                                                                                                                                                                                                                                                                                                                                                                                                                                                                                                                 |
| Description:      | A purse of blue grey silk with ivory battens at drawstring closure, and<br>embroidered beaded figures of man and woman dancing. Purse is<br>essentially a square with a panel along the sides and bottom for width,<br>with a stiff panel inserted at the bottom between lining and purse. Top<br>draws closed with a silver metallic cord through a short ivory batten on the<br>front and back causing the bag to form two pleats on either side. Ends of<br>cord have red and grey beaded loop tassels. Bag lined front, back and<br>bottom with pink silk. Figures beaded on front of purse depict woman in<br>yellow dress and man in green trousers and pink jacket holding top hat<br>while they are dancing. |
| Subject:          | households                                                                                                                                                                                                                                                                                                                                                                                                                                                                                                                                                                                                                                                                                                           |
|                   | hobbies                                                                                                                                                                                                                                                                                                                                                                                                                                                                                                                                                                                                                                                                                                              |
|                   | embroidery                                                                                                                                                                                                                                                                                                                                                                                                                                                                                                                                                                                                                                                                                                           |
|                   | figure                                                                                                                                                                                                                                                                                                                                                                                                                                                                                                                                                                                                                                                                                                               |
|                   | male                                                                                                                                                                                                                                                                                                                                                                                                                                                                                                                                                                                                                                                                                                                 |
|                   | female                                                                                                                                                                                                                                                                                                                                                                                                                                                                                                                                                                                                                                                                                                               |
| Credit:           | Gift of Catharine Robb Whyte, O. C., Banff, 1979                                                                                                                                                                                                                                                                                                                                                                                                                                                                                                                                                                                                                                                                     |
| Catalogue Number: | 103.08.0360                                                                                                                                                                                                                                                                                                                                                                                                                                                                                                                                                                                                                                                                                                          |
|                   |                                                                                                                                                                                                                                                                                                                                                                                                                                                                                                                                                                                                                                                                                                                      |