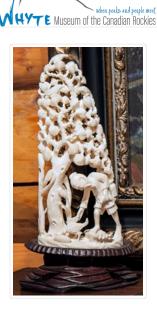

## The Bird Tree

https://archives.whyte.org/en/permalink/artifactunk.06.06

| Artist:           | Unknown                                                           |
|-------------------|-------------------------------------------------------------------|
| Title:            | The Bird Tree                                                     |
| Date:             | 1880 – 1900                                                       |
| Dimensions:       | 20.8 x 4.7 x 10.0 cm                                              |
| Description:      | ornately carved ivory sculpture of a man and a bird under a tree. |
| Subject:          | figure, male                                                      |
|                   | animal                                                            |
|                   | mythological                                                      |
| Credit:           | Gift of Catharine Robb Whyte, O. C., Banff, 1979                  |
| Catalogue Number: | UnK.06.06                                                         |