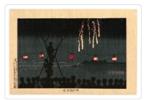

#### https://archives.whyte.org/en/permalink/artifactkiy.04.05

| Artist:           | Kobayashi Kiyochika (1847 – 1915, Japanese)                                                                                          |
|-------------------|--------------------------------------------------------------------------------------------------------------------------------------|
| Title:            | lke-No-Hata Fireworks                                                                                                                |
| Date:             | 1881                                                                                                                                 |
| Medium:           | woodblock on paper                                                                                                                   |
| Dimensions:       | 24.7 x 36.6 cm                                                                                                                       |
| Description:      | two boys climb a tree and a crowd of people are watching fireworks across a body of water, red lanterns are strung between the trees |
| Subject:          | landscape                                                                                                                            |
|                   | figure                                                                                                                               |
|                   | group                                                                                                                                |
| Credit:           | Gift of Catharine Robb Whyte, O. C., Banff, 1979                                                                                     |
| Catalogue Number: | KiY.04.05                                                                                                                            |