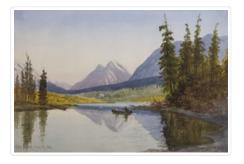

# View of Goat Mountain

#### https://archives.whyte.org/en/permalink/artifactbes.05.01

| Artist:           | Frederic Marlett Bell-Smith, R. C. A. (1846 – 1923, Canadian)                                                                                                                                                                                                                                                                                                                                                                                                                                |
|-------------------|----------------------------------------------------------------------------------------------------------------------------------------------------------------------------------------------------------------------------------------------------------------------------------------------------------------------------------------------------------------------------------------------------------------------------------------------------------------------------------------------|
| Title:            | View of Goat Mountain                                                                                                                                                                                                                                                                                                                                                                                                                                                                        |
| Date:             | 1888                                                                                                                                                                                                                                                                                                                                                                                                                                                                                         |
| Medium:           | watercolour on paper                                                                                                                                                                                                                                                                                                                                                                                                                                                                         |
| Dimensions:       | 40.5 x 30.3 cm                                                                                                                                                                                                                                                                                                                                                                                                                                                                               |
| Description:      | Colour: blue, green, yellow. Two people in a canoe paddle across the lake in the lower part of the picture. Two shore lines are seen on both sides. Beyond are yellow and green hills rising up to purple mountain One pear is prominent in the distance. Clear blue fills the top. This painting was lent to the Winnipeg Art Gallery in 1975 to be included in the exhibition The Railway: A patron of the Arts in Canada. The exhibition was circulated across the country for two years. |
| Subject:          | landscape, lake, mountain                                                                                                                                                                                                                                                                                                                                                                                                                                                                    |
|                   | Vermilion Lake ?                                                                                                                                                                                                                                                                                                                                                                                                                                                                             |
|                   | figure, male                                                                                                                                                                                                                                                                                                                                                                                                                                                                                 |
| Credit:           | Gift of Mr. and Mrs. Norman Tabuteau, Banff, 1966                                                                                                                                                                                                                                                                                                                                                                                                                                            |
| Catalogue Number: | BeS.05.01                                                                                                                                                                                                                                                                                                                                                                                                                                                                                    |