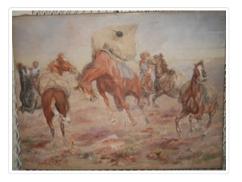

# Untitled (Three Indians on Horseback in Snowstorm)

## https://archives.whyte.org/en/permalink/artifactref.04.01

| Artist:           | Frederic S. Remington (1861 – 1909, American)                                                                                                                                                                                                                                                                                      |
|-------------------|------------------------------------------------------------------------------------------------------------------------------------------------------------------------------------------------------------------------------------------------------------------------------------------------------------------------------------|
| Title:            | Untitled (Three Indians on Horseback in Snowstorm)                                                                                                                                                                                                                                                                                 |
| Date:             | 1888 – 1909                                                                                                                                                                                                                                                                                                                        |
| Medium:           | ink on paper                                                                                                                                                                                                                                                                                                                       |
| Dimensions:       | 28.9 x 28.3 cm                                                                                                                                                                                                                                                                                                                     |
| Description:      | Three figures on horseback, riding to the left of the picture; they are all dressed warmly, with blankets over their legs; the horses are knee deep in snow, which is swirling around; the two front Indians faces are coloured light brown, the second has 2 yellow feathers in his fur cap; the third rider is quite indistinct. |
| Subject:          | Figure                                                                                                                                                                                                                                                                                                                             |
|                   | male                                                                                                                                                                                                                                                                                                                               |
|                   | Animal                                                                                                                                                                                                                                                                                                                             |
|                   | horse                                                                                                                                                                                                                                                                                                                              |
|                   | Weather                                                                                                                                                                                                                                                                                                                            |
|                   | snowstorm                                                                                                                                                                                                                                                                                                                          |
| Credit:           | Gift of Catharine Robb Whyte, O. C., Banff, 1979                                                                                                                                                                                                                                                                                   |
| Catalogue Number: | ReF.04.01                                                                                                                                                                                                                                                                                                                          |