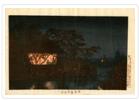

# Tennoji Shimoi - River

### https://archives.whyte.org/en/permalink/artifactkiy.04.01

| Artist:           | Kobayashi Kiyochika (1847 – 1915, Japanese)                                                                                                                                          |
|-------------------|--------------------------------------------------------------------------------------------------------------------------------------------------------------------------------------|
| Title:            | Tennoji Shimoi - River                                                                                                                                                               |
| Date:             | 1882                                                                                                                                                                                 |
| Medium:           | woodblock on paper                                                                                                                                                                   |
| Dimensions:       | 24.2 x 36.1 cm                                                                                                                                                                       |
| Description:      | night scene, silhouette of two people in a house on a river, another<br>person is approaching carrying a paper lantern, fireflies and reflection of<br>the house lights in the water |
| Subject:          | landscape                                                                                                                                                                            |
|                   | architecture                                                                                                                                                                         |
|                   | figure                                                                                                                                                                               |
| Credit:           | Gift of Catharine Robb Whyte, O. C., Banff, 1979                                                                                                                                     |
| Catalogue Number: | KiY.04.01                                                                                                                                                                            |