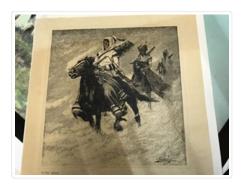

# Untitled (Three Indians on Horseback in Snowstorm)

## https://archives.whyte.org/en/permalink/artifactref.04.01

| Artist:           | Frederic S. Remington (1861 – 1909, American)                                                                                                                                                                                                                                                                                      |
|-------------------|------------------------------------------------------------------------------------------------------------------------------------------------------------------------------------------------------------------------------------------------------------------------------------------------------------------------------------|
| Title:            | Untitled (Three Indians on Horseback in Snowstorm)                                                                                                                                                                                                                                                                                 |
| Date:             | 1888 – 1909                                                                                                                                                                                                                                                                                                                        |
| Medium:           | ink on paper                                                                                                                                                                                                                                                                                                                       |
| Dimensions:       | 28.9 x 28.3 cm                                                                                                                                                                                                                                                                                                                     |
| Description:      | Three figures on horseback, riding to the left of the picture; they are all dressed warmly, with blankets over their legs; the horses are knee deep in snow, which is swirling around; the two front Indians faces are coloured light brown, the second has 2 yellow feathers in his fur cap; the third rider is quite indistinct. |
| Subject:          | Figure                                                                                                                                                                                                                                                                                                                             |
|                   | male                                                                                                                                                                                                                                                                                                                               |
|                   | Animal                                                                                                                                                                                                                                                                                                                             |
|                   | horse                                                                                                                                                                                                                                                                                                                              |
|                   | Weather                                                                                                                                                                                                                                                                                                                            |
|                   | snowstorm                                                                                                                                                                                                                                                                                                                          |
| Credit:           | Gift of Catharine Robb Whyte, O. C., Banff, 1979                                                                                                                                                                                                                                                                                   |
| Catalogue Number: | ReF.04.01                                                                                                                                                                                                                                                                                                                          |