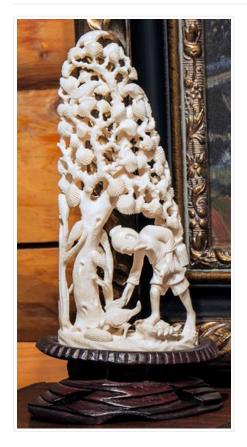

## The Bird Tree

https://archives.whyte.org/en/permalink/artifactunk.06.06

| Artist:           | Unknown                                                           |
|-------------------|-------------------------------------------------------------------|
| Title:            | The Bird Tree                                                     |
| Date:             | 1880 – 1900                                                       |
| Dimensions:       | 20.8 x 4.7 x 10.0 cm                                              |
| Description:      | ornately carved ivory sculpture of a man and a bird under a tree. |
| Subject:          | figure, male                                                      |
|                   | animal                                                            |
|                   | mythological                                                      |
| Credit:           | Gift of Catharine Robb Whyte, O. C., Banff, 1979                  |
| Catalogue Number: | UnK.06.06                                                         |