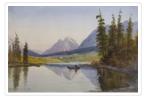

# View of Goat Mountain

#### https://archives.whyte.org/en/permalink/artifactbes.05.01

| Artist:           | Frederic Marlett Bell-Smith, R. C. A. (1846 – 1923, Canadian)                                                                                                                                                                                                                                                                                                                                                                                                                                |
|-------------------|----------------------------------------------------------------------------------------------------------------------------------------------------------------------------------------------------------------------------------------------------------------------------------------------------------------------------------------------------------------------------------------------------------------------------------------------------------------------------------------------|
| Title:            | View of Goat Mountain                                                                                                                                                                                                                                                                                                                                                                                                                                                                        |
| Date:             | 1888                                                                                                                                                                                                                                                                                                                                                                                                                                                                                         |
| Medium:           | watercolour on paper                                                                                                                                                                                                                                                                                                                                                                                                                                                                         |
| Dimensions:       | 40.5 x 30.3 cm                                                                                                                                                                                                                                                                                                                                                                                                                                                                               |
| Description:      | Colour: blue, green, yellow. Two people in a canoe paddle across the lake in the lower part of the picture. Two shore lines are seen on both sides. Beyond are yellow and green hills rising up to purple mountain One pear is prominent in the distance. Clear blue fills the top. This painting was lent to the Winnipeg Art Gallery in 1975 to be included in the exhibition The Railway: A patron of the Arts in Canada. The exhibition was circulated across the country for two years. |
| Subject:          | landscape, lake, mountain                                                                                                                                                                                                                                                                                                                                                                                                                                                                    |
|                   | Vermilion Lake ?                                                                                                                                                                                                                                                                                                                                                                                                                                                                             |
|                   | figure, male                                                                                                                                                                                                                                                                                                                                                                                                                                                                                 |
| Credit:           | Gift of Mr. and Mrs. Norman Tabuteau, Banff, 1966                                                                                                                                                                                                                                                                                                                                                                                                                                            |
| Catalogue Number: | BeS.05.01                                                                                                                                                                                                                                                                                                                                                                                                                                                                                    |