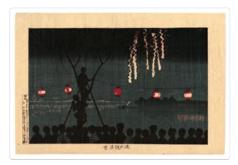

#### https://archives.whyte.org/en/permalink/artifactkiy.04.05

| Artist:           | Kobayashi Kiyochika (1847 – 1915, Japanese)                                                                                          |
|-------------------|--------------------------------------------------------------------------------------------------------------------------------------|
| Title:            | lke-No-Hata Fireworks                                                                                                                |
| Date:             | 1881                                                                                                                                 |
| Medium:           | woodblock on paper                                                                                                                   |
| Dimensions:       | 24.7 x 36.6 cm                                                                                                                       |
| Description:      | two boys climb a tree and a crowd of people are watching fireworks across a body of water, red lanterns are strung between the trees |
| Subject:          | landscape                                                                                                                            |
|                   | figure                                                                                                                               |
|                   | group                                                                                                                                |
| Credit:           | Gift of Catharine Robb Whyte, O. C., Banff, 1979                                                                                     |
| Catalogue Number: | KiY.04.05                                                                                                                            |