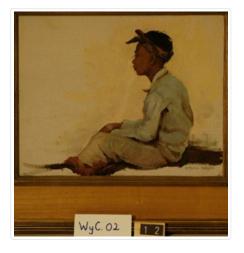

# Balinese Boy

#### https://archives.whyte.org/en/permalink/artifactwyc.02.11

| Catharine Robb Whyte, O. C. (1906 – 1979, Canadian)                                                                                                                                       |
|-------------------------------------------------------------------------------------------------------------------------------------------------------------------------------------------|
| Balinese Boy                                                                                                                                                                              |
| 1934                                                                                                                                                                                      |
| oil on canvas                                                                                                                                                                             |
| 27.2 x 34.8 cm                                                                                                                                                                            |
| A young boy is sitting to the right of the picture, facing left. He is clothed,<br>white long sleeved shirt, kakhi pants and a scarf tied around his head.<br>Light yellow in background. |
| portrait                                                                                                                                                                                  |
| boy                                                                                                                                                                                       |
| figure                                                                                                                                                                                    |
| child                                                                                                                                                                                     |
| Bali                                                                                                                                                                                      |
| Gift of Catharine Robb Whyte, O. C., Banff, 1979                                                                                                                                          |
| WyC.02.11                                                                                                                                                                                 |
|                                                                                                                                                                                           |