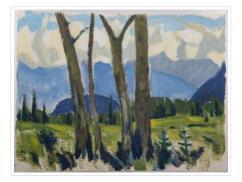

## Bankhead

#### https://archives.whyte.org/en/permalink/artifactwyc.01.206

| Artist:           | Catharine Robb Whyte, O. C. (1906 – 1979, Canadian)                                                                                                                                                                                                                                                                                                                                           |
|-------------------|-----------------------------------------------------------------------------------------------------------------------------------------------------------------------------------------------------------------------------------------------------------------------------------------------------------------------------------------------------------------------------------------------|
| Title:            | Bankhead                                                                                                                                                                                                                                                                                                                                                                                      |
| Date:             | 1968 – 1971                                                                                                                                                                                                                                                                                                                                                                                   |
| Medium:           | oil on paper                                                                                                                                                                                                                                                                                                                                                                                  |
| Dimensions:       | 22.8 x 30.3 cm                                                                                                                                                                                                                                                                                                                                                                                |
| Description:      | Four large trees stand in the immediate foreground. They have blue<br>trunks which compliments the similar colour bushes that surround them.<br>The lime green grasses extend to the brushline in the background. The<br>mountains painting with various colours of blue to denote distance<br>appear high above the tree line. A yellowish white cloud colour appears<br>against a blue sky. |
| Subject:          | figure, female                                                                                                                                                                                                                                                                                                                                                                                |
| Credit:           | Gift of Catharine Robb Whyte, O. C., Banff, 1979                                                                                                                                                                                                                                                                                                                                              |
| Catalogue Number: | WyC.01.206                                                                                                                                                                                                                                                                                                                                                                                    |