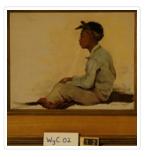

# Balinese Boy

#### https://archives.whyte.org/en/permalink/artifactwyc.02.11

| Catharine Robb Whyte, O. C. (1906 – 1979, Canadian)                                                                                                                                       |
|-------------------------------------------------------------------------------------------------------------------------------------------------------------------------------------------|
| Balinese Boy                                                                                                                                                                              |
| 1934                                                                                                                                                                                      |
| oil on canvas                                                                                                                                                                             |
| 27.2 x 34.8 cm                                                                                                                                                                            |
| A young boy is sitting to the right of the picture, facing left. He is clothed,<br>white long sleeved shirt, kakhi pants and a scarf tied around his head.<br>Light yellow in background. |
| portrait                                                                                                                                                                                  |
| boy                                                                                                                                                                                       |
| figure                                                                                                                                                                                    |
| child                                                                                                                                                                                     |
| Bali                                                                                                                                                                                      |
| Gift of Catharine Robb Whyte, O. C., Banff, 1979                                                                                                                                          |
| WyC.02.11                                                                                                                                                                                 |
|                                                                                                                                                                                           |