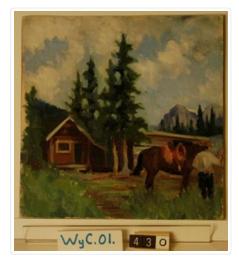

#### https://archives.whyte.org/en/permalink/artifactwyc.01.430

| Artist:           | Catharine Robb Whyte, O. C. (1906 – 1979, Canadian)                                                                                                                                                                                                                |
|-------------------|--------------------------------------------------------------------------------------------------------------------------------------------------------------------------------------------------------------------------------------------------------------------|
| Title:            | At the Yoho Camp                                                                                                                                                                                                                                                   |
| Date:             | 1930                                                                                                                                                                                                                                                               |
| Medium:           | oil on canvas                                                                                                                                                                                                                                                      |
| Dimensions:       | 30.4 x 30.3 cm                                                                                                                                                                                                                                                     |
| Description:      | A brown cabin with white trim is in left centre, another building to the left of it. Mountain in the distance at centre right. Large evergreen trees beside the cabin. Billowy sky. A saddled brown horse is standing near a standing man in the right foreground. |
| Subject:          | landscape                                                                                                                                                                                                                                                          |
|                   | Canadian Rockies                                                                                                                                                                                                                                                   |
|                   | mountain                                                                                                                                                                                                                                                           |
|                   | architecture                                                                                                                                                                                                                                                       |
|                   | rural                                                                                                                                                                                                                                                              |
|                   | animal                                                                                                                                                                                                                                                             |
|                   | horse                                                                                                                                                                                                                                                              |
|                   | figure                                                                                                                                                                                                                                                             |
|                   | male                                                                                                                                                                                                                                                               |
|                   | camping                                                                                                                                                                                                                                                            |
| Credit:           | Gift of Catharine Robb Whyte, O. C., Banff, 1979                                                                                                                                                                                                                   |
| Catalogue Number: | WyC.01.430                                                                                                                                                                                                                                                         |
|                   |                                                                                                                                                                                                                                                                    |