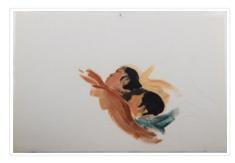

# Inuit Girls Sleeping, Pangnirtung

#### https://archives.whyte.org/en/permalink/artifactwyc.01.213

| Artist:           | Catharine Robb Whyte, O. C. (1906 – 1979, Canadian)                                                                                                                                                                                                                   |
|-------------------|-----------------------------------------------------------------------------------------------------------------------------------------------------------------------------------------------------------------------------------------------------------------------|
| Title:            | Inuit Girls Sleeping, Pangnirtung                                                                                                                                                                                                                                     |
| Date:             | 1970                                                                                                                                                                                                                                                                  |
| Medium:           | oil on paper                                                                                                                                                                                                                                                          |
| Dimensions:       | 22.8 x 30.3 cm                                                                                                                                                                                                                                                        |
| Description:      | A small sketch of two girls lying in bed. The red blankets covering an imaginary bed are tucked underneath their necks. Their heads are turned to the side. Both of them have black hair. The background has been partially roughed in, in pencil on the bare canvas. |
| Subject:          | figure, group                                                                                                                                                                                                                                                         |
|                   | female                                                                                                                                                                                                                                                                |
| Credit:           | Gift of Catharine Robb Whyte, O. C., Banff, 1979                                                                                                                                                                                                                      |
| Catalogue Number: | WyC.01.213                                                                                                                                                                                                                                                            |