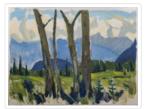

## Bankhead

#### https://archives.whyte.org/en/permalink/artifactwyc.01.206

| Artist:           | Catharine Robb Whyte, O. C. (1906 – 1979, Canadian)                                                                                                                                                                                                                                                                                                                                           |
|-------------------|-----------------------------------------------------------------------------------------------------------------------------------------------------------------------------------------------------------------------------------------------------------------------------------------------------------------------------------------------------------------------------------------------|
| Title:            | Bankhead                                                                                                                                                                                                                                                                                                                                                                                      |
| Date:             | 1968 – 1971                                                                                                                                                                                                                                                                                                                                                                                   |
| Medium:           | oil on paper                                                                                                                                                                                                                                                                                                                                                                                  |
| Dimensions:       | 22.8 x 30.3 cm                                                                                                                                                                                                                                                                                                                                                                                |
| Description:      | Four large trees stand in the immediate foreground. They have blue<br>trunks which compliments the similar colour bushes that surround them.<br>The lime green grasses extend to the brushline in the background. The<br>mountains painting with various colours of blue to denote distance<br>appear high above the tree line. A yellowish white cloud colour appears<br>against a blue sky. |
| Subject:          | figure, female                                                                                                                                                                                                                                                                                                                                                                                |
| Credit:           | Gift of Catharine Robb Whyte, O. C., Banff, 1979                                                                                                                                                                                                                                                                                                                                              |
| Catalogue Number: | WyC.01.206                                                                                                                                                                                                                                                                                                                                                                                    |