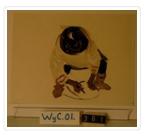

# Flensing with Ulu

#### https://archives.whyte.org/en/permalink/artifactwyc.01.361

| Artist:           | Catharine Robb Whyte, O. C. (1906 – 1979, Canadian)                                                                                                                                                |
|-------------------|----------------------------------------------------------------------------------------------------------------------------------------------------------------------------------------------------|
| Title:            | Flensing with Ulu                                                                                                                                                                                  |
| Date:             | 1968                                                                                                                                                                                               |
| Medium:           | oil on paper                                                                                                                                                                                       |
| Dimensions:       | 22.8 x 30.3 cm                                                                                                                                                                                     |
| Description:      | Inuit person in a crouched position doing something with his hands, his parka is cream coloured, his pants are blue-black, there are two orange-<br>red stripes on each of the cuffs of his parka. |
| Subject:          | figure, female                                                                                                                                                                                     |
| Credit:           | Gift of Catharine Robb Whyte, O. C., Banff, 1979                                                                                                                                                   |
| Catalogue Number: | WyC.01.361                                                                                                                                                                                         |