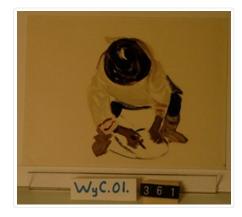

# Flensing with Ulu

#### https://archives.whyte.org/en/permalink/artifactwyc.01.361

| Artist:           | Catharine Robb Whyte, O. C. (1906 – 1979, Canadian)                                                                                                                                                |
|-------------------|----------------------------------------------------------------------------------------------------------------------------------------------------------------------------------------------------|
| Title:            | Flensing with Ulu                                                                                                                                                                                  |
| Date:             | 1968                                                                                                                                                                                               |
| Medium:           | oil on paper                                                                                                                                                                                       |
| Dimensions:       | 22.8 x 30.3 cm                                                                                                                                                                                     |
| Description:      | Inuit person in a crouched position doing something with his hands, his parka is cream coloured, his pants are blue-black, there are two orange-<br>red stripes on each of the cuffs of his parka. |
| Subject:          | figure, female                                                                                                                                                                                     |
| Credit:           | Gift of Catharine Robb Whyte, O. C., Banff, 1979                                                                                                                                                   |
| Catalogue Number: | WyC.01.361                                                                                                                                                                                         |