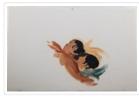

# Inuit Girls Sleeping, Pangnirtung

#### https://archives.whyte.org/en/permalink/artifactwyc.01.213

| Artist:           | Catharine Robb Whyte, O. C. (1906 – 1979, Canadian)                                                                                                                                                                                                                   |
|-------------------|-----------------------------------------------------------------------------------------------------------------------------------------------------------------------------------------------------------------------------------------------------------------------|
| Title:            | Inuit Girls Sleeping, Pangnirtung                                                                                                                                                                                                                                     |
| Date:             | 1970                                                                                                                                                                                                                                                                  |
| Medium:           | oil on paper                                                                                                                                                                                                                                                          |
| Dimensions:       | 22.8 x 30.3 cm                                                                                                                                                                                                                                                        |
| Description:      | A small sketch of two girls lying in bed. The red blankets covering an imaginary bed are tucked underneath their necks. Their heads are turned to the side. Both of them have black hair. The background has been partially roughed in, in pencil on the bare canvas. |
| Subject:          | figure, group                                                                                                                                                                                                                                                         |
|                   | female                                                                                                                                                                                                                                                                |
| Credit:           | Gift of Catharine Robb Whyte, O. C., Banff, 1979                                                                                                                                                                                                                      |
| Catalogue Number: | WyC.01.213                                                                                                                                                                                                                                                            |