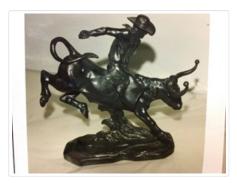

### Saddle Bronc Rider

https://archives.whyte.org/en/permalink/artifactbec.06.11

| Artist:           | Charles A. Beil (1894 – 1976, Canadian)                                                   |
|-------------------|-------------------------------------------------------------------------------------------|
| Title:            | Saddle Bronc Rider                                                                        |
| Date:             | 1978                                                                                      |
| Medium:           | bronze                                                                                    |
| Dimensions:       | 46.0 x 18.0 cm                                                                            |
| Description:      | A realistic rendering of a saddle bronc rider; a brand on the horse's right flank lazy H. |
| Subject:          | figure, male                                                                              |
|                   | cowboy                                                                                    |
|                   | animal, horse                                                                             |
| Credit:           | Gift of Devonian Group of Charitable Foundations, 1979                                    |
| Catalogue Number: | BeC.06.11                                                                                 |