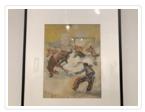

## Untitled [cowboy roping horse]

#### https://archives.whyte.org/en/permalink/artifactbec.05.01

| Artist:           | Charles A. Beil (1894 – 1976, Canadian)                                                                                                                                                                                                                                                                                                                                                           |
|-------------------|---------------------------------------------------------------------------------------------------------------------------------------------------------------------------------------------------------------------------------------------------------------------------------------------------------------------------------------------------------------------------------------------------|
| Title:            | Untitled [cowboy roping horse]                                                                                                                                                                                                                                                                                                                                                                    |
| Date:             | 1930                                                                                                                                                                                                                                                                                                                                                                                              |
| Medium:           | watercolour on pressed paper                                                                                                                                                                                                                                                                                                                                                                      |
| Dimensions:       | 32.5 x 25.4 cm                                                                                                                                                                                                                                                                                                                                                                                    |
| Description:      | A cowboy wearing a blue shirt, brown vest, green neckerchief,<br>orange/yellow chaps, a holster and gun, in bottom right of picture, has<br>roped a horse on front legs, center left. The roped horse is falling forward.<br>Six other horses are running in the background, a lot of dust in corral. The<br>sky is yellow. The roped horse has a brand on left shoulder: lazy N over<br>bar one. |
| Subject:          | figure, cowboy                                                                                                                                                                                                                                                                                                                                                                                    |
|                   | animal, horse                                                                                                                                                                                                                                                                                                                                                                                     |
| Credit:           | Gift of Les Peters, Great Falls, USA, 1983                                                                                                                                                                                                                                                                                                                                                        |
| Catalogue Number: | BeC.05.01                                                                                                                                                                                                                                                                                                                                                                                         |