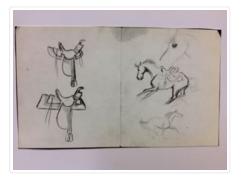

#### https://archives.whyte.org/en/permalink/artifactbec.03.02

| Artist:           | Charles A. Beil (1894 – 1976, Canadian)                                                                                                                                                                                                                                                                                     |
|-------------------|-----------------------------------------------------------------------------------------------------------------------------------------------------------------------------------------------------------------------------------------------------------------------------------------------------------------------------|
| Title:            | Untitled                                                                                                                                                                                                                                                                                                                    |
| Date:             | 1930                                                                                                                                                                                                                                                                                                                        |
| Medium:           | graphite on paper                                                                                                                                                                                                                                                                                                           |
| Dimensions:       | 18.3 x 30.9 cm                                                                                                                                                                                                                                                                                                              |
| Description:      | Sketches of a man standing, a man running and a horse's fetlock and<br>hoof on one side of fold; 4 sketches of horses on the other. The reverse<br>on the sheet has two sketches of saddles, the other side of the fold has<br>sketches of horses, one saddled (no bridle) one running, and the head<br>and eye of another. |
| Subject:          | figure, man                                                                                                                                                                                                                                                                                                                 |
|                   | animal, horse                                                                                                                                                                                                                                                                                                               |
| Credit:           | Gift of Les Peters, Great Falls, USA, 1983                                                                                                                                                                                                                                                                                  |
| Catalogue Number: | BeC.03.02                                                                                                                                                                                                                                                                                                                   |