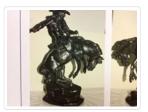

### Saddle Bronc Rider

https://archives.whyte.org/en/permalink/artifactbec.06.11

| Artist:           | Charles A. Beil (1894 – 1976, Canadian)                                                   |
|-------------------|-------------------------------------------------------------------------------------------|
| Title:            | Saddle Bronc Rider                                                                        |
| Date:             | 1978                                                                                      |
| Medium:           | bronze                                                                                    |
| Dimensions:       | 46.0 x 18.0 cm                                                                            |
| Description:      | A realistic rendering of a saddle bronc rider; a brand on the horse's right flank lazy H. |
| Subject:          | figure, male                                                                              |
|                   | cowboy                                                                                    |
|                   | animal, horse                                                                             |
| Credit:           | Gift of Devonian Group of Charitable Foundations, 1979                                    |
| Catalogue Number: | BeC.06.11                                                                                 |