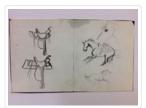

#### https://archives.whyte.org/en/permalink/artifactbec.03.02

| Artist:           | Charles A. Beil (1894 – 1976, Canadian)                                                                                                                                                                                                                                                                                     |
|-------------------|-----------------------------------------------------------------------------------------------------------------------------------------------------------------------------------------------------------------------------------------------------------------------------------------------------------------------------|
| Title:            | Untitled                                                                                                                                                                                                                                                                                                                    |
| Date:             | 1930                                                                                                                                                                                                                                                                                                                        |
| Medium:           | graphite on paper                                                                                                                                                                                                                                                                                                           |
| Dimensions:       | 18.3 x 30.9 cm                                                                                                                                                                                                                                                                                                              |
| Description:      | Sketches of a man standing, a man running and a horse's fetlock and<br>hoof on one side of fold; 4 sketches of horses on the other. The reverse<br>on the sheet has two sketches of saddles, the other side of the fold has<br>sketches of horses, one saddled (no bridle) one running, and the head<br>and eye of another. |
| Subject:          | figure, man                                                                                                                                                                                                                                                                                                                 |
|                   | animal, horse                                                                                                                                                                                                                                                                                                               |
| Credit:           | Gift of Les Peters, Great Falls, USA, 1983                                                                                                                                                                                                                                                                                  |
| Catalogue Number: | BeC.03.02                                                                                                                                                                                                                                                                                                                   |