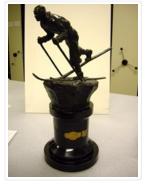

### Banff Trophy, J.B. Cross Dominion Slalom

https://archives.whyte.org/en/permalink/artifactbec.06.05

| Artist:           | Charles A. Beil (1894 – 1976, Canadian)                                                                                                                                                                                                                                                                                                     |
|-------------------|---------------------------------------------------------------------------------------------------------------------------------------------------------------------------------------------------------------------------------------------------------------------------------------------------------------------------------------------|
| Title:            | Banff Trophy, J.B. Cross Dominion Slalom                                                                                                                                                                                                                                                                                                    |
| Date:             | 1940                                                                                                                                                                                                                                                                                                                                        |
| Medium:           | bronze                                                                                                                                                                                                                                                                                                                                      |
| Dimensions:       | 53.0 x 39.0 cm                                                                                                                                                                                                                                                                                                                              |
| Description:      | This trophy has a man skiing on the top. The man skiing is wearing a hat, jacket and pants and has two ski poles in hand. Under the skier is a section of bronze that represents the snow and ground. The base of this trophy is round and the skier on the top is heading in the left direction with one ski partially lifted in the back. |
| Subject:          | activity                                                                                                                                                                                                                                                                                                                                    |
|                   | skiing                                                                                                                                                                                                                                                                                                                                      |
|                   | figure                                                                                                                                                                                                                                                                                                                                      |
|                   | male                                                                                                                                                                                                                                                                                                                                        |
| Credit:           | Gift of J. L. King, 1974                                                                                                                                                                                                                                                                                                                    |
| Catalogue Number: | BeC.06.05                                                                                                                                                                                                                                                                                                                                   |

#### Images