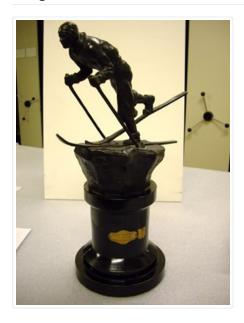

### Banff Trophy, J.B. Cross Dominion Slalom

https://archives.whyte.org/en/permalink/artifactbec.06.05

| Artist:           | Charles A. Beil (1894 – 1976, Canadian)                                                                                                                                                                                                                                                                                                     |
|-------------------|---------------------------------------------------------------------------------------------------------------------------------------------------------------------------------------------------------------------------------------------------------------------------------------------------------------------------------------------|
| Title:            | Banff Trophy, J.B. Cross Dominion Slalom                                                                                                                                                                                                                                                                                                    |
| Date:             | 1940                                                                                                                                                                                                                                                                                                                                        |
| Medium:           | bronze                                                                                                                                                                                                                                                                                                                                      |
| Dimensions:       | 53.0 x 39.0 cm                                                                                                                                                                                                                                                                                                                              |
| Description:      | This trophy has a man skiing on the top. The man skiing is wearing a hat, jacket and pants and has two ski poles in hand. Under the skier is a section of bronze that represents the snow and ground. The base of this trophy is round and the skier on the top is heading in the left direction with one ski partially lifted in the back. |
| Subject:          | activity                                                                                                                                                                                                                                                                                                                                    |
|                   | skiing                                                                                                                                                                                                                                                                                                                                      |
|                   | figure                                                                                                                                                                                                                                                                                                                                      |
|                   | male                                                                                                                                                                                                                                                                                                                                        |
| Credit:           | Gift of J. L. King, 1974                                                                                                                                                                                                                                                                                                                    |
| Catalogue Number: | BeC.06.05                                                                                                                                                                                                                                                                                                                                   |

#### Images