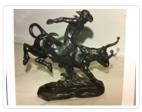

### Saddle Bronc Rider

https://archives.whyte.org/en/permalink/artifactbec.06.11

| Artist:           | Charles A. Beil (1894 – 1976, Canadian)                                                   |
|-------------------|-------------------------------------------------------------------------------------------|
| Title:            | Saddle Bronc Rider                                                                        |
| Date:             | 1978                                                                                      |
| Medium:           | bronze                                                                                    |
| Dimensions:       | 46.0 x 18.0 cm                                                                            |
| Description:      | A realistic rendering of a saddle bronc rider; a brand on the horse's right flank lazy H. |
| Subject:          | figure, male                                                                              |
|                   | cowboy                                                                                    |
|                   | animal, horse                                                                             |
| Credit:           | Gift of Devonian Group of Charitable Foundations, 1979                                    |
| Catalogue Number: | BeC.06.11                                                                                 |