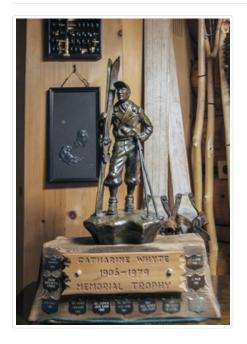

## Catharine Whyte Memorial Trophy

#### https://archives.whyte.org/en/permalink/artifactbec.06.06

| A 41 4            |                                                                                                                                                                                                                                                                                                                                                                                                                                                                                                                                            |
|-------------------|--------------------------------------------------------------------------------------------------------------------------------------------------------------------------------------------------------------------------------------------------------------------------------------------------------------------------------------------------------------------------------------------------------------------------------------------------------------------------------------------------------------------------------------------|
| Artist:           | Charles A. Beil (1894 – 1976, Canadian)                                                                                                                                                                                                                                                                                                                                                                                                                                                                                                    |
| Title:            | Catharine Whyte Memorial Trophy                                                                                                                                                                                                                                                                                                                                                                                                                                                                                                            |
| Date:             | 1936                                                                                                                                                                                                                                                                                                                                                                                                                                                                                                                                       |
| Dimensions:       | 58.0 x 39.0 cm                                                                                                                                                                                                                                                                                                                                                                                                                                                                                                                             |
| Description:      | The base of this trophy is made from wood. The shape of the base is rectangular with one large wood plaque on the front that reads "Catharine Whyte Memorial Trophy, 1906 - 1979" directly under this are five smaller shield shaped plaques. Standing on top of the base and made out of bronze is a male skier. This male skier is leaning against his skies with one arm wrapped around them . In the other hand, that is placed close to his hip, he holds both ski poles. This man is wearing short pants, a jacket and a peaked cap. |
| Subject:          | activity                                                                                                                                                                                                                                                                                                                                                                                                                                                                                                                                   |
|                   | skiing                                                                                                                                                                                                                                                                                                                                                                                                                                                                                                                                     |
|                   | figure                                                                                                                                                                                                                                                                                                                                                                                                                                                                                                                                     |
|                   | male                                                                                                                                                                                                                                                                                                                                                                                                                                                                                                                                       |
| Credit:           | Gift of J. L. King, 1974                                                                                                                                                                                                                                                                                                                                                                                                                                                                                                                   |
| Catalogue Number: | BeC.06.06                                                                                                                                                                                                                                                                                                                                                                                                                                                                                                                                  |