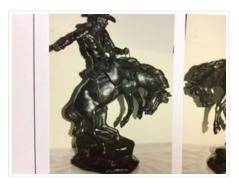

### Saddle Bronc Rider

https://archives.whyte.org/en/permalink/artifactbec.06.11

| Artist:           | Charles A. Beil (1894 – 1976, Canadian)                                                   |
|-------------------|-------------------------------------------------------------------------------------------|
| Title:            | Saddle Bronc Rider                                                                        |
| Date:             | 1978                                                                                      |
| Medium:           | bronze                                                                                    |
| Dimensions:       | 46.0 x 18.0 cm                                                                            |
| Description:      | A realistic rendering of a saddle bronc rider; a brand on the horse's right flank lazy H. |
| Subject:          | figure, male                                                                              |
|                   | cowboy                                                                                    |
|                   | animal, horse                                                                             |
| Credit:           | Gift of Devonian Group of Charitable Foundations, 1979                                    |
| Catalogue Number: | BeC.06.11                                                                                 |