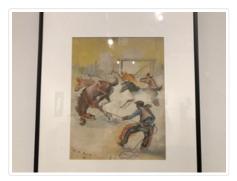

## Untitled [cowboy roping horse]

#### https://archives.whyte.org/en/permalink/artifactbec.05.01

| Artist:           | Charles A. Beil (1894 – 1976, Canadian)                                                                                                                                                                                                                                                                                                                                                           |
|-------------------|---------------------------------------------------------------------------------------------------------------------------------------------------------------------------------------------------------------------------------------------------------------------------------------------------------------------------------------------------------------------------------------------------|
| Title:            | Untitled [cowboy roping horse]                                                                                                                                                                                                                                                                                                                                                                    |
| Date:             | 1930                                                                                                                                                                                                                                                                                                                                                                                              |
| Medium:           | watercolour on pressed paper                                                                                                                                                                                                                                                                                                                                                                      |
| Dimensions:       | 32.5 x 25.4 cm                                                                                                                                                                                                                                                                                                                                                                                    |
| Description:      | A cowboy wearing a blue shirt, brown vest, green neckerchief,<br>orange/yellow chaps, a holster and gun, in bottom right of picture, has<br>roped a horse on front legs, center left. The roped horse is falling forward.<br>Six other horses are running in the background, a lot of dust in corral. The<br>sky is yellow. The roped horse has a brand on left shoulder: lazy N over<br>bar one. |
| Subject:          | figure, cowboy                                                                                                                                                                                                                                                                                                                                                                                    |
|                   | animal, horse                                                                                                                                                                                                                                                                                                                                                                                     |
| Credit:           | Gift of Les Peters, Great Falls, USA, 1983                                                                                                                                                                                                                                                                                                                                                        |
| Catalogue Number: | BeC.05.01                                                                                                                                                                                                                                                                                                                                                                                         |