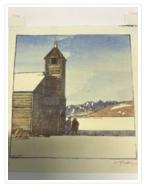

## Church at Morley, Alberta

https://archives.whyte.org/en/permalink/artifactphw.04.33

| Artist:           | Walter Joseph Phillips, R. C. A. (1884 – 1963, Canadian)                                                                                                                                                                                                                           |
|-------------------|------------------------------------------------------------------------------------------------------------------------------------------------------------------------------------------------------------------------------------------------------------------------------------|
| Title:            | Church at Morley, Alberta                                                                                                                                                                                                                                                          |
| Date:             | 1942                                                                                                                                                                                                                                                                               |
| Medium:           | coloured woodcut on paper                                                                                                                                                                                                                                                          |
| Dimensions:       | 10.9 x 10.3 cm                                                                                                                                                                                                                                                                     |
| Description:      | McDougall Church at Morley, Alta. Mountain background with church and<br>two figures in foreground. Signed blc WJP and inside block. Signed brc<br>W.J. Phillips on border brc, was mailed in Season's Greetings card from<br>Phillips. This print is #230 in R. Boulet Catalogue. |
| Subject:          | mountain                                                                                                                                                                                                                                                                           |
|                   | architecture, rural                                                                                                                                                                                                                                                                |
|                   | animal, horse                                                                                                                                                                                                                                                                      |
|                   | figure, male                                                                                                                                                                                                                                                                       |
|                   | MacDougall                                                                                                                                                                                                                                                                         |
| Credit:           | Gift of Catharine Robb Whyte, O. C., Banff, 1979                                                                                                                                                                                                                                   |
| Catalogue Number: | PhW.04.33                                                                                                                                                                                                                                                                          |
|                   |                                                                                                                                                                                                                                                                                    |