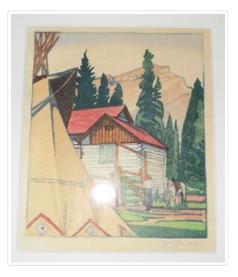

# Corral at Banff

## https://archives.whyte.org/en/permalink/artifactphw.04.02

| Artist:           | Walter Joseph Phillips, R. C. A. (1884 – 1963, Canadian)                                                                                                                                                                                |
|-------------------|-----------------------------------------------------------------------------------------------------------------------------------------------------------------------------------------------------------------------------------------|
| Title:            | Corral at Banff                                                                                                                                                                                                                         |
| Date:             | prior to 1963                                                                                                                                                                                                                           |
| Medium:           | woodcut on paper                                                                                                                                                                                                                        |
| Dimensions:       | 8.8 x 10.1 cm                                                                                                                                                                                                                           |
| Description:      | Colour: yellow, green, red. The left side is taken up with the side of a teepee. In the background to the right is a figure with a horse by a fenced gate near a log building with a red roof. Behind are trees and a mountain and sky. |
| Subject:          | landscape                                                                                                                                                                                                                               |
|                   | mountain                                                                                                                                                                                                                                |
|                   | figure, male                                                                                                                                                                                                                            |
|                   | animal, horse                                                                                                                                                                                                                           |
| Credit:           | Gift of Catharine Robb Whyte, O. C., Banff, 1977                                                                                                                                                                                        |
| Catalogue Number: | PhW.04.02                                                                                                                                                                                                                               |