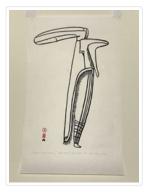

## Inland Eskimo Woman

https://archives.whyte.org/en/permalink/artifactooj.04.01

| Artist:           | Jessie Oonark (1906 – , Canadian)                                                                                                                                            |
|-------------------|------------------------------------------------------------------------------------------------------------------------------------------------------------------------------|
| Title:            | Inland Eskimo Woman                                                                                                                                                          |
| Date:             | 1960                                                                                                                                                                         |
| Medium:           | ink on paper                                                                                                                                                                 |
| Dimensions:       | 52.4 x 31.1 cm                                                                                                                                                               |
| Description:      | A line rendering, abstract definition, of a fully clad lnuit woman. Artist's and carver's chop in red, and Dorset chop blc. Written on back in graphite: 287 - DOR/F.A. 1960 |
| Subject:          | figure, woman                                                                                                                                                                |
| Credit:           | Gift of Doreen Hutchinson, Calgary, 1988                                                                                                                                     |
| Catalogue Number: | OoJ.04.01                                                                                                                                                                    |