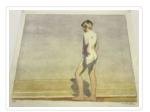

## John

## https://archives.whyte.org/en/permalink/artifactphw.04.04

| Artist:           | Walter Joseph Phillips, R. C. A. (1884 – 1963, Canadian)                                                                                                                                                                     |
|-------------------|------------------------------------------------------------------------------------------------------------------------------------------------------------------------------------------------------------------------------|
| Title:            | John                                                                                                                                                                                                                         |
| Date:             | prior to 1963                                                                                                                                                                                                                |
| Medium:           | woodcut on paper                                                                                                                                                                                                             |
| Dimensions:       | 22.3 x 18.8 cm                                                                                                                                                                                                               |
| Description:      | Colour: yellow, grey. The rear view of a little boy who has one knee bent,<br>his hands on his hips and is turned up left. He stands on a yellow ground<br>at the bottom which becomes purple grey near the top.paper - #238 |
| Subject:          | figure, boy                                                                                                                                                                                                                  |
| Credit:           | Gift of Catharine Robb Whyte, O. C., Banff, 1969                                                                                                                                                                             |
| Catalogue Number: | PhW.04.04                                                                                                                                                                                                                    |