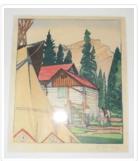

# Corral at Banff

## https://archives.whyte.org/en/permalink/artifactphw.04.02

| Artist:           | Walter Joseph Phillips, R. C. A. (1884 – 1963, Canadian)                                                                                                                                                                                |
|-------------------|-----------------------------------------------------------------------------------------------------------------------------------------------------------------------------------------------------------------------------------------|
| Title:            | Corral at Banff                                                                                                                                                                                                                         |
| Date:             | prior to 1963                                                                                                                                                                                                                           |
| Medium:           | woodcut on paper                                                                                                                                                                                                                        |
| Dimensions:       | 8.8 x 10.1 cm                                                                                                                                                                                                                           |
| Description:      | Colour: yellow, green, red. The left side is taken up with the side of a teepee. In the background to the right is a figure with a horse by a fenced gate near a log building with a red roof. Behind are trees and a mountain and sky. |
| Subject:          | landscape                                                                                                                                                                                                                               |
|                   | mountain                                                                                                                                                                                                                                |
|                   | figure, male                                                                                                                                                                                                                            |
|                   | animal, horse                                                                                                                                                                                                                           |
| Credit:           | Gift of Catharine Robb Whyte, O. C., Banff, 1977                                                                                                                                                                                        |
| Catalogue Number: | PhW.04.02                                                                                                                                                                                                                               |