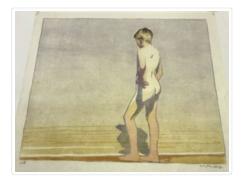

## John

## https://archives.whyte.org/en/permalink/artifactphw.04.52

| Artist:           | Walter Joseph Phillips, R. C. A. (1884 – 1963, Canadian)                                                                                                                                                                                                                                                                    |
|-------------------|-----------------------------------------------------------------------------------------------------------------------------------------------------------------------------------------------------------------------------------------------------------------------------------------------------------------------------|
| Title:            | John                                                                                                                                                                                                                                                                                                                        |
| Date:             | prior to 1963                                                                                                                                                                                                                                                                                                               |
| Medium:           | coloured woodcut on paper                                                                                                                                                                                                                                                                                                   |
| Dimensions:       | 17.5; 18 x 21.3; 21.3 cm                                                                                                                                                                                                                                                                                                    |
| Description:      | Same as PhW.04.04. One of a seven print portfolio The Canadian<br>Scene, assembled 1928. Portfolio #273. A three quarter back view of a<br>young boy, blond hair. He is standing on sand looking slightly to the left.<br>The sand colour fades into a pale blue sky. Printed on Goyu paper from<br>six cherry-wood blocks. |
| Subject:          | landscape                                                                                                                                                                                                                                                                                                                   |
|                   | lake                                                                                                                                                                                                                                                                                                                        |
|                   | figure                                                                                                                                                                                                                                                                                                                      |
|                   | boy                                                                                                                                                                                                                                                                                                                         |
| Credit:           | Gift of Dr. Glen Edwards, Calgary, 1983                                                                                                                                                                                                                                                                                     |
| Catalogue Number: | PhW.04.52                                                                                                                                                                                                                                                                                                                   |