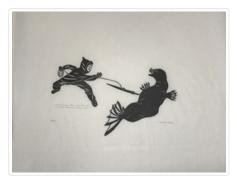

## Seal Hunting in the Old Way

#### https://archives.whyte.org/en/permalink/artifactunk.04.23

| Artist:           | Tivi Etok (1928 – )                                                                                                                                                                                                                                                                                                                                  |
|-------------------|------------------------------------------------------------------------------------------------------------------------------------------------------------------------------------------------------------------------------------------------------------------------------------------------------------------------------------------------------|
| Title:            | Seal Hunting in the Old Way                                                                                                                                                                                                                                                                                                                          |
| Date:             | 1974                                                                                                                                                                                                                                                                                                                                                 |
| Medium:           | stonecut on paper                                                                                                                                                                                                                                                                                                                                    |
| Dimensions:       | 24.0; 54.5 x 38.0; 74.5 cm                                                                                                                                                                                                                                                                                                                           |
| Description:      | Black silhouettes of parka clad person throwing a harpoon into the stomach of a seal. The picture is very animated and quite detailed, the writing is in pencil. Text reads "10/50 / $C \Delta r'L_0 < \_ J < J'' r'dd < J < \_ \Delta \sigma$<br>$\triangleright \_ c L_b \land a \triangleright c J_a r'Lr' < r'a r'dd / f' \land \Delta = 1974$ " |
| Subject:          | animal, seal                                                                                                                                                                                                                                                                                                                                         |
|                   | figure, male                                                                                                                                                                                                                                                                                                                                         |
|                   | hunting                                                                                                                                                                                                                                                                                                                                              |
| Credit:           | Gift of Catharine Robb Whyte, O. C., Banff, 1979                                                                                                                                                                                                                                                                                                     |
| Catalogue Number: | UnK.04.23                                                                                                                                                                                                                                                                                                                                            |