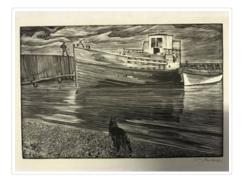

# Fishing Boats, Gimli Dock

## https://archives.whyte.org/en/permalink/artifactphw.04.32

| Artist:           | Walter Joseph Phillips, R. C. A. (1884 – 1963, Canadian)           |
|-------------------|--------------------------------------------------------------------|
| Title:            | Fishing Boats, Gimli Dock                                          |
| Date:             | 1937                                                               |
| Medium:           | wood cut on paper                                                  |
| Dimensions:       | 12.3 x 18.3 cm                                                     |
| Description:      | Docked boat, man standing on dock, dog in foreground on shoreline; |
| Subject:          | landscape                                                          |
|                   | lake                                                               |
|                   | figure, male                                                       |
|                   | animal, dog                                                        |
|                   | boat                                                               |
| Credit:           | Gift of Catharine Robb Whyte, O. C., Banff, 1979                   |
| Catalogue Number: | PhW.04.32                                                          |