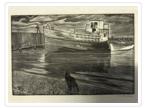

# Fishing Boats, Gimli Dock

## https://archives.whyte.org/en/permalink/artifactphw.04.32

| Artist:           | Walter Joseph Phillips, R. C. A. (1884 – 1963, Canadian)           |
|-------------------|--------------------------------------------------------------------|
| Title:            | Fishing Boats, Gimli Dock                                          |
| Date:             | 1937                                                               |
| Medium:           | wood cut on paper                                                  |
| Dimensions:       | 12.3 x 18.3 cm                                                     |
| Description:      | Docked boat, man standing on dock, dog in foreground on shoreline; |
| Subject:          | landscape                                                          |
|                   | lake                                                               |
|                   | figure, male                                                       |
|                   | animal, dog                                                        |
|                   | boat                                                               |
| Credit:           | Gift of Catharine Robb Whyte, O. C., Banff, 1979                   |
| Catalogue Number: | PhW.04.32                                                          |