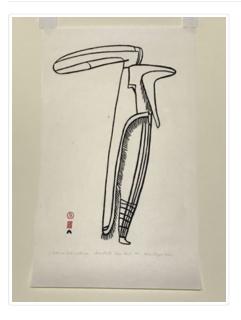

## Inland Eskimo Woman

https://archives.whyte.org/en/permalink/artifactooj.04.01

| Artist:           | Jessie Oonark (1906 – , Canadian)                                                                                                                                            |
|-------------------|------------------------------------------------------------------------------------------------------------------------------------------------------------------------------|
| Title:            | Inland Eskimo Woman                                                                                                                                                          |
| Date:             | 1960                                                                                                                                                                         |
| Medium:           | ink on paper                                                                                                                                                                 |
| Dimensions:       | 52.4 x 31.1 cm                                                                                                                                                               |
| Description:      | A line rendering, abstract definition, of a fully clad lnuit woman. Artist's and carver's chop in red, and Dorset chop blc. Written on back in graphite: 287 - DOR/F.A. 1960 |
| Subject:          | figure, woman                                                                                                                                                                |
| Credit:           | Gift of Doreen Hutchinson, Calgary, 1988                                                                                                                                     |
| Catalogue Number: | OoJ.04.01                                                                                                                                                                    |