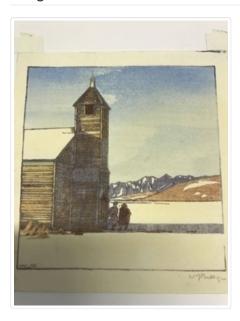

## Church at Morley, Alberta

https://archives.whyte.org/en/permalink/artifactphw.04.33

| Artist:           | Walter Joseph Phillips, R. C. A. (1884 – 1963, Canadian)                                                                                                                                                                                                                           |
|-------------------|------------------------------------------------------------------------------------------------------------------------------------------------------------------------------------------------------------------------------------------------------------------------------------|
| Title:            | Church at Morley, Alberta                                                                                                                                                                                                                                                          |
| Date:             | 1942                                                                                                                                                                                                                                                                               |
| Medium:           | coloured woodcut on paper                                                                                                                                                                                                                                                          |
| Dimensions:       | 10.9 x 10.3 cm                                                                                                                                                                                                                                                                     |
| Description:      | McDougall Church at Morley, Alta. Mountain background with church and<br>two figures in foreground. Signed blc WJP and inside block. Signed brc<br>W.J. Phillips on border brc, was mailed in Season's Greetings card from<br>Phillips. This print is #230 in R. Boulet Catalogue. |
| Subject:          | mountain                                                                                                                                                                                                                                                                           |
|                   | architecture, rural                                                                                                                                                                                                                                                                |
|                   | animal, horse                                                                                                                                                                                                                                                                      |
|                   | figure, male                                                                                                                                                                                                                                                                       |
|                   | MacDougall                                                                                                                                                                                                                                                                         |
| Credit:           | Gift of Catharine Robb Whyte, O. C., Banff, 1979                                                                                                                                                                                                                                   |
| Catalogue Number: | PhW.04.33                                                                                                                                                                                                                                                                          |
|                   |                                                                                                                                                                                                                                                                                    |