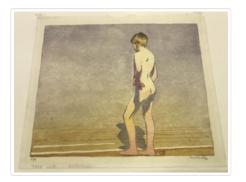

## John

## https://archives.whyte.org/en/permalink/artifactphw.04.52

| Artist:           | Walter Joseph Phillips, R. C. A. (1884 – 1963, Canadian)                                                                                                                                                                                                                                                                    |
|-------------------|-----------------------------------------------------------------------------------------------------------------------------------------------------------------------------------------------------------------------------------------------------------------------------------------------------------------------------|
| Title:            | John                                                                                                                                                                                                                                                                                                                        |
| Date:             | prior to 1963                                                                                                                                                                                                                                                                                                               |
| Medium:           | coloured woodcut on paper                                                                                                                                                                                                                                                                                                   |
| Dimensions:       | 17.5; 18 x 21.3; 21.3 cm                                                                                                                                                                                                                                                                                                    |
| Description:      | Same as PhW.04.04. One of a seven print portfolio The Canadian<br>Scene, assembled 1928. Portfolio #273. A three quarter back view of a<br>young boy, blond hair. He is standing on sand looking slightly to the left.<br>The sand colour fades into a pale blue sky. Printed on Goyu paper from<br>six cherry-wood blocks. |
| Subject:          | landscape                                                                                                                                                                                                                                                                                                                   |
|                   | lake                                                                                                                                                                                                                                                                                                                        |
|                   | figure                                                                                                                                                                                                                                                                                                                      |
|                   | boy                                                                                                                                                                                                                                                                                                                         |
| Credit:           | Gift of Dr. Glen Edwards, Calgary, 1983                                                                                                                                                                                                                                                                                     |
| Catalogue Number: | PhW.04.52                                                                                                                                                                                                                                                                                                                   |