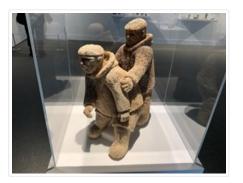

## Father and Son

#### https://archives.whyte.org/en/permalink/artifactaug.06.01

| Artist:           | Augaahs                                                                                                                                                                                                                                                                                                                                                                                                                                                                          |
|-------------------|----------------------------------------------------------------------------------------------------------------------------------------------------------------------------------------------------------------------------------------------------------------------------------------------------------------------------------------------------------------------------------------------------------------------------------------------------------------------------------|
| Title:            | Father and Son                                                                                                                                                                                                                                                                                                                                                                                                                                                                   |
| Date:             | c. 1965                                                                                                                                                                                                                                                                                                                                                                                                                                                                          |
| Medium:           | fossilized whalebone                                                                                                                                                                                                                                                                                                                                                                                                                                                             |
| Dimensions:       | 52.0 x 23.0 x 39.0 cm                                                                                                                                                                                                                                                                                                                                                                                                                                                            |
| Description:      | Two figures facing the same direction, the one behind is pushing the other; both dressed in parkas with the hood off the head; pants are indicated cut off at the knees; facial features are carved in, the eyes are hols, nose protruding,mouth indicated only in front figure; the arms of the back person are extended to the front person giving an indication of pushing; both figures are bent forward at the waist. The fossilized whalebone has an open texture overall. |
| Subject:          | figure                                                                                                                                                                                                                                                                                                                                                                                                                                                                           |
|                   |                                                                                                                                                                                                                                                                                                                                                                                                                                                                                  |
|                   | Inuit                                                                                                                                                                                                                                                                                                                                                                                                                                                                            |
| Credit:           | Gift of D. S. Harvie, 1969                                                                                                                                                                                                                                                                                                                                                                                                                                                       |
| Catalogue Number: | AuG.06.01                                                                                                                                                                                                                                                                                                                                                                                                                                                                        |