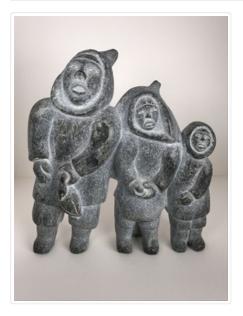

## The Carollers

#### https://archives.whyte.org/en/permalink/artifacthak.06.04

| Artist:           | Kaka Ashoona (1928 – 1996, Canadian)                                                                                                                                                                                                                                                                                                                                                                                                    |
|-------------------|-----------------------------------------------------------------------------------------------------------------------------------------------------------------------------------------------------------------------------------------------------------------------------------------------------------------------------------------------------------------------------------------------------------------------------------------|
| Title:            | The Carollers                                                                                                                                                                                                                                                                                                                                                                                                                           |
| Date:             | prior to 1962                                                                                                                                                                                                                                                                                                                                                                                                                           |
| Dimensions:       | 24.5 x 22.5 cm                                                                                                                                                                                                                                                                                                                                                                                                                          |
| Description:      | One piece grey stone, family of 3 standing side by side. Group appears to be father, mother and child, all dressed in typical parkas. Features are carved, hair indicated on foreheads. The left, largest figure holds a goose by the neck in his left hand. The central figure has her hands together in front. The small figure has left hand in front and right arm around the back of the mother. The smallest figure is 15.5 tall. |
| Subject:          | figure                                                                                                                                                                                                                                                                                                                                                                                                                                  |
|                   | group                                                                                                                                                                                                                                                                                                                                                                                                                                   |
|                   | family                                                                                                                                                                                                                                                                                                                                                                                                                                  |
| Credit:           | Gift of Doreen Hutchinson, Calgary, 1988                                                                                                                                                                                                                                                                                                                                                                                                |
| Catalogue Number: | HaK.06.04                                                                                                                                                                                                                                                                                                                                                                                                                               |