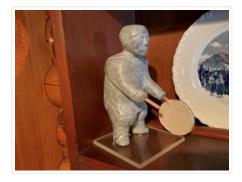

## Drummer

#### https://archives.whyte.org/en/permalink/artifactunk.06.60

| Artist:           | Unknown                                                                                                                                                                                                                                                                   |
|-------------------|---------------------------------------------------------------------------------------------------------------------------------------------------------------------------------------------------------------------------------------------------------------------------|
| Title:            | Drummer                                                                                                                                                                                                                                                                   |
| Date:             | n.d.                                                                                                                                                                                                                                                                      |
| Dimensions:       | 18.4 x 7.8 x 15.0 cm                                                                                                                                                                                                                                                      |
| Description:      | Sculpted man playing drum. Man wearing hooded parka, slightly hunched<br>over and playing drum in left hand with drumstick held in right hand; Quest<br>(Banff store) sticker removed and Canadian Eskimo Art sticker<br>discarded indicated Repulse Bay, Artist Unknown. |
| Subject:          | figure, male                                                                                                                                                                                                                                                              |
|                   | activity, dancing                                                                                                                                                                                                                                                         |
| Credit:           | Gift of Catharine Robb Whyte, O. C., Banff, 1979                                                                                                                                                                                                                          |
| Catalogue Number: | UnK.06.60                                                                                                                                                                                                                                                                 |