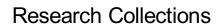

## The Bird Tree

https://archives.whyte.org/en/permalink/artifactunk.06.06

| Artist:           | Unknown                                                           |
|-------------------|-------------------------------------------------------------------|
| Title:            | The Bird Tree                                                     |
| Date:             | 1880 – 1900                                                       |
| Dimensions:       | 20.8 x 4.7 x 10.0 cm                                              |
| Description:      | ornately carved ivory sculpture of a man and a bird under a tree. |
| Subject:          | figure, male                                                      |
|                   | animal                                                            |
|                   | mythological                                                      |
| Credit:           | Gift of Catharine Robb Whyte, O. C., Banff, 1979                  |
| Catalogue Number: | UnK.06.06                                                         |