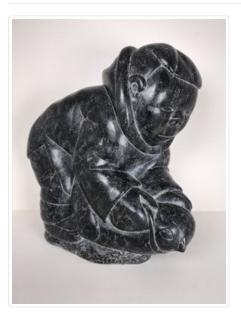

## The Carollers

#### https://archives.whyte.org/en/permalink/artifacthak.06.04

| Artist:           | Kaka Ashoona (1928 – 1996, Canadian)                                                                                                                                                                                                                                                                                                                                                                                                    |
|-------------------|-----------------------------------------------------------------------------------------------------------------------------------------------------------------------------------------------------------------------------------------------------------------------------------------------------------------------------------------------------------------------------------------------------------------------------------------|
| Title:            | The Carollers                                                                                                                                                                                                                                                                                                                                                                                                                           |
| Date:             | prior to 1962                                                                                                                                                                                                                                                                                                                                                                                                                           |
| Dimensions:       | 24.5 x 22.5 cm                                                                                                                                                                                                                                                                                                                                                                                                                          |
| Description:      | One piece grey stone, family of 3 standing side by side. Group appears to be father, mother and child, all dressed in typical parkas. Features are carved, hair indicated on foreheads. The left, largest figure holds a goose by the neck in his left hand. The central figure has her hands together in front. The small figure has left hand in front and right arm around the back of the mother. The smallest figure is 15.5 tall. |
| Subject:          | figure                                                                                                                                                                                                                                                                                                                                                                                                                                  |
|                   | group                                                                                                                                                                                                                                                                                                                                                                                                                                   |
|                   | family                                                                                                                                                                                                                                                                                                                                                                                                                                  |
| Credit:           | Gift of Doreen Hutchinson, Calgary, 1988                                                                                                                                                                                                                                                                                                                                                                                                |
| Catalogue Number: | HaK.06.04                                                                                                                                                                                                                                                                                                                                                                                                                               |