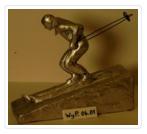

## **Downhill Skier**

#### https://archives.whyte.org/en/permalink/artifactwyp.06.01

| Artist:           | Peter Whyte (1905 – 1966, Canadian)                                                                                                                                                                                                                                                                                                                                                             |
|-------------------|-------------------------------------------------------------------------------------------------------------------------------------------------------------------------------------------------------------------------------------------------------------------------------------------------------------------------------------------------------------------------------------------------|
| Title:            | Downhill Skier                                                                                                                                                                                                                                                                                                                                                                                  |
| Date:             | 1937                                                                                                                                                                                                                                                                                                                                                                                            |
| Dimensions:       | 29.0 x 9.5 x 28.0 cm                                                                                                                                                                                                                                                                                                                                                                            |
| Description:      | A realistic rendering of a male downhill skier in action, right leg and ski<br>slightly in front of left, knees bent, elbows up holding metal ski poles. The<br>ski poles have metal baskets soldered on to main shaft. The base is a<br>triangular shaped piece 8.7 cm at the back tapering to the front which is<br>2.5 cm high. The whole sculpture, excluding the poles, is painted silver. |
| Subject:          | figure                                                                                                                                                                                                                                                                                                                                                                                          |
|                   | skier                                                                                                                                                                                                                                                                                                                                                                                           |
|                   | activity                                                                                                                                                                                                                                                                                                                                                                                        |
|                   | skiing                                                                                                                                                                                                                                                                                                                                                                                          |
| Credit:           | Gift of Bob Leighton, 1971                                                                                                                                                                                                                                                                                                                                                                      |
| Catalogue Number: | WyP.06.01                                                                                                                                                                                                                                                                                                                                                                                       |