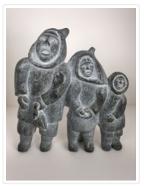

## The Carollers

#### https://archives.whyte.org/en/permalink/artifacthak.06.04

| Artist:           | Kaka Ashoona (1928 – 1996, Canadian)                                                                                                                                                                                                                                                                                                                                                                                                    |
|-------------------|-----------------------------------------------------------------------------------------------------------------------------------------------------------------------------------------------------------------------------------------------------------------------------------------------------------------------------------------------------------------------------------------------------------------------------------------|
| Title:            | The Carollers                                                                                                                                                                                                                                                                                                                                                                                                                           |
| Date:             | prior to 1962                                                                                                                                                                                                                                                                                                                                                                                                                           |
| Dimensions:       | 24.5 x 22.5 cm                                                                                                                                                                                                                                                                                                                                                                                                                          |
| Description:      | One piece grey stone, family of 3 standing side by side. Group appears to be father, mother and child, all dressed in typical parkas. Features are carved, hair indicated on foreheads. The left, largest figure holds a goose by the neck in his left hand. The central figure has her hands together in front. The small figure has left hand in front and right arm around the back of the mother. The smallest figure is 15.5 tall. |
| Subject:          | figure                                                                                                                                                                                                                                                                                                                                                                                                                                  |
|                   | group                                                                                                                                                                                                                                                                                                                                                                                                                                   |
|                   | family                                                                                                                                                                                                                                                                                                                                                                                                                                  |
| Credit:           | Gift of Doreen Hutchinson, Calgary, 1988                                                                                                                                                                                                                                                                                                                                                                                                |
| Catalogue Number: | HaK.06.04                                                                                                                                                                                                                                                                                                                                                                                                                               |

### Images