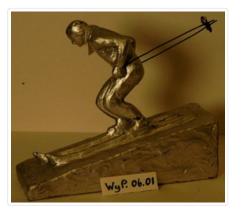

## **Downhill Skier**

#### https://archives.whyte.org/en/permalink/artifactwyp.06.01

| Artist:           | Peter Whyte (1905 – 1966, Canadian)                                                                                                                                                                                                                                                                                                                                                             |
|-------------------|-------------------------------------------------------------------------------------------------------------------------------------------------------------------------------------------------------------------------------------------------------------------------------------------------------------------------------------------------------------------------------------------------|
| Title:            | Downhill Skier                                                                                                                                                                                                                                                                                                                                                                                  |
| Date:             | 1937                                                                                                                                                                                                                                                                                                                                                                                            |
| Dimensions:       | 29.0 x 9.5 x 28.0 cm                                                                                                                                                                                                                                                                                                                                                                            |
| Description:      | A realistic rendering of a male downhill skier in action, right leg and ski<br>slightly in front of left, knees bent, elbows up holding metal ski poles. The<br>ski poles have metal baskets soldered on to main shaft. The base is a<br>triangular shaped piece 8.7 cm at the back tapering to the front which is<br>2.5 cm high. The whole sculpture, excluding the poles, is painted silver. |
| Subject:          | figure                                                                                                                                                                                                                                                                                                                                                                                          |
|                   | skier                                                                                                                                                                                                                                                                                                                                                                                           |
|                   | activity                                                                                                                                                                                                                                                                                                                                                                                        |
|                   | skiing                                                                                                                                                                                                                                                                                                                                                                                          |
| Credit:           | Gift of Bob Leighton, 1971                                                                                                                                                                                                                                                                                                                                                                      |
| Catalogue Number: | WyP.06.01                                                                                                                                                                                                                                                                                                                                                                                       |