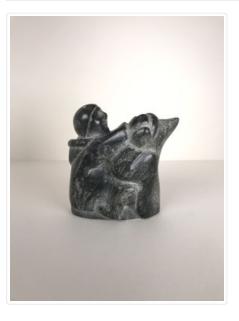

## Father and Son

#### https://archives.whyte.org/en/permalink/artifactaug.06.01

| Artist:           | Augaahs                                                                                                                                                                                                                                                                                                                                                                                                                                                                          |
|-------------------|----------------------------------------------------------------------------------------------------------------------------------------------------------------------------------------------------------------------------------------------------------------------------------------------------------------------------------------------------------------------------------------------------------------------------------------------------------------------------------|
| Title:            | Father and Son                                                                                                                                                                                                                                                                                                                                                                                                                                                                   |
| Date:             | c. 1965                                                                                                                                                                                                                                                                                                                                                                                                                                                                          |
| Medium:           | fossilized whalebone                                                                                                                                                                                                                                                                                                                                                                                                                                                             |
| Dimensions:       | 52.0 x 23.0 x 39.0 cm                                                                                                                                                                                                                                                                                                                                                                                                                                                            |
| Description:      | Two figures facing the same direction, the one behind is pushing the other; both dressed in parkas with the hood off the head; pants are indicated cut off at the knees; facial features are carved in, the eyes are hols, nose protruding,mouth indicated only in front figure; the arms of the back person are extended to the front person giving an indication of pushing; both figures are bent forward at the waist. The fossilized whalebone has an open texture overall. |
| Subject:          | figure                                                                                                                                                                                                                                                                                                                                                                                                                                                                           |
|                   |                                                                                                                                                                                                                                                                                                                                                                                                                                                                                  |
|                   | Inuit                                                                                                                                                                                                                                                                                                                                                                                                                                                                            |
| Credit:           | Gift of D. S. Harvie, 1969                                                                                                                                                                                                                                                                                                                                                                                                                                                       |
| Catalogue Number: | AuG.06.01                                                                                                                                                                                                                                                                                                                                                                                                                                                                        |