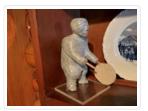

## Drummer

#### https://archives.whyte.org/en/permalink/artifactunk.06.60

| Artist:           | Unknown                                                                                                                                                                                                                                                                   |
|-------------------|---------------------------------------------------------------------------------------------------------------------------------------------------------------------------------------------------------------------------------------------------------------------------|
| Title:            | Drummer                                                                                                                                                                                                                                                                   |
| Date:             | n.d.                                                                                                                                                                                                                                                                      |
| Dimensions:       | 18.4 x 7.8 x 15.0 cm                                                                                                                                                                                                                                                      |
| Description:      | Sculpted man playing drum. Man wearing hooded parka, slightly hunched<br>over and playing drum in left hand with drumstick held in right hand; Quest<br>(Banff store) sticker removed and Canadian Eskimo Art sticker<br>discarded indicated Repulse Bay, Artist Unknown. |
| Subject:          | figure, male                                                                                                                                                                                                                                                              |
|                   | activity, dancing                                                                                                                                                                                                                                                         |
| Credit:           | Gift of Catharine Robb Whyte, O. C., Banff, 1979                                                                                                                                                                                                                          |
| Catalogue Number: | UnK.06.60                                                                                                                                                                                                                                                                 |