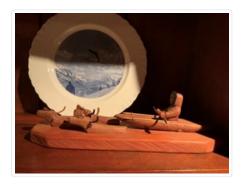

# Caribou and Qayak

https://archives.whyte.org/en/permalink/artifactkaa.06.01

| Artist:           | Andrew Kakik (1921 – , Canadian)                                                                           |
|-------------------|------------------------------------------------------------------------------------------------------------|
| Title:            | Caribou and Qayak                                                                                          |
| Date:             | n.d.                                                                                                       |
| Dimensions:       | 7.5 x 8.0 x 28.3 cm                                                                                        |
| Description:      | A hunter in a qayak (kayak) with three caribou swimming in front of him.<br>Made out of wood on wood base. |
| Subject:          | figure, male                                                                                               |
|                   | animal, caribou                                                                                            |
|                   | hunting                                                                                                    |
|                   | swimming                                                                                                   |
| Credit:           | Gift of Catharine Robb Whyte, O. C., Banff, 1979                                                           |
| Catalogue Number: | KaA.06.01                                                                                                  |

#### Images