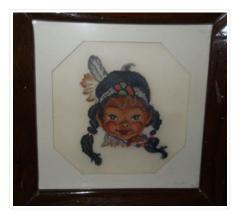

## Indian Girl

https://archives.whyte.org/en/permalink/artifactunk.08.05

| Artist:           | Unknown                                                                  |
|-------------------|--------------------------------------------------------------------------|
| Title:            | Indian Girl                                                              |
| Date:             | 1965 – 1975                                                              |
| Medium:           | petit point on mesh                                                      |
| Dimensions:       | 10.0 x 8.0 cm                                                            |
| Description:      | The head of a small Indiginous girl, with braids, headband and feathers. |
| Subject:          | figure, child                                                            |
| Credit:           | Gift of Catharine Robb Whyte, O. C., Banff, 1979                         |
| Catalogue Number: | UnK.08.05                                                                |