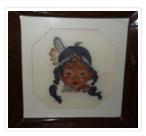

## Indian Girl

https://archives.whyte.org/en/permalink/artifactunk.08.05

| Artist:           | Unknown                                                                  |
|-------------------|--------------------------------------------------------------------------|
| Title:            | Indian Girl                                                              |
| Date:             | 1965 – 1975                                                              |
| Medium:           | petit point on mesh                                                      |
| Dimensions:       | 10.0 x 8.0 cm                                                            |
| Description:      | The head of a small Indiginous girl, with braids, headband and feathers. |
| Subject:          | figure, child                                                            |
| Credit:           | Gift of Catharine Robb Whyte, O. C., Banff, 1979                         |
| Catalogue Number: | UnK.08.05                                                                |