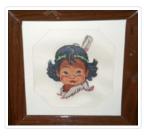

## Indian Girl

https://archives.whyte.org/en/permalink/artifactunk.08.06

| Artist:           | Unknown                                                                               |
|-------------------|---------------------------------------------------------------------------------------|
| Title:            | Indian Girl                                                                           |
| Date:             | 1965 – 1975                                                                           |
| Medium:           | petit point on mesh                                                                   |
| Dimensions:       | 9.5 x 7.5 cm                                                                          |
| Description:      | Head of a small Indigenous girl, short hair, cow lick, green headband with a feather. |
| Subject:          | figure, child                                                                         |
| Credit:           | Gift of Catharine Robb Whyte, O. C., Banff, 1979                                      |
| Catalogue Number: | UnK.08.06                                                                             |