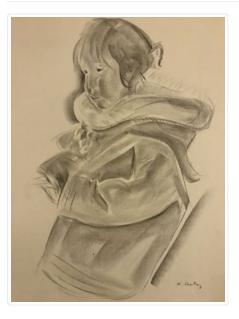

### Annie Pukluk

https://archives.whyte.org/en/permalink/artifactdak.03.01

| Artist:           | Kathleen Frances Daly Pepper (1898 – 1994, Canadian)                                                                            |
|-------------------|---------------------------------------------------------------------------------------------------------------------------------|
| Title:            | Annie Pukluk                                                                                                                    |
| Date:             | n.d.                                                                                                                            |
| Medium:           | graphite on paper                                                                                                               |
| Dimensions:       | 29.0 x 36.5 cm                                                                                                                  |
| Description:      | General colour: pencil on white. Head and torso of an lnuk girl facing left.<br>She wears a parka and has her hair pulled back. |
| Subject:          | figure, child                                                                                                                   |
|                   | Inuit                                                                                                                           |
| Credit:           | Purchased from Kathleen Frances Daly Pepper, 1969                                                                               |
| Catalogue Number: | DaK.03.01                                                                                                                       |