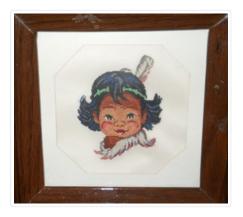

## Indian Girl

https://archives.whyte.org/en/permalink/artifactunk.08.06

| Artist:           | Unknown                                                                               |
|-------------------|---------------------------------------------------------------------------------------|
| Title:            | Indian Girl                                                                           |
| Date:             | 1965 – 1975                                                                           |
| Medium:           | petit point on mesh                                                                   |
| Dimensions:       | 9.5 x 7.5 cm                                                                          |
| Description:      | Head of a small Indigenous girl, short hair, cow lick, green headband with a feather. |
| Subject:          | figure, child                                                                         |
| Credit:           | Gift of Catharine Robb Whyte, O. C., Banff, 1979                                      |
| Catalogue Number: | UnK.08.06                                                                             |