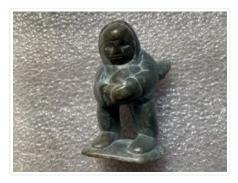

### https://archives.whyte.org/en/permalink/artifactqum.06.01

| Artist:           | Qumaluk                                                                                                                                                                                                                                                                                                                                                                             |
|-------------------|-------------------------------------------------------------------------------------------------------------------------------------------------------------------------------------------------------------------------------------------------------------------------------------------------------------------------------------------------------------------------------------|
| Title:            | Child with Hoof                                                                                                                                                                                                                                                                                                                                                                     |
| Date:             | n.d.                                                                                                                                                                                                                                                                                                                                                                                |
| Dimensions:       | 6.7 x 3.9 x 4.0 cm                                                                                                                                                                                                                                                                                                                                                                  |
| Description:      | Figure of child on small platform, carrying caribou foreleg under left arm,<br>held in front with both child's hands. Wearing parka and mittens. Detail on<br>hoof of leg. Syllabics scratched on base and 71367. Prob. Purchased by<br>CRW on 1968 Povungnituk trip. Identification of artist provided by Patrick<br>Furneaux in August, 1976, who spent 8-9 years in Povungnituk. |
| Subject:          | figure, child                                                                                                                                                                                                                                                                                                                                                                       |
| Credit:           | Gift of Catharine Robb Whyte, O. C., Banff, 1979                                                                                                                                                                                                                                                                                                                                    |
| Catalogue Number: | QuM.06.01                                                                                                                                                                                                                                                                                                                                                                           |