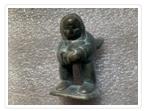

### https://archives.whyte.org/en/permalink/artifactqum.06.01

| Artist:           | Qumaluk                                                                                                                                                                                                                                                                                                                                                                             |
|-------------------|-------------------------------------------------------------------------------------------------------------------------------------------------------------------------------------------------------------------------------------------------------------------------------------------------------------------------------------------------------------------------------------|
| Title:            | Child with Hoof                                                                                                                                                                                                                                                                                                                                                                     |
| Date:             | n.d.                                                                                                                                                                                                                                                                                                                                                                                |
| Dimensions:       | 6.7 x 3.9 x 4.0 cm                                                                                                                                                                                                                                                                                                                                                                  |
| Description:      | Figure of child on small platform, carrying caribou foreleg under left arm,<br>held in front with both child's hands. Wearing parka and mittens. Detail on<br>hoof of leg. Syllabics scratched on base and 71367. Prob. Purchased by<br>CRW on 1968 Povungnituk trip. Identification of artist provided by Patrick<br>Furneaux in August, 1976, who spent 8-9 years in Povungnituk. |
| Subject:          | figure, child                                                                                                                                                                                                                                                                                                                                                                       |
| Credit:           | Gift of Catharine Robb Whyte, O. C., Banff, 1979                                                                                                                                                                                                                                                                                                                                    |
| Catalogue Number: | QuM.06.01                                                                                                                                                                                                                                                                                                                                                                           |