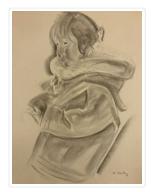

### Annie Pukluk

https://archives.whyte.org/en/permalink/artifactdak.03.01

| Artist:           | Kathleen Frances Daly Pepper (1898 – 1994, Canadian)                                                                            |
|-------------------|---------------------------------------------------------------------------------------------------------------------------------|
| Title:            | Annie Pukluk                                                                                                                    |
| Date:             | n.d.                                                                                                                            |
| Medium:           | graphite on paper                                                                                                               |
| Dimensions:       | 29.0 x 36.5 cm                                                                                                                  |
| Description:      | General colour: pencil on white. Head and torso of an lnuk girl facing left.<br>She wears a parka and has her hair pulled back. |
| Subject:          | figure, child                                                                                                                   |
|                   | Inuit                                                                                                                           |
| Credit:           | Purchased from Kathleen Frances Daly Pepper, 1969                                                                               |
| Catalogue Number: | DaK.03.01                                                                                                                       |