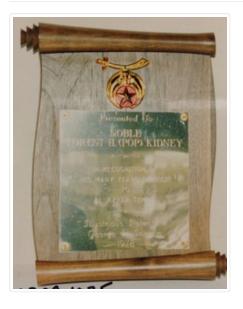

#### https://archives.whyte.org/en/permalink/artifact103.09.1075

| Title:            | Achievement Plaque                                                                                                                                                                                                                                                                                                                                                                                 |
|-------------------|----------------------------------------------------------------------------------------------------------------------------------------------------------------------------------------------------------------------------------------------------------------------------------------------------------------------------------------------------------------------------------------------------|
| Date:             | 1978                                                                                                                                                                                                                                                                                                                                                                                               |
| Material:         | wood; metal                                                                                                                                                                                                                                                                                                                                                                                        |
| Dimensions:       | 29.0 x 20.5 cm                                                                                                                                                                                                                                                                                                                                                                                     |
| Description:      | Light coloured wooden plaque with simulated paper scrolls top and<br>bottom. Centered near top is the Al Azhar Temple crest in gold, red and<br>green coloured metals. Copper coloured plate, 16.0x15.2, is on the face<br>and inscribed "Presented to Noble Forest H. (Pop) Kidney In recognition<br>of his many years service to Al Azhar Temple Illustrious Potentate George<br>H. Ingram 1978. |
| Subject:          | Forest Kidney                                                                                                                                                                                                                                                                                                                                                                                      |
|                   | Pop Kidney                                                                                                                                                                                                                                                                                                                                                                                         |
|                   | Al Azhar Temple                                                                                                                                                                                                                                                                                                                                                                                    |
| Credit:           | Gift of Karin MacAulay, Banff, 1979                                                                                                                                                                                                                                                                                                                                                                |
| Catalogue Number: | 103.09.1075                                                                                                                                                                                                                                                                                                                                                                                        |