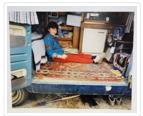

## Anne in her Van

https://archives.whyte.org/en/permalink/artifactgil.18.30

| Artist:           | Lorraine Gilbert                                                                 |
|-------------------|----------------------------------------------------------------------------------|
|                   |                                                                                  |
| Title:            | Anne in her Van                                                                  |
| Date:             | 1988 – 1994                                                                      |
| Medium:           | photograph on paper                                                              |
| Dimensions:       | 20" x 24" cm                                                                     |
| Description:      | Photograph of Anne sitting in her van, Moh Creek, Butte Inlet, British Columbia. |
| Subject:          | tree-planting                                                                    |
|                   | forest                                                                           |
|                   | portrait                                                                         |
|                   | British Columbia                                                                 |
|                   | environmentalism                                                                 |
|                   | Canadian                                                                         |
|                   | nature                                                                           |
| Credit:           | Gift of Lorraine Gilbert, Ottawa, 2014                                           |
| Catalogue Number: | GiL.18.30                                                                        |
|                   |                                                                                  |