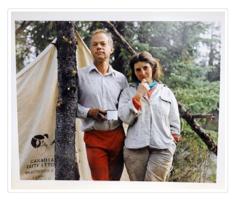

## Anne and Kent

https://archives.whyte.org/en/permalink/artifactgil.18.28

| Artist:           | Lorraine Gilbert                                                                             |
|-------------------|----------------------------------------------------------------------------------------------|
| Title:            | Anne and Kent                                                                                |
| Date:             | 1988 – 1994                                                                                  |
| Medium:           | photograph on paper                                                                          |
| Dimensions:       | 20" x 24" cm                                                                                 |
| Description:      | Photograph of tree-planters Anne and Kent next to their tent in Invermere, British Columbia. |
| Subject:          | tree-planting                                                                                |
|                   | forest                                                                                       |
|                   | portrait                                                                                     |
|                   | British Columbia                                                                             |
|                   | environmentalism                                                                             |
|                   | Canadian                                                                                     |
|                   | nature                                                                                       |
| Credit:           | Gift of Lorraine Gilbert, Ottawa, 2014                                                       |
| Catalogue Number: | GiL.18.28                                                                                    |