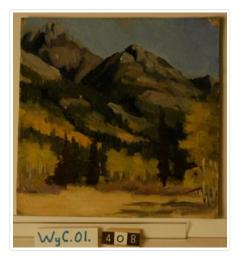

# Aspens at Massive

https://archives.whyte.org/en/permalink/artifactwyc.01.408

| Artist:           | Catharine Robb Whyte, O. C. (1906 – 1979, Canadian)                                                      |
|-------------------|----------------------------------------------------------------------------------------------------------|
| Title:            | Aspens at Massive                                                                                        |
| Date:             | 1935 – 1950                                                                                              |
| Medium:           | oil on canvas                                                                                            |
| Dimensions:       | 30.7 x 30.7 cm                                                                                           |
| Description:      | Yellow and green mountain slope covers foreground to above centre.<br>Mountains in background, blue sky. |
| Subject:          | landscape                                                                                                |
|                   | Canadian Rockies                                                                                         |
|                   | mountain                                                                                                 |
|                   | forest                                                                                                   |
|                   | autumn                                                                                                   |
| Credit:           | Gift of Catharine Robb Whyte, O. C., Banff, 1979                                                         |
| Catalogue Number: | WyC.01.408                                                                                               |
|                   |                                                                                                          |