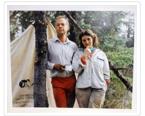

## Anne and Kent

https://archives.whyte.org/en/permalink/artifactgil.18.28

| Artist:           | Lorraine Gilbert                                                                             |
|-------------------|----------------------------------------------------------------------------------------------|
| Title:            | Anne and Kent                                                                                |
| Date:             | 1988 – 1994                                                                                  |
| Medium:           | photograph on paper                                                                          |
| Dimensions:       | 20" x 24" cm                                                                                 |
| Description:      | Photograph of tree-planters Anne and Kent next to their tent in Invermere, British Columbia. |
| Subject:          | tree-planting                                                                                |
|                   | forest                                                                                       |
|                   | portrait                                                                                     |
|                   | British Columbia                                                                             |
|                   | environmentalism                                                                             |
|                   | Canadian                                                                                     |
|                   | nature                                                                                       |
| Credit:           | Gift of Lorraine Gilbert, Ottawa, 2014                                                       |
| Catalogue Number: | GiL.18.28                                                                                    |