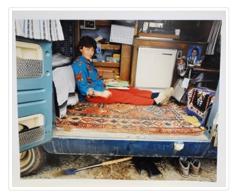

## Anne in her Van

https://archives.whyte.org/en/permalink/artifactgil.18.30

| Artist:           | Lorraine Gilbert                                                                 |
|-------------------|----------------------------------------------------------------------------------|
|                   |                                                                                  |
| Title:            | Anne in her Van                                                                  |
| Date:             | 1988 – 1994                                                                      |
| Medium:           | photograph on paper                                                              |
| Dimensions:       | 20" x 24" cm                                                                     |
| Description:      | Photograph of Anne sitting in her van, Moh Creek, Butte Inlet, British Columbia. |
| Subject:          | tree-planting                                                                    |
|                   | forest                                                                           |
|                   | portrait                                                                         |
|                   | British Columbia                                                                 |
|                   | environmentalism                                                                 |
|                   | Canadian                                                                         |
|                   | nature                                                                           |
| Credit:           | Gift of Lorraine Gilbert, Ottawa, 2014                                           |
| Catalogue Number: | GiL.18.30                                                                        |
|                   |                                                                                  |