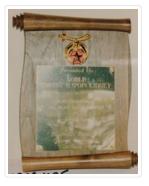

#### https://archives.whyte.org/en/permalink/artifact103.09.1075

| Title:            | Achievement Plaque                                                                                                                                                                                                                                                                                                                                                                                 |
|-------------------|----------------------------------------------------------------------------------------------------------------------------------------------------------------------------------------------------------------------------------------------------------------------------------------------------------------------------------------------------------------------------------------------------|
| Date:             | 1978                                                                                                                                                                                                                                                                                                                                                                                               |
| Material:         | wood; metal                                                                                                                                                                                                                                                                                                                                                                                        |
| Dimensions:       | 29.0 x 20.5 cm                                                                                                                                                                                                                                                                                                                                                                                     |
| Description:      | Light coloured wooden plaque with simulated paper scrolls top and<br>bottom. Centered near top is the Al Azhar Temple crest in gold, red and<br>green coloured metals. Copper coloured plate, 16.0x15.2, is on the face<br>and inscribed "Presented to Noble Forest H. (Pop) Kidney In recognition<br>of his many years service to Al Azhar Temple Illustrious Potentate George<br>H. Ingram 1978. |
| Subject:          | Forest Kidney                                                                                                                                                                                                                                                                                                                                                                                      |
|                   | Pop Kidney                                                                                                                                                                                                                                                                                                                                                                                         |
|                   | Al Azhar Temple                                                                                                                                                                                                                                                                                                                                                                                    |
| Credit:           | Gift of Karin MacAulay, Banff, 1979                                                                                                                                                                                                                                                                                                                                                                |
| Catalogue Number: | 103.09.1075                                                                                                                                                                                                                                                                                                                                                                                        |