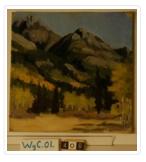

# Aspens at Massive

https://archives.whyte.org/en/permalink/artifactwyc.01.408

| Artist:           | Catharine Robb Whyte, O. C. (1906 – 1979, Canadian)                                                      |
|-------------------|----------------------------------------------------------------------------------------------------------|
| Title:            | Aspens at Massive                                                                                        |
| Date:             | 1935 – 1950                                                                                              |
| Medium:           | oil on canvas                                                                                            |
| Dimensions:       | 30.7 x 30.7 cm                                                                                           |
| Description:      | Yellow and green mountain slope covers foreground to above centre.<br>Mountains in background, blue sky. |
| Subject:          | landscape                                                                                                |
|                   | Canadian Rockies                                                                                         |
|                   | mountain                                                                                                 |
|                   | forest                                                                                                   |
|                   | autumn                                                                                                   |
| Credit:           | Gift of Catharine Robb Whyte, O. C., Banff, 1979                                                         |
| Catalogue Number: | WyC.01.408                                                                                               |
|                   |                                                                                                          |