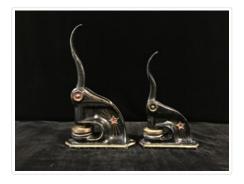

# Paper Signet

### https://archives.whyte.org/en/permalink/artifact105.06.1032%20a%2cb

| Title:            | Paper Signet                                                                                                                                                                                                                                                                                                                                                                                                                                                                                           |
|-------------------|--------------------------------------------------------------------------------------------------------------------------------------------------------------------------------------------------------------------------------------------------------------------------------------------------------------------------------------------------------------------------------------------------------------------------------------------------------------------------------------------------------|
| Date:             | 1915                                                                                                                                                                                                                                                                                                                                                                                                                                                                                                   |
| Material:         | metal                                                                                                                                                                                                                                                                                                                                                                                                                                                                                                  |
| Dimensions:       | 21.4 x 5.0 x 13.3 cm                                                                                                                                                                                                                                                                                                                                                                                                                                                                                   |
| Description:      | (a) base has one screw hole for securing to desk, lever handle, plam<br>press is polished steel, round brass seal 4.0 dia. reads: "Brewster Hotel<br>Company Limited 1915 Seal", in gold on front of frame "Dickinson The<br>Stamp Man Calgary Alberta, on back frame both sides is a raised star,<br>red with gold trim and 6 gold lines emanating from it (b) same as (a) only<br>larger 28.0x16.5x6.0, 2 screw holes, seal 4.8 dia. reads: "Brewster<br>Trading Company Limited Banff Alberta Seal" |
| Subject:          | Institutions                                                                                                                                                                                                                                                                                                                                                                                                                                                                                           |
|                   | Brewster Hotel Company                                                                                                                                                                                                                                                                                                                                                                                                                                                                                 |
|                   | Brewster Trading Company Limited                                                                                                                                                                                                                                                                                                                                                                                                                                                                       |
| Credit:           | Gift of Ardene Howe, Banff, 1992                                                                                                                                                                                                                                                                                                                                                                                                                                                                       |
| Catalogue Number: | 105.06.1032 a,b                                                                                                                                                                                                                                                                                                                                                                                                                                                                                        |