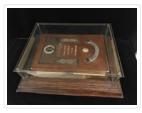

#### https://archives.whyte.org/en/permalink/artifact105.02.1049

| Title:            | Book Case                                                                                                                                                                                                                                                                                                                                                                                                                                                                                                                                                                                                                                                           |
|-------------------|---------------------------------------------------------------------------------------------------------------------------------------------------------------------------------------------------------------------------------------------------------------------------------------------------------------------------------------------------------------------------------------------------------------------------------------------------------------------------------------------------------------------------------------------------------------------------------------------------------------------------------------------------------------------|
| Date:             | 1918                                                                                                                                                                                                                                                                                                                                                                                                                                                                                                                                                                                                                                                                |
| Material:         | wood; glass; metal; skin                                                                                                                                                                                                                                                                                                                                                                                                                                                                                                                                                                                                                                            |
| Description:      | Mounted, glass covered book case, leather covered book, patterned fabric lined, ivory coloured. Cover has all metal inscriptions: ribbon-shape centre top: "The Alpine Club of Canada",oval insignia 4.6 x 2.8, ram's head and ACC. Single brass letters centered: "Members War Record 1914-1918", copper plates each side 12.8 x 5.0 with ice pick and rope. Silver coloured rope over bottom copper plate 9.0 x21.5, centered on this plate a wreath 6.0 x 6.3 with "SIC ITVR AD ASTRA"inside. Mounted on oak base 57.0 x 46.5 c 6.0, glass walls $11.2 \times .5$ thick. 16.5 long brass rods through corners of glass go through base to tighten withwing nuts. |
| Subject:          | institutions                                                                                                                                                                                                                                                                                                                                                                                                                                                                                                                                                                                                                                                        |
|                   | Alpine Club of Canada                                                                                                                                                                                                                                                                                                                                                                                                                                                                                                                                                                                                                                               |
|                   | ACC                                                                                                                                                                                                                                                                                                                                                                                                                                                                                                                                                                                                                                                                 |
|                   | World War I                                                                                                                                                                                                                                                                                                                                                                                                                                                                                                                                                                                                                                                         |
| Credit:           | Gift of Alpine Club of Canada, Canmore, 1973                                                                                                                                                                                                                                                                                                                                                                                                                                                                                                                                                                                                                        |
| Catalogue Number: | 105.02.1049                                                                                                                                                                                                                                                                                                                                                                                                                                                                                                                                                                                                                                                         |