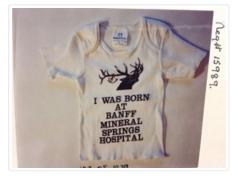

# T-Shirt

https://archives.whyte.org/en/permalink/artifact103.05.1079

| Title:            | T-Shirt                                                                                                                                                                                                                                                           |
|-------------------|-------------------------------------------------------------------------------------------------------------------------------------------------------------------------------------------------------------------------------------------------------------------|
| Date:             | 1989                                                                                                                                                                                                                                                              |
| Material:         | fibre                                                                                                                                                                                                                                                             |
| Dimensions:       | 19.0 x 30.0 cm                                                                                                                                                                                                                                                    |
| Description:      | Baby's Own, newborn baby's shirt, white cotton t-shirt, black lettering on front: "I was born at Banff Mineral Springs Hospital", a bugling elk's head with baby in sling hanging from its antlers, label with "Baby's Own" with washing instructions, 9 kg20 lbs |
| Subject:          | Institutions                                                                                                                                                                                                                                                      |
|                   | Banff Mineral Springs Hospital                                                                                                                                                                                                                                    |
| Credit:           | Gift of Women's Auxiliary to Mineral Springs Hospital, Banff, 1990                                                                                                                                                                                                |
| Catalogue Number: | 103.05.1079                                                                                                                                                                                                                                                       |