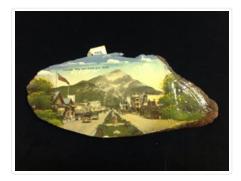

# Picture

https://archives.whyte.org/en/permalink/artifact105.02.1090

| Title:            | Picture                                                                                                                                                                                                                         |
|-------------------|---------------------------------------------------------------------------------------------------------------------------------------------------------------------------------------------------------------------------------|
| Date:             | 1950 – 1960                                                                                                                                                                                                                     |
| Material:         | wood; paper                                                                                                                                                                                                                     |
| Description:      | Banff Avenue postcard on wood. Crosscut piece of wood, 1.0 wide, bark intact. Postcard of Cascade Mountain and Banff Avenue pasted on face, sides and top painted in, trees and clouds, tlc "Cascade Mtn. and Banff Ave. Banff" |
| Subject:          | souvenirs                                                                                                                                                                                                                       |
|                   | institutions                                                                                                                                                                                                                    |
|                   | Banff                                                                                                                                                                                                                           |
|                   | Cascade Mountain                                                                                                                                                                                                                |
| Credit:           | Purchased from Alan McClelland, Banff, 1985                                                                                                                                                                                     |
| Catalogue Number: | 105.02.1090                                                                                                                                                                                                                     |