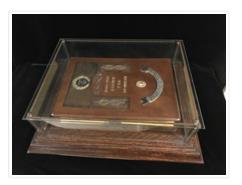

#### https://archives.whyte.org/en/permalink/artifact105.02.1049

| Title:            | Book Case                                                                                                                                                                                                                                                                                                                                                                                                                                                                                                                                                                                                                                                           |
|-------------------|---------------------------------------------------------------------------------------------------------------------------------------------------------------------------------------------------------------------------------------------------------------------------------------------------------------------------------------------------------------------------------------------------------------------------------------------------------------------------------------------------------------------------------------------------------------------------------------------------------------------------------------------------------------------|
| Date:             | 1918                                                                                                                                                                                                                                                                                                                                                                                                                                                                                                                                                                                                                                                                |
| Material:         | wood; glass; metal; skin                                                                                                                                                                                                                                                                                                                                                                                                                                                                                                                                                                                                                                            |
| Description:      | Mounted, glass covered book case, leather covered book, patterned fabric lined, ivory coloured. Cover has all metal inscriptions: ribbon-shape centre top: "The Alpine Club of Canada",oval insignia 4.6 x 2.8, ram's head and ACC. Single brass letters centered: "Members War Record 1914-1918", copper plates each side 12.8 x 5.0 with ice pick and rope. Silver coloured rope over bottom copper plate 9.0 x21.5, centered on this plate a wreath 6.0 x 6.3 with "SIC ITVR AD ASTRA"inside. Mounted on oak base 57.0 x 46.5 c 6.0, glass walls $11.2 \times .5$ thick. 16.5 long brass rods through corners of glass go through base to tighten withwing nuts. |
| Subject:          | institutions                                                                                                                                                                                                                                                                                                                                                                                                                                                                                                                                                                                                                                                        |
|                   | Alpine Club of Canada                                                                                                                                                                                                                                                                                                                                                                                                                                                                                                                                                                                                                                               |
|                   | ACC                                                                                                                                                                                                                                                                                                                                                                                                                                                                                                                                                                                                                                                                 |
|                   | World War I                                                                                                                                                                                                                                                                                                                                                                                                                                                                                                                                                                                                                                                         |
| Credit:           | Gift of Alpine Club of Canada, Canmore, 1973                                                                                                                                                                                                                                                                                                                                                                                                                                                                                                                                                                                                                        |
| Catalogue Number: | 105.02.1049                                                                                                                                                                                                                                                                                                                                                                                                                                                                                                                                                                                                                                                         |