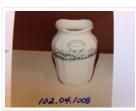

## Vase

https://archives.whyte.org/en/permalink/artifact102.04.1008

| Title:            | Vase                                                                                                                                                                                                                                                                                                                                                                                                       |
|-------------------|------------------------------------------------------------------------------------------------------------------------------------------------------------------------------------------------------------------------------------------------------------------------------------------------------------------------------------------------------------------------------------------------------------|
| Date:             | 1890 – 1910                                                                                                                                                                                                                                                                                                                                                                                                |
| Material:         | ceramic                                                                                                                                                                                                                                                                                                                                                                                                    |
| Dimensions:       | 12.2 cm                                                                                                                                                                                                                                                                                                                                                                                                    |
| Description:      | white and green, ex Banff Sanitarium Hotel, white, band of sunflowers and waterlilies against scalloped green background,"Sanitarium Hotel/Banff" written in crest (belt in oval shape stamped on shoulder above band, small simple shape with slightly ribbed sides and high shoulders closing in to wide mouth and small undulating lip, trademark crest stamped on base noting it is "porcelain opaque" |
| Subject:          | institutions                                                                                                                                                                                                                                                                                                                                                                                               |
|                   | Banff Sanitarium                                                                                                                                                                                                                                                                                                                                                                                           |
|                   | Dr. Brett                                                                                                                                                                                                                                                                                                                                                                                                  |
| Credit:           | Gift of Forrest (Pat) Oliver Brewster, Banff, 1966                                                                                                                                                                                                                                                                                                                                                         |
| Catalogue Number: | 102.04.1008                                                                                                                                                                                                                                                                                                                                                                                                |