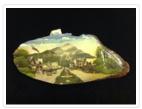

# Picture

https://archives.whyte.org/en/permalink/artifact105.02.1090

| Title:            | Picture                                                                                                                                                                                                                         |
|-------------------|---------------------------------------------------------------------------------------------------------------------------------------------------------------------------------------------------------------------------------|
| Date:             | 1950 – 1960                                                                                                                                                                                                                     |
| Material:         | wood; paper                                                                                                                                                                                                                     |
| Description:      | Banff Avenue postcard on wood. Crosscut piece of wood, 1.0 wide, bark intact. Postcard of Cascade Mountain and Banff Avenue pasted on face, sides and top painted in, trees and clouds, tlc "Cascade Mtn. and Banff Ave. Banff" |
| Subject:          | souvenirs                                                                                                                                                                                                                       |
|                   | institutions                                                                                                                                                                                                                    |
|                   | Banff                                                                                                                                                                                                                           |
|                   | Cascade Mountain                                                                                                                                                                                                                |
| Credit:           | Purchased from Alan McClelland, Banff, 1985                                                                                                                                                                                     |
| Catalogue Number: | 105.02.1090                                                                                                                                                                                                                     |