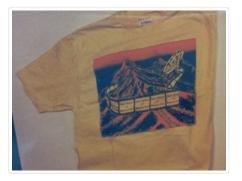

# T-Shirt

https://archives.whyte.org/en/permalink/artifact103.05.1087

| Title:            | T-Shirt                                                                                                                                                                                                                                                                                                                  |
|-------------------|--------------------------------------------------------------------------------------------------------------------------------------------------------------------------------------------------------------------------------------------------------------------------------------------------------------------------|
| Date:             | 1989                                                                                                                                                                                                                                                                                                                     |
| Material:         | fibre                                                                                                                                                                                                                                                                                                                    |
| Dimensions:       | 56.0 x 80.0 cm                                                                                                                                                                                                                                                                                                           |
| Description:      | Yellow, Banff Festival of Mountain Films, ordinary short sleeve t-shirt;<br>silkscreened on front in black, blue and hot pink showing mountains and<br>film strip with "Banff Festival of Mountain Films" and "Banff Centre for<br>Management", film strip curls around the mountains, also shown are three<br>climbers. |
| Subject:          | events                                                                                                                                                                                                                                                                                                                   |
|                   | Banff Festival of Mountain Films                                                                                                                                                                                                                                                                                         |
|                   | institutions                                                                                                                                                                                                                                                                                                             |
|                   | Banff Centre                                                                                                                                                                                                                                                                                                             |
| Credit:           | Gift of Banff Festival of Mountain Films, Banff, 1989                                                                                                                                                                                                                                                                    |
| Catalogue Number: | 103.05.1087                                                                                                                                                                                                                                                                                                              |