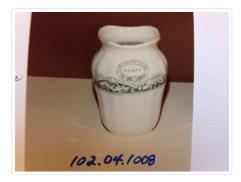

## Vase

https://archives.whyte.org/en/permalink/artifact102.04.1008

| Title:            | Vase                                                                                                                                                                                                                                                                                                                                                                                                       |
|-------------------|------------------------------------------------------------------------------------------------------------------------------------------------------------------------------------------------------------------------------------------------------------------------------------------------------------------------------------------------------------------------------------------------------------|
| Date:             | 1890 – 1910                                                                                                                                                                                                                                                                                                                                                                                                |
| Material:         | ceramic                                                                                                                                                                                                                                                                                                                                                                                                    |
| Dimensions:       | 12.2 cm                                                                                                                                                                                                                                                                                                                                                                                                    |
| Description:      | white and green, ex Banff Sanitarium Hotel, white, band of sunflowers and waterlilies against scalloped green background,"Sanitarium Hotel/Banff" written in crest (belt in oval shape stamped on shoulder above band, small simple shape with slightly ribbed sides and high shoulders closing in to wide mouth and small undulating lip, trademark crest stamped on base noting it is "porcelain opaque" |
| Subject:          | institutions                                                                                                                                                                                                                                                                                                                                                                                               |
|                   | Banff Sanitarium                                                                                                                                                                                                                                                                                                                                                                                           |
|                   | Dr. Brett                                                                                                                                                                                                                                                                                                                                                                                                  |
| Credit:           | Gift of Forrest (Pat) Oliver Brewster, Banff, 1966                                                                                                                                                                                                                                                                                                                                                         |
| Catalogue Number: | 102.04.1008                                                                                                                                                                                                                                                                                                                                                                                                |