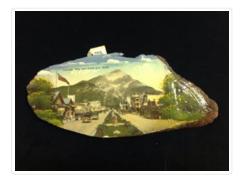

## Picture

https://archives.whyte.org/en/permalink/artifact105.02.1090

| Title:            | Picture                                                                                                                                                                                                                         |
|-------------------|---------------------------------------------------------------------------------------------------------------------------------------------------------------------------------------------------------------------------------|
| Date:             | 1950 – 1960                                                                                                                                                                                                                     |
| Material:         | wood; paper                                                                                                                                                                                                                     |
| Description:      | Banff Avenue postcard on wood. Crosscut piece of wood, 1.0 wide, bark intact. Postcard of Cascade Mountain and Banff Avenue pasted on face, sides and top painted in, trees and clouds, tlc "Cascade Mtn. and Banff Ave. Banff" |
| Subject:          | souvenirs                                                                                                                                                                                                                       |
|                   | institutions                                                                                                                                                                                                                    |
|                   | Banff                                                                                                                                                                                                                           |
|                   | Cascade Mountain                                                                                                                                                                                                                |
| Credit:           | Purchased from Alan McClelland, Banff, 1985                                                                                                                                                                                     |
| Catalogue Number: | 105.02.1090                                                                                                                                                                                                                     |