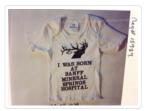

# T-Shirt

https://archives.whyte.org/en/permalink/artifact103.05.1079

| Title:            | T-Shirt                                                                                                                                                                                                                                                           |
|-------------------|-------------------------------------------------------------------------------------------------------------------------------------------------------------------------------------------------------------------------------------------------------------------|
| Date:             | 1989                                                                                                                                                                                                                                                              |
| Material:         | fibre                                                                                                                                                                                                                                                             |
| Dimensions:       | 19.0 x 30.0 cm                                                                                                                                                                                                                                                    |
| Description:      | Baby's Own, newborn baby's shirt, white cotton t-shirt, black lettering on front: "I was born at Banff Mineral Springs Hospital", a bugling elk's head with baby in sling hanging from its antlers, label with "Baby's Own" with washing instructions, 9 kg20 lbs |
| Subject:          | Institutions                                                                                                                                                                                                                                                      |
|                   | Banff Mineral Springs Hospital                                                                                                                                                                                                                                    |
| Credit:           | Gift of Women's Auxiliary to Mineral Springs Hospital, Banff, 1990                                                                                                                                                                                                |
| Catalogue Number: | 103.05.1079                                                                                                                                                                                                                                                       |