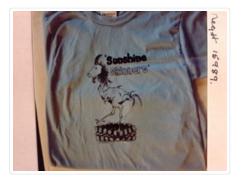

# T-Shirt

https://archives.whyte.org/en/permalink/artifact103.05.1082

| Title:            | T-Shirt                                                                                                                                                                                                                          |
|-------------------|----------------------------------------------------------------------------------------------------------------------------------------------------------------------------------------------------------------------------------|
| Date:             | 1976                                                                                                                                                                                                                             |
| Material:         | fibre                                                                                                                                                                                                                            |
| Dimensions:       | 41.0 x 67.0 cm                                                                                                                                                                                                                   |
| Description:      | Blue, "Sunshine Skinners", chicken body with goat head, ordinary blue t-<br>shirt with black lettering: "Sunshine Skinners", picture of chicken body<br>with goat head standing on tire with large treads, signed "Jan Andrews". |
| Subject:          | lodges                                                                                                                                                                                                                           |
|                   | Sunshine Village                                                                                                                                                                                                                 |
|                   | institutions                                                                                                                                                                                                                     |
|                   | Brewster Transport                                                                                                                                                                                                               |
|                   | Jan Andrews                                                                                                                                                                                                                      |
| Credit:           | Gift of Kathy Jost, Banff, 1986                                                                                                                                                                                                  |
| Catalogue Number: | 103.05.1082                                                                                                                                                                                                                      |