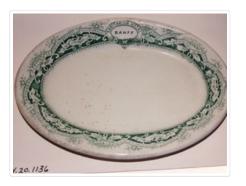

## Dish

https://archives.whyte.org/en/permalink/artifact104.20.1136

| Title:            | Dish                                                                                                                                                                                                                                                                                                                                                                                                |
|-------------------|-----------------------------------------------------------------------------------------------------------------------------------------------------------------------------------------------------------------------------------------------------------------------------------------------------------------------------------------------------------------------------------------------------|
| Date:             | 1890 – 1920                                                                                                                                                                                                                                                                                                                                                                                         |
| Material:         | ceramic                                                                                                                                                                                                                                                                                                                                                                                             |
| Dimensions:       | 2.4 x 14.2 x 20.4 cm                                                                                                                                                                                                                                                                                                                                                                                |
| Description:      | White oval dish with a band of sunflowers and waterlilies against a scalloped green background. In the centre of the decoration on one side there is an oval-shaped belt with "SANITARIUM HOTEL" on the belt and "BANFF" in the centre. The underside of the dish is marked with a crest and "PORCELAINE OPAQUE TRADE MARK BRIDGWOOD & SON. ENGLAND SUPPLIED BY W.O. REID & CO. LONDON & WINNIPEG." |
| Subject:          | institutions                                                                                                                                                                                                                                                                                                                                                                                        |
|                   | Banff Sanitarium                                                                                                                                                                                                                                                                                                                                                                                    |
|                   | Dr. Brett                                                                                                                                                                                                                                                                                                                                                                                           |
|                   | households                                                                                                                                                                                                                                                                                                                                                                                          |
|                   | souvenirs                                                                                                                                                                                                                                                                                                                                                                                           |
| Credit:           | Gift of Bertha Verkuil Davis, Calgary, 2003                                                                                                                                                                                                                                                                                                                                                         |
| Catalogue Number: | 104.20.1136                                                                                                                                                                                                                                                                                                                                                                                         |