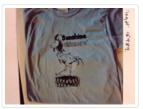

# T-Shirt

https://archives.whyte.org/en/permalink/artifact103.05.1082

| Title:            | T-Shirt                                                                                                                                                                                                                          |
|-------------------|----------------------------------------------------------------------------------------------------------------------------------------------------------------------------------------------------------------------------------|
| Date:             | 1976                                                                                                                                                                                                                             |
| Material:         | fibre                                                                                                                                                                                                                            |
| Dimensions:       | 41.0 x 67.0 cm                                                                                                                                                                                                                   |
| Description:      | Blue, "Sunshine Skinners", chicken body with goat head, ordinary blue t-<br>shirt with black lettering: "Sunshine Skinners", picture of chicken body<br>with goat head standing on tire with large treads, signed "Jan Andrews". |
| Subject:          | lodges                                                                                                                                                                                                                           |
|                   | Sunshine Village                                                                                                                                                                                                                 |
|                   | institutions                                                                                                                                                                                                                     |
|                   | Brewster Transport                                                                                                                                                                                                               |
|                   | Jan Andrews                                                                                                                                                                                                                      |
| Credit:           | Gift of Kathy Jost, Banff, 1986                                                                                                                                                                                                  |
| Catalogue Number: | 103.05.1082                                                                                                                                                                                                                      |