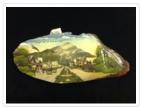

## Picture

https://archives.whyte.org/en/permalink/artifact105.02.1090

| Title:            | Picture                                                                                                                                                                                                                         |
|-------------------|---------------------------------------------------------------------------------------------------------------------------------------------------------------------------------------------------------------------------------|
| Date:             | 1950 – 1960                                                                                                                                                                                                                     |
| Material:         | wood; paper                                                                                                                                                                                                                     |
| Description:      | Banff Avenue postcard on wood. Crosscut piece of wood, 1.0 wide, bark intact. Postcard of Cascade Mountain and Banff Avenue pasted on face, sides and top painted in, trees and clouds, tlc "Cascade Mtn. and Banff Ave. Banff" |
| Subject:          | souvenirs                                                                                                                                                                                                                       |
|                   | institutions                                                                                                                                                                                                                    |
|                   | Banff                                                                                                                                                                                                                           |
|                   | Cascade Mountain                                                                                                                                                                                                                |
| Credit:           | Purchased from Alan McClelland, Banff, 1985                                                                                                                                                                                     |
| Catalogue Number: | 105.02.1090                                                                                                                                                                                                                     |