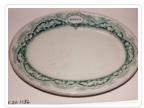

## Dish

https://archives.whyte.org/en/permalink/artifact104.20.1136

| Title:            | Dish                                                                                                                                                                                                                                                                                                                                                                                                |
|-------------------|-----------------------------------------------------------------------------------------------------------------------------------------------------------------------------------------------------------------------------------------------------------------------------------------------------------------------------------------------------------------------------------------------------|
| Date:             | 1890 – 1920                                                                                                                                                                                                                                                                                                                                                                                         |
| Material:         | ceramic                                                                                                                                                                                                                                                                                                                                                                                             |
| Dimensions:       | 2.4 x 14.2 x 20.4 cm                                                                                                                                                                                                                                                                                                                                                                                |
| Description:      | White oval dish with a band of sunflowers and waterlilies against a scalloped green background. In the centre of the decoration on one side there is an oval-shaped belt with "SANITARIUM HOTEL" on the belt and "BANFF" in the centre. The underside of the dish is marked with a crest and "PORCELAINE OPAQUE TRADE MARK BRIDGWOOD & SON. ENGLAND SUPPLIED BY W.O. REID & CO. LONDON & WINNIPEG." |
| Subject:          | institutions                                                                                                                                                                                                                                                                                                                                                                                        |
|                   | Banff Sanitarium                                                                                                                                                                                                                                                                                                                                                                                    |
|                   | Dr. Brett                                                                                                                                                                                                                                                                                                                                                                                           |
|                   | households                                                                                                                                                                                                                                                                                                                                                                                          |
|                   | souvenirs                                                                                                                                                                                                                                                                                                                                                                                           |
| Credit:           | Gift of Bertha Verkuil Davis, Calgary, 2003                                                                                                                                                                                                                                                                                                                                                         |
| Catalogue Number: | 104.20.1136                                                                                                                                                                                                                                                                                                                                                                                         |