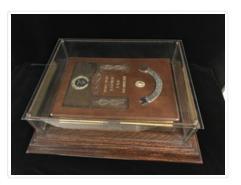

## **Book Case**

#### https://archives.whyte.org/en/permalink/artifact105.02.1049

| Title:            | Book Case                                                                                                                                                                                                                                                                                                                                                                                                                                                                                                                                                                                                                                                                                   |
|-------------------|---------------------------------------------------------------------------------------------------------------------------------------------------------------------------------------------------------------------------------------------------------------------------------------------------------------------------------------------------------------------------------------------------------------------------------------------------------------------------------------------------------------------------------------------------------------------------------------------------------------------------------------------------------------------------------------------|
| Date:             | 1918                                                                                                                                                                                                                                                                                                                                                                                                                                                                                                                                                                                                                                                                                        |
| Material:         | wood; glass; metal; skin                                                                                                                                                                                                                                                                                                                                                                                                                                                                                                                                                                                                                                                                    |
| Description:      | Mounted, glass covered book case, leather covered book, patterned<br>fabric lined, ivory coloured. Cover has all metal inscriptions: ribbon-shape<br>centre top: "The Alpine Club of Canada",oval insignia 4.6 x 2.8, ram's<br>head and ACC. Single brass letters centered: "Members War Record<br>1914-1918", copper plates each side 12.8 x 5.0 with ice pick and rope.<br>Silver coloured rope over bottom copper plate 9.0 x21.5, centered on this<br>plate a wreath 6.0 x 6.3 with "SIC ITVR AD ASTRA"inside. Mounted on<br>oak base 57.0 x 46.5 c 6.0, glass walls $11.2 \times .5$ thick. 16.5 long brass<br>rods through corners of glass go through base to tighten withwing nuts. |
| Subject:          | institutions                                                                                                                                                                                                                                                                                                                                                                                                                                                                                                                                                                                                                                                                                |
|                   | Alpine Club of Canada                                                                                                                                                                                                                                                                                                                                                                                                                                                                                                                                                                                                                                                                       |
|                   | ACC                                                                                                                                                                                                                                                                                                                                                                                                                                                                                                                                                                                                                                                                                         |
|                   | World War I                                                                                                                                                                                                                                                                                                                                                                                                                                                                                                                                                                                                                                                                                 |
| Credit:           | Gift of Alpine Club of Canada, Canmore, 1973                                                                                                                                                                                                                                                                                                                                                                                                                                                                                                                                                                                                                                                |
| Catalogue Number: | 105.02.1049                                                                                                                                                                                                                                                                                                                                                                                                                                                                                                                                                                                                                                                                                 |