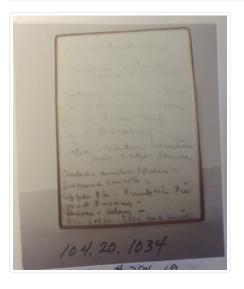

## Menu Stand

https://archives.whyte.org/en/permalink/artifact104.20.1034

| Title:            | Menu Stand                                                                                                                                                                                                                                                                                                                                                                                                                                                                                                                                                     |
|-------------------|----------------------------------------------------------------------------------------------------------------------------------------------------------------------------------------------------------------------------------------------------------------------------------------------------------------------------------------------------------------------------------------------------------------------------------------------------------------------------------------------------------------------------------------------------------------|
| Date:             | 1900 – 1920                                                                                                                                                                                                                                                                                                                                                                                                                                                                                                                                                    |
| Material:         | ceramic                                                                                                                                                                                                                                                                                                                                                                                                                                                                                                                                                        |
| Dimensions:       | 125 x 9.0 cm                                                                                                                                                                                                                                                                                                                                                                                                                                                                                                                                                   |
| Description:      | Gold trimmed china menu stand, white china rectangular plate with gold<br>trim, a china brace 5.5x5.5x3.3 centre back resembles flowers enables<br>the plate to stand with a slight angle to display menu. Hand written in<br>pencil, menu: "Soup Richeleiu/Chicken SalmonSauce aKidney<br>Saute a la Parisian/ Sweet Omelet with Jelly/ Roast PrimeBeef/ Roast<br>Duckling/ Boiled Sori??down Mutton with caper sauce/ Boiled &mashed<br>Potatoes/ Creamed carrots/ Apple Pie - Pumpkin Pie/ Fruit Pudding -<br>Cheese & celery - Tea Coffee Coco with milk". |
| Subject:          | Dr R G Brett                                                                                                                                                                                                                                                                                                                                                                                                                                                                                                                                                   |
|                   | institutions                                                                                                                                                                                                                                                                                                                                                                                                                                                                                                                                                   |
|                   | Brett Sanitarium                                                                                                                                                                                                                                                                                                                                                                                                                                                                                                                                               |
| Credit:           | Gift of Mr. and Mrs. Norman Tabuteau, Banff, 1966                                                                                                                                                                                                                                                                                                                                                                                                                                                                                                              |
| Catalogue Number: | 104.20.1034                                                                                                                                                                                                                                                                                                                                                                                                                                                                                                                                                    |